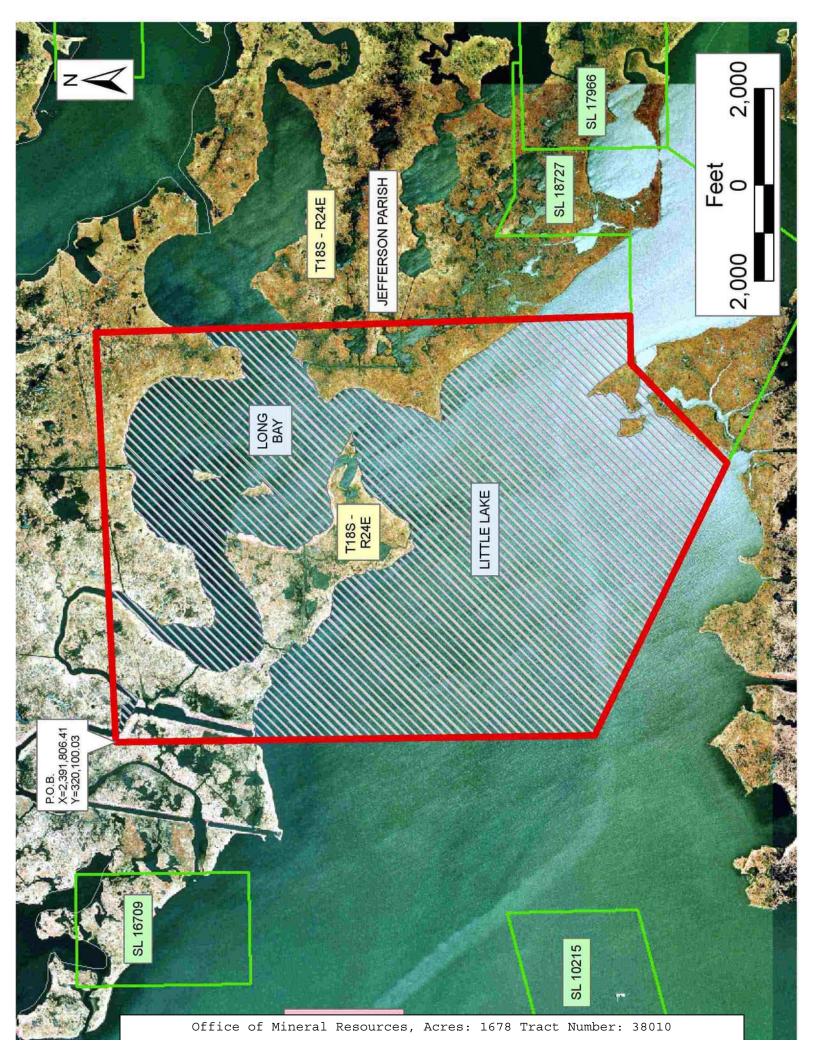

### TRACT 38010 - Jefferson Parish, Louisiana

All of the lands now or formerly constituting the beds and bottoms of all water bodies of every nature and description the title of which vests in the State of Louisiana, together with all islands arising therein and other lands formed by accretion or by reliction, where allowed by law, excepting tax adjudicated lands, and not presently under mineral lease on December 14, 2005, situated in Jefferson Parish, Louisiana, and more particularly described as follows: Beginning at a point having Coordinates of X = 2,391,806.41 and Y = 320,100.03; thence North 88 degrees 01 minute 50 seconds East 8,531.75 feet to a point having Coordinates of X = 2,400,333.12 and Y = 320,393.23; thence South 01 degree 00 minutes 52 seconds East 11,123.88 feet to a point on the Northern boundary of State Lease No. 18727 having Coordinates of X = 2,400,530.06 and Y = 309,271.09; thence West 995.25 feet along the Northern boundary of said State Lease No. 18727 to a point having Coordinates of X = 2,399,534.81 and Y =309,271.09; thence South 46 degrees 45 minutes 26 seconds West 2,877.88 feet to a point on the Northwest corner of said State Lease No. 18727 having Coordinates of X = 2,397,438.40 and Y = 307,299.48; thence North 63 degrees 17 minutes 15 seconds West 6,304.89 feet to a point having Coordinates of X = 2,391,806.41 and Y = 310,133.61; thence North 9,966.41 feet to the point of beginning, containing approximately 1,678.00 acres, all as more particularly outlined on a plat on file in the Office of Resources, Department of Natural Resources. All Mineral bearings, distances and coordinates are based on Louisiana Coordinate System of 1927, (North or South Zone), where applicable.

NOTE: The above description of the Tract nominated for lease has been provided and corrected, where required, exclusively by the nomination party. Any mineral lease selected from this Tract and awarded by the Louisiana State Mineral Board shall be without warranty of any kind, either express, implied, or statutory, including, but not limited to, the implied warranties of merchantability and fitness for a particular purpose. Should the mineral lease awarded by the Louisiana State Mineral Board be subsequently modified, cancelled or abrogated due to the existence of conflicting leases, operating agreements, private claims or other future obligations or conditions which may affect all or any portion of the leased Tract, it shall not relieve the Lessee of the obligation to pay any bonus due thereon to the Louisiana State Mineral Board, nor shall the Louisiana State Mineral Board be obligated to refund any consideration such modification, cancellation, paid by the Lessor prior to or abrogation, including, but not limited to, bonuses, rentals and royalties.

NOTE: The State of Louisiana does hereby reserve, and this lease shall be subject to, the imprescriptible right of surface use in the nature of a servitude in favor of the Department of Natural Resources, including its Offices and Commissions, for the sole purpose of implementing, constructing, servicing and maintaining approved coastal zone management and/or restoration projects. Utilization of any and all rights derived under this lease by the mineral lessee, its agents, successors or assigns, shall not interfere with nor hinder the reasonable surface use by the Department of Natural Resources, its Offices or Commissions, as herein above reserved.

NOTE: The Department of Wildlife and Fisheries has designated certain areas in the coastal waters of the State of Louisiana as Oyster Seed Bed Areas. The exact location of those Seed Bed Areas must be obtained from the Department of Wildlife and Fisheries and any work done under a mineral lease from the State of Louisiana may necessarily be conducted in conformity with the rules and regulations promulgated by the said Department of Wildlife and Fisheries for Oyster Seed Bed Areas.