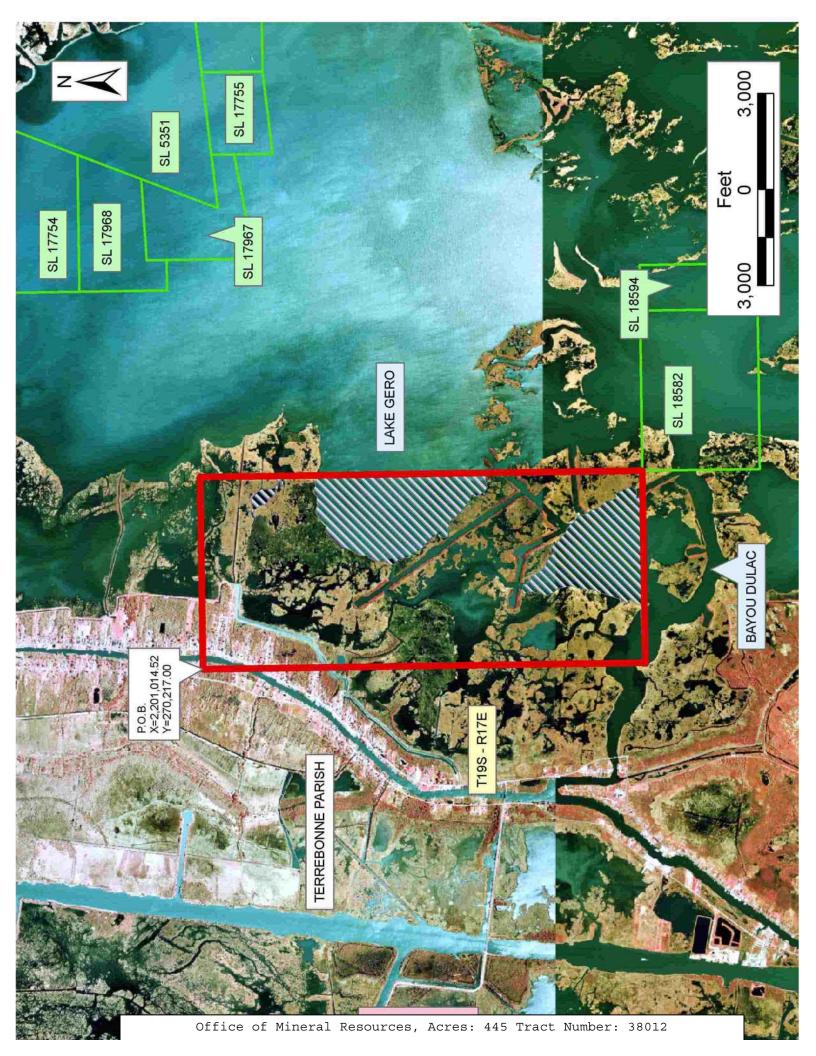

# TRACT 38012 - Terrebonne Parish, Louisiana

All of the lands now or formerly constituting the beds and bottoms of all water bodies of every nature and description the title of which vests in the State of Louisiana, together with all islands arising therein and other lands formed by accretion or by reliction, where allowed by law, excepting tax adjudicated lands, and not presently under mineral lease on December 14, 2005, situated in Terrebonne Parish, Louisiana, and more particularly described as follows: Beginning at a point having Coordinates of X = 2,201,014.52 and Y = 270,217.00; thence East 6,000.00 feet to a point having Coordinates of X = 2,207,014.52 and Y = 270,217.00; thence South 13,813.04 feet to a point having Coordinates of X = 2,207,014.52 and Y = 256,403.96; thence West 6,000.00 feet to a point having Coordinates of X = 2,201,014.52 and Y = 256,403.96; thence North 13,813.04 feet to the point of beginning, containing approximately 445 acres, all as more particularly outlined on a plat on file in the Office of Mineral Resources, Department of Natural Resources. All bearings, distances and coordinates are based on Louisiana Coordinate System of 1927, (North or South Zone), where applicable.