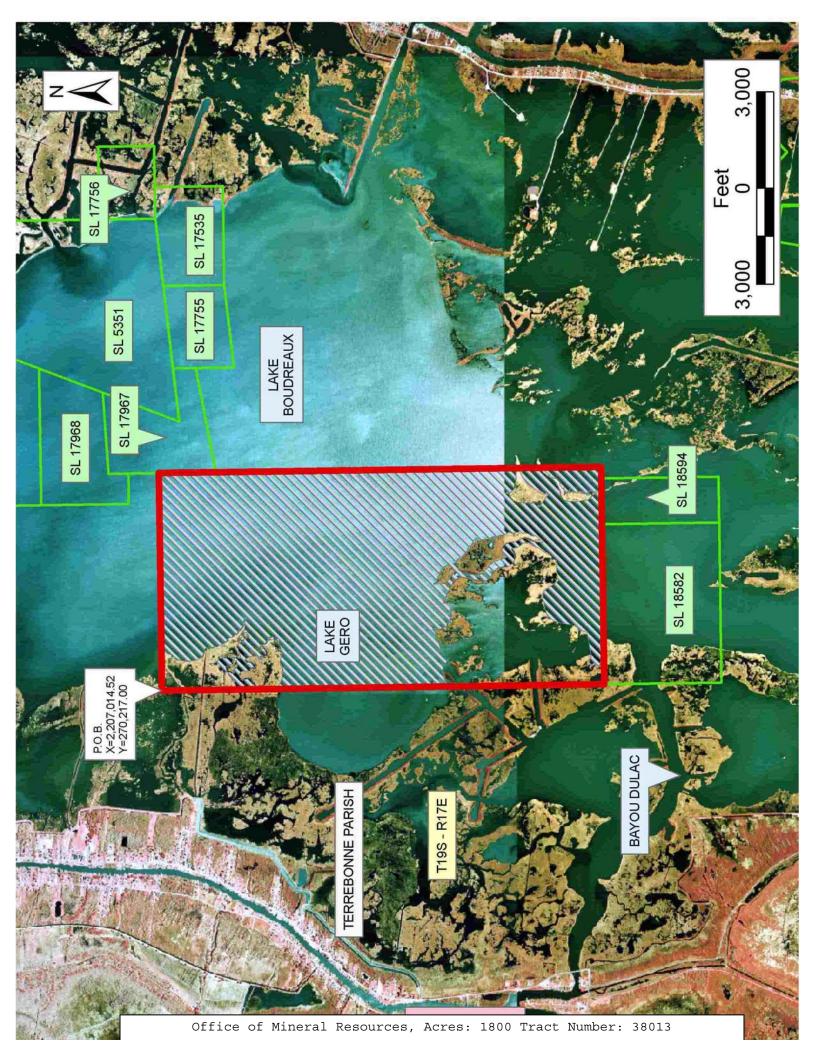

# TRACT 38013 - Terrebonne Parish, Louisiana

All of the lands now or formerly constituting the beds and bottoms of all water bodies of every nature and description the title of which vests in the State of Louisiana, together with all islands arising therein and other lands formed by accretion or by reliction, where allowed by law, excepting tax adjudicated lands, and not presently under mineral lease on December 14, 2005, situated in Terrebonne Parish, Louisiana, and more particularly described as follows: Beginning at a point having Coordinates of X = 2,207,014.52 and Y = 270,217.00; thence East 6,793.46 feet to a point on the West line of State Lease No. 17967 having Coordinates of X = 2,213,807.98 and Y = 270,217.00; thence South 1,782.92 feet along the West line of said State Lease No. 17967 to its Southwest corner having Coordinates of X = 2,213,807.98 and Y = 268,434.08; thence South 12,030.12 feet to a point having Coordinates of X = 2,213,807.98 and Y = 256,403.96; thence West 366.68 feet to the Northeast corner of State Lease No. 18594 having Coordinates of X = 2,213,441.30 and Y = 256,403.96; thence West 1,426.78 feet along the North line of said State Lease No. 18594 to its Northwest corner, also being the Northeast corner of State Lease No. 18582, having Coordinates of X = 2,212,014.52 and Y = 256,403.96; thence West 5,000.00 feet along the North line of said State Lease No. 18582 to its Northwest corner having Coordinates of X = 2,207,014.52 and Y =256,403.96; thence North 13,813.04 feet to the point of beginning, containing approximately 1,800 acres, all as more particularly outlined on a plat on file in the Office of Mineral Resources, Department of Natural Resources. All bearings, distances and coordinates are based on Louisiana Coordinate System of 1927, (North or South Zone), where applicable.