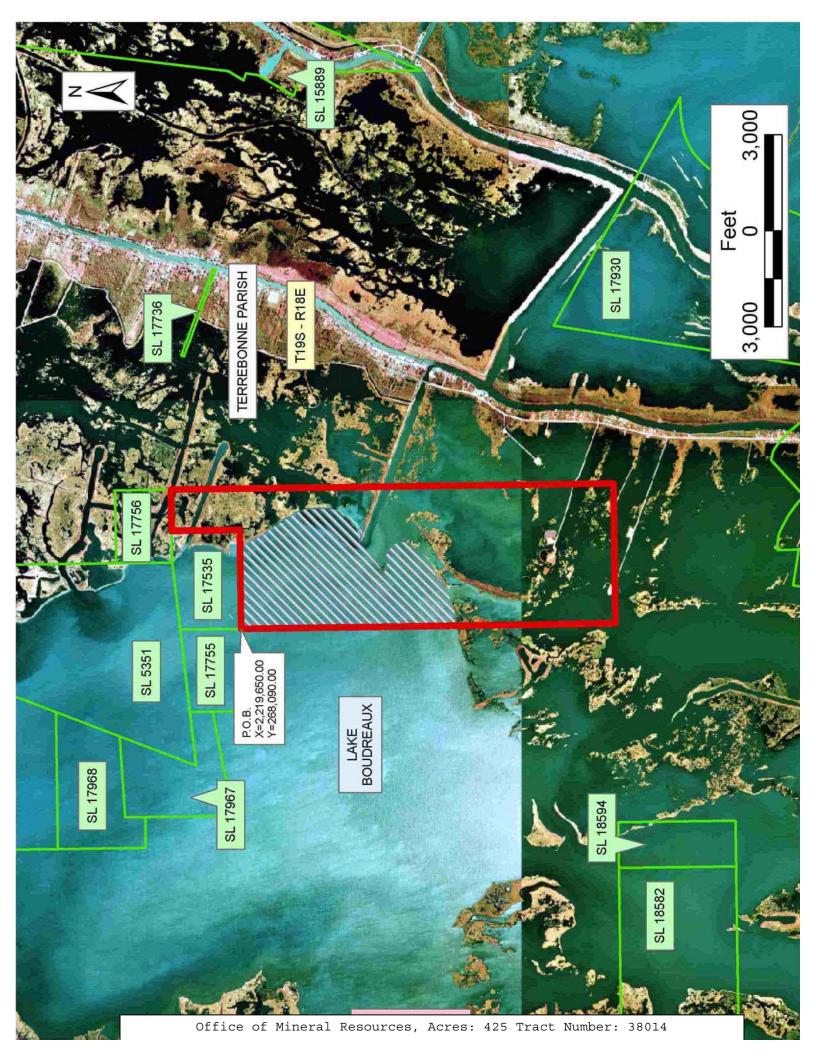

# TRACT 38014 - Terrebonne Parish, Louisiana

All of the lands now or formerly constituting the beds and bottoms of all water bodies of every nature and description the title of which vests in the State of Louisiana, together with all islands arising therein and other lands formed by accretion or by reliction, where allowed by law, excepting tax adjudicated lands, and not presently under mineral lease on December 14, 2005, situated in Terrebonne Parish, Louisiana, and more particularly described as follows: Beginning at the Southeast corner of State Lease No. 17755, also being the Southwest corner of State Lease No. 17535, having Coordinates of X = 2,219,650.00 and Y = 268,090.00; thence along the South and East lines of said State Lease No. 17535 the following: East 3,090.00 feet and North 2,127.00 feet to its Northeast corner located on the South line of State Lease No. 17756, having Coordinates of X = 2,222,740.00 and Y = 270,217.00; thence East 1,284.87 feet along the South line of said State Lease No. 17756 to its Southeast corner, having Coordinates of X = 2,224,024.87 and Y = 270,217.00, thence South 13,813.04 feet to a point having Coordinates of X = 2,224,024.87 and Y = 256,403.96; thence West 4,374.87 feet to a point having Coordinates of X = 2,219,650.00 and Y = 256,403.96; thence North 11,686.04 feet to the point of beginning, containing approximately 425 acres, all as more particularly outlined on a plat on file in the Office of Mineral Resources, Department of Natural Resources. All bearings, distances and coordinates are based on Louisiana Coordinate System of 1927, (North or South Zone), where applicable.