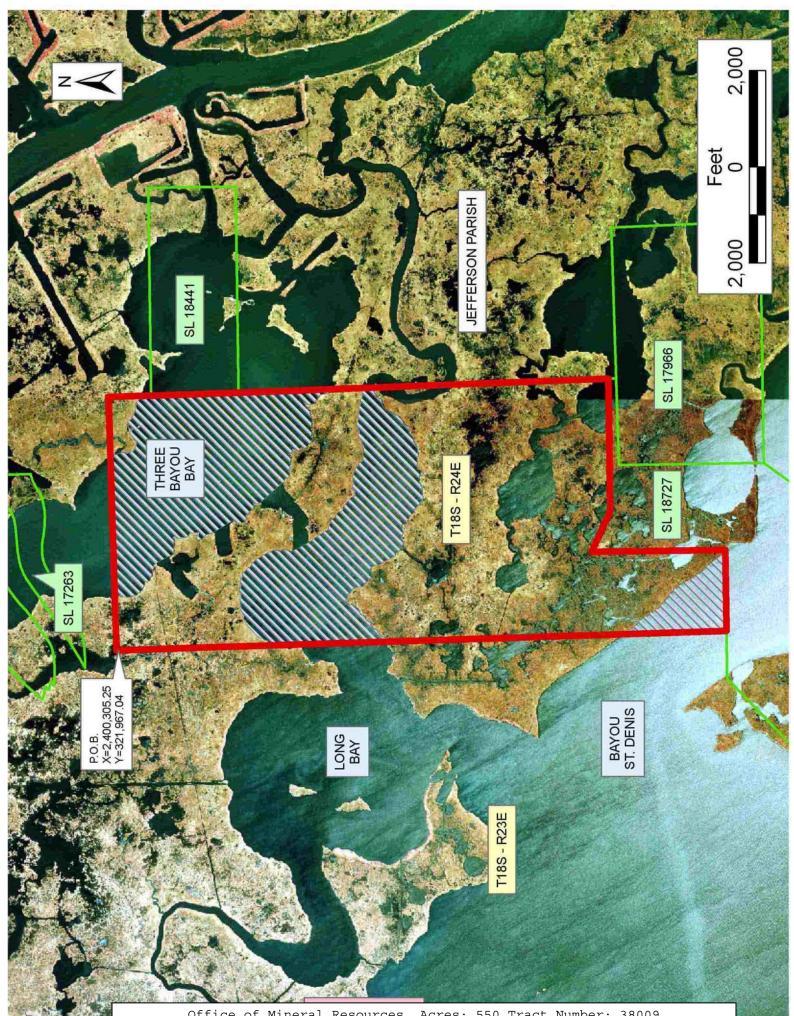

### TRACT 38009 - Jefferson Parish, Louisiana

All of the lands now or formerly constituting the beds and bottoms of all water bodies of every nature and description the title of which vests in the State of Louisiana, together with all islands arising therein and other lands formed by accretion or by reliction, where allowed by law, excepting tax adjudicated lands, and not presently under mineral lease on December 14, 2005, situated in Jefferson Parish, Louisiana, and more particularly described as follows: Beginning at a point having Coordinates of X = 2,400,305.25 and Y = 321,967.04; thence North 89 degrees 00 minutes seconds East 5,276.73 feet to a point having Coordinates of X = 00 2,405,581.18 and Y = 322,059.14; thence South 01 degree 01 minute 06 seconds East 890.28 feet to the Northwest corner of State Lease No. 18441 having Coordinates of X = 2,405,597.00 and Y = 321,169.00; thence South 01 degree 02 minutes 21 seconds East 1,819.30 feet along the Western boundary of said State Lease No. 18441 to its Southwest corner having Coordinates of X = 2,405,630.00 and Y = 319,350.00; thence South 01 degree 20 minutes 31 seconds East 7,695.68 feet to the most East Northeast corner of State Lease No. 18727 having Coordinates of X = 2,405,810.22 and Y = 311,656.43; thence along the Northern boundary of said State Lease No. 18727 the following courses and distances: West 2,755.45 feet, North 64 degrees 45 minutes 09 seconds West 932.33 feet, South 2,783.00 feet and West 1,681.44 feet to a point on the Northern boundary of State Lease No. 18727 having Coordinates of X = 2,400,530.06 and Y = 309,271.09; thence North 01 degree 00 minutes 52 seconds West 12,697.94 feet to the point of beginning, containing approximately 550 acres, all as more particularly outlined on a plat on file in the Office of Mineral Resources, Department of Natural Resources. All bearings, distances and coordinates are based on Louisiana Coordinate System of 1927, (North or South Zone), where applicable.

NOTE: The above description of the Tract nominated for lease has been provided and corrected, where required, exclusively by the nomination party. Any mineral lease selected from this Tract and awarded by the Louisiana State Mineral Board shall be without warranty of any kind, either express, implied, or statutory, including, but not limited to, the implied warranties of merchantability and fitness for a particular purpose. Should the mineral lease awarded by the Louisiana State Mineral Board be subsequently modified, cancelled or abrogated due to the existence of conflicting leases, operating agreements, private claims or other future obligations or conditions which may affect all or any portion of the leased Tract, it shall not relieve the Lessee of the obligation to pay any bonus due thereon to the Louisiana State Mineral Board, nor shall the Louisiana State Mineral Board be obligated to refund any consideration such modification, paid by the Lessor prior to cancellation, or abrogation, including, but not limited to, bonuses, rentals and royalties.

NOTE: The State of Louisiana does hereby reserve, and this lease shall be subject to, the imprescriptible right of surface use in the nature of a servitude in favor of the Department of Natural Resources, including its Offices and Commissions, for the sole purpose of implementing, constructing, servicing and maintaining approved coastal zone management and/or restoration projects. Utilization of any and all rights derived under this lease by the mineral lessee, its agents, successors or assigns, shall not interfere with nor hinder the reasonable surface use by the Department of Natural Resources, its Offices or Commissions, as herein above reserved.

NOTE: The Department of Wildlife and Fisheries has designated certain areas in the coastal waters of the State of Louisiana as Oyster Seed Bed Areas. The exact location of those Seed Bed Areas must be obtained from the Department of Wildlife and Fisheries and any work done under a mineral lease from the State of Louisiana may necessarily be conducted in conformity with the rules and regulations promulgated by the said Department of Wildlife and Fisheries for Oyster Seed Bed Areas.