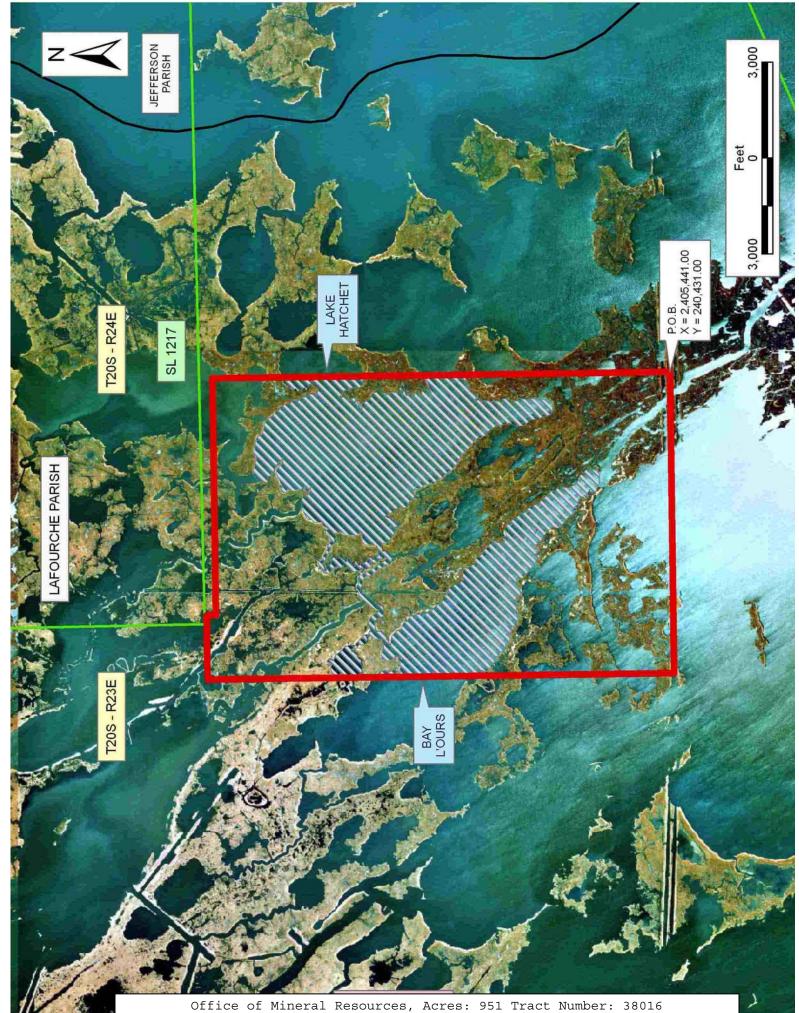

# TRACT 38016 - Lafourche Parish, Louisiana

All of the lands now or formerly constituting the beds and bottoms of all water bodies of every nature and description the title of which vests in the State of Louisiana, together with all islands arising therein and other lands formed by accretion or by reliction, where allowed by law, excepting tax adjudicated lands, and not presently under mineral lease on December 14, 2005, situated in Lafourche Parish, Louisiana, and more particularly described as follows: Beginning at a point having Coordinates of X = 2,405,441.00 and Y = 240,431.00; thence West 9,400.00 feet to a point having Coordinates of X = 2,396,041.00 and Y = 240,431.00; thence North 14,569.00 feet to a point having Coordinates of X = 2,396,041.00 and Y = 255,000.00; thence East approximately 2,007 feet to a point on the West line of State Lease No. 1217, as amended; thence along the boundary of said State Lease No. 1217 the following courses and distances: South approximately 286 feet and East approximately 7,393 feet to a point; thence South approximately 14,283 feet to the point of beginning, LESS AND EXCEPT all those portions of State Lease No. 1217, as amended, that may lie within the above described tract, containing approximately 951 acres, all as more particularly outlined on a plat on file in the Office of Resources, Department of Natural Resources. Mineral All bearings, distances and coordinates are based on Louisiana Coordinate System of 1927, (North or South Zone), where applicable.