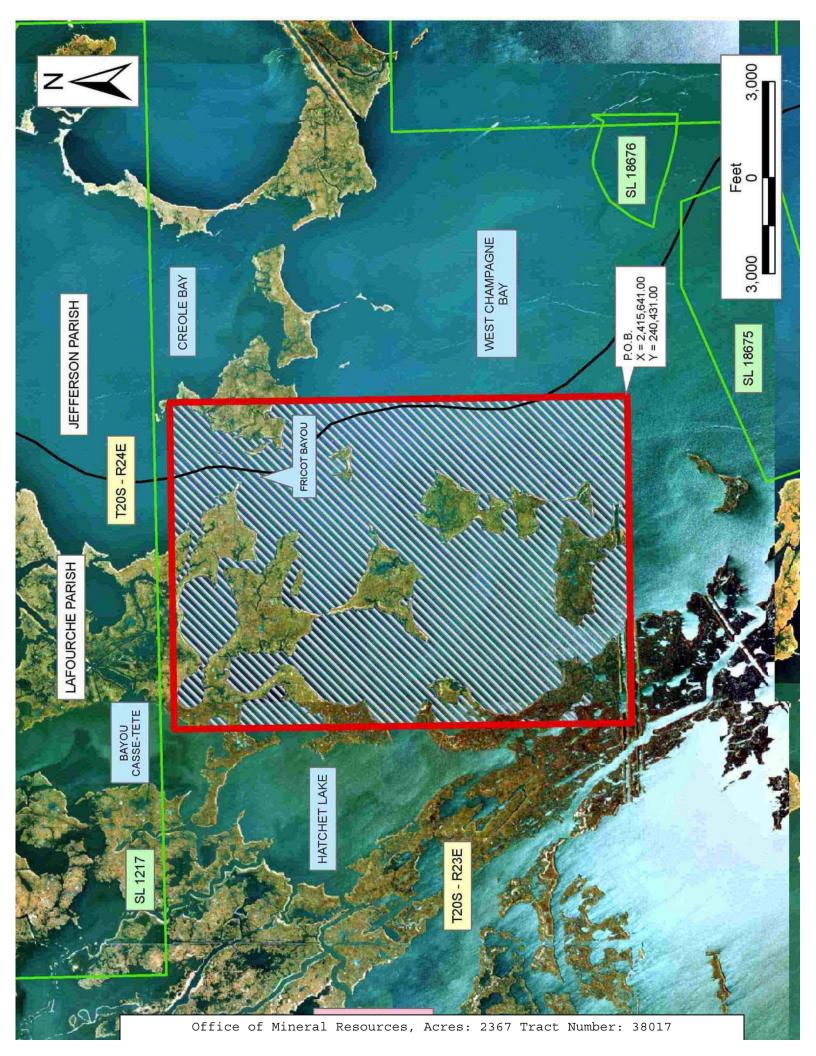

# TRACT 38017 - Jefferson and Lafourche Parishes, Louisiana

All of the lands now or formerly constituting the beds and bottoms of all water bodies of every nature and description the title of which vests in the State of Louisiana, together with all islands arising therein and other lands formed by accretion or by reliction, where allowed by law, excepting tax adjudicated lands, and not presently under mineral lease on 2005, situated in Jefferson and Lafourche Parishes, December 14, Louisiana, and more particularly described as follows: Beginning at a point having Coordinates of X = 2,415,641.00 and Y = 240,431.00; thence West 10,200.00 feet to a point having Coordinates of X = 2,405,441.00 and Y = 240,431.00; thence North approximately 14,283 feet to a point on the South line of State Lease No. 1217, as amended; thence East approximately 10,200 feet along the South line of said State Lease No. 1217 to a point; thence South approximately 14,283 feet to the point of beginning, LESS AND EXCEPT all those portions of State Lease No. 1217, as amended, that may lie within the above described tract, containing approximately 2,367 acres, all as more particularly outlined on a plat on file in the Office of Mineral Resources, Department of Natural Resources. All bearings, distances and coordinates are based on Louisiana Coordinate System of 1927, (North or South Zone), where applicable.