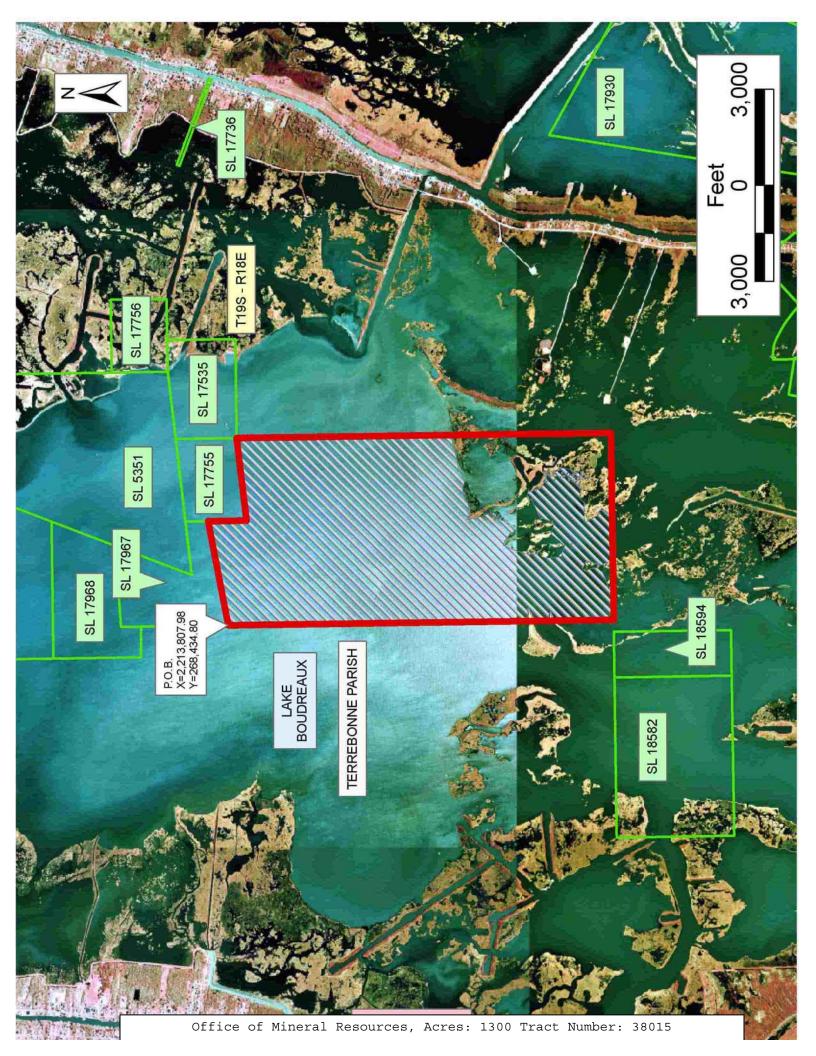

# TRACT 38015 - Terrebonne Parish, Louisiana

All of the lands now or formerly constituting the beds and bottoms of all water bodies of every nature and description the title of which vests in the State of Louisiana, together with all islands arising therein and other lands formed by accretion or by reliction, where allowed by law, excepting tax adjudicated lands, and not presently under mineral lease on December 14, 2005, situated in Terrebonne Parish, Louisiana, and more particularly described as follows: Beginning at the Southwest corner of State Lease No. 17967 having Coordinates of X = 2,213,807.98 and Y = 268,434.80; thence North 79 degrees 52 minutes 33 seconds East 3,314.97 feet along the South line of said State Lease No. 17967 to its Southeast corner located on the West line of State Lease No. 17755, having Coordinates of X = 2,217,071.33 and Y = 269,016.79; thence along the West and South lines of said State Lease No. 17755 the following: South 1,197.65 feet and North 84 degrees 00 minutes 13 seconds East 2,592.86 feet to its Southeast corner, also being the Southwest corner of State Lease No. 17535, having Coordinates of X = 2,219,650.00 and Y = 268,090.00; thence South 11,686.04 feet to a point having Coordinates of X = 2,219,650.00 and Y = 256,403.96; thence West 5,842.02 feet to a point having Coordinates of X = 2,213,807.98 and Y = 256,403.96; thence North 12,030.12 feet to the point of beginning, containing approximately 1,300 acres, all as more particularly outlined on a plat on file in the Office of Mineral Resources, Department of Natural Resources. All bearings, distances and coordinates are based on Louisiana Coordinate System of 1927, (North or South Zone), where applicable.