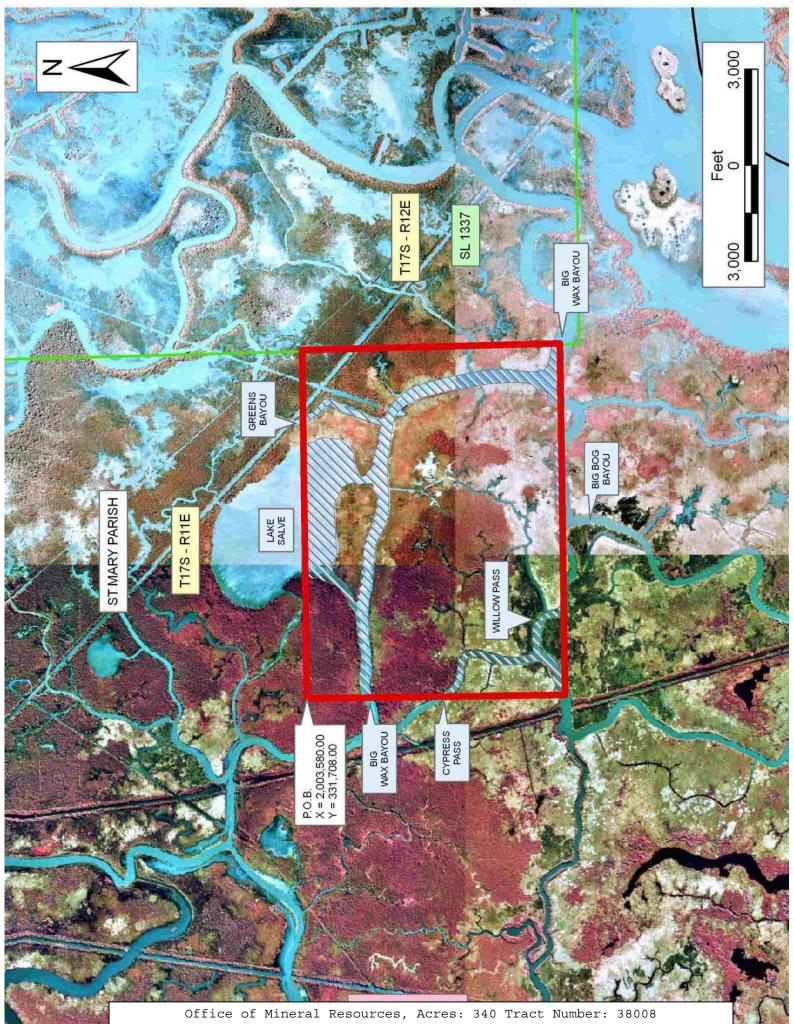

# TRACT 38008 - St. Mary Parish, Louisiana

All of the lands now or formerly constituting the beds and bottoms of all water bodies of every nature and description the title of which vests in the State of Louisiana, together with all islands arising therein and other lands formed by accretion or by reliction, where allowed by law, excepting tax adjudicated lands, and not presently under mineral lease on December 14, 2005, situated in St. Mary Parish, Louisiana, and more particularly described as follows: Beginning at a point having Coordinates of X = 2,003,580.00 and Y = 331,708.00; thence East approximately 10,889 feet to a point being on the West boundary line of State Lease No. 1337 having a coordinate of Y = 331,708.00; thence South approximately 8,058 feet along the West boundary line of said State Lease No. 1337 to a point having a coordinate of Y = 323,650.00; thence West approximately 10,976 feet to a point having Coordinates of X = 2,003,580.00 and Y = 323,650.00; thence North 8,058.00 feet to the point of beginning, containing approximately **340** acres, all as more particularly outlined on a plat on file in the Office of Mineral Resources, Department of Natural Resources. All bearings, distances and coordinates are based on Louisiana Coordinate System of 1927, (North or South Zone), where applicable.

NOTE: The above description of the Tract nominated for lease has been provided and corrected, where required, exclusively by the nomination party. Any mineral lease selected from this Tract and awarded by the Louisiana State Mineral Board shall be without warranty of any kind, either express, implied, or statutory, including, but not limited to, the implied warranties of merchantability and fitness for a particular purpose. Should the mineral lease awarded by the Louisiana State Mineral Board be subsequently modified, cancelled or abrogated due to the existence of conflicting leases, operating agreements, private claims or other future obligations or conditions which may affect all or any portion of the leased Tract, it shall not relieve the Lessee of the obligation to pay any bonus due thereon to the Louisiana State Mineral Board, nor shall the Louisiana State Mineral Board be obligated to refund any consideration paid by the Lessor prior to such modification, cancellation, or abrogation, including, but not limited to, bonuses, rentals and royalties.

NOTE: The State of Louisiana does hereby reserve, and this lease shall be subject to, the imprescriptible right of surface use in the nature of a servitude in favor of the Department of Natural Resources, including its Offices and Commissions, for the sole purpose of implementing, constructing, servicing and maintaining approved coastal zone management and/or restoration projects. Utilization of any and all rights derived under this lease by the mineral lessee, its agents, successors or assigns, shall not interfere with nor hinder the reasonable surface use by the Department of Natural Resources, its Offices or Commissions, as herein above reserved.