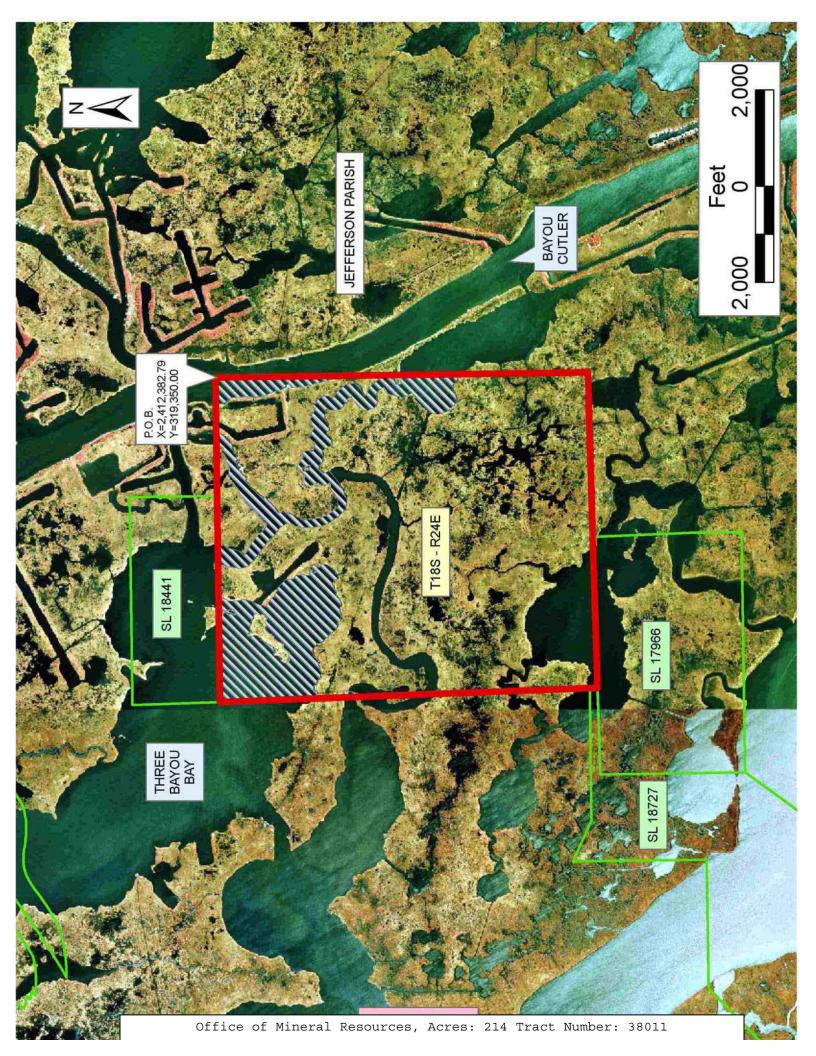

### TRACT 38011 - Jefferson Parish, Louisiana

All of the lands now or formerly constituting the beds and bottoms of all water bodies of every nature and description the title of which vests in the State of Louisiana, together with all islands arising therein and other lands formed by accretion or by reliction, where allowed by law, excepting tax adjudicated lands, and not presently under mineral lease on December 14, 2005, situated in Jefferson Parish, Louisiana, and more particularly described as follows: Beginning at a point having Coordinates of X = 2,412,382.79 and Y = 319,350.00; thence South 00 degrees 00 minutes 06 seconds East 7,746.13 feet to a point having Coordinates of X = 2,412,383.00 and Y = 311,603.87; thence South 89 degrees 03 minutes 43 seconds West 3,427.84 feet to the Northeast corner of State Lease No. 17966 having Coordinates of X = 2,408,955.62 and Y = 311,547.75; thence South 89 degrees 00 minutes 38 seconds West 3,145.88 feet along the Northern boundary of said State Lease No. 17966 to a corner of State Lease No. 18727 having Coordinates of X = 2,405,810.21 and Y = 311,493.42; thence North 163.01 feet along the East boundary of said State Lease No. 18727 to its Northeast corner having Coordinates of X = 2,405,810.22 and Y = 311,656.43; thence North 01 degree 20 minutes 31 seconds West 7,695.68 feet to the Southwest corner of State Lease No. 18441 having Coordinates of X = 2,405,630.00 and Y = 319,350.00; thence East 4,290.00 feet along the South boundary of said State Lease No. 18441 to its Southeast having Coordinates of X = 2,409,920.00 and Y = 319,350.00; thence East 2,462.79 feet to the point of beginning, containing approximately 214.00 acres, all as more particularly outlined on a plat on file in the Office of Mineral Resources, Department of Natural Resources. All bearings, distances and coordinates are based on Louisiana Coordinate System of 1927, (North or South Zone), where applicable.

NOTE: The above description of the Tract nominated for lease has been provided and corrected, where required, exclusively by the nomination party. Any mineral lease selected from this Tract and awarded by the Louisiana State Mineral Board shall be without warranty of any kind, either express, implied, or statutory, including, but not limited to, the implied warranties of merchantability and fitness for a particular purpose. Should the mineral lease awarded by the Louisiana State Mineral Board be subsequently modified, cancelled or abrogated due to the existence of conflicting leases, operating agreements, private claims or other future obligations or conditions which may affect all or any portion of the leased Tract, it shall not relieve the Lessee of the obligation to pay any bonus due thereon to the Louisiana State Mineral Board, nor shall the Louisiana State Mineral Board be obligated to refund any consideration such modification, cancellation, paid by the Lessor prior to or abrogation, including, but not limited to, bonuses, rentals and royalties.

NOTE: The State of Louisiana does hereby reserve, and this lease shall be subject to, the imprescriptible right of surface use in the nature of a servitude in favor of the Department of Natural Resources, including its Offices and Commissions, for the sole purpose of implementing, constructing, servicing and maintaining approved coastal zone management and/or restoration projects. Utilization of any and all rights derived under this lease by the mineral lessee, its agents, successors or assigns, shall not interfere with nor hinder the reasonable surface use by the Department of Natural Resources, its Offices or Commissions, as herein above reserved.

NOTE: The Department of Wildlife and Fisheries has designated certain areas in the coastal waters of the State of Louisiana as Oyster Seed Bed Areas. The exact location of those Seed Bed Areas must be obtained from the Department of Wildlife and Fisheries and any work done under a mineral lease from the State of Louisiana may necessarily be conducted in conformity with the rules and regulations promulgated by the said Department of Wildlife and Fisheries for Oyster Seed Bed Areas.