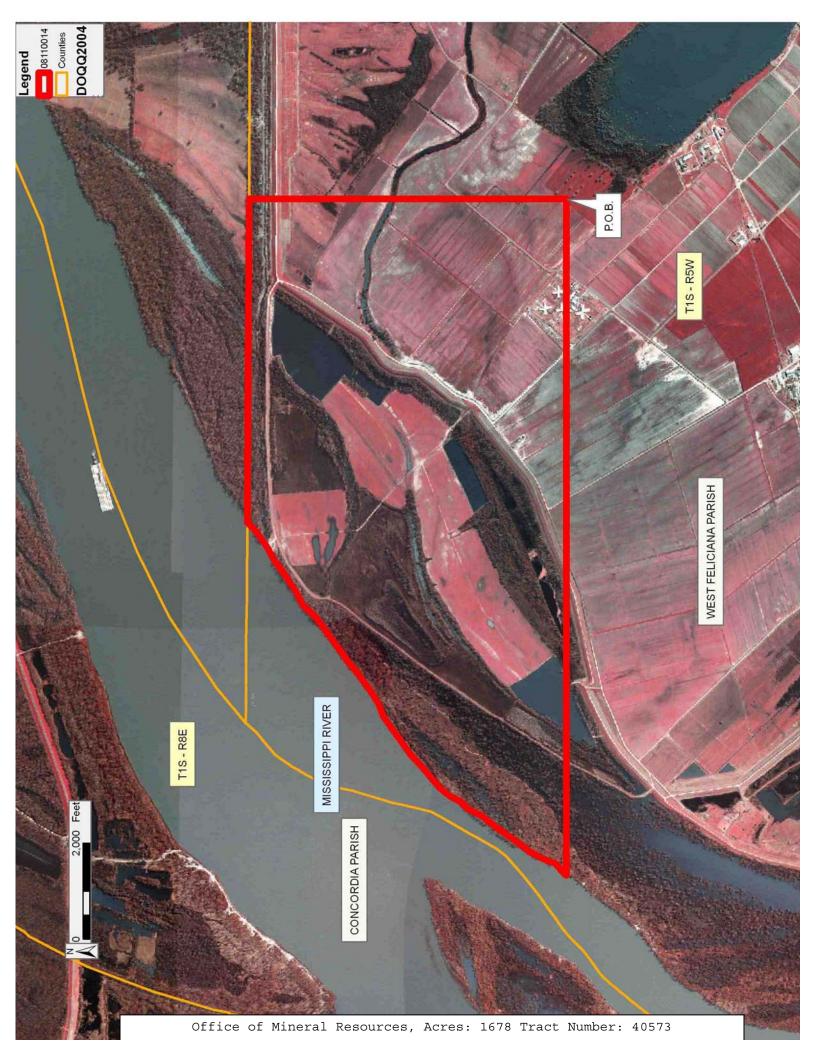

### TRACT 40573 - West Feliciana Parish, Louisiana

All lands, including lands now or formerly constituting the beds and bottoms of all water bodies of every nature and description, owned by and not presently under mineral lease as of November 12, 2008 from the State of Louisiana, situated in West Feliciana Parish, Louisiana, and being more fully described as follows: Beginning at a point having Coordinates of X = 1,915,410.15 and Y = 841,676.75; thence West approximately 14,089 feet to a point on the boundary of Louisiana Department of Public Safety and Corrections, Angola Prison having a Coordinate of Y = 841,676.75; thence along the boundary of said Louisiana Department of Public Safety and Corrections, Angola Prison the following: Northeasterly to a corner of said Angola Prison and Easterly approximately 6,735 feet to a point of intersection with a North-South line having a Coordinate of X = 1,915,410.15; thence South approximately 6,607 feet along said line to the point of beginning, containing approximately 1,678 acres, all as more particularly outlined on a plat on file in the Office of Mineral Resources, Department of Natural Resources. All bearings, distances and coordinates are based on Louisiana Coordinate System of 1927, (North or South Zone), where applicable.

NOTE: The above description of the Tract nominated for lease has been provided and corrected, where required, exclusively by the nomination party. Any mineral lease selected from this Tract and awarded by the Louisiana State Mineral Board shall be without warranty of any kind, either express, implied, or statutory, including, but not limited to, the implied warranties of merchantability and fitness for a particular purpose. Should the mineral lease awarded by the Louisiana State Mineral Board be subsequently modified, cancelled or abrogated due to the existence of conflicting leases, operating agreements, private claims or other future obligations or conditions which may affect all or any portion of the leased Tract, it shall not relieve the Lessee of the obligation to pay any bonus due thereon to the Louisiana State Mineral Board, nor shall the Louisiana State Mineral Board be obligated to refund any consideration paid by the Lessor prior to such modification, cancellation, or abrogation, including, but not limited to, bonuses, rentals and royalties.