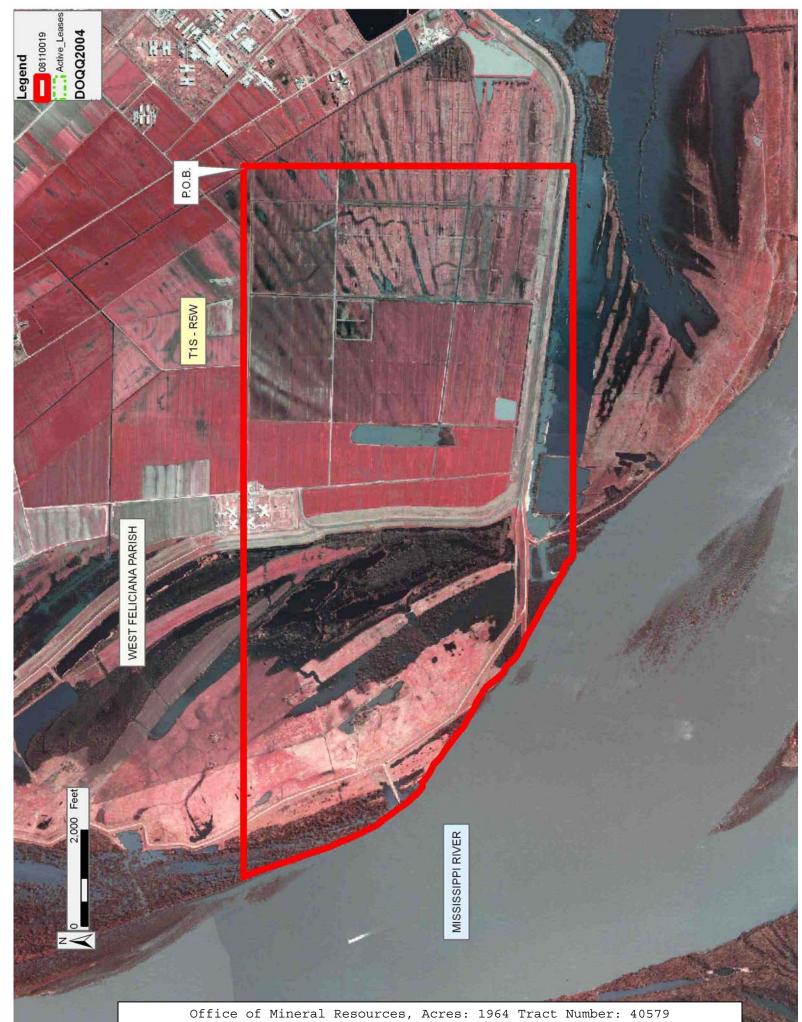

# TRACT 40579 - West Feliciana Parish, Louisiana

All lands, including lands now or formerly constituting the beds and bottoms of all water bodies of every nature and description, owned by and not presently under mineral lease as of November 12, 2008 from the State of Louisiana, situated in West Feliciana Parish, Louisiana, and being more fully described as follows: Beginning at a point having Coordinates of X = 1,915,401.12 and Y = 831,676.75; thence South 6,864.82 feet to a point having Coordinates of X = 1,915,401.12 and Y = 824,811.93; thence West approximately 8,111 feet to a point on the boundary of the Louisiana Department of Public Safety and Corrections, Angola Prison having a Coordinate of Y = 824,811.93; thence Northwesterly along the boundary of said Louisiana Department of Public Safety and Corrections, Angola Prison to a point of intersection with an East-West line having a Coordinate of Y = 831,676.75; thence East approximately 14,812 feet along said line to the point of beginning, containing approximately 1,964 acres, all as more particularly outlined on a plat on file in the Office of Mineral Resources, Department of Natural Resources. All bearings, distances and coordinates are based on Louisiana Coordinate System of 1927, (North or South Zone), where applicable.

NOTE: The above description of the Tract nominated for lease has been provided and corrected, where required, exclusively by the nomination party. Any mineral lease selected from this Tract and awarded by the Louisiana State Mineral Board shall be without warranty of any kind, either express, implied, or statutory, including, but not limited to, the implied warranties of merchantability and fitness for a particular purpose. Should the mineral lease awarded by the Louisiana State Mineral Board be subsequently modified, cancelled or abrogated due to the existence of conflicting leases, operating agreements, private claims or other future obligations or conditions which may affect all or any portion of the leased Tract, it shall not relieve the Lessee of the obligation to pay any bonus due thereon to the Louisiana State Mineral Board, nor shall the Louisiana State Mineral Board be obligated to refund any consideration paid by the Lessor prior to such modification, cancellation, or abrogation, including, but not limited to, bonuses, rentals and royalties.