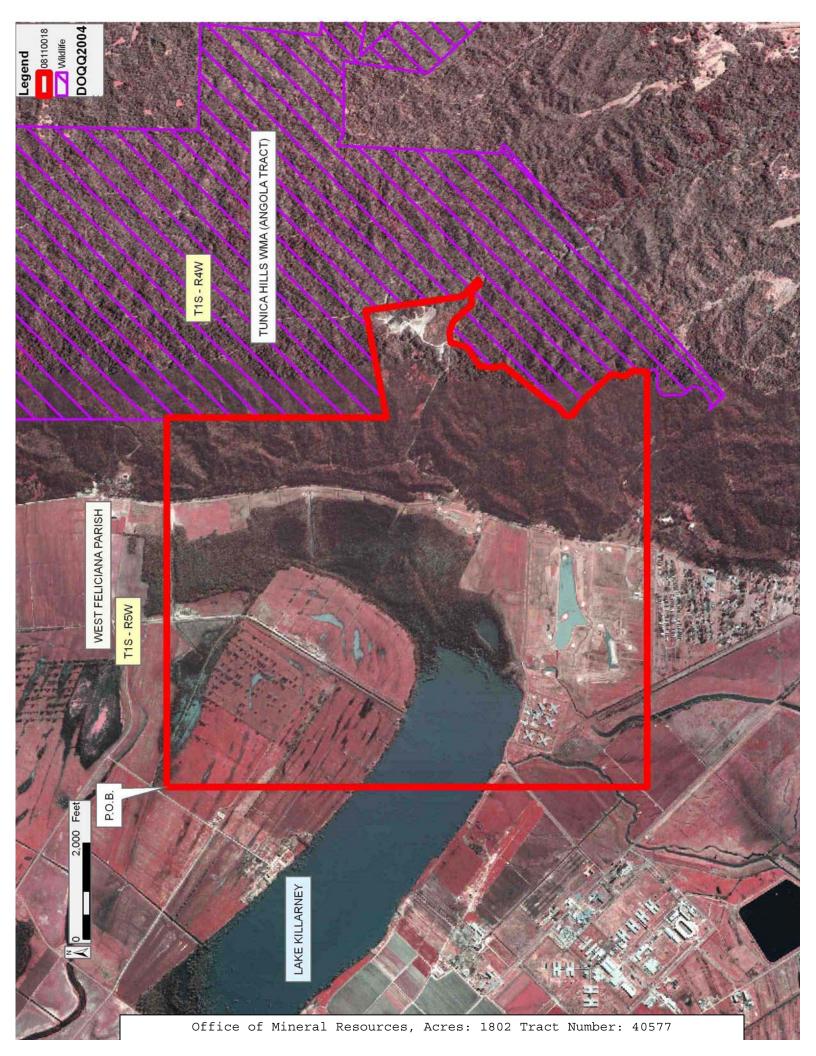

# TRACT 40577 - West Feliciana Parish, Louisiana

All lands owned by and not presently under mineral lease as of November 12, 2008 from the State of Louisiana, situated in West Feliciana Parish, Louisiana, and being more fully described as follows: Beginning at a point having Coordinates of X = 1,921,650.37 and Y = 841,676.75; thence East approximately 7,698 feet to a point on the boundary of Tunica Hills Wildlife Management Area having a Coordinate of Y = 841,676.75; thence along the boundary of said Tunica Hills Wildlife Management Area the following: Southerly approximately 4,574 feet, Northeasterly approximately 2,262 feet, Southeasterly, Westerly, Southwesterly and Southeasterly to a point of intersection with an East-West line having Coordinate of Y = 831,676.75; thence West approximately 8,642 feet along said East-West line to a point having Coordinates of X = 1,921,650.37 and Y = 831,676.75; thence North 10,000.00 feet to the point of beginning, LESS AND EXCEPT, that portion, if any, of the Tunica Hills Wildlife Management Area that lies within the above described tract, containing approximately 1,802 acres, all as more particularly outlined on a plat on file in the Office of Mineral Resources, Department of Natural Resources. All bearings, distances and coordinates are based on Louisiana Coordinate System of 1927, (North or South Zone), where applicable.

NOTE: The above description of the Tract nominated for lease has been provided and corrected, where required, exclusively by the nomination party. Any mineral lease selected from this Tract and awarded by the Louisiana State Mineral Board shall be without warranty of any kind, either express, implied, or statutory, including, but not limited to, the implied warranties of merchantability and fitness for a particular purpose. Should the mineral lease awarded by the Louisiana State Mineral Board be subsequently modified, cancelled or abrogated due to the existence of conflicting leases, operating agreements, private claims or other future obligations or conditions which may affect all or any portion of the leased Tract, it shall not relieve the Lessee of the obligation to pay any bonus due thereon to the Louisiana State Mineral Board, nor shall the Louisiana State Mineral Board be obligated to refund any consideration paid by the Lessor prior to such modification, cancellation, or abrogation, including, but not limited to, bonuses, rentals and royalties.