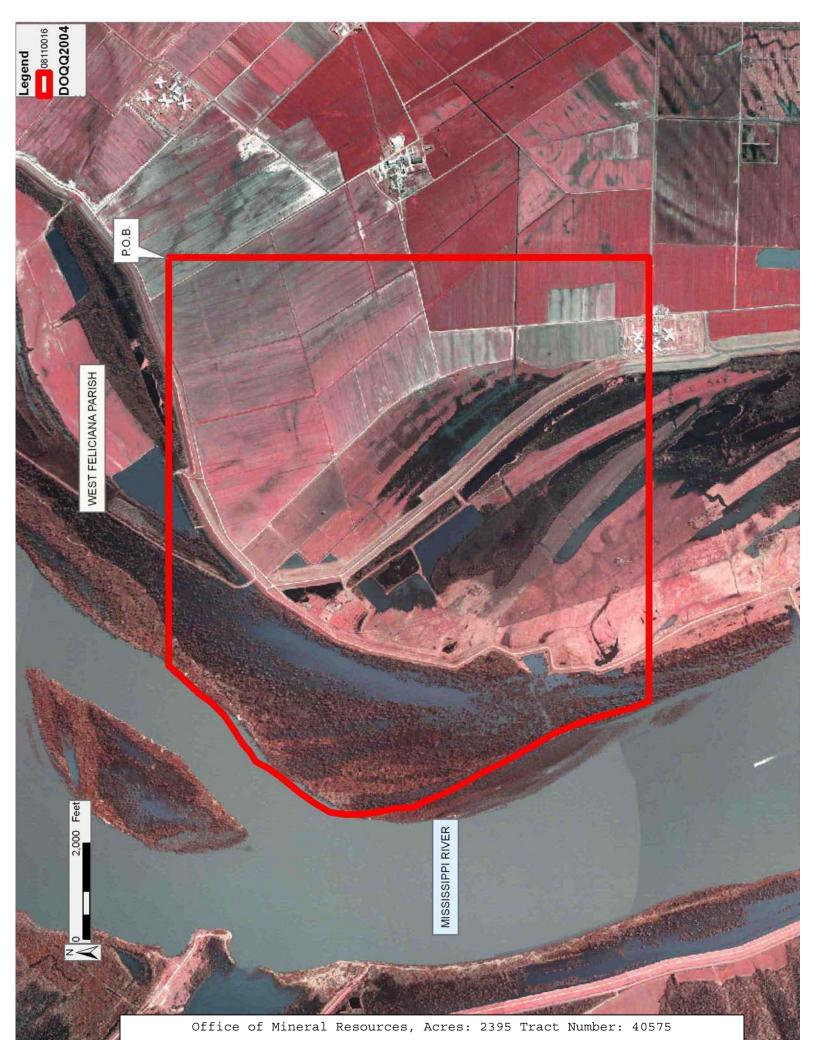

# TRACT 40575 - West Feliciana Parish, Louisiana

All lands, including lands now or formerly constituting the beds and bottoms of all water bodies of every nature and description, owned by and not presently under mineral lease as of November 12, 2008 from the State of Louisiana, situated in West Feliciana Parish, Louisiana, and being more fully described as follows: Beginning at a point having Coordinates of X = 1,909,820.30 and Y = 841,676.75; thence South 10,000.00 feet to a point having Coordinates of X = 1,909,820.30 and Y = 831,676.75; thence West approximately 9,231 feet to a point on the boundary of Louisiana Department of Public Safety and Corrections, Angola Prison having a Coordinate of Y = 831,676.75; thence along the boundary of said Louisiana Department of Public Safety and Corrections, Angola Prison the following: Northwesterly and Northeasterly to a point of intersection with an East-West line having a Coordinate of Y = 841,676.75; thence East approximately 8,499 feet along said line to the point of beginning, containing approximately 2,395 acres, all as more particularly outlined on a plat on file in the Office of Mineral Resources, Department of Natural Resources. All bearings, distances and coordinates are based on Louisiana Coordinate System of 1927, (North or South Zone), where applicable.

NOTE: The above description of the Tract nominated for lease has been provided and corrected, where required, exclusively by the nomination party. Any mineral lease selected from this Tract and awarded by the Louisiana State Mineral Board shall be without warranty of any kind, either express, implied, or statutory, including, but not limited to, the implied warranties of merchantability and fitness for a particular purpose. Should the mineral lease awarded by the Louisiana State Mineral Board be subsequently modified, cancelled or abrogated due to the existence of conflicting leases, operating agreements, private claims or other future obligations or conditions which may affect all or any portion of the leased Tract, it shall not relieve the Lessee of the obligation to pay any bonus due thereon to the Louisiana State Mineral Board, nor shall the Louisiana State Mineral Board be obligated to refund any consideration paid by the Lessor prior to such modification, cancellation, or abrogation, including, but not limited to, bonuses, rentals and royalties.