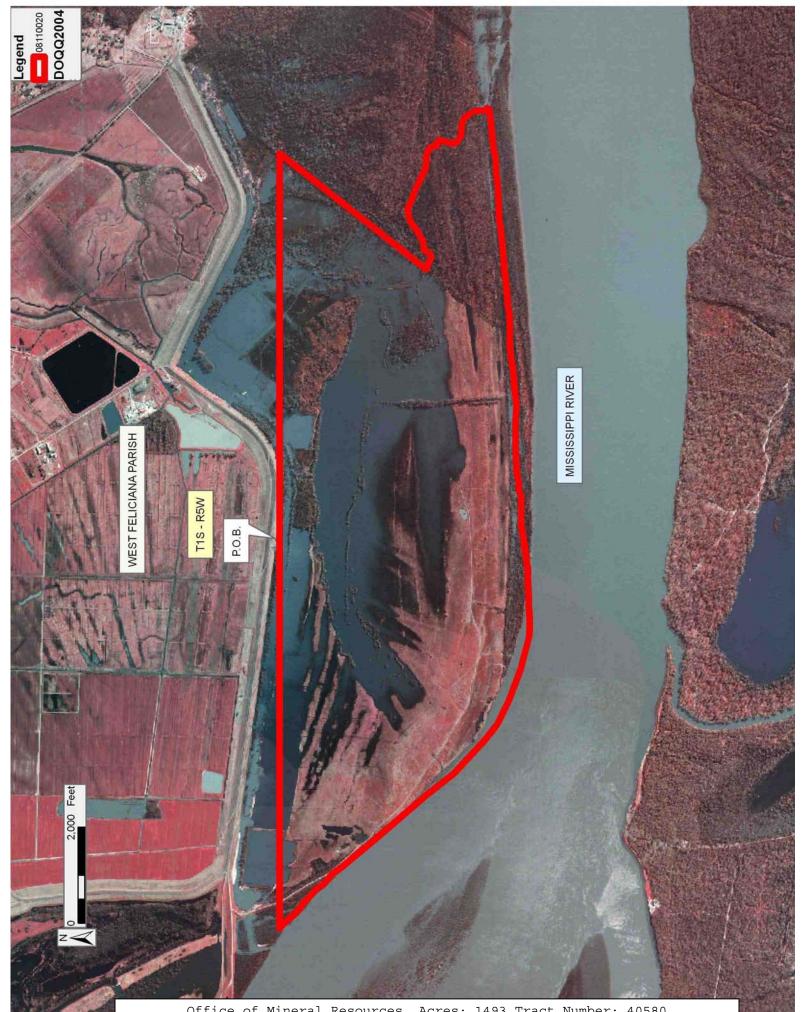

### TRACT 40580 - West Feliciana Parish, Louisiana

All lands, including lands now or formerly constituting the beds and bottoms of all water bodies of every nature and description, owned by and not presently under mineral lease as of November 12, 2008 from the State of Louisiana, situated in West Feliciana Parish, Louisiana, and being more fully described as follows: Beginning at a point having Coordinates of X = 1,915,401.12 and Y = 824,811.93; thence East approximately 8,031 feet to a point on the boundary of Louisiana Department of Public Safety and Corrections, Angola Prison having a Coordinate of Y = 824,811.93; thence along the boundary of said Angola Prison the following: Southwesterly, Easterly, Westerly and Northwesterly to a point of intersection with an East-West line having a Coordinate of Y = 824,811.93; thence East approximately 8,111 feet along said line to the point of beginning, containing approximately 1,493 acres, all as more particularly outlined on a plat on file in the Office of Mineral Resources, Department of Natural Resources. All bearings, distances and coordinates are based on Louisiana Coordinate System of 1927, (North or South Zone), where applicable.

NOTE: The above description of the Tract nominated for lease has been provided and corrected, where required, exclusively by the nomination party. Any mineral lease selected from this Tract and awarded by the Louisiana State Mineral Board shall be without warranty of any kind, either express, implied, or statutory, including, but not limited to, the implied warranties of merchantability and fitness for a particular purpose. Should the mineral lease awarded by the Louisiana State Mineral Board be subsequently modified, cancelled or abrogated due to the existence of conflicting leases, operating agreements, private claims or other future obligations or conditions which may affect all or any portion of the leased Tract, it shall not relieve the Lessee of the obligation to pay any bonus due thereon to the Louisiana State Mineral Board, nor shall the Louisiana State Mineral Board be obligated to refund any consideration paid by the Lessor prior to such modification, cancellation, or abrogation, including, but not limited to, bonuses, rentals and royalties.