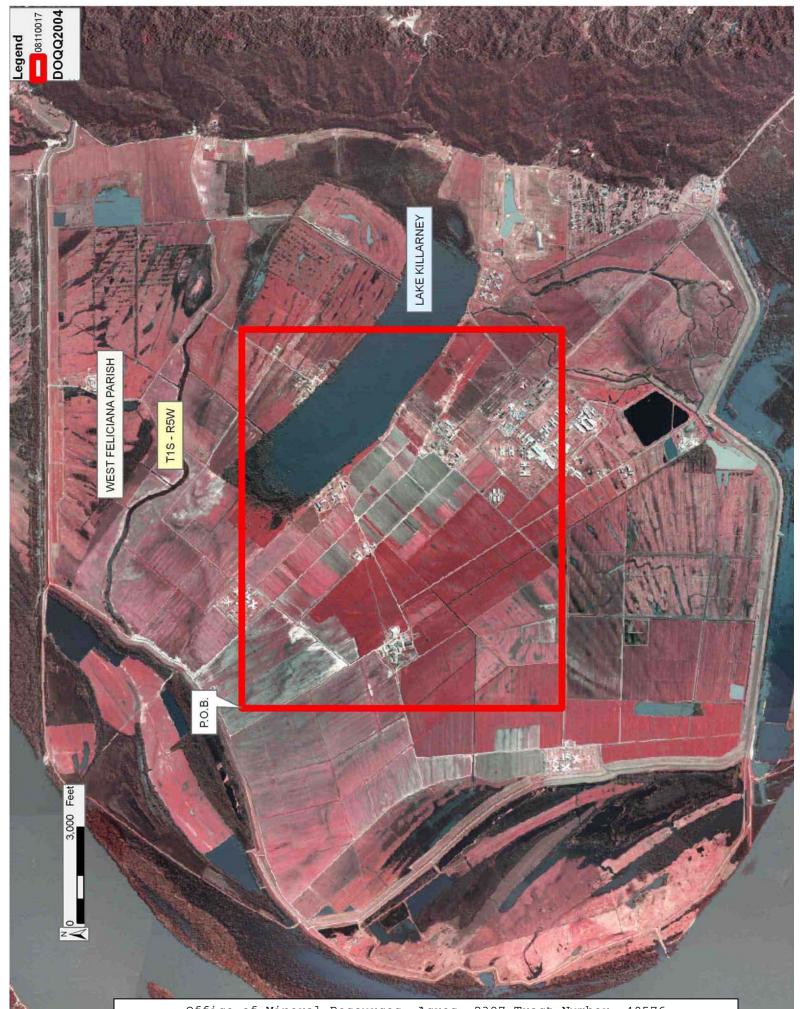

## TRACT 40576 - West Feliciana Parish, Louisiana

All lands owned by and not presently under mineral lease as of November 12, 2008 from the State of Louisiana, situated in West Feliciana Parish, Louisiana, and being more fully described as follows: Beginning at a point having Coordinates of X = 1,909,820.30 and Y = 841,676.75; thence East 11,830.07 feet to a point having Coordinates of X = 1,921,650.37 and Y = 841,676.75; thence South 10,000.00 feet to a point having Coordinates of X = 1,921,650.37 and Y = 831,676.75; thence South 10,000.00 feet to a point having Coordinates of X = 1,921,650.37 and Y = 831,676.75; thence West 11,830.07 feet to a point having Coordinates of X = 1,909,820.30 and Y = 831,676.75; thence North 10,000.00 feet to the point of beginning, containing approximately **2,397 acres**, all as more particularly outlined on a plat on file in the Office of Mineral Resources, Department of Natural Resources. All bearings, distances and coordinates are based on Louisiana Coordinate System of 1927, (North or South Zone), where applicable.

Office of Mineral Resources, Acres: 2397 Tract Number: 40576