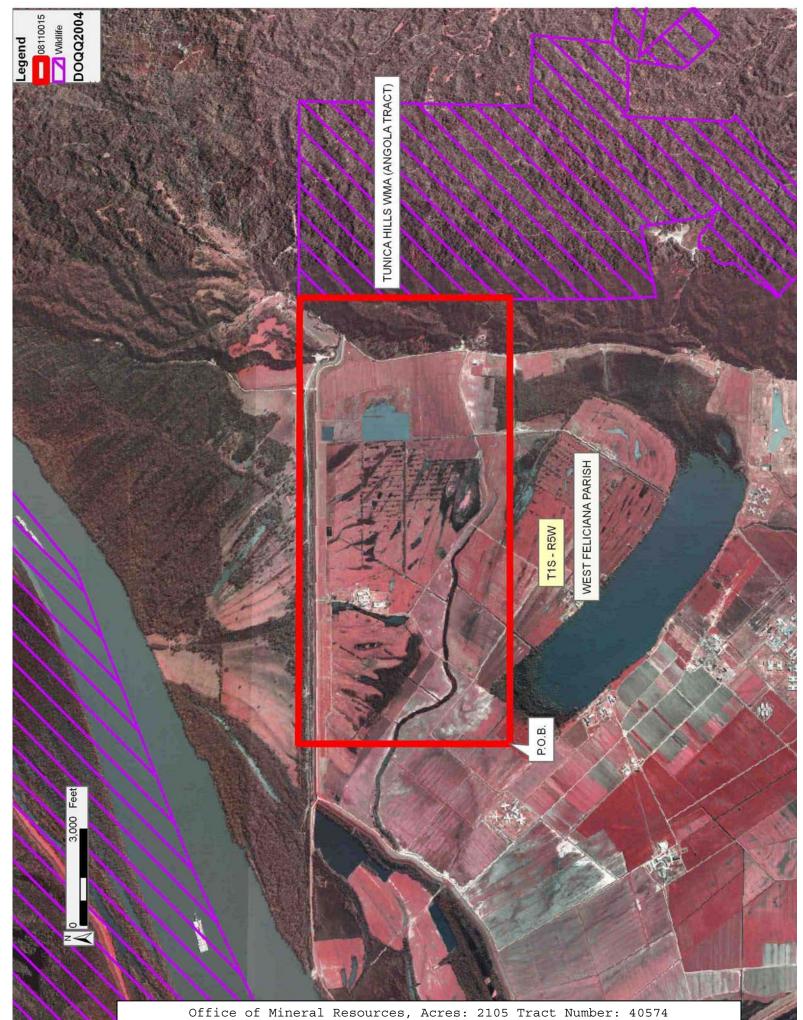

### TRACT 40574 - West Feliciana Parish, Louisiana

All lands, including lands now or formerly constituting the beds and bottoms of all water bodies of every nature and description, owned by and not presently under mineral lease as of November 12, 2008 from the State of Louisiana, situated in West Feliciana Parish, Louisiana, and being more fully described as follows: Beginning at a point having Coordinates of X = 1,915,410.15 and Y = 841,676.75; thence North approximately 6,607 feet to a point on the boundary of Louisiana Department of Public Safety and Corrections, Angola Prison having a Coordinate of X = 1,915,410.15; thence Easterly approximately 13,938 feet along the North boundary of said Louisiana Department of Public Safety and Corrections, Angola Prison to a point of intersection with the boundary of the Tunica Hills Wildlife Management Area; thence Southerly approximately 6,560 feet along the West boundary of said Tunica Hills Wildlife Management Area to a point of intersection with an East-West line a Coordinate of Y = 841,676.75; thence West approximately 13,938 feet along said line to the point of beginning, LESS AND EXCEPT, that portion, if any, of the Tunica Hills Wildlife Management Area that lies within the above described tract, containing approximately 2,105 acres, all as more particularly outlined on a plat on file in the Office of Mineral Resources, Department of Natural Resources. All bearings, distances and coordinates are based on Louisiana Coordinate System of 1927, (North or South Zone), where applicable.

NOTE: The above description of the Tract nominated for lease has been provided and corrected, where required, exclusively by the nomination party. Any mineral lease selected from this Tract and awarded by the Louisiana State Mineral Board shall be without warranty of any kind, either express, implied, or statutory, including, but not limited to, the implied warranties of merchantability and fitness for a particular purpose. Should the mineral lease awarded by the Louisiana State Mineral Board be subsequently modified, cancelled or abrogated due to the existence of conflicting leases, operating agreements, private claims or other future obligations or conditions which may affect all or any portion of the leased Tract, it shall not relieve the Lessee of the obligation to pay any bonus due thereon to the Louisiana State Mineral Board, nor shall the Louisiana State Mineral Board be obligated to refund any consideration paid by the Lessor prior to such modification, cancellation, or abrogation, including, but not limited to, bonuses, rentals and royalties.