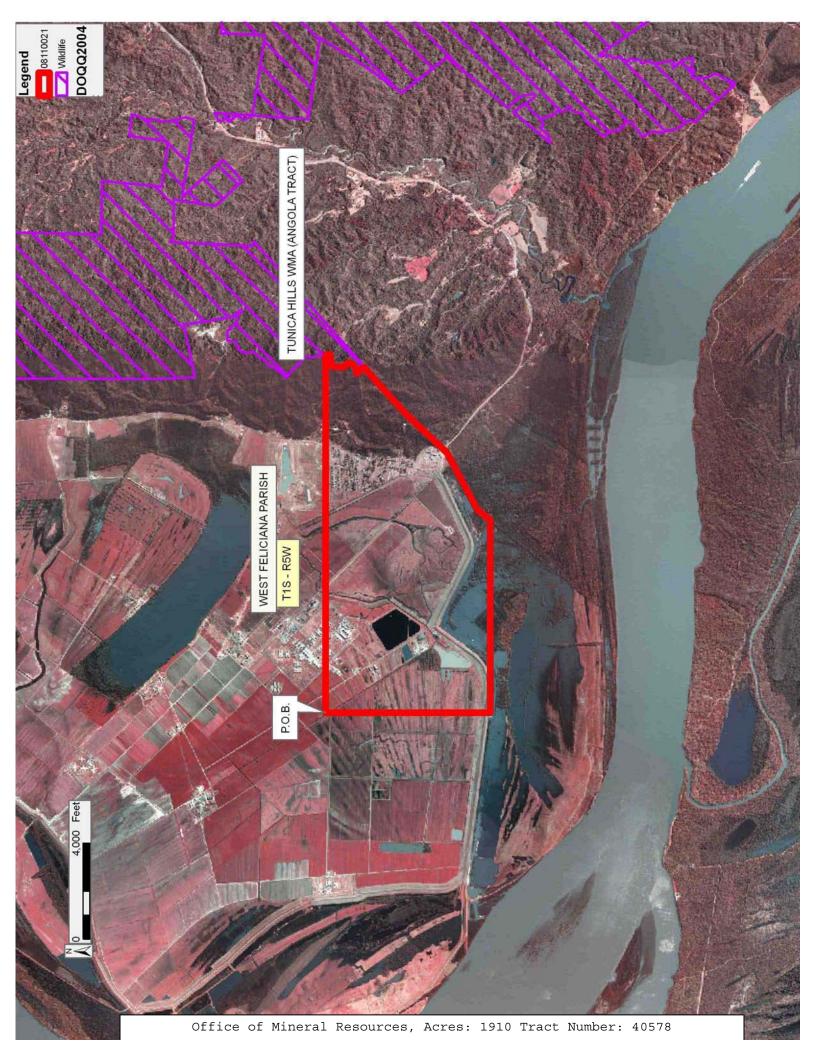

## TRACT 40578 - West Feliciana Parish, Louisiana

All lands, including lands now or formerly constituting the beds and bottoms of all water bodies of every nature and description, owned by and not presently under mineral lease as of November 12, 2008 from the State of Louisiana, situated in West Feliciana Parish, Louisiana, and being more fully described as follows: Beginning at a point having Coordinates of X = 1,915,401.12 and Y = 831,676.75; thence East approximately 14,900 feet to a point on the boundary of the Tunica Hills Wildlife Management Area; thence Southwesterly along the meanders of the boundary of said Tunica Hills Wildlife Management Area to a point of intersection with the boundary of the Louisiana Department of Public Safety and Corrections, Angola Prison; thence Southwesterly along the boundary of said Angola Prison to a point of intersection with an East-West line having a Coordinate of Y = 824,811.93; thence West approximately 8,031 feet along said line to a point having Coordinates of X = 1,915,401.12 and Y =824,811.93; thence North 6,864.82 feet to the point of beginning, LESS AND EXCEPT, that portion, if any, of the Tunica Hills Wildlife Management Area that lies within the above described tract, containing approximately 1,910 acres, all as more particularly outlined on a plat on file in the Office of Mineral Resources, Department of Natural Resources. All bearings, distances and coordinates are based on Louisiana Coordinate System of 1927, (North or South Zone), where applicable.

NOTE: The above description of the Tract nominated for lease has been provided and corrected, where required, exclusively by the nomination party. Any mineral lease selected from this Tract and awarded by the Louisiana State Mineral Board shall be without warranty of any kind, either express, implied, or statutory, including, but not limited to, the implied warranties of merchantability and fitness for a particular purpose. Should the mineral lease awarded by the Louisiana State Mineral Board be subsequently modified, cancelled or abrogated due to the existence of conflicting leases, operating agreements, private claims or other future obligations or conditions which may affect all or any portion of the leased Tract, it shall not relieve the Lessee of the obligation to pay any bonus due thereon to the Louisiana State Mineral Board, nor shall the Louisiana State Mineral Board be obligated to refund any consideration paid by the Lessor prior to such modification, cancellation, or abrogation, including, but not limited to, bonuses, rentals and royalties.