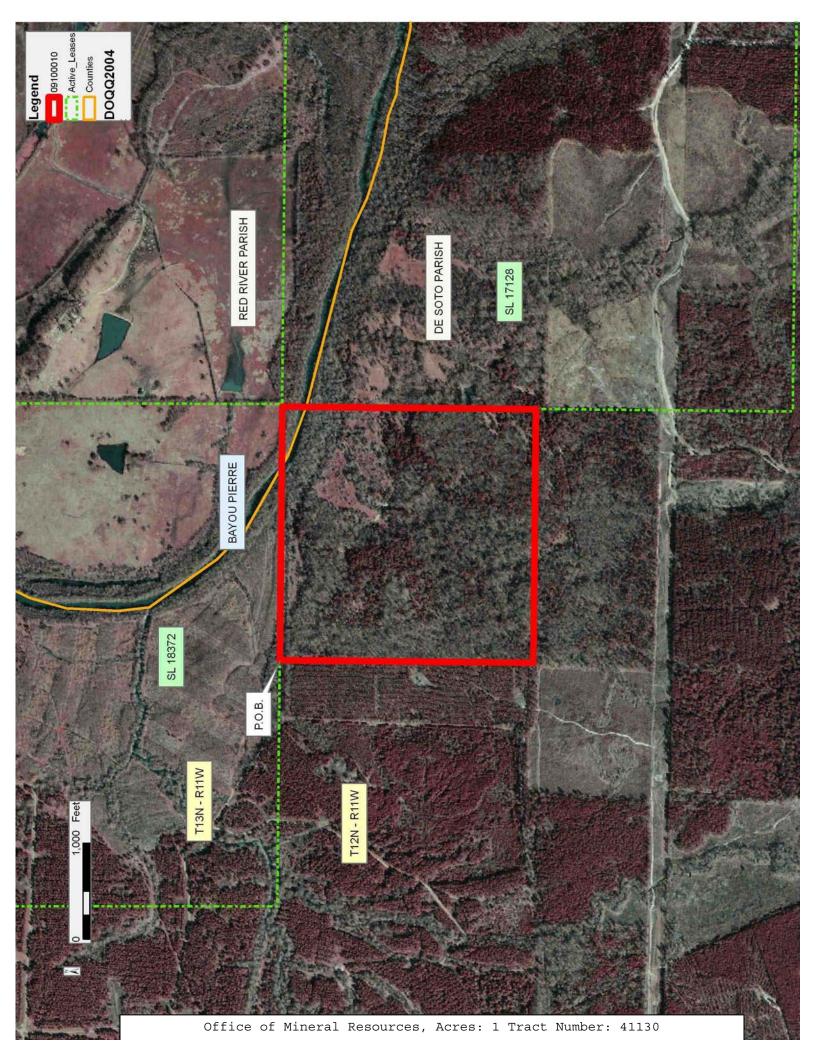

#### TRACT 41130 - De Soto and Red River Parishes, Louisiana

All of the lands now or formerly constituting the beds and bottoms of all water bodies of every nature and description as to which title is vested in the State of Louisiana, together with all islands arising therein and other lands formed by accretion or by reliction, where allowed by law, excepting tax adjudicated lands, and not presently under mineral lease on October 14, 2009, situated in De Soto and Red River Parishes, Louisiana, and more particularly described as follows: Beginning at a point on the South boundary of State Lease No. 18372, as amended, having Coordinates of X = 1,687,573.00 and Y = 509,400.00; thence East 2,640.00 feet along the South boundary of said State Lease No. 18372 to the Northwest corner of State Lease No. 17128, as amended, having Coordinates of X = 1,690,213.00 and Y = 509,400.00; thence South 2,640.00 feet along the West boundary of said State Lease No. 17128 to a point having Coordinates of X = 1,690,213.00 and Y = 506,760.00; thence West 2,640.00 feet to a point having Coordinates of X = 1,687,573.00 and Y = 506,760.00; thence North 2,640.00 feet to the point of beginning, containing approximately 1 acre, all as more particularly outlined on a plat on file in the Office of Mineral Resources, Department of Natural Resources. All bearings, distances and coordinates are based on Louisiana Coordinate System of 1927, (North or South Zone), where applicable.

NOTE: The above description of the Tract nominated for lease has been provided and corrected, where required, exclusively by the nomination party. Any mineral lease selected from this Tract and awarded by the Louisiana State Mineral Board shall be without warranty of any kind, either express, implied, or statutory, including, but not limited to, the implied warranties of merchantability and fitness for a particular purpose. Should the mineral lease awarded by the Louisiana State Mineral Board be subsequently modified, cancelled or abrogated due to the existence of conflicting leases, operating agreements, private claims or other future obligations or conditions which may affect all or any portion of the leased Tract, it shall not relieve the Lessee of the obligation to pay any bonus due thereon to the Louisiana State Mineral Board, nor shall the Louisiana State Mineral Board be obligated to refund any consideration paid by the Lessor prior to such modification, cancellation, or abrogation, including, but not limited to, bonuses, rentals and royalties.