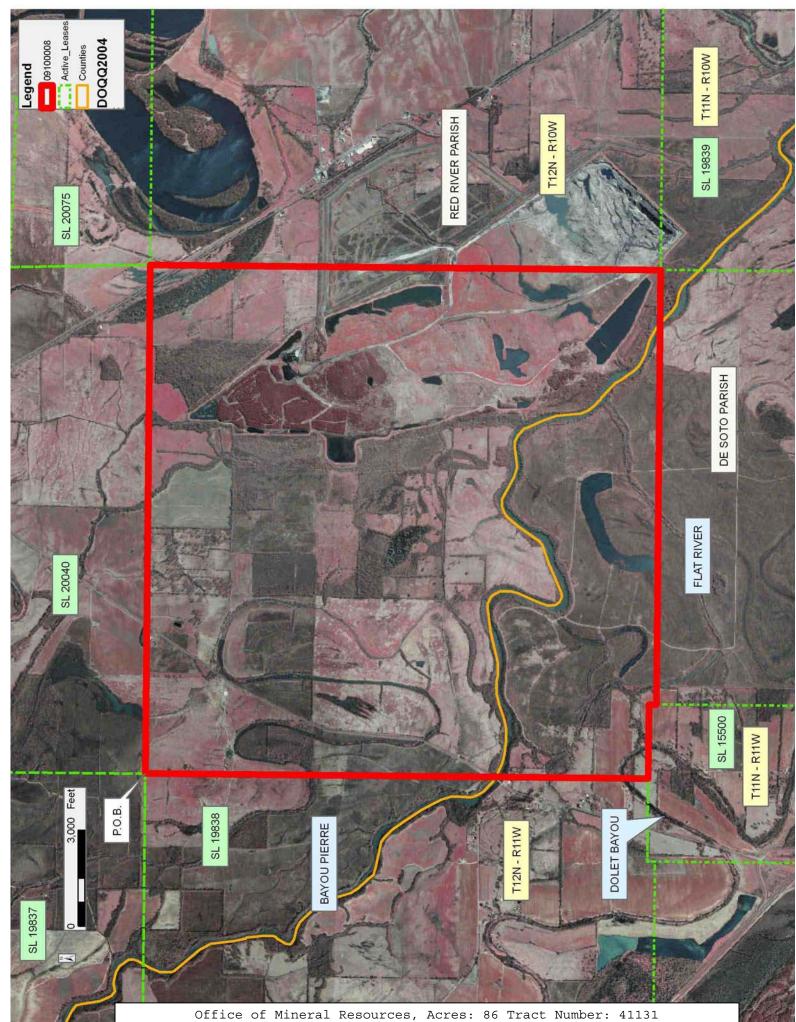

### TRACT 41131 - De Soto and Red River Parishes, Louisiana

All of the lands now or formerly constituting the beds and bottoms of all water bodies of every nature and description as to which title is vested in the State of Louisiana, together with all islands arising therein and other lands formed by accretion or by reliction, where allowed by law, excepting tax adjudicated lands, and not presently under mineral lease on October 14, 2009, situated in De Soto and Red River Parishes, Louisiana, and more particularly described as follows: Beginning at the Northeast corner of State Lease No. 19838, also being the Southwest corner of State Lease No. 20040, also being the Southeast corner of State Lease No. 19837, having Coordinates of X = 1,708,190.00 and Y = 493,300.00; thence East 15,875.00 feet along the South boundary of said State Lease No. 20040 to its Southeast corner, also being the Southwest corner of State Lease No. 20075 having Coordinates of X = 1,724,065.00 and Y = 493,300.00; thence South 15,935.00 feet to the Northwest corner of State Lease No. 19839 having Coordinates of X = 1,724,065.00 and Y = 477,365.00; thence West 13,565.00 feet to a point on the East boundary of State Lease No. 15500 having Coordinates of X = 1,710,500.00 and Y = 477,365.00; thence along the East and North boundary of said State Lease No. 15500 the following courses and distances: North 235.00 feet to a corner having Coordinates of X = 1,710,500.00 and Y = 477,600.00 and West 2,310.00 feet to the Southeast corner of said State Lease No. 19838 having Coordinates of X = 1,708,190.00 and Y = 477,600.00; thence North 15,700.00 feet along the East boundary of said State Lease No. 19838 to the point of beginning, containing approximately 86 acres, all as more particularly outlined on a plat on file in the Office of Mineral Resources, Department of Natural Resources. All bearings, distances and coordinates are based on Louisiana Coordinate System of 1927, (North or South Zone), where applicable.

| Bidder | Cash    | Price/ | Rental | Oil | Gas | Other |
|--------|---------|--------|--------|-----|-----|-------|
|        | Payment | Acre   |        |     |     |       |
|        |         |        |        |     |     |       |
|        |         |        |        |     |     |       |
|        |         |        |        |     |     |       |
|        |         |        |        |     |     |       |
|        |         |        |        |     |     |       |
|        |         |        |        |     |     |       |