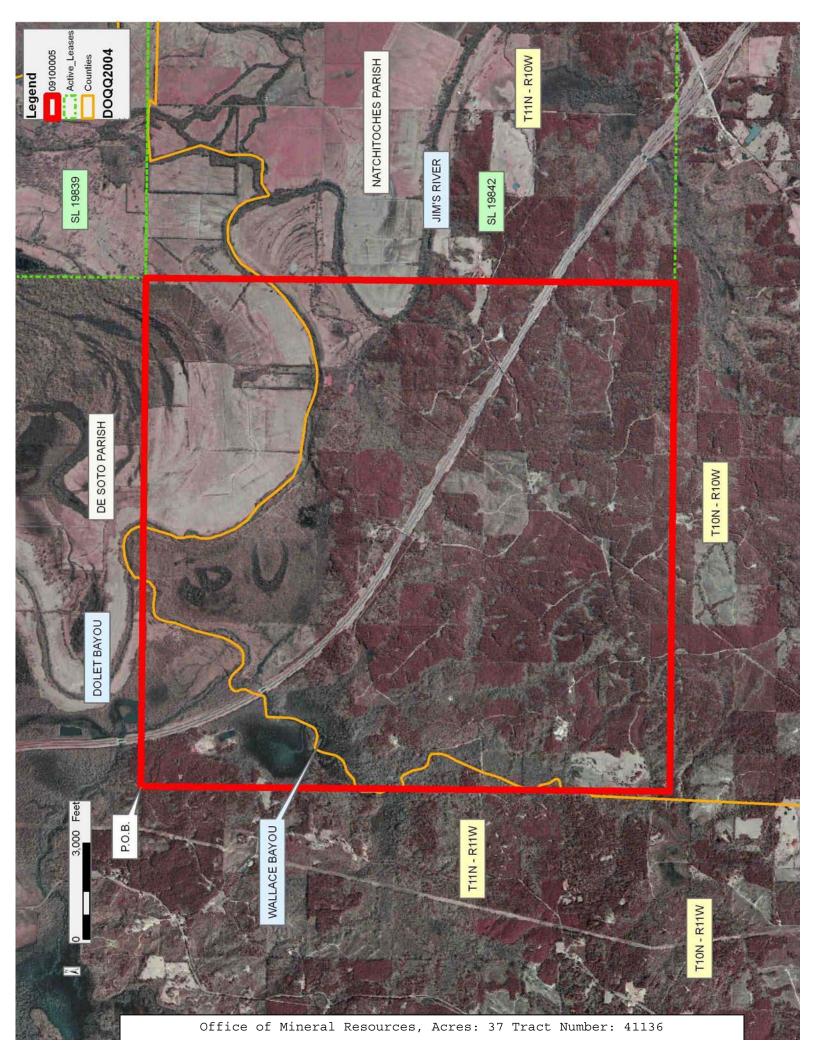

### TRACT 41136 - De Soto and Natchitoches Parishes, Louisiana

All of the lands now or formerly constituting the beds and bottoms of all water bodies of every nature and description as to which title is vested in the State of Louisiana, together with all islands arising therein and other lands formed by accretion or by reliction, where allowed by law, excepting tax adjudicated lands, and not presently under mineral lease on 2009, situated in De Soto and Natchitoches Parishes, October 14, Louisiana, and more particularly described as follows: Beginning at a point having Coordinates of X = 1,708,190.00 and Y = 461,670.00; thence East 15,875.00 feet to the Southwest corner of State Lease No. 19839, also being the Northwest corner of State Lease No. 19842 having Coordinates of X = 1,724,065.00 and Y = 461,670.00; thence South 16,510.00 feet along the West boundary of said State Lease No. 19842 to its Southwest corner having Coordinates of X = 1,724,065.00 and Y = 445,160.00; thence West 15,875.00 feet to a point having Coordinates of X = 1,708,190.00 and Y = 445,160.00;thence North 16,510.00 feet to the point of beginning, containing approximately 37 acres, all as more particularly outlined on a plat on file in the Office of Mineral Resources, Department of Natural Resources. All bearings, distances and coordinates are based on Louisiana Coordinate System of 1927, (North or South Zone), where applicable.