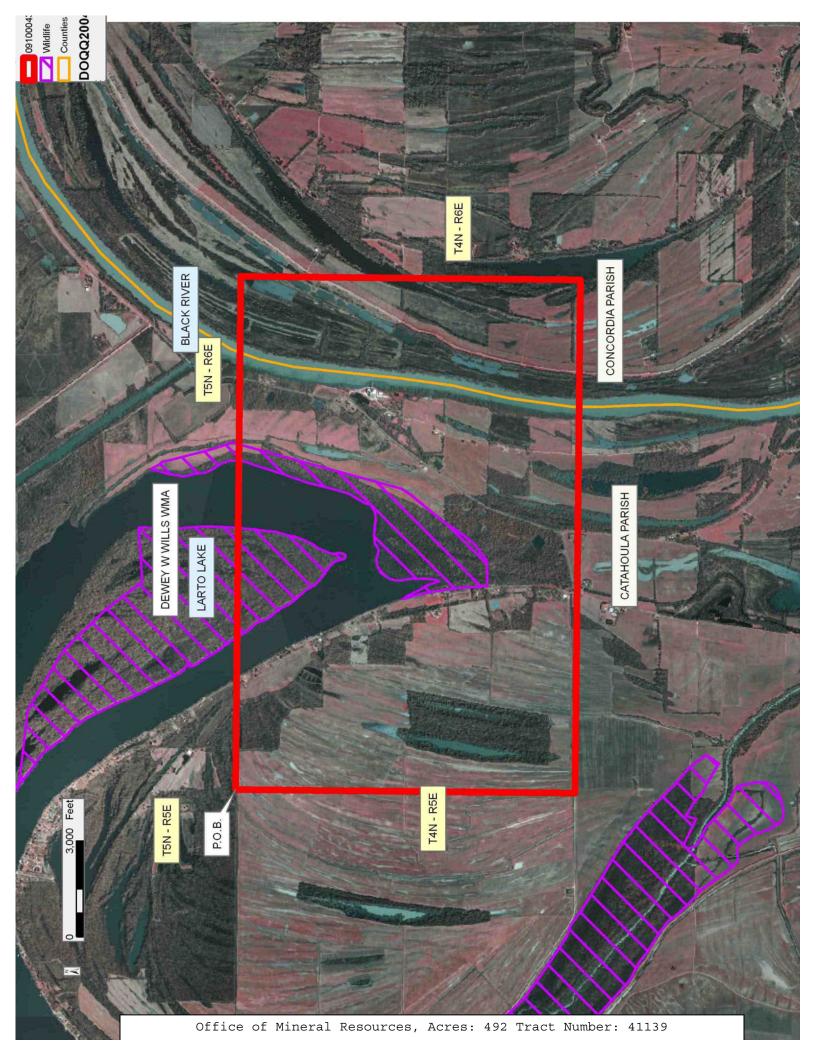

# TRACT 41139 - Catahoula and Concordia Parishes, Louisiana

All of the lands now or formerly constituting the beds and bottoms of all water bodies of every nature and description as to which title is vested in the State of Louisiana, together with all islands arising therein and other lands formed by accretion or by reliction, where allowed by law, excepting tax adjudicated lands, and not presently under mineral lease on October 14, 2009, situated in Catahoula and Concordia Parishes, Louisiana, and more particularly described as follows: Beginning at a point having Coordinates of X = 2,185,575.00 and Y = 252,400.00; thence East 16,025.00 feet to a point having Coordinates of X = 2,201,600.00 and Y = 252,400.00; thence South 10,600.00 feet to a point having Coordinates of X = 2,201,600.00 and Y = 241,800.00; thence West 16,025.00 feet to a point having Coordinates of X = 2,185,575.00 and Y = 241,800.00; thence North 10,600.00 feet to the point of beginning, LESS AND EXCEPT all that portion of the Dewey W. Wills Wildlife Management Area, which may lie within the above described tract, containing approximately 492 acres, all as more particularly outlined on a plat on file in the Office of Mineral Resources, Department of Natural Resources. All bearings, distances and coordinates are based on Louisiana Coordinate System of 1927, (North or South Zone), where applicable.