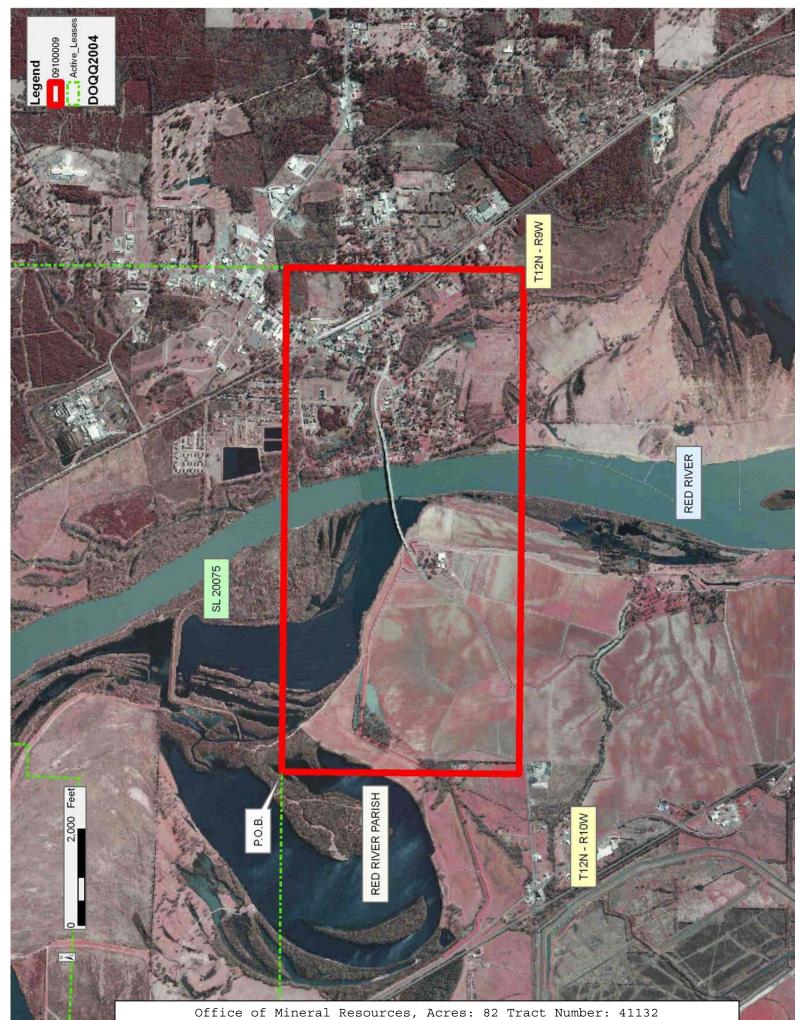

#### TRACT 41132 - Red River Parish, Louisiana

All of the lands now or formerly constituting the beds and bottoms of all water bodies of every nature and description as to which title is vested in the State of Louisiana, together with all islands arising therein and other lands formed by accretion or by reliction, where allowed by law, excepting tax adjudicated lands, and not presently under mineral lease on October 14, 2009, situated in Red River Parish, Louisiana, and more particularly described as follows: Beginning at a point on the South boundary of State Lease No. 20075 having Coordinates of X = 1,729,450.00 and Y = 493,300.00; thence East 10,490.00 feet along the South boundary of said State Lease No. 20075 to its Southeast corner having Coordinates of X = 1,739,940.00 and Y = 493,300.00; thence South 4,935.00 feet to a point having Coordinates of X = 1,739,940.00 and Y = 488,365.00; thence West 10,490.00 feet to a point having Coordinates of X = 1,729,450.00 and Y =488,365.00; thence North 4,935.00 feet to the point of beginning, containing approximately 82 acres, all as more particularly outlined on a plat on file in the Office of Mineral Resources, Department of Natural Resources. All bearings, distances and coordinates are based on Louisiana Coordinate System of 1927, (North or South Zone), where applicable.

NOTE: The above description of the Tract nominated for lease has been provided and corrected, where required, exclusively by the nomination party. Any mineral lease selected from this Tract and awarded by the Louisiana State Mineral Board shall be without warranty of any kind, either express, implied, or statutory, including, but not limited to, the implied warranties of merchantability and fitness for a particular purpose. Should the mineral lease awarded by the Louisiana State Mineral Board be subsequently modified, cancelled or abrogated due to the existence of conflicting leases, operating agreements, private claims or other future obligations or conditions which may affect all or any portion of the leased Tract, it shall not relieve the Lessee of the obligation to pay any bonus due thereon to the Louisiana State Mineral Board, nor shall the Louisiana State Mineral Board be obligated to refund any consideration paid by the Lessor prior to such modification, cancellation, or abrogation, including, but not limited to, bonuses, rentals and royalties.