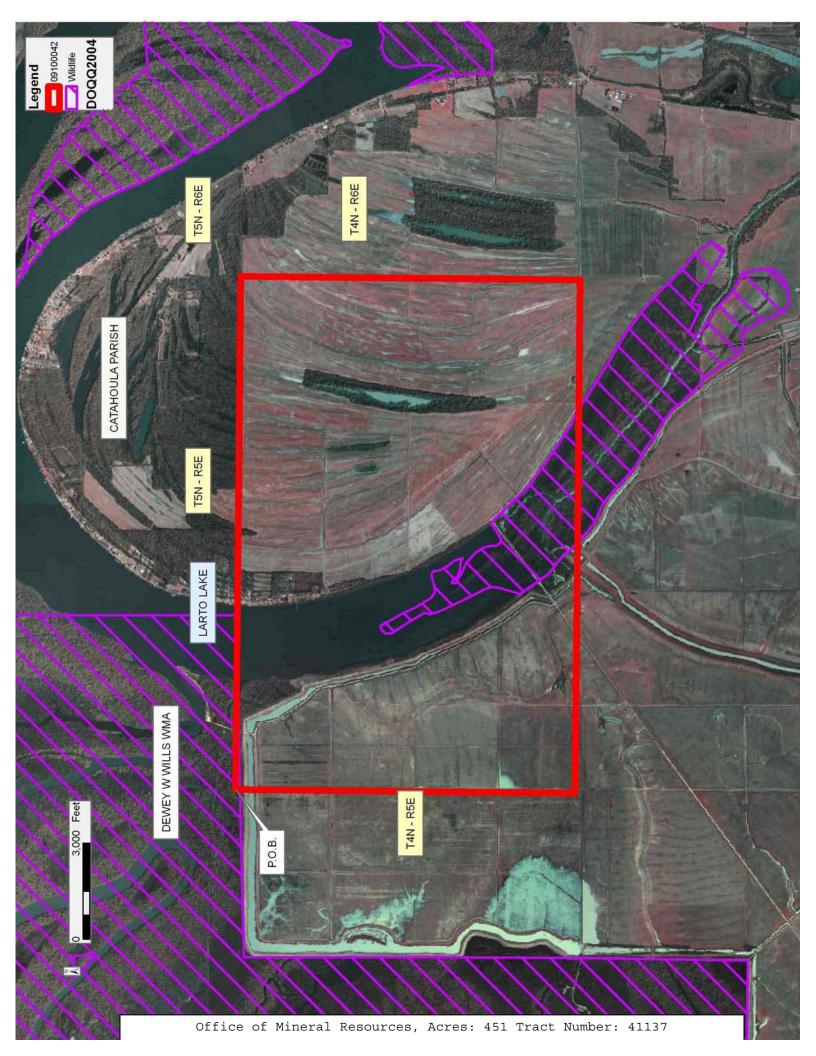

# TRACT 41137 - Catahoula Parish, Louisiana

All of the lands now or formerly constituting the beds and bottoms of all water bodies of every nature and description as to which title is vested in the State of Louisiana, together with all islands arising therein and other lands formed by accretion or by reliction, where allowed by law, excepting tax adjudicated lands, and not presently under mineral lease on October 14, 2009, situated in Catahoula Parish, Louisiana, and more particularly described as follows: Beginning at a point having Coordinates of X = 2,169,550.00 and Y = 252,400.00; thence East 16,025.00 feet to a point having Coordinates of X = 2,185,575.00 and Y = 252,400.00; thence South 10,600.00 feet to a point having Coordinates of X = 2,185,575.00 and Y = 241,800.00; thence West 16,025.00 feet to a point having Coordinates of X = 2,169,550.00 and Y = 241,800.00; thence North 10,600.00 feet to the point of beginning, LESS AND EXCEPT all that portion of the Dewey W. Wills Wildlife Management Area, which may lie within the above described tract, containing approximately 451 acres, all as more particularly outlined on a plat on file in the Office of Mineral Resources, Department of Natural Resources. All bearings, distances and coordinates are based on Louisiana Coordinate System of 1927, (North or South Zone), where applicable.