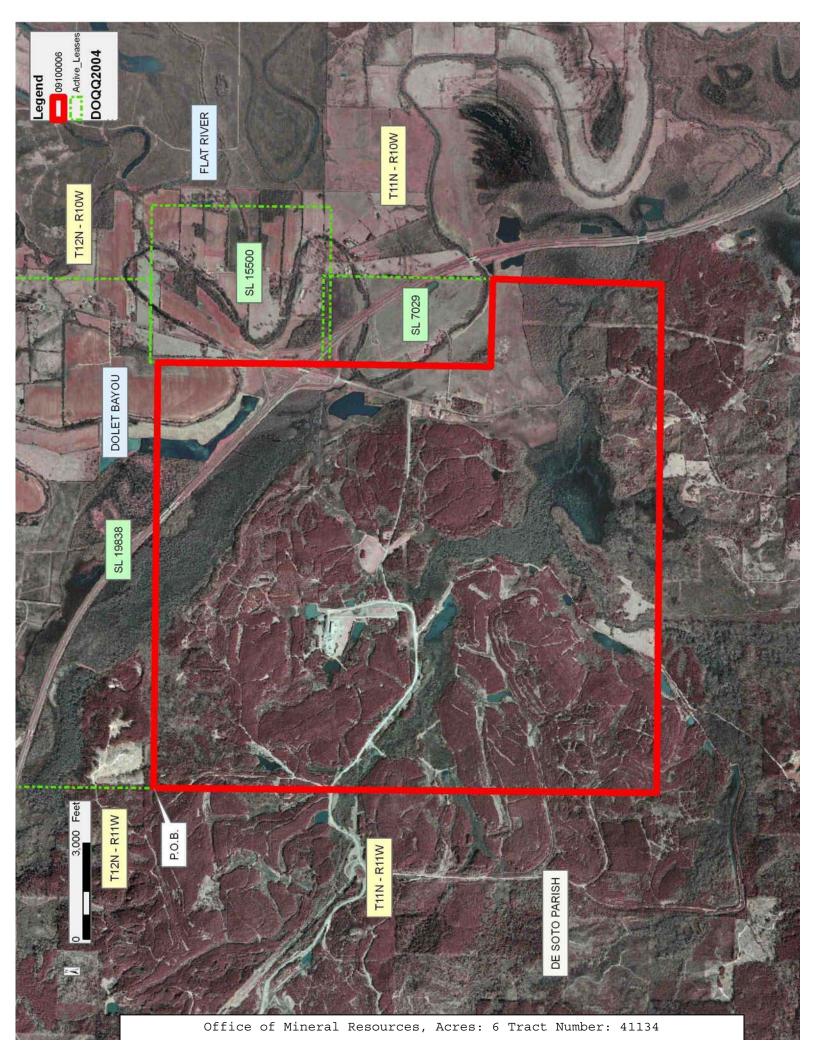

### TRACT 41134 - De Soto Parish, Louisiana

All of the lands now or formerly constituting the beds and bottoms of all water bodies of every nature and description as to which title is vested in the State of Louisiana, together with all islands arising therein and other lands formed by accretion or by reliction, where allowed by law, excepting tax adjudicated lands, and not presently under mineral lease on October 14, 2009, situated in De Soto Parish, Louisiana, and more particularly described as follows: Beginning at the Southwest corner of State Lease No. 19838 having Coordinates of X = 1,692,315.00 and Y = 477,365.00; thence East 13,285.00 feet along the South boundary of said State Lease No. 19838 to a point on the West boundary of State Lease No. 15500 having Coordinates of X = 1,705,600.00 and Y = 477,365.00; thence South approximately 5,139 feet along the West boundary of said State Lease No. 15500 to a point on the North boundary of State Lease No. 7029, as amended having a Coordinate of X = 1,705,600.00; thence along the North, West and South boundary of said State Lease No. 7029 the following courses and distances: Westerly approximately 6 feet, Southerly approximately 5,253 feet and Easterly approximately 2,733 feet to its Southeast corner; thence Southerly approximately 5,259 feet to a point having Coordinates of X = 1,708,190.00 and Y = 461,670.00; thence West 15,875.00 feet to a point having Coordinates of X = 1,692,315.00 and Y = 461,670.00; thence North 15,695.00 feet to the point of beginning, containing approximately 6 acres, all as more particularly outlined on a plat on file in the Office of Mineral Resources, Department of Natural Resources. All bearings, distances and coordinates are based on Louisiana Coordinate System of 1927, (North or South Zone), where applicable.