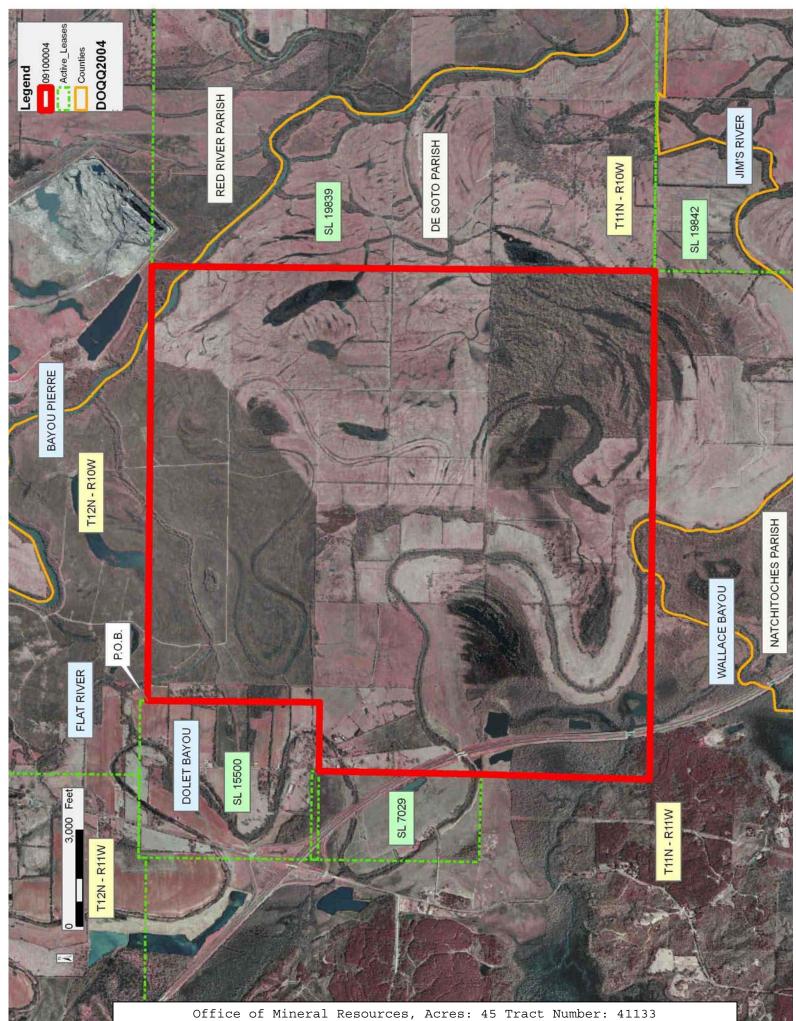

# TRACT 41133 - De Soto Natchitoches and Red River Parishes, Louisiana

All of the lands now or formerly constituting the beds and bottoms of all water bodies of every nature and description as to which title is vested in the State of Louisiana, together with all islands arising therein and other lands formed by accretion or by reliction, where allowed by law, excepting tax adjudicated lands, and not presently under mineral lease on October 14, 2009, situated in De Soto Natchitoches and Red River Parishes, Louisiana, and more particularly described as follows: Beginning at a point on the East boundary of State Lease No. 15500 having Coordinates of X = 1,710,500.00 and Y = 477,365.00; thence East 13,565.00 feet to the Northwest corner of State Lease No. 19839 having Coordinates of X = 1,724,065.00 and Y = 477,365.00; thence South 15,695.00 feet along the West boundary of said State Lease No. 19839 to its Southwest corner, also being the Northwest corner of State Lease No. 19842 having Coordinates of X = 1,724,065.00 and Y = 461,670.00; thence West 15,875.00 feet to a point having Coordinates of X = 1,708,190.00 and Y = 461,670.00; thence Northerly approximately 5,259 feet to the Southeast corner of State Lease No. 7029, as amended; thence Northerly approximately 5,072 feet along the East boundary of said State Lease No. 7029 to a point on the South boundary of said State Lease No. 15500 having a Coordinate of Y = 472,000.00; thence along the South and East boundary of said State Lease No. 15500 the following courses and distances: East approximately 2,150 feet to a point having Coordinates of X = 1,710,500.00 and Y = 472,000.00and North 5,365.00 feet to the point of beginning, containing approximately 45 acres, all as more particularly outlined on a plat on file in the Office of Mineral Resources, Department of Natural Resources. All bearings, distances and coordinates are based on Louisiana Coordinate System of 1927, (North or South Zone), where applicable.

| Bidder | Cash    | Price/ | Rental | Oil | Gas | Other |
|--------|---------|--------|--------|-----|-----|-------|
|        | Payment | Acre   |        |     |     |       |
|        |         |        |        |     |     |       |
|        |         |        |        |     |     |       |
|        |         |        |        |     |     |       |
|        |         |        |        |     |     |       |
|        |         |        |        |     |     |       |
|        |         |        |        |     |     |       |