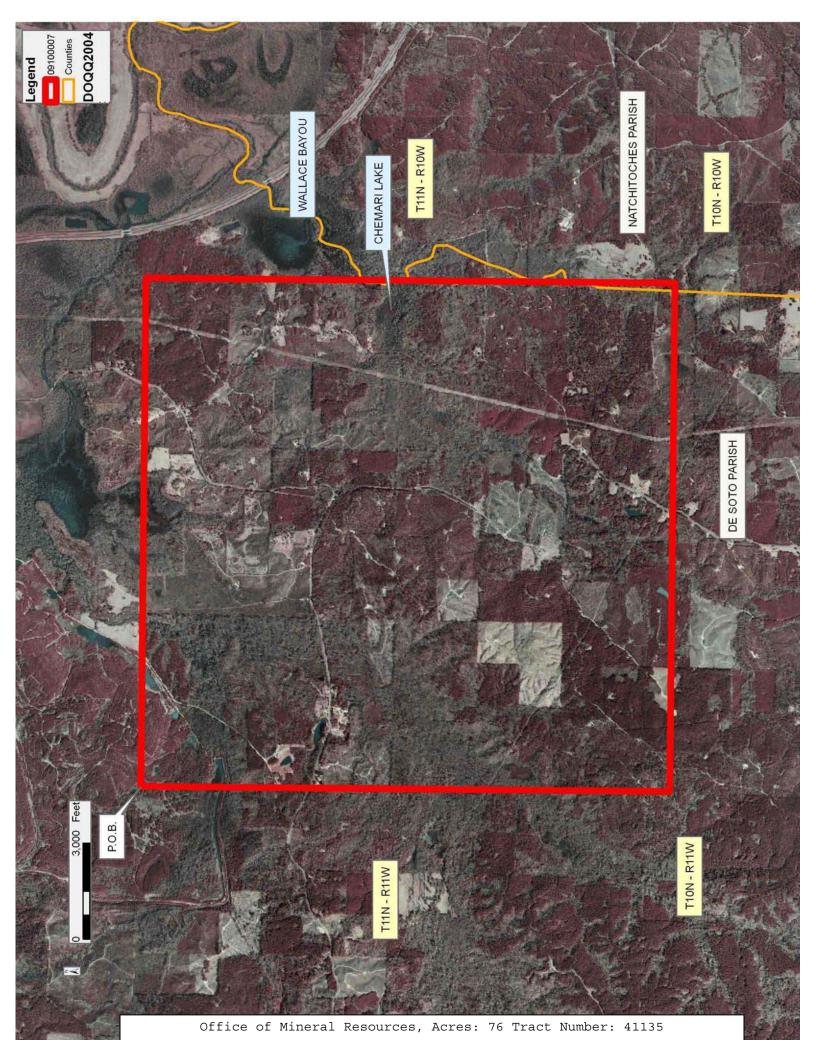

### TRACT 41135 - De Soto and Natchitoches Parishes, Louisiana

All of the lands now or formerly constituting the beds and bottoms of all water bodies of every nature and description as to which title is vested in the State of Louisiana, together with all islands arising therein and other lands formed by accretion or by reliction, where allowed by law, excepting tax adjudicated lands, and not presently under mineral lease on 2009, situated in De Soto and Natchitoches Parishes, October 14, Louisiana, and more particularly described as follows: Beginning at a point having Coordinates of X = 1,692,315.00 and Y = 461,670.00; thence East 15,875.00 feet to a point having Coordinates of X = 1,708,190.00 and Y = 461,670.00; thence South 16,510.00 feet to a point having Coordinates of X = 1,708,190.00 and Y = 445,160.00; thence West 15,875.00 feet to a point having Coordinates of X = 1,692,315.00 and Y = 445,160.00; thence North 16,510.00 feet to the point of beginning, containing approximately 76 acres, all as more particularly outlined on a plat on file in the Office of Mineral Resources, Department of Natural Resources. All bearings, distances and coordinates are based on Louisiana Coordinate System of 1927, (North or South Zone), where applicable.