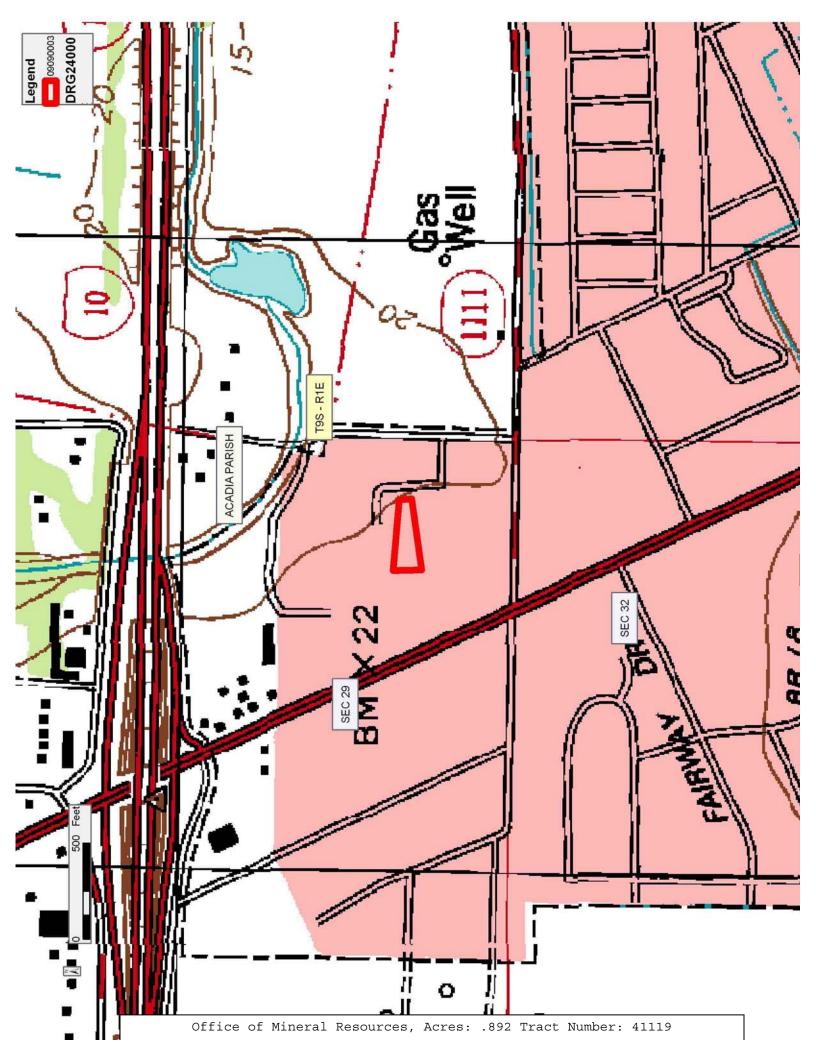

## TRACT 41119 - Acadia Parish, Louisiana

A certain Tract of land, excluding the beds and bottoms of all navigable waters, belonging to and not presently under mineral lease from Acadia Parish School Board on September 9, 2009, being more fully described as follows: That certain tract of land Section 29, T9S, R1E, Acadia Parish, Louisiana, containing 0.892 acres, more or less, all as more particularly outlined on a plat on file in the Office of Mineral Resources, Department of Natural Resources. The description is based on information provided by the State Agency regarding location and ownership of surface and mineral rights. All bearings, distances and coordinates, if applicable, are based on Louisiana Coordinate System of 1927, (North or South Zone).

NOTE: There shall be no surface operations on said property.

Applicant: CINCO LAND AND EXPLORATION, INC. to Agency and by Resolution from the Acadia Parish School Board authorizing the Mineral Board to act in its behalf