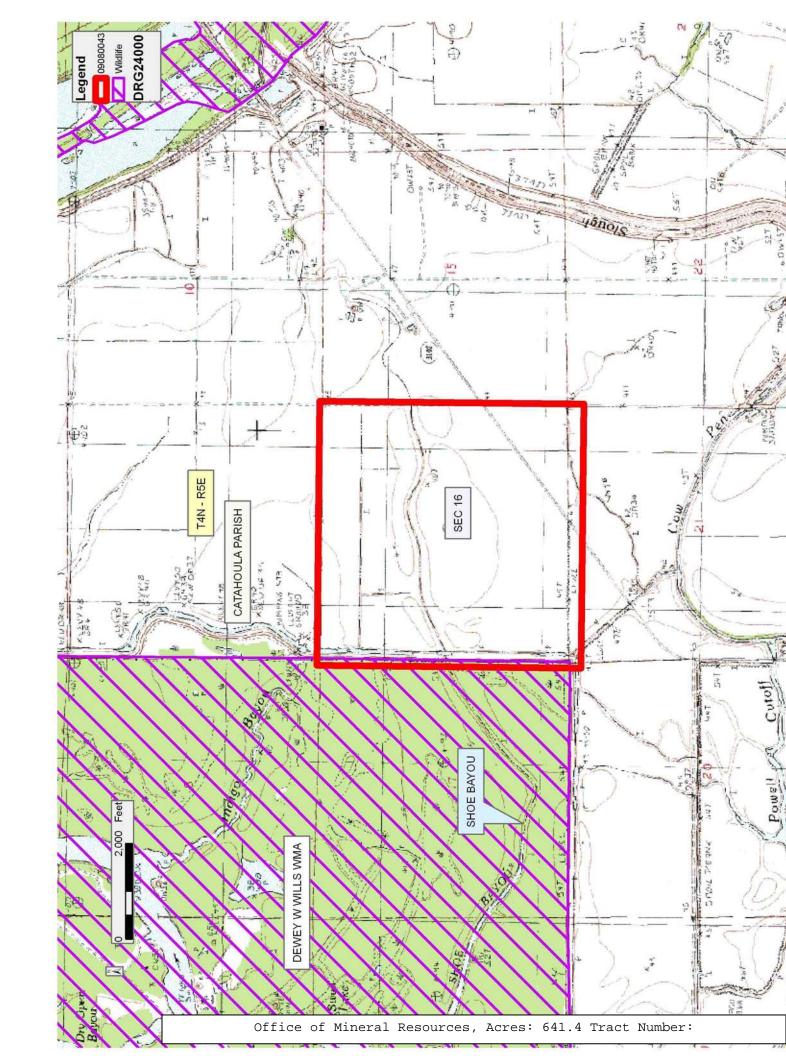

## TRACT - 41079 - Catahoula Parish, Louisiana

The State Mineral Board acting on behalf of the Avoyelles Parish School Board and the Catahoula Parish School Board, pursuant to Resolution(s) adopted by that (those) body(ies) and in accordance with Louisiana Revised Statutes 30:121-136 and 151-156, as amended, and Article XIV, Section 16(A)(9) and (B) of the Louisiana Constitution of 1974, as same may be continued and promulgated in proper statutory form and, further, amended from time to time, advertises the lands not under mineral lease on August 12, 2009, excluding the beds and bottoms of all navigable water bodies located within the following: All of Section 16, Township 4 North, Range 5 East in Catahoula Parish, Louisiana, containing approximately 641.40 acres, all as more particularly outlined on a plat on file in the Office of Mineral Resources, Department of Natural Resources. All bearings, distances and coordinates are based on Louisiana Coordinate System of 1927, (North or South Zone).