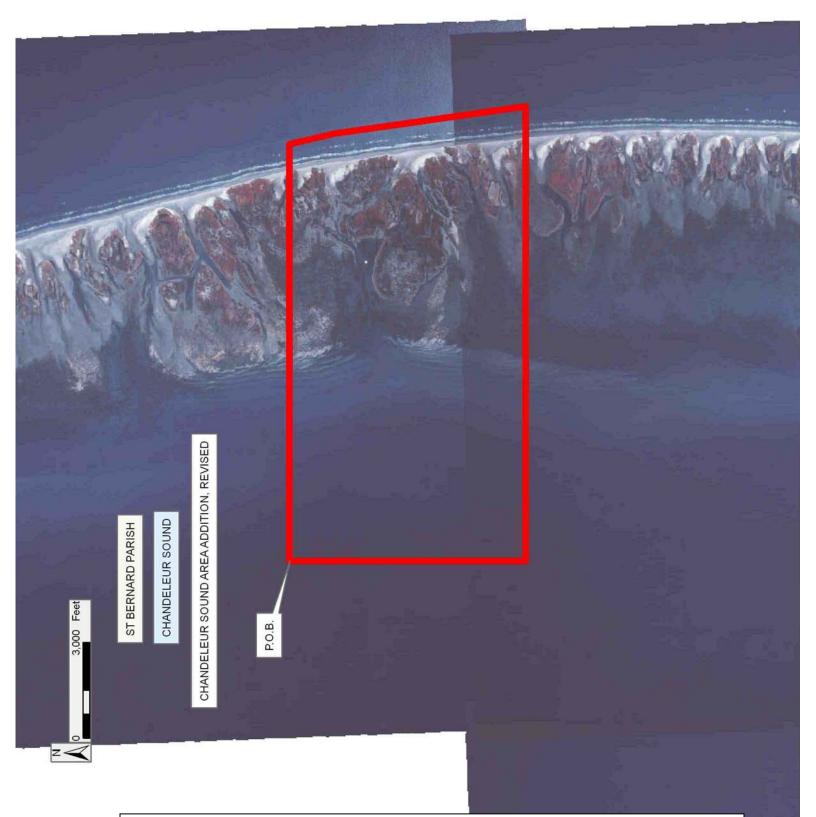

# TRACT 39305 - Portion of Block 58, Chandeleur Sound Addition Area, Revised, St. Bernard Parish, Louisiana

All of the lands now or formerly constituting the beds and bottoms of all water bodies of every nature and description as to which title is vested in the State of Louisiana, together with all islands arising therein and other lands formed by accretion or by reliction, where allowed by law, excepting tax adjudicated lands, and not presently under mineral lease on August 8, 2007, situated in St. Bernard Parish, Louisiana, and more particularly described as follows: Beginning at a point on the West line of Block 58, Chandeleur Sound Area Addition, Revised, having Coordinates of X = 2,782,850.00 and Y = 477,257.33; thence East 13,015.34 feet to a point on the Louisiana Coastline, as decreed by the Supreme Court of the United States, as determined by a Special Master appointed therein, in litigation styled United States v. State of Louisiana et al No. 9 Original, in 1975, having Coordinates of X = 2,795,865.34 and Y = 477,257.33; thence along the said coastline the following courses: Southeasterly on a straight line to a point having Coordinates of X = 2,796,202.00 and Y = 475,864.00 and Southeasterly on a straight line to a point on the South line of said Block 58 having Coordinates of X = 2,797,050.84 and Y = 469,878.30; thence West 14,200.84 feet along the South line of said Block 58 to its Southwest corner having Coordinates of X = 2,782,850.00 and Y = 469,878.30; thence North 7,379.03 feet along the West line of said Block 58 to the point of beginning, containing approximately 1,785 acres, all as more particularly outlined on a plat on file in the Office of Mineral Resources, Department of Natural Resources. All bearings, distances and coordinates are based on Louisiana Coordinate System of 1927, (North or South Zone), where applicable.