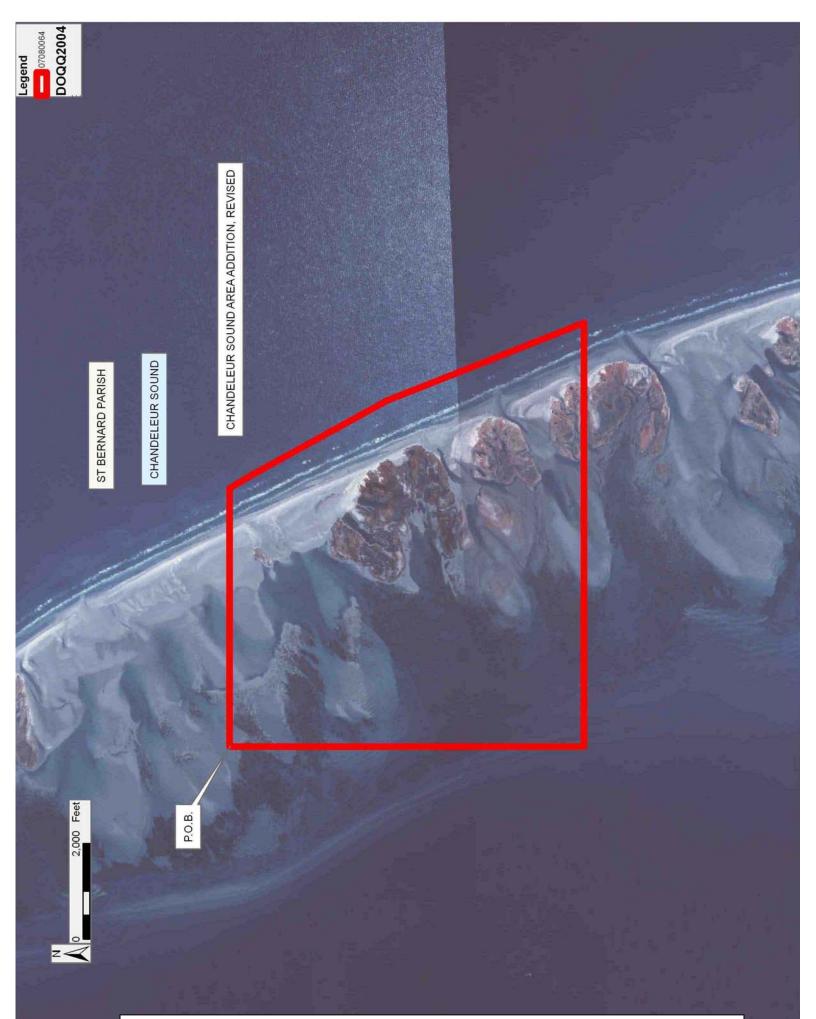

# TRACT 39304 - Portion of Block 57, Chandeleur Sound Addition Area, Revised, St. Bernard Parish, Louisiana

All of the lands now or formerly constituting the beds and bottoms of all water bodies of every nature and description as to which title is vested in the State of Louisiana, together with all islands arising therein and other lands formed by accretion or by reliction, where allowed by law, excepting tax adjudicated lands, and not presently under mineral lease on August 8, 2007, situated in St. Bernard Parish, Louisiana, and more particularly described as follows: Beginning at a point on the West line of Block 57, Chandeleur Sound Area Addition, Revised, having Coordinates of X = 2,768,100.00 and Y = 477,205.00; thence East 14,750.00 feet to a point on the East line of said Block 57 having Coordinates of X = 2,782,850.00 and Y = 477,205.00; thence South 7,375.00 feet along the East line of said Block 57 to its Southeast corner having Coordinates of X = 2,782,850.00 and Y = 469,830.00; thence West 14,750.00 feet along the South line of said Block 57 to its Southwest corner having Coordinates of X = 2,768,100.00 and Y = 469,830.00; thence North 7,375.00 feet along the West line of said Block 57 to the point of beginning, containing approximately 2,497.27 acres, all as more particularly outlined on a plat on file in the Office of Mineral Resources, Department of Natural Resources. All bearings, distances and coordinates are based on Louisiana Coordinate System of 1927, (North or South Zone), where applicable.