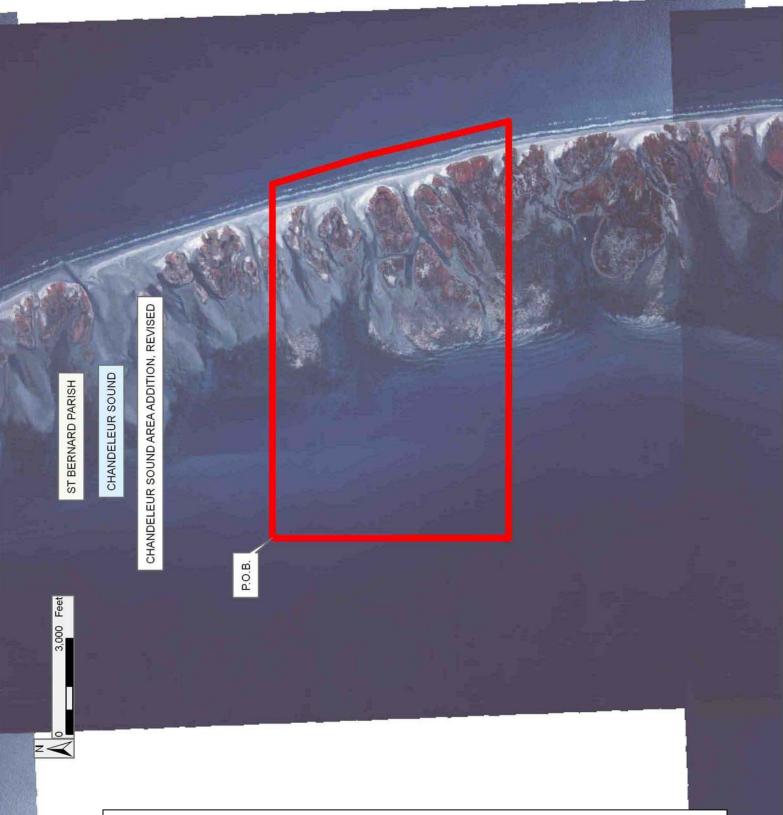

# TRACT 39301 - Portion of Blocks 36, and 57, Chandeleur Sound Addition Area, Revised, St. Bernard Parish, Louisiana

All of the lands now or formerly constituting the beds and bottoms of all water bodies of every nature and description as to which title is vested in the State of Louisiana, together with all islands arising therein and other lands formed by accretion or by reliction, where allowed by law, excepting tax adjudicated lands, and not presently under mineral lease on August 8, 2007, situated in St. Bernard Parish, Louisiana, and more particularly described as follows: Beginning at a point on the West line of Block 36, Chandeleur Sound Area Addition, Revised, having Coordinates of X = 2,768,100.00 and Y = 491,955.00; thence East 14,750.00 feet to a point on the East line of said Block 36 having Coordinates of X = 2,782,850.00 and Y = 491,955.00; thence South 7,375.00 feet along the East line of said Block 36 to its Southeast corner having Coordinates of X = 2,782,850.00 and Y = 484,580.00; thence West 14,750.00 feet along the South line of said Block 36 to its Southwest corner having Coordinates of X = 2,768,100.00 and Y 484,580.00; thence North 7,375.00 feet along the West line of said Block 36 to the point of beginning, containing approximately 2,497.27 acres, all as more particularly outlined on a plat on file in the Office of Mineral Resources, Department of Natural Resources. All bearings, distances and coordinates are based on Louisiana Coordinate System of 1927, (North or South Zone), where applicable.