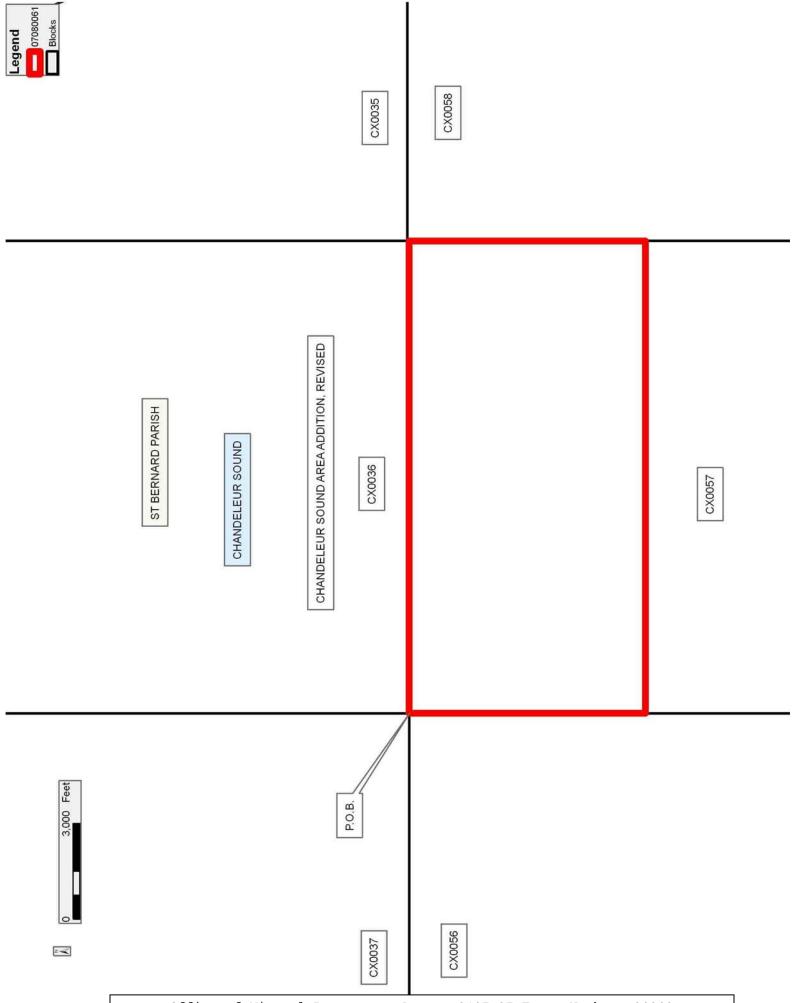

# TRACT 39301 - Portion of Blocks 36, and 57, Chandeleur Sound Addition Area, Revised, St. Bernard Parish, Louisiana

All of the lands now or formerly constituting the beds and bottoms of all water bodies of every nature and description as to which title is vested in the State of Louisiana, together with all islands arising therein and other lands formed by accretion or by reliction, where allowed by law, excepting tax adjudicated lands, and not presently under mineral lease on August 8, 2007, situated in St. Bernard Parish, Louisiana, and more particularly described as follows: Beginning at a point on the West line of Block 36, Chandeleur Sound Area Addition, Revised, having Coordinates of X = 2,768,100.00 and Y = 491,955.00; thence East 14,750.00 feet to a point on the East line of said Block 36 having Coordinates of X = 2,782,850.00 and Y = 491,955.00; thence South 7,375.00 feet along the East line of said Block 36 to its Southeast corner having Coordinates of X = 2,782,850.00 and Y = 484,580.00; thence West 14,750.00 feet along the South line of said Block 36 to its Southwest corner having Coordinates of X = 2,768,100.00 and Y 484,580.00; thence North 7,375.00 feet along the West line of said Block 36 to the point of beginning, containing approximately 2,497.27 acres, all as more particularly outlined on a plat on file in the Office of Mineral Resources, Department of Natural Resources. All bearings, distances and coordinates are based on Louisiana Coordinate System of 1927, (North or South Zone), where applicable.