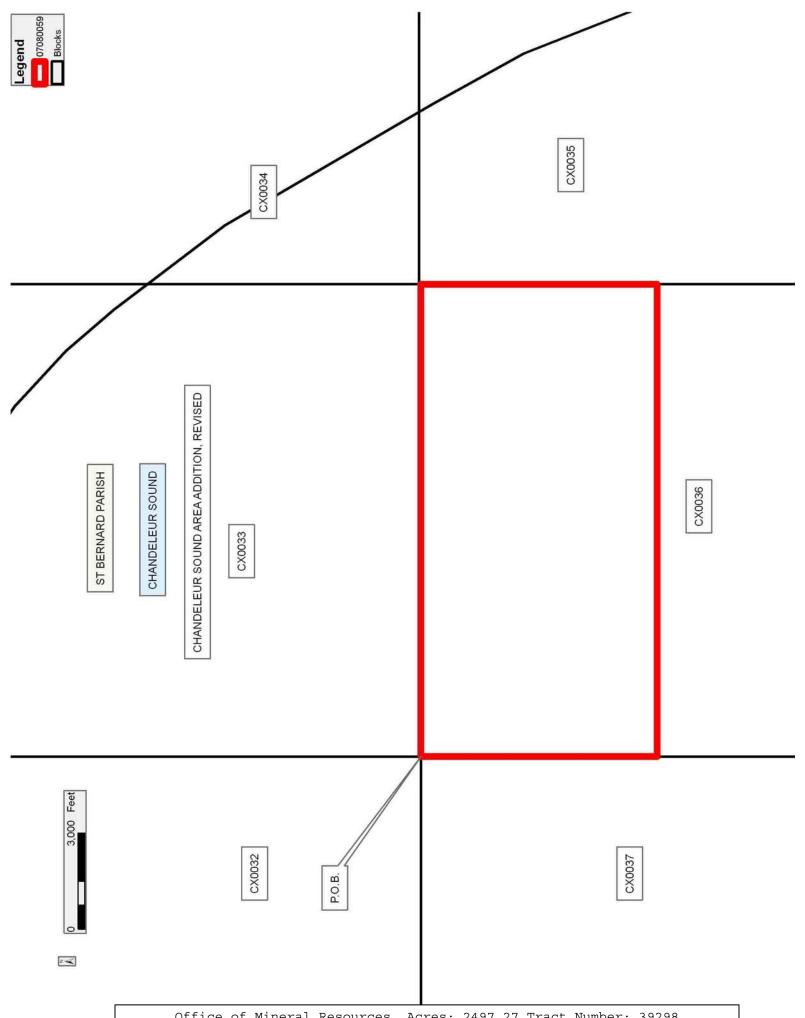

# TRACT 39298 - Portion of Block 36, Chandeleur Sound Addition Area, Revised, St. Bernard Parish, Louisiana

All of the lands now or formerly constituting the beds and bottoms of all water bodies of every nature and description as to which title is vested in the State of Louisiana, together with all islands arising therein and other lands formed by accretion or by reliction, where allowed by law, excepting tax adjudicated lands, and not presently under mineral lease on August 8, 2007, situated in St. Bernard Parish, Louisiana, and more particularly described as follows: Beginning at the Northwest corner of Block 36, Chandeleur Sound Area Addition, Revised, having Coordinates of X = 2,768,100.00 and Y = 499,330.00; thence East 14,750.00 feet along the North line of said Block 36 to its Northeast corner having Coordinates of X = 2,782,850.00 and Y = 499,330.00; thence South 7,375.00 feet along the East line of said Block 36 to a point having Coordinates of X = 2,782,850.00 and Y = 491,955.00; thence West 14,750.00 feet to a point on the West line of said Block 36 having Coordinates of X = 2,768,100.00 and Y = 491,955.00; thence North 7,375.00 feet along the West line of said Block 36 to the point of beginning, containing approximately 2,497.27 acres, all as more particularly outlined on a plat on file in the Office of Mineral Resources, Department of Natural Resources. All bearings, distances and coordinates are based on Louisiana Coordinate System of 1927, (North or South Zone), where applicable.