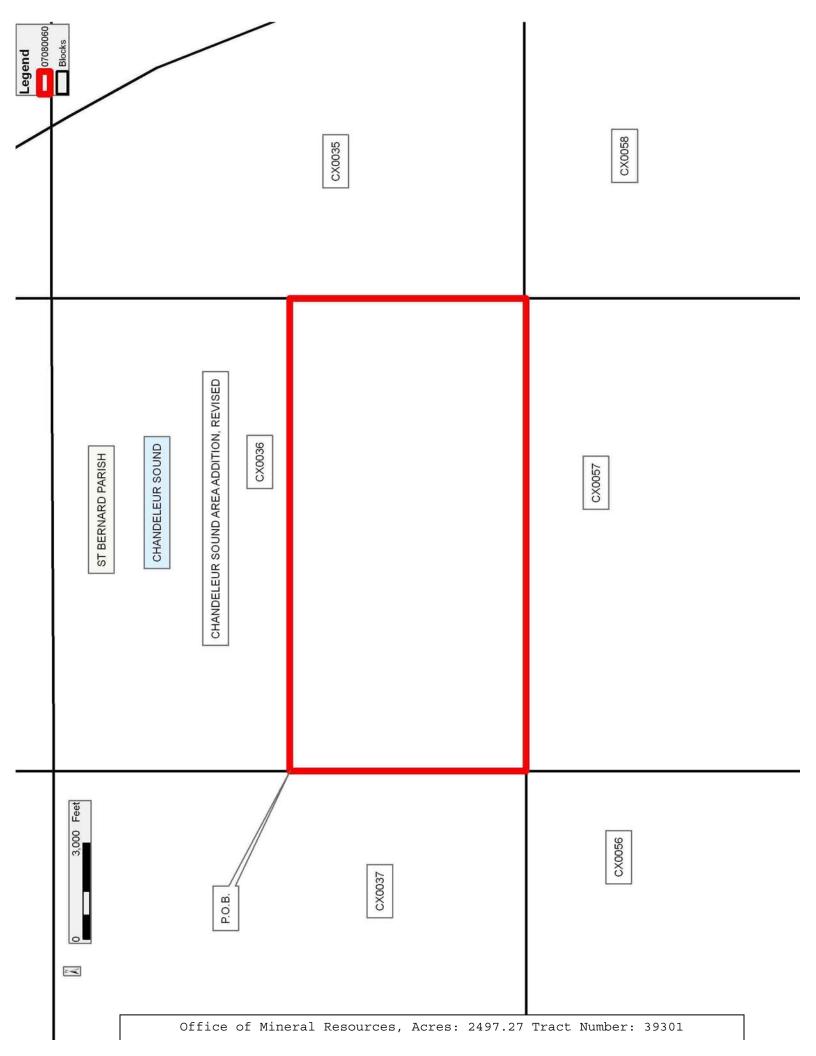

# TRACT 39301 - Portion of Blocks 36, and 57, Chandeleur Sound Addition Area, Revised, St. Bernard Parish, Louisiana

All of the lands now or formerly constituting the beds and bottoms of all water bodies of every nature and description as to which title is vested in the State of Louisiana, together with all islands arising therein and other lands formed by accretion or by reliction, where allowed by law, excepting tax adjudicated lands, and not presently under mineral lease on August 8, 2007, situated in St. Bernard Parish, Louisiana, and more particularly described as follows: Beginning at a point on the West line of Block 36, Chandeleur Sound Area Addition, Revised, having Coordinates of X = 2,768,100.00 and Y = 491,955.00; thence East 14,750.00 feet to a point on the East line of said Block 36 having Coordinates of X = 2,782,850.00 and Y = 491,955.00; thence South 7,375.00 feet along the East line of said Block 36 to its Southeast corner having Coordinates of X = 2,782,850.00 and Y = 484,580.00; thence West 14,750.00 feet along the South line of said Block 36 to its Southwest corner having Coordinates of X = 2,768,100.00 and Y 484,580.00; thence North 7,375.00 feet along the West line of said Block 36 to the point of beginning, containing approximately 2,497.27 acres, all as more particularly outlined on a plat on file in the Office of Mineral Resources, Department of Natural Resources. All bearings, distances and coordinates are based on Louisiana Coordinate System of 1927, (North or South Zone), where applicable.