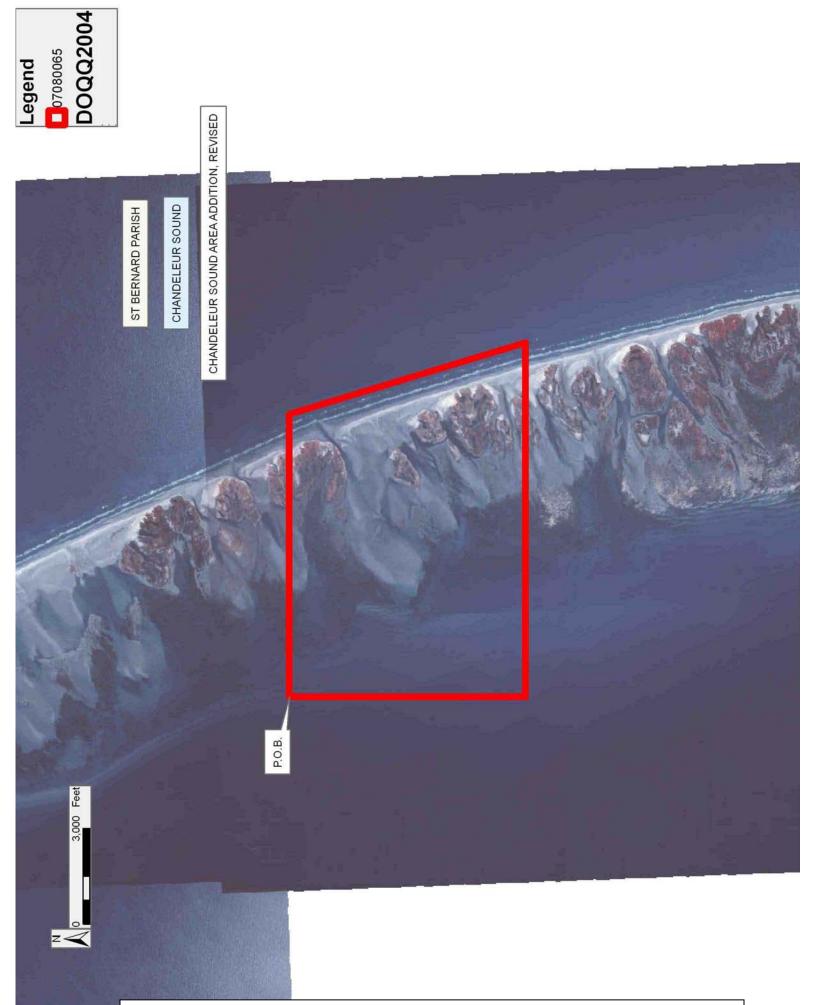

# TRACT 39305 - Portion of Block 58, Chandeleur Sound Addition Area, Revised, St. Bernard Parish, Louisiana

All of the lands now or formerly constituting the beds and bottoms of all water bodies of every nature and description as to which title is vested in the State of Louisiana, together with all islands arising therein and other lands formed by accretion or by reliction, where allowed by law, excepting tax adjudicated lands, and not presently under mineral lease on August 8, 2007, situated in St. Bernard Parish, Louisiana, and more particularly described as follows: Beginning at a point on the West line of Block 58, Chandeleur Sound Area Addition, Revised, having Coordinates of X = 2,782,850.00 and Y = 477,257.33; thence East 13,015.34 feet to a point on the Louisiana Coastline, as decreed by the Supreme Court of the United States, as determined by a Special Master appointed therein, in litigation styled United States v. State of Louisiana et al No. 9 Original, in 1975, having Coordinates of X = 2,795,865.34 and Y = 477,257.33; thence along the said coastline the following courses: Southeasterly on a straight line to a point having Coordinates of X = 2,796,202.00 and Y = 475,864.00 and Southeasterly on a straight line to a point on the South line of said Block 58 having Coordinates of X = 2,797,050.84 and Y = 469,878.30; thence West 14,200.84 feet along the South line of said Block 58 to its Southwest corner having Coordinates of X = 2,782,850.00 and Y = 469,878.30; thence North 7,379.03 feet along the West line of said Block 58 to the point of beginning, containing approximately 1,785 acres, all as more particularly outlined on a plat on file in the Office of Mineral Resources, Department of Natural Resources. All bearings, distances and coordinates are based on Louisiana Coordinate System of 1927, (North or South Zone), where applicable.