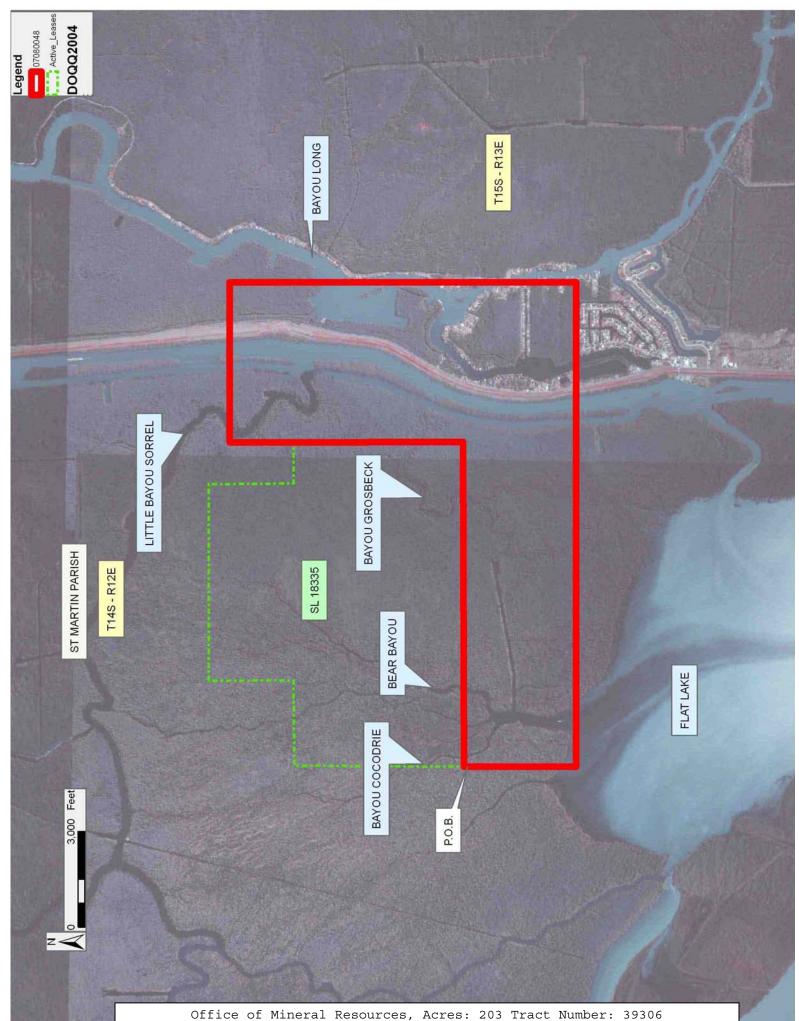

#### TRACT 39306 - St. Martin Parish, Louisiana

All of the lands now or formerly constituting the beds and bottoms of all water bodies of every nature and description as to which title is vested in the State of Louisiana, together with all islands arising therein and other lands formed by accretion or by reliction, where allowed by law, excepting tax adjudicated lands, and not presently under mineral lease on August 8, 2007, situated in St. Martin Parish, Louisiana, and more particularly described as follows: Beginning at the Southwest corner of State Lease No. 18335 having Coordinates of X = 2,037,871.00 and Y = 405,554.00; thence along the South and East boundary of said State Lease No. 18335 the following courses and distances: North 89 degrees 50 minutes 51 seconds East 10,136.04 feet to its Southeast corner having Coordinates of X = 2,048,007.00 and Y = 405,581.00 and North 00 degrees 02 minutes 36 seconds West 5,291.00 feet to its Northeast corner having Coordinates of X = 2,048,003.00 and Y = 410,872.00; thence North 2,000.00 feet to a point having Coordinates of X = 2,048,003.00 and Y = 412,872.00; thence East 5,000.00 feet to a point having Coordinates of X = 2,053,003.00 and Y =412,872.00; thence South 10,818.00 feet to a point having Coordinates of X = 2,053,003.00 and Y = 402,054.00; thence West 15,132.00 feet to a point having Coordinates of X = 2,037,871.00 and Y = 402,054.00; thence North 3,500.00 feet to the point of beginning, (This lease includes only waterbottoms claimed and owned by the state and specifically excludes any land which the state may claim or own and to which the mineral rights are vested in the state), containing approximately 203 acres, all as more particularly outlined on a plat on file in the Office of Mineral Resources, Department of Natural Resources. All bearings, distances and coordinates are based on Louisiana Coordinate System of 1927, (North or South Zone), where applicable.