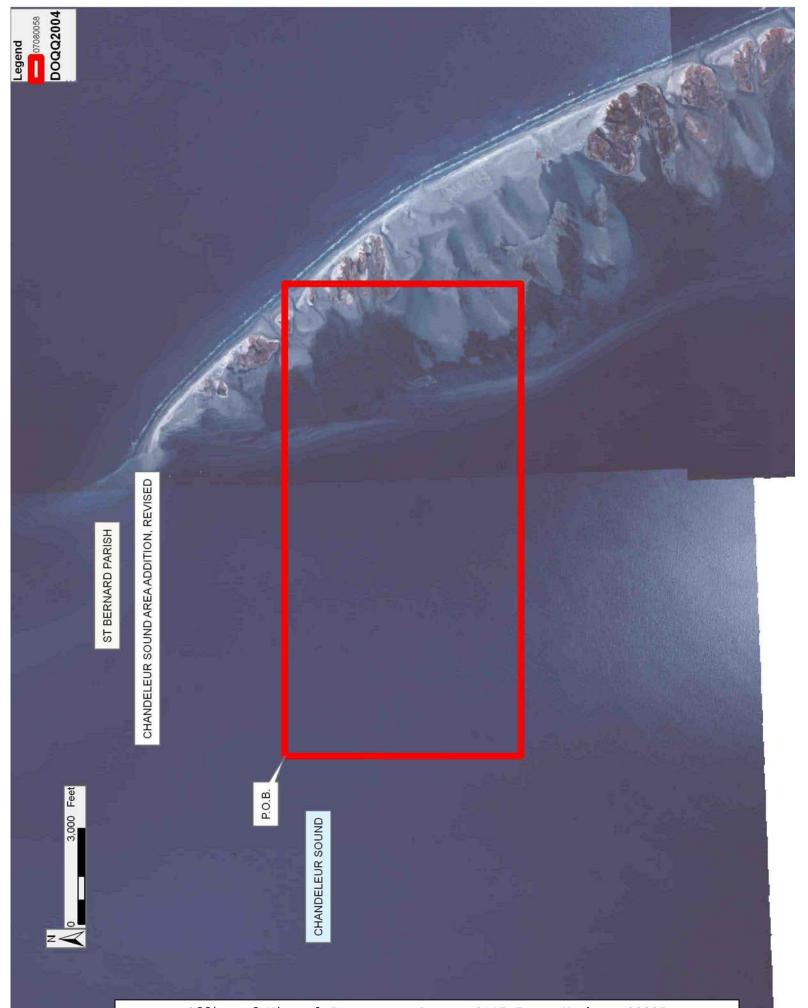

#### TRACT 39297 - Portion of Block 33, Chandeleur Sound Addition Area, Revised, St. Bernard Parish, Louisiana

All of the lands now or formerly constituting the beds and bottoms of all water bodies of every nature and description as to which title is vested in the State of Louisiana, together with all islands arising therein and other lands formed by accretion or by reliction, where allowed by law, excepting tax adjudicated lands, and not presently under mineral lease on August 8, 2007, situated in St. Bernard Parish, Louisiana, and more particularly described as follows: Beginning at a point on the West line of Block 33, Chandeleur Sound Area Addition, Revised, having Coordinates of X = 2,768,100.00 and Y = 506,705.00; thence East 14,750.00 feet to a point on the East line of said Block 33 having Coordinates of X = 2,782,850.00 and Y = 506,705.00; thence South 7,375.00 feet along the East line of said Block 33 to its Southeast corner having Coordinates of X = 2,782,850.00 and Y = 499,330.00; thence West 14,750.00 feet along the South line of said Block 33 to its Southwest corner having Coordinates of X = 2,768,100.00 and Y = 499,330.00; thence North 7,375.00 feet along the West line of said Block 33 to the point of beginning, containing approximately 2,447 acres, all as more particularly outlined on a plat on file in the Office of Mineral Resources, Department of Natural Resources. All bearings, distances and coordinates are based on Louisiana Coordinate System of 1927, (North or South Zone), where applicable.