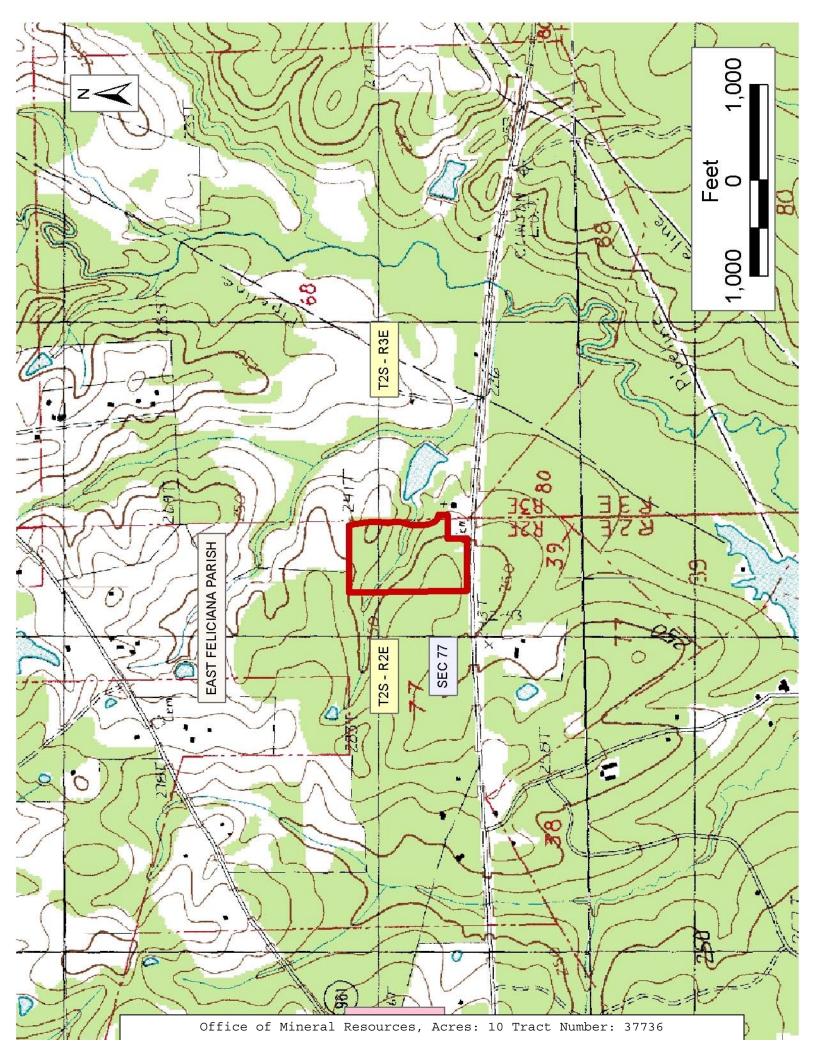

## TRACT 37736 - East Feliciana Parish, Louisiana

A certain Tract of land, excluding the beds and bottoms of all navigable waters, belonging to and not presently under mineral lease from East Feliciana Parish Police Jury on August 10, 2005, being more fully described as follows: An undivided one half interest in and to a certain tract or parcel of land containing 20.40 acres situated in Section 77, Township 2 South, Range 2 East, East Feliciana Parish, Louisiana, being more particularly shown and described according to "Map showing the survey of a 20.00 acre tract being removed from the C. H. Powers, Jr. property located in Section 77, Township 2 South, Range 2 East, East Feliciana Louisiana", Surveyed for C. H. Powers, Jr., by Wallace Hargrave, Registered Land Surveyor, dated November 25, 1977 as follows, to wit: Commence at iron pipe on range line common to Range 2 East and Range 3 East, which said point is designated as point 'K' according to said plat; thence West a distance of 213.94 feet to pipe and corner; thence South 01 degree 00 minutes East, a distance of 205.08 feet to Louisiana Department of Highways concrete monument and right of way of Louisiana Highway 10; thence North 87 degrees 40 minutes West, a distance of 268.2 feet to Louisiana Department of Highways concrete monument; thence South 89 degrees 07 minutes West, a distance of 89.18 feet to Louisiana Department of Highways concrete monument; thence North 88 degrees minutes West, a distance of 187.46 feet to iron rod and corner; thence North 1,226.80 feet to iron pipe and corner; thence East, a distance of 754.80 feet to iron pipe and corner which said point is designated as Point 'A' according to said plat; thence South, a distance of 1,035.65 feet to the point of beginning, LESS AND EXCEPT that certain strip of land containing 0.40 acres situated between the fence existing between C.H. Powers property, now or formerly, and Emile Hooge Heirs property, now or formerly, all located within the boundary of the above described tract, containing approximately gross 20.00 acres and approximately net 10.00 acres, all as more particularly outlined on a plat on file in the Office of Mineral Resources, Department of Natural Resources. The description is based on information provided by the State Agency regarding location and ownership of surface and mineral rights. All bearings, distances and coordinates, if applicable, are based on Louisiana Coordinate System of 1927, (North or South Zone).