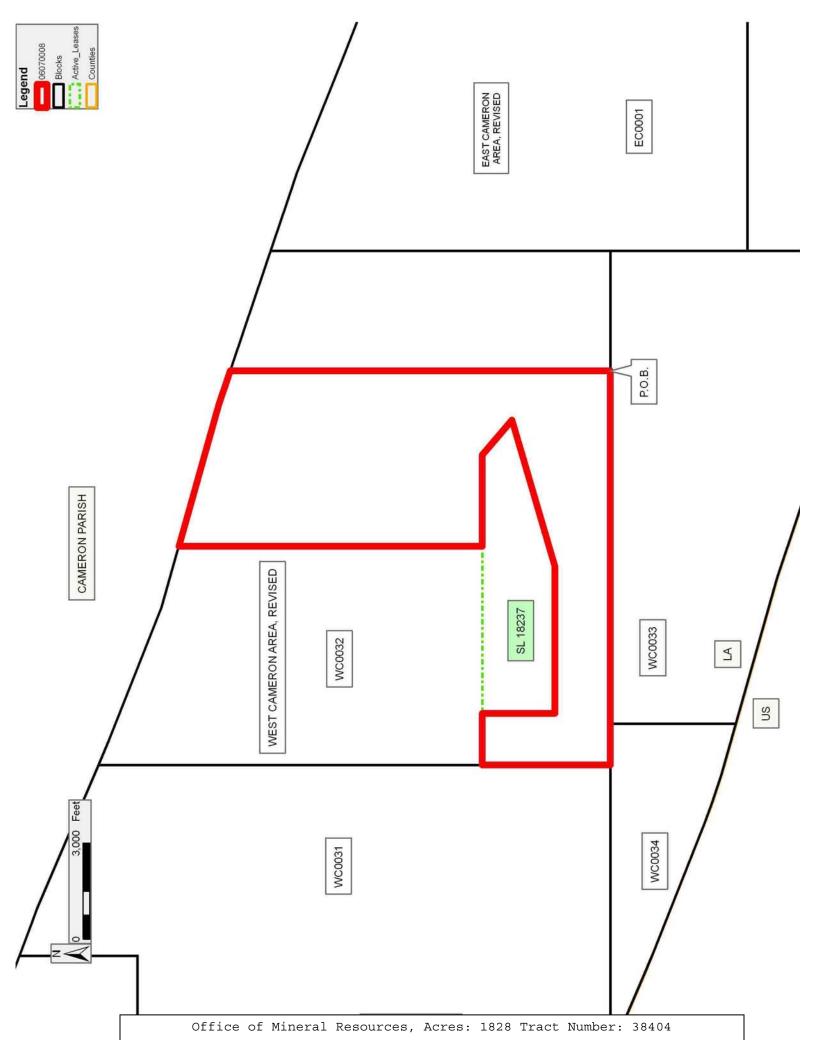

## TRACT 38404 - Portion of Block 32, West Cameron Area, Revised, Cameron Parish, Louisiana

The beds and bottoms of all water bodies belonging to the State of Louisiana located in Block 32, West Cameron Area, Revised, together with any present lands formed by accretion to the shoreline or islands formed therein, located in Cameron Parish, Louisiana, owned by and not presently under mineral lease as of July 12, 2006, from the State of Louisiana, the geographical area of which is more fully described as follows: Beginning at a point on the South line of Block 32, West Cameron Area, Revised, having Coordinates of X = 1,461,500.00 and Y = 379,032.19; thence West 12,308.05 feet along the South line of said Block 32 to its Southwest corner having Coordinates of X = 1,449,191.95 and Y = 379,032.19; thence North 4,002.81 feet along the West line of said Block 32 to a point having Coordinates of X = 1,449,191.95 and Y = 383,035.00; thence East 1,614.05 feet to the Northwest corner of State Lease No. 18237 having Coordinates of X = 1,450,806.00 and Y = 383,035.00; thence along the boundary of said State Lease No. 18237 the following courses: South 2,275.00 feet to a point having Coordinates of X = 1,450,806.00 and Y = 380,760.00; East 4,582.00 feet to a point having Coordinates of X = 1,455,388.00 and Y = 380,760.00; North 73 degrees 35 minutes 34 seconds East 4,772.34 feet to a point having Coordinates of X = 1,459,966.00 and Y = 382,108.00; North 49 degrees 43 minutes 26 seconds West 1,433.93 feet to a point having Coordinates of X = 1,458,872.00 and Y = 383,035.00; and West 2,848.73 feet to a point having Coordinates of X = 1,456,023.27 and Y = 383,035.00; thence North 9,472.52 feet to a point on the Coastline as per the Supreme Court Decree dated June 16, 1975, having Coordinates of X = 1,456,023.27and Y = 392,507.52; thence along said Coastline the following courses: Southeasterly on a straight line to a point having Coordinates of X = 1,460,435.00 and Y = 391,260.00 and Southeasterly on a straight line to a point having Coordinates of X = 1,461,500.00 and Y = 390,901.57; thence South 11,869.38 feet to the Point of Beginning, containing 1,828.00 acres, all as more particularly outlined on a plat on file in the Office of Mineral Resources, Department of Natural Resources. All bearings, distances and coordinates are based on Louisiana Coordinate System of 1927, (North or South Zone).