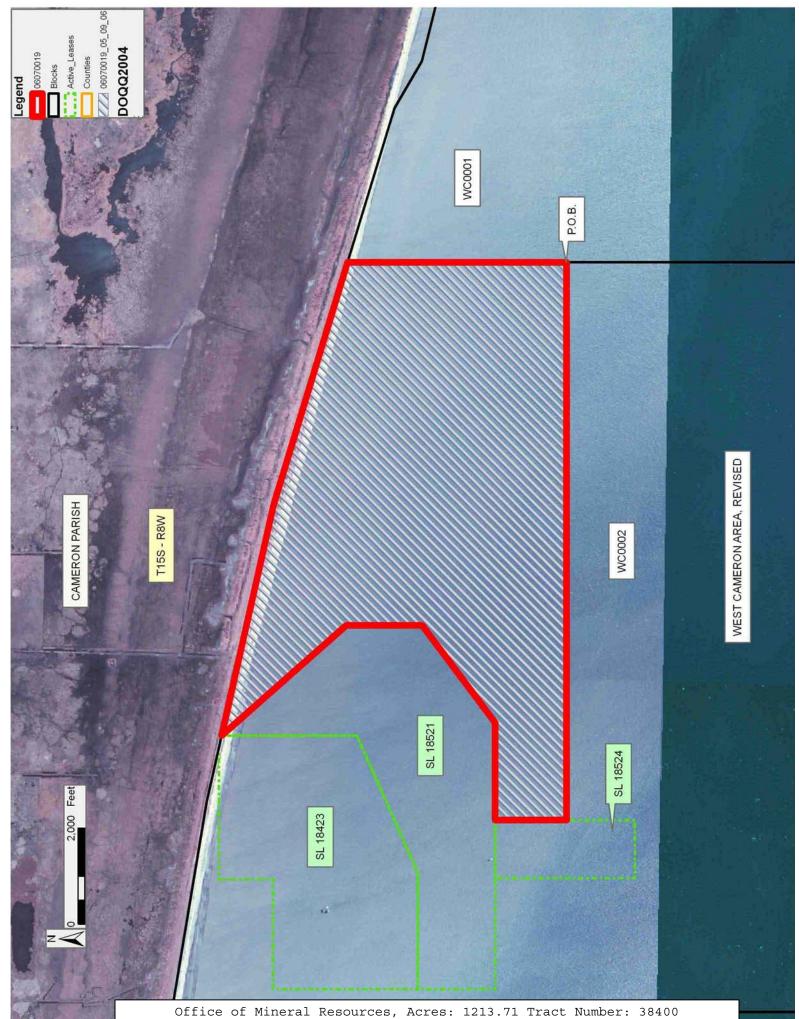

## TRACT 38400 - Portion of Block 2, West Cameron Area, Revised, Cameron Parish, Louisiana

The beds and bottoms of all water bodies belonging to the State of Louisiana located in Block 2, West Cameron Area, Revised, together with any present lands formed by accretion to the shoreline or islands formed therein, located in Cameron Parish, Louisiana, owned by and not presently under mineral lease as of July 12, 2006, from the State of Louisiana, the geographical area of which is more fully described as follows: Beginning at a point on the East line of Block 2, West Cameron Area, Revised, having Coordinates of X = 1,421,416.19 and Y = 399,600.00; thence West 11,616.19 feet to a point on the East line of State Lease No. 18524 having Coordinates of X = 1,409,800.00 and Y = 399,600.00; thence North 1,482.74 feet along the East line of State Lease No. 18524 to its Northeast corner, said corner also being a point on the Southern boundary of State Lease No. 18521, having Coordinates of X = 1,409,800.00 and Y = 401,082.74; thence along the boundary of said State Lease No. 18521 the following courses: East 2,028.00 feet to a point having Coordinates of X = 1,411,828.00 and Y = 401,082.74; North 53 degrees 05 minutes 21 seconds East 2,536.36 feet to a point having Coordinates of X = 1,413,856.00 and Y = 402,606.00; North 1,576.00 feet to a point having Coordinates of X = 1,413,856.00 and Y =404,182.00; and North 41 degrees 25 minutes 49 seconds West 3,462.25 feet to its most Northern corner, said corner also being a point on the Coastline as per the Supreme Court Decree dated June 16, 1975, having Coordinates of X = 1,411,565.00 and Y = 406,777.87; thence along said Coastline the following courses: Southeasterly on a straight line to a point having Coordinates of X = 1,416,365.00 and Y = 405,700.00 and Southeasterly on a straight line to the Northeast corner of said Block 2 having Coordinates of X = 1,421,416.19 and Y = 404,156.83; thence South 4,556.83 feet along the East line of said Block 2 to the Point of Beginning, containing 1,213.71 acres, all as more particularly outlined on a plat on file in the Office of Mineral Resources, Department of Natural Resources. All bearings, distances and coordinates are based on Louisiana Coordinate System of 1927, (North or South Zone).

NOTE: The above description of the Tract nominated for lease has been provided and corrected, where required, exclusively by the nomination party. Any mineral lease selected from this Tract and awarded by the Louisiana State Mineral Board shall be without warranty of any kind, either express, implied, or statutory, including, but not limited to, the implied warranties of merchantability and fitness for a particular purpose. Should the mineral lease awarded by the Louisiana State Mineral Board be subsequently modified, cancelled or abrogated due to the existence of conflicting leases, operating agreements, private claims or other future obligations or conditions which may affect all or any portion of the leased Tract, it shall not relieve the Lessee of the obligation to pay any bonus due thereon to the Louisiana State Mineral Board, nor shall the Louisiana State Mineral Board be obligated to refund any consideration paid by the Lessor prior to such modification, cancellation, or abrogation, including, but not limited to, bonuses, rentals and royalties.