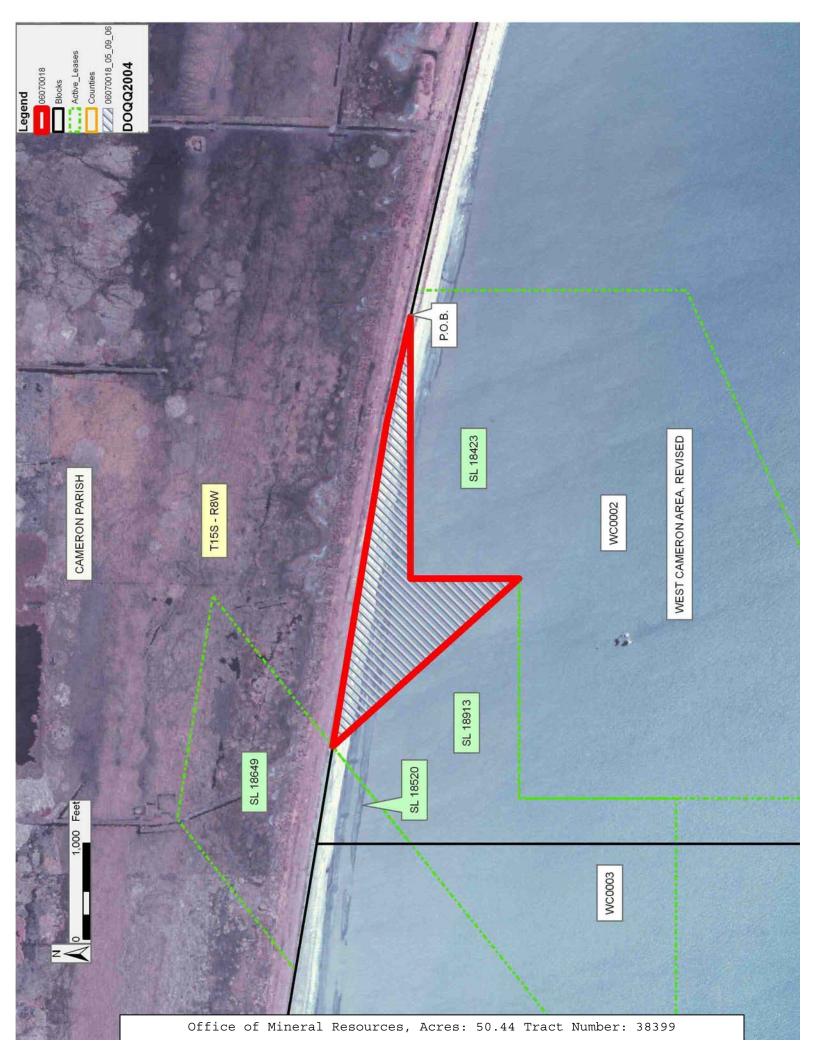

## TRACT 38399 - Portion of Block 2, West Cameron Area, Revised, Cameron Parish, Louisiana

The beds and bottoms of all water bodies belonging to the State of Louisiana located in Block 2, West Cameron Area, Revised, together with any present lands formed by accretion to the shoreline or islands formed therein, located in Cameron Parish, Louisiana, owned by and not presently under mineral lease as of July 12, 2006, from the State of Louisiana, the geographical area of which is more fully described as follows: Beginning at a point on the Coastline as per the Supreme Court Decree dated June 16, 1975, said point also being the most Northerly Northeast corner of State Lease No. 18423, having Coordinates of X = 1,411,288.31 and Y = 406,840.00; thence along the boundary of said State Lease No. 18423 the following courses: West 2,720.31 feet to a point having Coordinates of X = 1,408,568.00 and Y = 406,840.00; South 1,130.00 feet to a point, said point also being the most Easterly Southeast corner of State Lease No. 18913, having Coordinates of X = 1,408,568.00 and Y = 405,710.00; thence North 42 degrees 02 minutes 59 seconds West 2,611.72 feet along the boundary of said State Lease No. 18913 to its Northeast corner, said corner also being the Northeast corner of State Lease No. 18519, and a point on said Coastline, having Coordinates of X = 1,406,818.74 and Y = alonq said 407,649.37; thence Coastline the following courses: Southeasterly on a straight line to a point having Coordinates of X = 1,410,175.00 and Y = 407,090.00 and Southeasterly on a straight line to the Point of Beginning, containing 50.44 acres, all as more particularly outlined on a plat on file in the Office of Mineral Resources, Department of Natural Resources. All bearings, distances and coordinates are based on Louisiana Coordinate System of 1927, (North or South Zone).

NOTE: The above description of the Tract nominated for lease has been provided and corrected, where required, exclusively by the nomination party. Any mineral lease selected from this Tract and awarded by the Louisiana State Mineral Board shall be without warranty of any kind, either express, implied, or statutory, including, but not limited to, the implied warranties of merchantability and fitness for a particular purpose. Should the mineral lease awarded by the Louisiana State Mineral Board be subsequently modified, cancelled or abrogated due to the existence of conflicting leases, operating agreements, private claims or other future obligations or conditions which may affect all or any portion of the leased Tract, it shall not relieve the Lessee of the obligation to pay any bonus due thereon to the Louisiana State Mineral Board, nor shall the Louisiana State Mineral Board be obligated to refund any consideration paid by the Lessor prior to such modification, cancellation, or abrogation, including, but not limited to, bonuses, rentals and royalties.