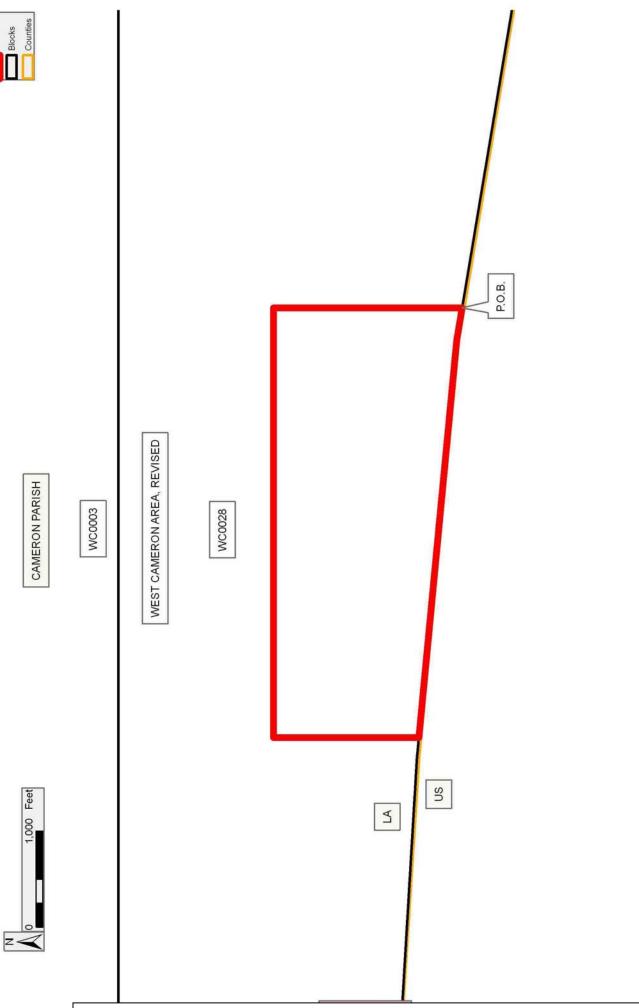

# TRACT 38403 - Portion of Block 4, West Cameron Area, Revised, Cameron Parish, Louisiana

The beds and bottoms of all water bodies belonging to the State of Louisiana located in Block 4, West Cameron Area, Revised, together with any present lands formed by accretion to the shoreline or islands formed therein, located in Cameron Parish, Louisiana, owned by and not presently under mineral lease as of July 12, 2006, from the State of Louisiana, the geographical area of which is more fully described as follows: Beginning at a point on the East line of Block 4, West Cameron Area, Revised, having Coordinates of X = 1,391,451.71 and Y = 401,000.00; thence South 7,209.76 feet along the East line of said Block 4 to its Southeast corner having Coordinates of X = 1,391,451.71 and Y = 393,790.24; thence West 7,451.71 feet along the South line of said Block 4 to a point having Coordinates of X = 1,384,000.00 and Y = 393,790.24; thence North 7,209.76 feet to a point having Coordinates of X = 1,384,000.00 and Y = 401,000.00; thence East 7,451.71 feet to the Point of Beginning, containing 1,233.36 acres, all as more particularly outlined on a plat on file in the Office of Mineral Resources, Department of Natural Resources. All bearings, distances and coordinates are based on Louisiana Coordinate System of 1927, (North or South Zone).