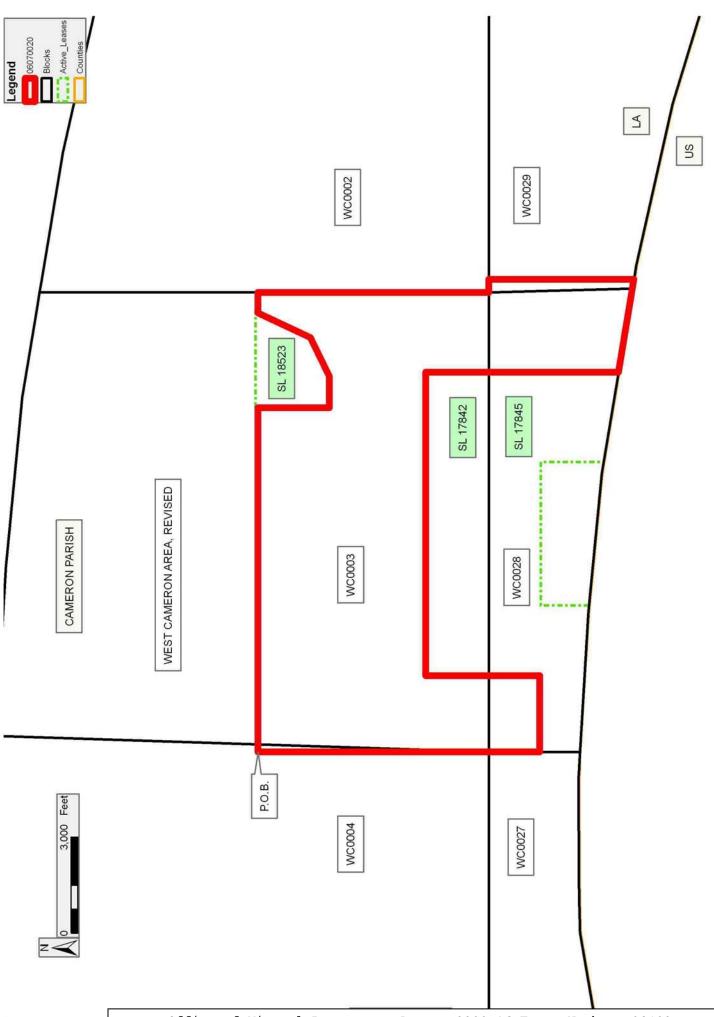

#### TRACT 38402 - Portion of Blocks 28, 29, 3, and 4, West Cameron Area, Revised, Cameron Parish, Louisiana

The beds and bottoms of all water bodies belonging to the State of Louisiana located in Blocks 28, 29, 3, and 4, West Cameron Area, Revised, together with any present lands formed by accretion to the shoreline or islands formed therein, located in Cameron Parish, Louisiana, owned by and not presently under mineral lease and cross hatched as of July 12, 2006, from the State of Louisiana, the geographical area of which is more fully described as follows: Beginning at a point on the West line of Block 3, West Cameron Area, Revised, having Coordinates of X = 1,391,451.71 and Y = 401,000.00; thence East 10,754.29 feet to a point on the West line of State Lease No. 18523 having Coordinates of X = 1,402,206.00 and Y =401,000.00; thence along the boundary of said State Lease No. 18523 the following courses: South 2,229.00 feet to a point having Coordinates of X = 1,402,206.00 and Y = 398,771.00; East 975.00 feet to a point having Coordinates of X = 1,403,181.00 and Y = 398,771.00; North 64 degrees 07 minutes 11 seconds East 1,347.10 feet to a point having Coordinates of X = 1,404,393.00 and Y = 399,359.00; and North 25 degrees 17 minutes 59 seconds East 1,815.10 feet to a point having Coordinates of X = 1,405,168.69 and Y = 401,000.00; thence East 637.51 feet to a point on the East line of said Block 3 having Coordinates of X = 1,405,806.20 and Y =401,000.00; thence South 7,209.76 feet along the East line of said Block 3 to its Southeast corner, said corner also being a point on the North line of Block 28, West Cameron Area, having Coordinates of X = 1,405,806.20 and Y = 393,790.24; thence East 403.56 feet along the North line of said Block 28 to its Northeast corner having Coordinates of X = 1,406,209.76 and Y =393,790.24; thence South 4,531.71 feet along the East line of Said Block 28 to a point on the Three Mile Decree Line derived from the June 16, 1975 United States vs. Louisiana No. 9 Original, having Coordinates of X = 1,406,209.76 and Y = 389,258.53; thence Northwesterly on a straight line along said Three Mile Decree Line to the Southeast corner of State Lease No. 17845 having Coordinates of X = 1,403,310.00 and Y = 389,741.75; thence North 4,408.49 feet along the East line of said State Lease No. 17845 to its Northeast corner, said corner also being the Southeast corner of State Lease No. 17842, having Coordinates of X = 1,403,310.00 and Y = 393,790.24; thence along the boundary of said State Lease No. 17842 the following courses: North 1,974.76 feet to a point having Coordinates of X = 1,403,310.00 and Y = 395,765.00; West 9,480.00 feet to a point having Coordinates of X = 1,393,830.00 and Y = 395,765.00; and South 1,974.76 feet to its Southwest corner, said corner also being the Northwest corner of said State Lease No. 17845, having Coordinates of X = 1,393,830.00 and Y = 393,790.24; thence along the boundary of said State Lease No. 17845 the following courses: South 1,590.24 feet to a point having Coordinates of X = 1,393,830.00 and Y = 392,200.00, and West 2,378.29 feet to its most Westerly Northwest corner, said corner also being a point on the West line said Block 28, having Coordinates of X = 1,391,451.71 and of Y = 392,200.00; thence North 1,590.24 feet to a common corner between said Block 28 and said Block 3 having Coordinates of X = 1,391,451.71 and Y = 393,790.24; thence North 7,209.76 along the West line of said Block 3 to

the Point of Beginning, containing 2,200.16 acres, LESS AND EXCEPT that portion thereof, if any, lying seaward of the line three nautical miles from the coast line of Louisiana, as said three mile line has been decreed by the Supreme Court of the United States, as determined by a Special Master appointed therein, in litigation styled United States v. State of Louisiana et al No. 9 Original, in 1975, all as more particularly outlined on a plat in the Office of Mineral Resources, Department of Natural Resources. All bearings, distances and coordinates are based on the Louisiana Coordinate System of 1927, (South Zone).