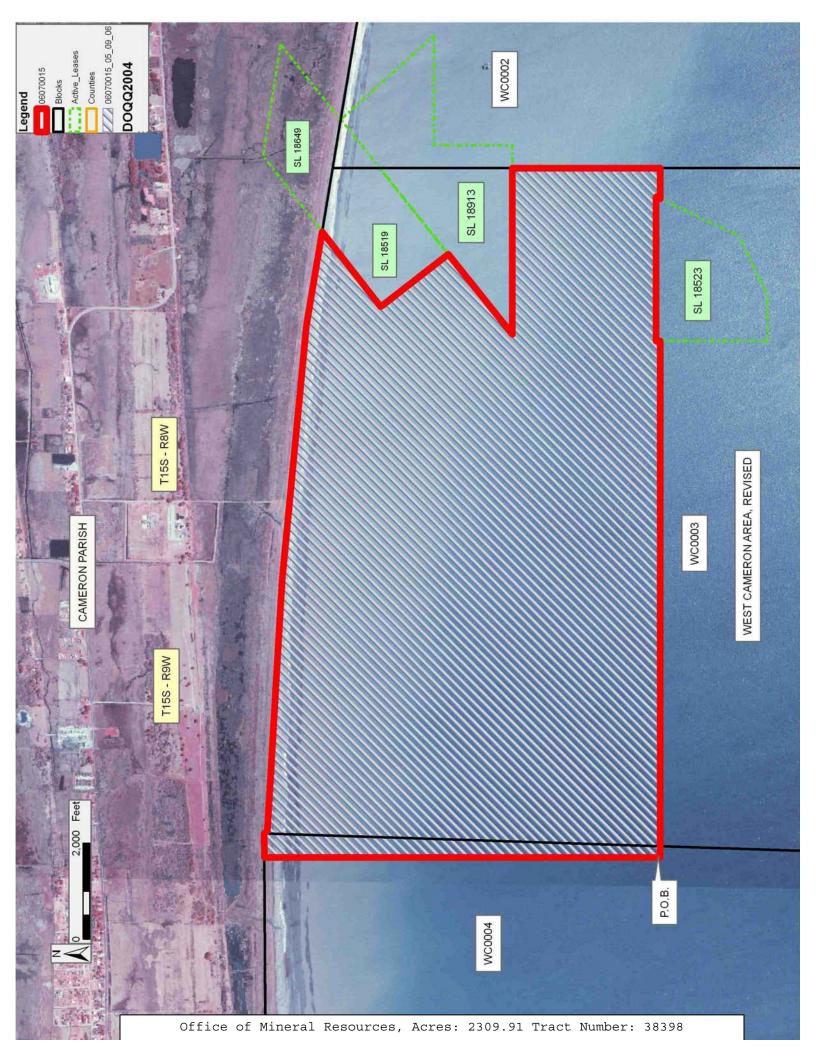

## TRACT 38398 - Portion of Blocks 3, and 4, West Cameron Area, Revised, Cameron Parish, Louisiana

The beds and bottoms of all water bodies belonging to the State of Louisiana located in Blocks 3, and 4, West Cameron Area, Revised, together with any present lands formed by accretion to the shoreline or islands formed therein, located in Cameron Parish, Louisiana, owned by and not presently under mineral lease as of July 12, 2006, from the State of Louisiana, the geographical area of which is more fully described as follows: Beginning at a point on the West line of Block 3, West Cameron Area, Revised, having Coordinates of X = 1,391,451.71 and Y = 401,000.00; thence North 8,240.45 feet along the West line of said Block 3 to its Northwest corner, said corner also being a point on the Coastline as per the Supreme Court Decree dated June 16, 1975, having Coordinates of X = 1,391,451.71 and Y = 409,240.45; thence along said Coastline the following courses: Northeasterly on a straight line to a point having Coordinates of X = 1,391,954.00 and Y = 409,243.00; Southeasterly on a straight line to a point having Coordinates of X = 1,392,000.00 and Y = 409, 180.00;Southeasterly on a straight line to a point having Coordinates of X = 1,397,220.00 and Y = 408,870.00; Southeasterly on a straight line to a point having Coordinates of X = 1,402,525.00 and Y = 408,365.00; and Southeasterly on a straight line to the Northwest corner of State Lease No. 18519 having Coordinates of X = 1,404,483.31 and Y = 408,038.61; thence along the boundary of said State Lease No. 18519 the following courses: South 52 degrees 05 minutes 56 seconds West 1,983.74 feet to a point having Coordinates of X = 1,402,918.00 and Y = 406,820.00 and South 37 degrees 48 minutes 27 seconds East 1,784.64 feet to its Southeast corner, said corner also being a point on the Western boundary of State Lease No. 18913, having Coordinates of X = 1,404,012.00 and Y 405,410.00; thence along the boundary of said State Lease No. 18913 the following courses: South 51 degrees 24 minutes 55 seconds West 2,132.53 feet to a point having Coordinates of X = 1,402,345.03 and Y = 404,080.00, and South 89 degrees 56 minutes 54 seconds East 3,461.17 feet to a point on the East line of said Block 3 having Coordinates of X = 1,405,806.20and Y = 404,076.88; thence South 3,076.88 feet along the East line of said Block 3 to a point having Coordinates of X = 1,405,806.20 and Y =401,000.00; thence West 637.51 feet to a point on the Eastern boundary of State Lease No. 18523 having Coordinates of X = 1,405,168.69 and Y = 401,000.00; thence along the boundary of said State Lease No. 18523 the following courses: North 25 degrees 17 minutes 59 seconds East 91.52 feet to a point having Coordinates of X = 1,405,207.80 and Y = 401,082.74; West 3,001.80 feet to a point having Coordinates of X = 1,402,206.00 and Y =401,082.74; and South 82.74 feet to a point having Coordinates of X = 1,402,206.00 and Y = 401,000.00; thence West 10,754.29 feet to the Point of Beginning, containing 2,309.91 acres, all as more particularly outlined on a plat on file in the Office of Mineral Resources, Department of Natural Resources. All bearings, distances and coordinates are based on Louisiana Coordinate System of 1927, (North or South Zone).

NOTE: The above description of the Tract nominated for lease has been provided and corrected, where required, exclusively by the nomination party. Any mineral lease selected from this Tract and awarded by the Louisiana State Mineral Board shall be without warranty of any kind, either express, implied, or statutory, including, but not limited to, the implied warranties of merchantability and fitness for a particular purpose. Should the mineral lease awarded by the Louisiana State Mineral Board be subsequently modified, cancelled or abrogated due to the existence of conflicting leases, operating agreements, private claims or other future obligations or conditions which may affect all or any portion of the leased Tract, it shall not relieve the Lessee of the obligation to pay any bonus due thereon to the Louisiana State Mineral Board, nor shall the Louisiana State Mineral Board be obligated to refund any consideration paid by the Lessor prior to such modification, cancellation, or abrogation, including, but not limited to, bonuses, rentals and royalties.