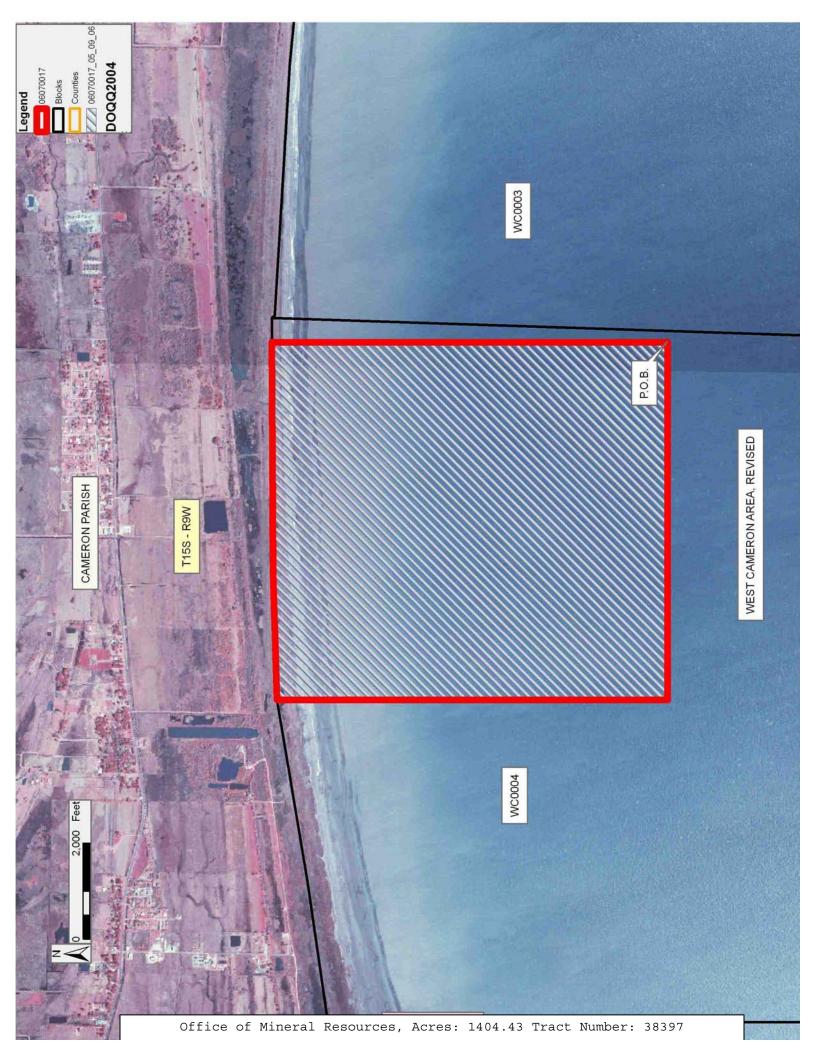

#### TRACT 38397 - Portion of Block 4, West Cameron Area, Revised, Cameron Parish, Louisiana

The beds and bottoms of all water bodies belonging to the State of Louisiana located in Block 4, West Cameron Area, Revised, together with any present lands formed by accretion to the shoreline or islands formed therein, located in Cameron Parish, Louisiana, owned by and not presently under mineral lease as of July 12, 2006, from the State of Louisiana, the geographical area of which is more fully described as follows: Beginning at a point on the East line of Block 4, West Cameron Area, Revised, having Coordinates of X = 1,391,451.71 and Y = 401,000.00; thence West 7,451.71 feet to a point having Coordinates of X = 1,384,000.00 and Y = 401,000.00; thence North 8,136.30 feet to a point on the Coastline as per the Supreme Court Decree dated June 16, 1975, having Coordinates of X = 1,384,000.00 and Y = 409,136.30; thence along said Coastline the following courses: Northeasterly on a straight line to a point having Coordinates of X = 1,386,636.00 and Y = 409,216.00 and Northeasterly on a straight line to the Northeast corner of said Block 4 having Coordinates of Х = 1,391,451.71 and Y = 409,240.45; thence South 8,240.45 feet along the East line of said Block 4 to the Point of Beginning, containing 1,404.43 acres, all as more particularly outlined on a plat on file in the Office of Mineral Department of Natural Resources. bearings, Resources, All distances and coordinates are based on Louisiana Coordinate System of 1927, (North or South Zone).

NOTE: The above description of the Tract nominated for lease has been provided and corrected, where required, exclusively by the nomination party. Any mineral lease selected from this Tract and awarded by the Louisiana State Mineral Board shall be without warranty of any kind, either express, implied, or statutory, including, but not limited to, the implied warranties of merchantability and fitness for a particular purpose. Should the mineral lease awarded by the Louisiana State Mineral Board be subsequently modified, cancelled or abrogated due to the existence of conflicting leases, operating agreements, private claims or other future obligations or conditions which may affect all or any portion of the leased Tract, it shall not relieve the Lessee of the obligation to pay any bonus due thereon to the Louisiana State Mineral Board, nor shall the Louisiana State Mineral Board be obligated to refund any consideration such modification, cancellation, paid by the Lessor prior to or abrogation, including, but not limited to, bonuses, rentals and royalties.