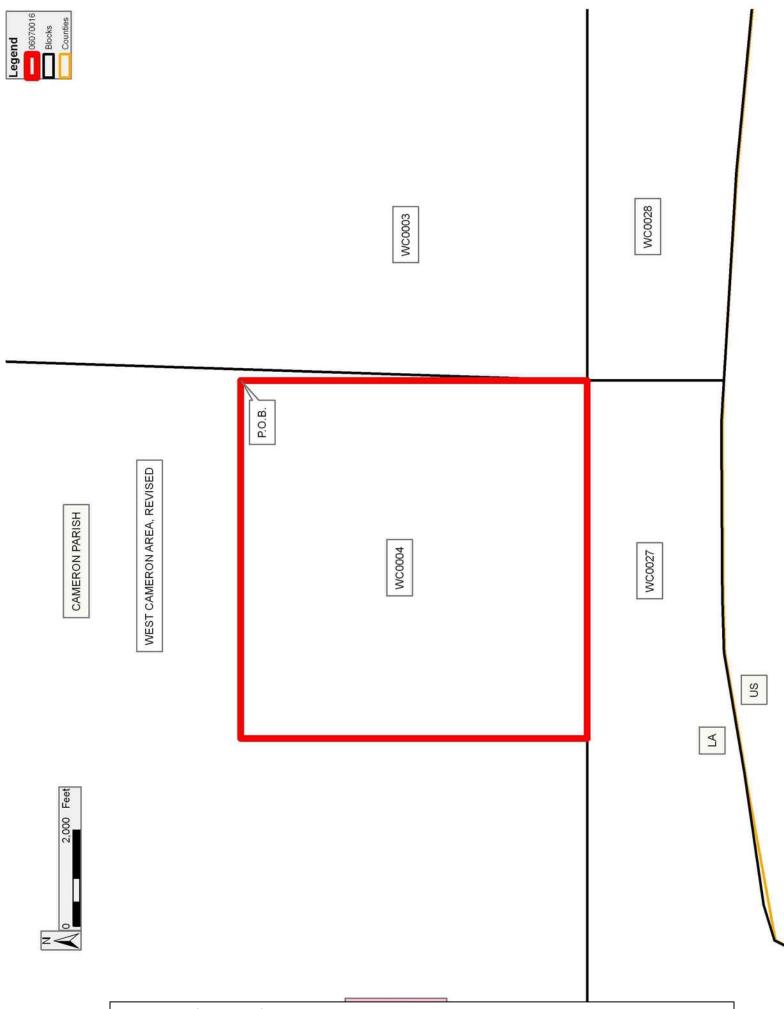

# TRACT 38403 - Portion of Block 4, West Cameron Area, Revised, Cameron Parish, Louisiana

The beds and bottoms of all water bodies belonging to the State of Louisiana located in Block 4, West Cameron Area, Revised, together with any present lands formed by accretion to the shoreline or islands formed therein, located in Cameron Parish, Louisiana, owned by and not presently under mineral lease as of July 12, 2006, from the State of Louisiana, the geographical area of which is more fully described as follows: Beginning at a point on the East line of Block 4, West Cameron Area, Revised, having Coordinates of X = 1,391,451.71 and Y = 401,000.00; thence South 7,209.76 feet along the East line of said Block 4 to its Southeast corner having Coordinates of X = 1,391,451.71 and Y = 393,790.24; thence West 7,451.71 feet along the South line of said Block 4 to a point having Coordinates of X = 1,384,000.00 and Y = 393,790.24; thence North 7,209.76 feet to a point having Coordinates of X = 1,384,000.00 and Y = 401,000.00; thence East 7,451.71 feet to the Point of Beginning, containing 1,233.36 acres, all as more particularly outlined on a plat on file in the Office of Mineral Resources, Department of Natural Resources. All bearings, distances and coordinates are based on Louisiana Coordinate System of 1927, (North or South Zone).