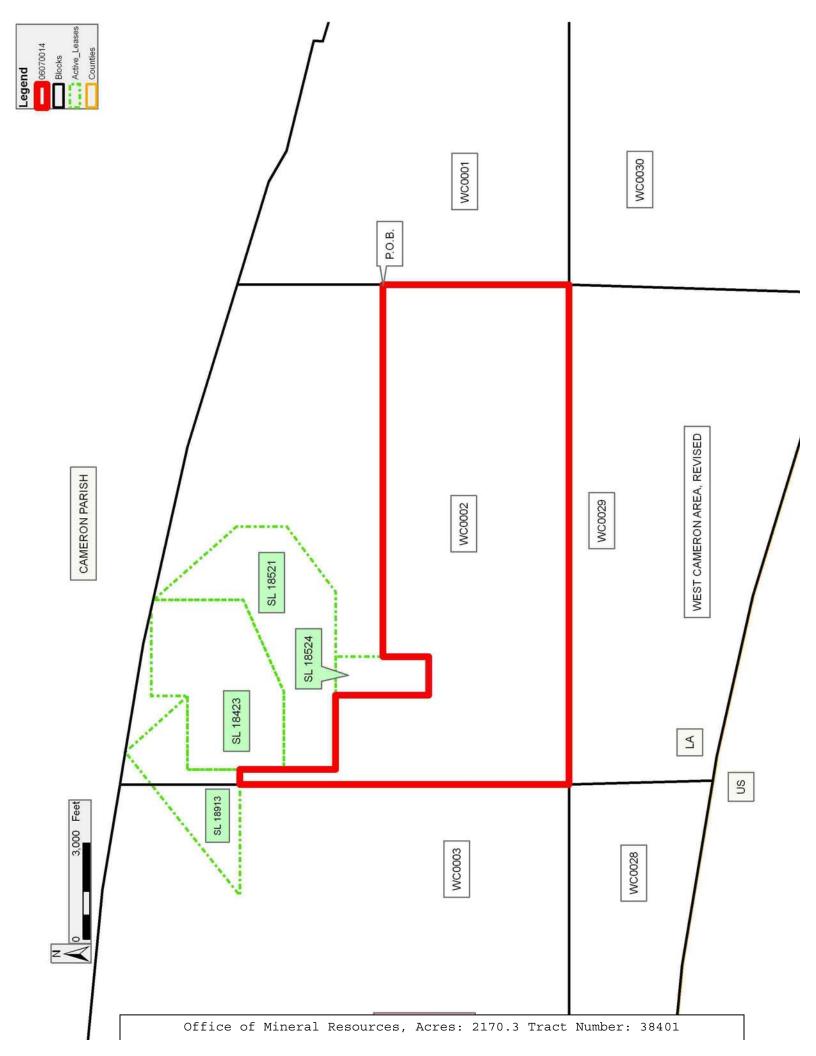

## TRACT 38401 - Portion of Block 2, West Cameron Area, Revised, Cameron Parish, Louisiana

The beds and bottoms of all water bodies belonging to the State of Louisiana located in Block 2, West Cameron Area, Revised, together with any present lands formed by accretion to the shoreline or islands formed therein, located in Cameron Parish, Louisiana, owned by and not presently under mineral lease as of July 12, 2006, from the State of Louisiana, the geographical area of which is more fully described as follows: Beginning at a point on the East line of Block 2, West Cameron Area, Revised, having Coordinates of X = 1,421,416.19 and Y = 399,600.00; thence South 5,809.76 feet along the East line of said Block 2 to its Southeast corner having Coordinates of X = 1,421,416.19 and Y = 393,790.24; West 15,609.99 feet along the South line of said Block 2 to its Southwest corner having Coordinates of X = 1,405,806.20 and Y = 393,790.24; North 10,286.64 feet along the West line of said Block 2 to a point on the South boundary of State Lease No. 18913 having Coordinates of X = 1,405,806.20 and Y =404,076.88; thence South 89 degrees 56 minutes 54 seconds East 473.80 feet along the South line of said State Lease No. 18913 to its Southeast corner, said corner also being a point on the West line of State Lease No. 18423, having Coordinates of X = 1,406,280.00 and Y = 404,076.45; thence South 1,376.45 feet along the West line of said State Lease No. 18423 to its Southwest corner said corner also being the Northwest corner of State Lease No. 18521, having Coordinates of X = 1,406,280.00and Y = 402,700.00; thence along the boundary of said State Lease No. 18521 the following courses: South 1,617.26 feet to a point having Coordinates of X = 1,406,280.00 and Y = 401,082.74, and East 2,319.00 feet to the Northwest corner of State Lease No. 18524 having Coordinates of X = 1,408,599.00 and Y = 401,082.74; thence along the boundary of said State Lease No. 18524 the following courses: South 2,009.74 feet to a point having Coordinates of X = 1,408,599.00 and Y = 399,073.00; South 898.00 feet to a point having Coordinates of X = 1,408,599.00 and Y = 398,175.00; East 1,201.00 feet to a point having Coordinates of X = 1,409,800.00 and Y = 398,175.00; and North 1,425.00 feet to a point having Coordinates of X = 1,409,800.00and Y = 399,600.00; thence East 11,616.19 feet to the Point of Beginning, containing 2,170.30 acres, all as more particularly outlined on a plat on file in the Office of Mineral Resources, Department of Natural Resources. All bearings, distances and coordinates are based on Louisiana Coordinate System of 1927, (North or South Zone).

NOTE: The above description of the Tract nominated for lease has been provided and corrected, where required, exclusively by the nomination party. Any mineral lease selected from this Tract and awarded by the Louisiana State Mineral Board shall be without warranty of any kind, either express, implied, or statutory, including, but not limited to, the implied warranties of merchantability and fitness for a particular purpose. Should the mineral lease awarded by the Louisiana State Mineral Board be subsequently modified, cancelled or abrogated due to the existence of conflicting leases, operating agreements, private claims or other future obligations or conditions which may affect all or any portion of the leased Tract, it shall not relieve the Lessee of the obligation to pay any bonus due thereon to the Louisiana State Mineral Board, nor shall the Louisiana State Mineral Board be obligated to refund any consideration paid by the Lessor prior to such modification, cancellation, or abrogation, including, but not limited to, bonuses, rentals and royalties.