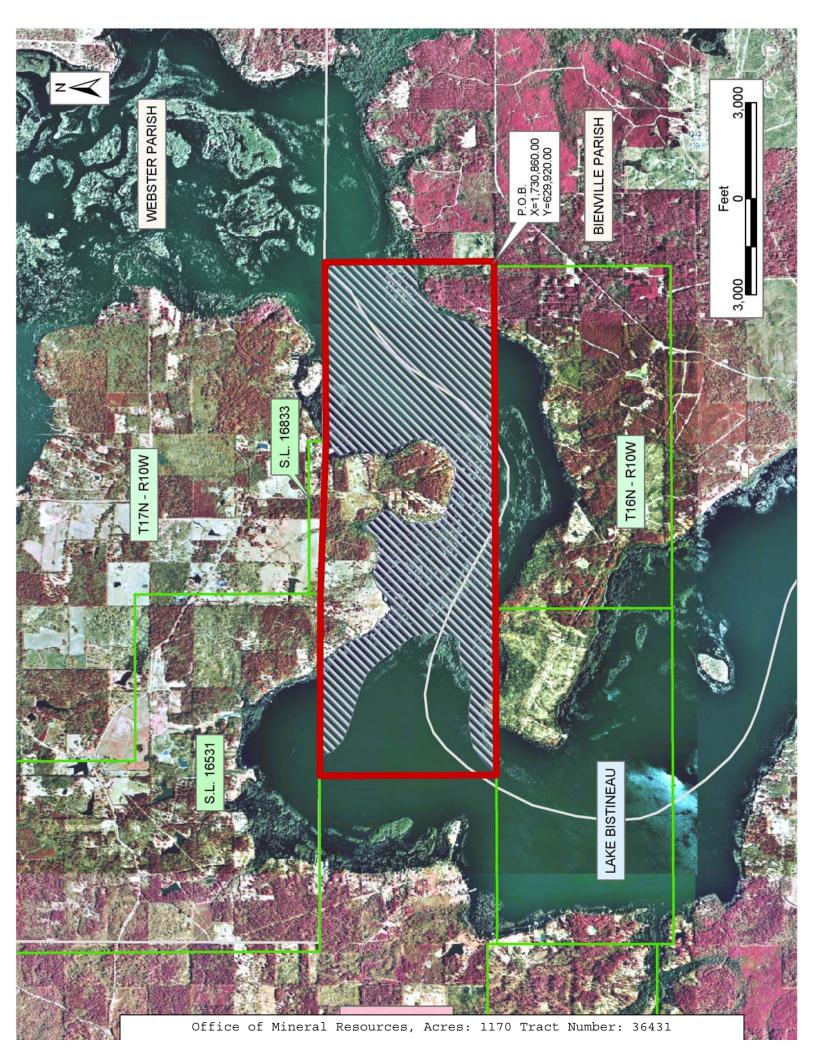

# TRACT 36431 - Bienville, Bossier and Webster Parishes, Louisiana

All of the lands now or formerly constituting the beds and bottoms of all water bodies of every nature and description the title of which vests in the State of Louisiana, together with all islands arising therein and other lands formed by accretion or by reliction, where allowed by law, excepting tax adjudicated lands, and not presently under mineral lease on July 14, 2004, situated in Bienville Bossier and Webster Parishes, Louisiana, and more particularly described as follows: Beginning at a point having Coordinates of X = 1,730,860.00 and Y = 629,920.00; thence West 16,060.00 feet to a point having Coordinates of X = 1,714,800.00 and Y = 629,920.00; thence North 5,522.23 feet to a point on the South line of State Lease No. 16531, as amended, having Coordinates of X = 1,714,800.00 and Y = 635,442.23; thence South 89 degrees 41 minutes 10 seconds East 5,700.09 feet along the South line of said State Lease No. 16531, to its Southeast corner, said corner also being a point on the West line of State Lease No. 16833, as amended, having Coordinates of X = 1,720,500.00 and Y = 635,411.01; thence South approximately 22 feet along the West line of said State Lease No. 16833, to its Southwest corner; thence South 88 degrees 30 minutes 00 seconds East approximately 4,762 feet along the South line of said State Lease No. 16833, to its Southeast corner, said corner also being a point on the West line of State Lease No. 16834, having Coordinates of X = 1,725,260.00 and Y = 635,264.00; thence South 64.00 feet along the West line of said State Lease No. 16834 to its corner having Coordinates of X = 1,725,260.00 and Southwest Υ 635,200.00; thence East 5,600.00 feet along the South line of said State Lease No. 16834 to its Southeast corner having Coordinates of X = 1,730,860.00 and Y = 635,200.00; thence South 5,280.00 feet to the point of beginning Less and Except Underground Storage Lease No. 470, and that portion of the nomination from the surface to 5530 feet located within the geographical boundary of the Underground Storage Lease No. 470, being the Bistineau Gas Storage Pool in the Sligo Formation, also known as the Pettit Formation, containing approximately 1170 acres, all as more particularly outlined on a plat on file in the Office of Mineral Resources, Department of Natural Resources. All bearings, distances and coordinates are based on Louisiana Coordinate System of 1927, (North or South Zone), where applicable.

NOTE: The above description of the Tract nominated for lease has been provided and corrected, where required, exclusively by the nomination party. Any mineral lease selected from this Tract and awarded by the Louisiana State Mineral Board shall be without warranty of any kind, either express, implied, or statutory, including, but not limited to, the implied warranties of merchantability and fitness for a particular purpose. Should the mineral lease awarded by the Louisiana State Mineral Board be subsequently modified, cancelled or abrogated due to the existence of conflicting leases, operating agreements, private claims or other future obligations or conditions which may affect all or any portion of the leased Tract, it shall not relieve the Lessee of the obligation to pay any bonus due thereon to the Louisiana State Mineral Board, nor shall

the Louisiana State Mineral Board be obligated to refund any consideration paid by the Lessor prior to such modification, cancellation, or abrogation, including, but not limited to, bonuses, rentals and royalties.

NOTE: This tract encompasses an area beneath which is located on the Bistineau Gas Storage Pool in the Sligo formation of the Pettet Porosity. Accordingly, any mineral related activity, including, but not limited to, the exploration and drilling for, and the production and storage of oil, gas and other liquid or gaseous minerals, conducted under a valid mineral lease which may be obtained from the State, shall be subject to any statewide orders issued by the Louisiana Office of Conservation pertinent to conducting such operations in this area and upon this tract, including particularly, but not limited to, the following: Order Nos. 287, 287-A, 287-A-1, 287-B, Supplement to 287-B, 287-B-1, 287-B-2 and 287-B-3. The successful bidder on this tract shall contact the operator of the Bistineau Gas Storage Pool and the Office of Conservation prior to initiating and conducting any of the aforementioned activity hereon.

Applicant: Bistineau Partners

| Bidder | Cash    | Price/ | Rental | Oil | Gas | Other |
|--------|---------|--------|--------|-----|-----|-------|
|        | Payment | Acre   |        |     |     |       |
|        |         |        |        |     |     |       |
|        |         |        |        |     |     |       |
|        |         |        |        |     |     |       |
|        |         |        |        |     |     |       |
|        |         |        |        |     |     |       |
|        |         |        |        |     |     |       |