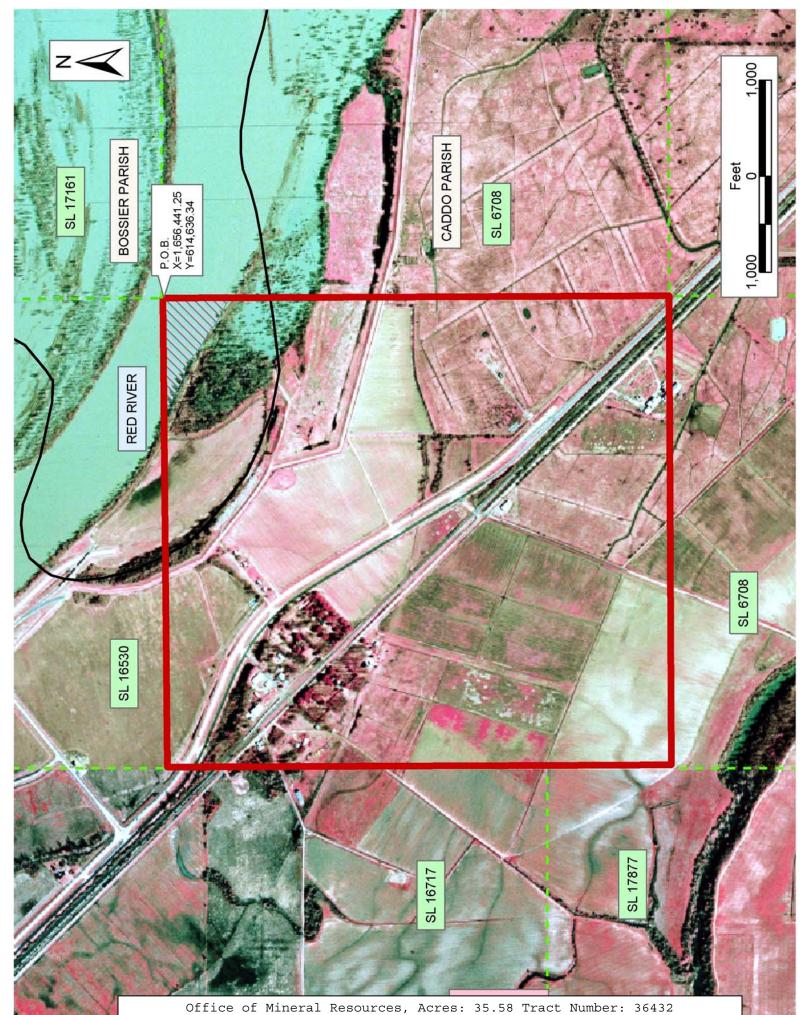

#### TRACT 36432 - Bossier and Caddo Parishes, Louisiana

All of the lands now or formerly constituting the beds and bottoms of all water bodies of every nature and description the title of which vests in the State of Louisiana, together with all islands arising therein and other lands formed by accretion or by reliction, where allowed by law, excepting tax adjudicated lands, and not presently under mineral lease on July 14, 2004, situated in Bossier and Caddo Parishes, Louisiana, and more particularly described as follows: Beginning at the Southwest corner of State Lease No. 17161 having Coordinates of X = 1,656,441.25 and Y = South 5,280.00 feet to 614,636.34; thence a point; thence West approximately 4891 feet to a point on the East boundary of State Lease No. 17877; thence Northerly approximately 1303 feet along the East boundary of said State Lease No. 17877 to its Northeast corner; thence Northerly approximately 3953 feet to a point having Coordinates of X = 1,651,540.31and Y = 614,613.00; thence North 89 degrees 43 minutes 38 seconds East 4901.00 feet the point of beginning, LESS AND EXCEPT all those portions of State Lease Nos. 6708 as amended, 16530, 17877 and 16717 that may lie within the above described tract, containing approximately **35.58** acres, all as more particularly outlined on a plat on file in the Office of Resources, Department of Natural Resources. All Mineral bearings, distances and coordinates are based on Louisiana Coordinate System of 1927, (North or South Zone), where applicable.

NOTE: The above description of the Tract nominated for lease has been provided and corrected, where required, exclusively by the nomination party. Any mineral lease selected from this Tract and awarded by the Louisiana State Mineral Board shall be without warranty of any kind, either express, implied, or statutory, including, but not limited to, the implied warranties of merchantability and fitness a particular for purpose. Should the mineral lease awarded by the Louisiana State Mineral Board be subsequently modified, cancelled or abrogated due to the existence of conflicting leases, operating agreements, private claims or other future obligations or conditions which may affect all or any portion of the leased Tract, it shall not relieve the Lessee of the obligation to pay any bonus due thereon to the Louisiana State Mineral Board, nor shall the Louisiana State Mineral Board be obligated to refund any consideration paid by the Lessor prior to such modification, cancellation, or abrogation, including, but not limited to, bonuses, rentals and royalties.

Applicant: Cypress Energy Corporation

| Bidder | Cash    | Price/ | Rental | Oil | Gas | Other |
|--------|---------|--------|--------|-----|-----|-------|
|        | Payment | Acre   |        |     |     |       |
|        |         |        |        |     |     |       |
|        |         |        |        |     |     |       |
|        |         |        |        |     |     |       |
|        |         |        |        |     |     |       |
|        |         |        |        |     |     |       |
|        |         |        |        |     |     |       |