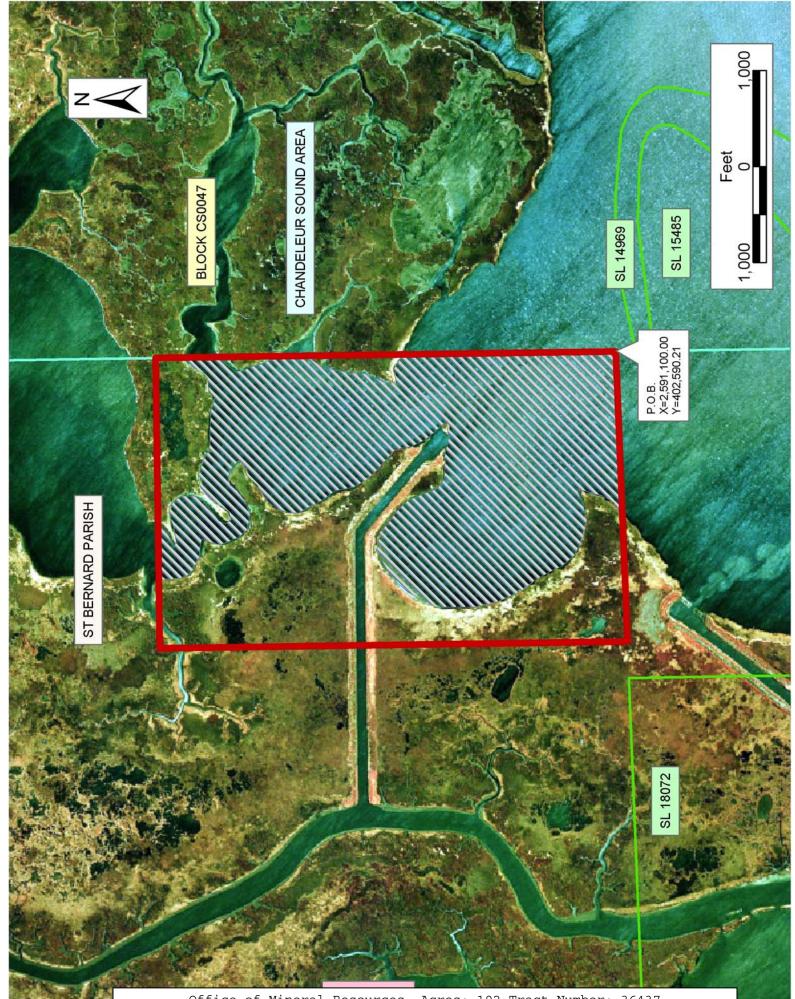

## TRACT 36437 - St. Bernard Parish, Louisiana

All of the lands now or formerly constituting the beds and bottoms of all water bodies of every nature and description the title of which vests in the State of Louisiana, together with all islands arising therein and other lands formed by accretion or by reliction, where allowed by law, excepting tax adjudicated lands, and not presently under mineral lease on July 14, 2004, situated in St. Bernard Parish, Louisiana, and more particularly described as follows: Beginning at a point on the West boundary of Block 47, Chandeleur Sound Area, having Coordinates of X = 2,591,100.00 and Y = 402,590.21; thence South 88 degrees 31 minutes 00 seconds West 3,023.91 feet to a point having Coordinates of Х = 2,588,077.10 and Y = 402,511.94; thence North 4,865.98 feet to a point having Coordinates of X = 2,588,077.10 and Y = 407,377.92; thence East 3,022.90 feet to a point on said West boundary, having Coordinates of X = 2,591,100.00 and Y = 407,377.92; thence South 4,787.70 feet along said West boundary to the point of beginning, containing approximately 192 acres, all as more particularly outlined on a plat on file in the Office of Mineral Resources, Department of Natural Resources. All bearings, distances and coordinates are based on Louisiana Coordinate System of 1927, (North or South Zone), where applicable.