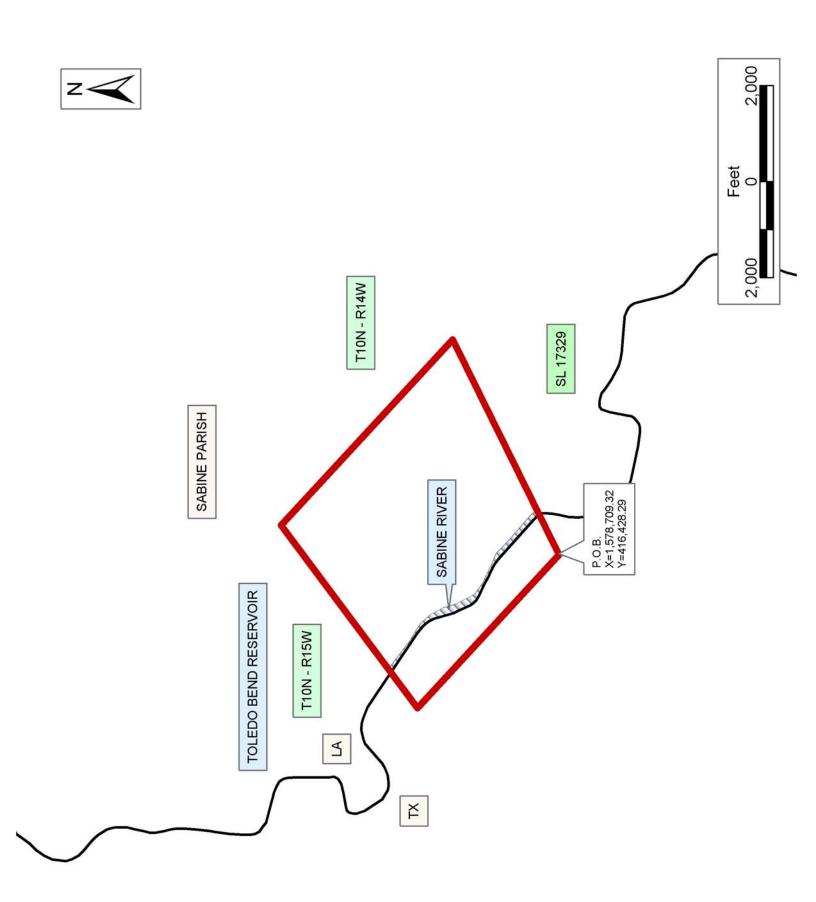

#### TRACT 36433 - Sabine Parish, Louisiana

All of the lands now or formerly constituting the beds and bottoms of all water bodies of every nature and description the title of which vests in the State of Louisiana, together with all islands arising therein and other lands formed by accretion or by reliction, where allowed by law, excepting tax adjudicated lands, and not presently under mineral lease on July 14, 2004, situated in Sabine Parish, Louisiana, and more particularly described as follows: Beginning at Northwest corner of State Lease No. 17329 having Coordinates of X = 1,578,709.32 feet and Y = 416,428.29 feet; Thence North 47 degrees 00 minutes 02 seconds West 4,344.49 feet to a point having Coordinates of X = 1,575,531.93 feet and Y = 419,391.20 feet; Thence North 53 degrees 32 minutes 52 seconds East 4,748.13 feet to a point having Coordinates of X = 1,579,351.10 feet and Y = 422,212.30 feet; Thence South 47 degrees 00 minutes 02 seconds East 5,267.16 feet to the Northeast corner of said State Lease No. 17329 having Coordinates of X = 1,583,203.29 feet and Y = 418,620.15 feet; Thence South 64 degrees 00 minutes 00 seconds West along the North line of said State Lease No. 17329 5,000.00 feet to the point of beginning, containing approximately 8 acres, LESS AND EXCEPT that portion thereof, if any, located West of the boundary line between the States of Texas and Louisiana as determined by the report of the Special Master and adjudicated by the Supreme Court of the United States in litigation styled Texas v. Louisiana, et al No. 36 Original, or as otherwise approved by said court, all as more particularly outlined on a plat on file in the Office of Mineral Resources, Department of Natural Resources. All bearings, distances and coordinates are based on Louisiana Coordinate System of 1927, (North or South Zone), where applicable.

NOTE: The above description of the Tract nominated for lease has been provided and corrected, where required, exclusively by the nomination party. Any mineral lease selected from this Tract and awarded by the Louisiana State Mineral Board shall be without warranty of any kind, either express, implied, or statutory, including, but not limited to, the implied warranties of merchantability and fitness for a particular purpose. Should the mineral lease awarded by the Louisiana State Mineral Board be subsequently modified, cancelled or abrogated due to the existence of conflicting leases, operating agreements, private claims or other future obligations or conditions which may affect all or any portion of the leased Tract, it shall not relieve the Lessee of the obligation to pay any bonus due thereon to the Louisiana State Mineral Board, nor shall the Louisiana State Mineral Board be obligated to refund any consideration paid by the Lessor prior to such modification, cancellation, or abrogation, including, but not limited to, bonuses, rentals and royalties.

Applicant: Ellora Land Holdings, Lp

| Bidder | Cash    | Price/ | Rental | Oil | Gas | Other |
|--------|---------|--------|--------|-----|-----|-------|
|        | Payment | Acre   |        |     |     |       |
|        |         |        |        |     |     |       |
|        |         |        |        |     |     |       |
|        |         |        |        |     |     |       |
|        |         |        |        |     |     |       |
|        |         |        |        |     |     |       |
|        |         |        |        |     |     |       |