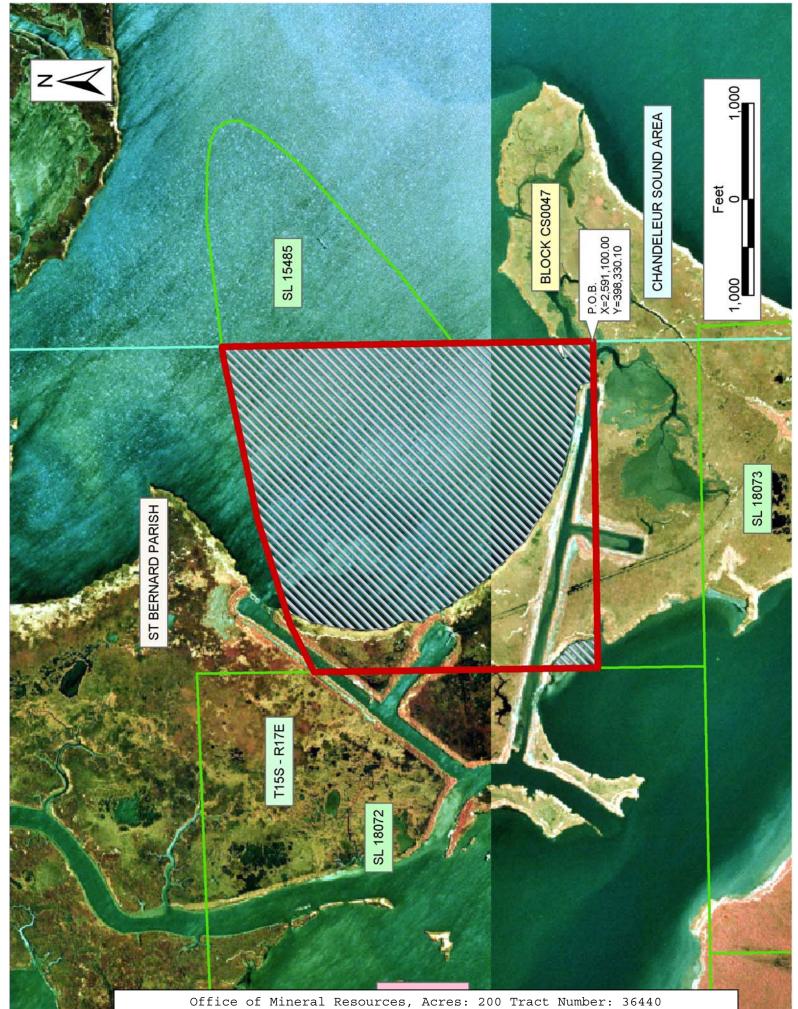

#### TRACT 36440 - St. Bernard Parish, Louisiana

All of the lands now or formerly constituting the beds and bottoms of all water bodies of every nature and description the title of which vests in the State of Louisiana, together with all islands arising therein and other lands formed by accretion or by reliction, where allowed by law, excepting tax adjudicated lands, and not presently under mineral lease on July 14, 2004, situated in St. Bernard Parish, Louisiana, and more particularly described as follows: Beginning at a point on the West line of Block 47, Chandeleur Sound Area, having Coordinates of X = 2,591,100.00and Y = 398,330.10; thence West 3,400.00 feet to a point on the East line of State Lease No. 18072, having Coordinates of X = 2,587,700.00 and Y = 398,330.10; thence North 2,952.96 feet along said East line to a point having Coordinates of X = 2,587,700.00 and Y = 401,283.06; thence North 64 minutes 43 seconds East 555.46 feet to a point having degrees 10 Coordinates of X = 2,588,200.00 and Y = 401,525.00; thence North 73 degrees 32 minutes 25 seconds East 1,147.02 feet to a point having Coordinates of X = 2,589,300.01 and Y = 401,850.00; thence North 78 51 minutes 17 seconds East 489.15 feet to a point degrees having Coordinates of X = 2,589,779.93 and Y = 401,944.55; thence North 78 degrees 51 minutes 18 seconds East 1,218.04 feet to a point having Coordinates of X = 2,590,975.00 and Y = 402,179.99; thence North 83 degrees 44 minutes 43 seconds East 125.75 feet to the Northwest Corner of State Lease No. 15485, having Coordinates of X = 2,591,100.00 and Y =402,193.69; thence South 2,408.69 feet to the Southwest corner of said State Lease No. 15485, having Coordinates of X = 2,591,100.00 and Y = 399,785.00; thence South 1,454.90 feet to the point of beginning, containing approximately 200 acres, all as more particularly outlined on a plat on file in the Office of Mineral Resources, Department of Natural Resources. All bearings, distances and coordinates are based on Louisiana Coordinate System of 1927, (North or South Zone), where applicable.

NOTE: The above description of the Tract nominated for lease has been provided and corrected, where required, exclusively by the nomination party. Any mineral lease selected from this Tract and awarded by the Louisiana State Mineral Board shall be without warranty of any kind, either express, implied, or statutory, including, but not limited to, the implied warranties of merchantability and fitness for a particular purpose. Should the mineral lease awarded by the Louisiana State Mineral Board be subsequently modified, cancelled or abrogated due to the existence of conflicting leases, operating agreements, private claims or other future obligations or conditions which may affect all or any portion of the leased Tract, it shall not relieve the Lessee of the obligation to pay any bonus due thereon to the Louisiana State Mineral Board, nor shall the Louisiana State Mineral Board be obligated to refund any consideration paid by the Lessor prior to such modification, cancellation, or abrogation, including, but not limited to, bonuses, rentals and royalties.