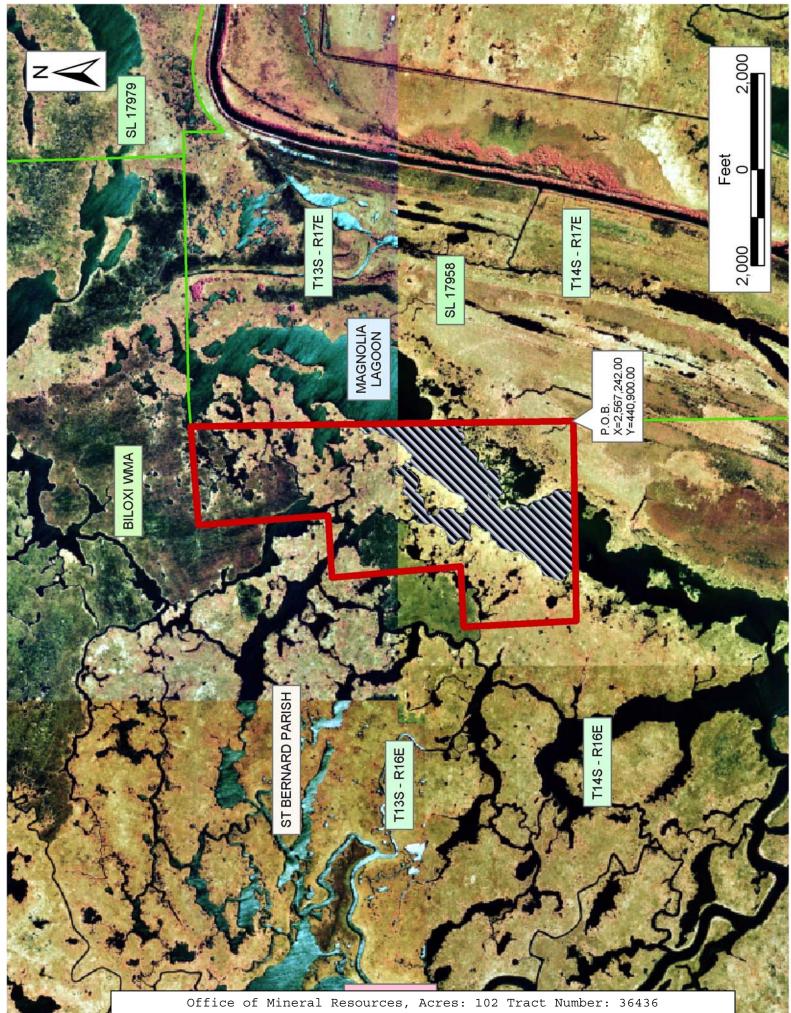

### TRACT 36436 - St. Bernard Parish, Louisiana

All of the lands now or formerly constituting the beds and bottoms of all water bodies of every nature and description the title of which vests in the State of Louisiana, together with all islands arising therein and other lands formed by accretion or by reliction, where allowed by law, excepting tax adjudicated lands, and not presently under mineral lease on July 14, 2004, situated in St. Bernard Parish, Louisiana, and more particularly described as follows: Beginning at a point on the West boundary line of State Lease No. 17958 having Coordinates of Х = 2,567,242.00 and Y = 440,900.00; thence West 4,156.58 feet to a point on the boundary of the Biloxi Wildlife Management Area having Coordinates of X = 2,563,085.42 and Y = 440,900.00; thence along the boundary of said Biloxi Wildlife Management Area the following courses and distances: North 02 degrees 12 minutes 43 seconds West 2,350.37 feet, North 87 degrees 59 minutes 04 seconds East 1,258.52 feet, North 04 degrees 09 minutes 00 seconds West 1,344.18 feet, North 04 degrees 08 minutes 59 seconds West 1,344.18 feet, North 87 degrees 11 minutes 37 seconds East 1,294.56 feet, North 03 degrees 22 minutes 30 seconds West 1,352.56 feet, North 03 degrees 22 minutes 29 seconds West 1,352.56 feet and North 86 degrees 26 minutes 46 seconds East 2,054.28 feet to the Northwest corner of said State Lease No. 17958 having Coordinates of X = 2,567,242.00 and Y =448,865.36; thence South 7,965.36 feet along the West line of said State Lease No. 17958 to the point of beginning, LESS AND EXCEPT any portion of Biloxi Wildlife Management Area that may lie within the the above approximately described tract, containing 102 acres, all as more particularly outlined on a plat on file in the Office of Mineral Resources, Department of Natural Resources. All bearings, distances and coordinates are based on Louisiana Coordinate System of 1927, (North or South Zone), where applicable.