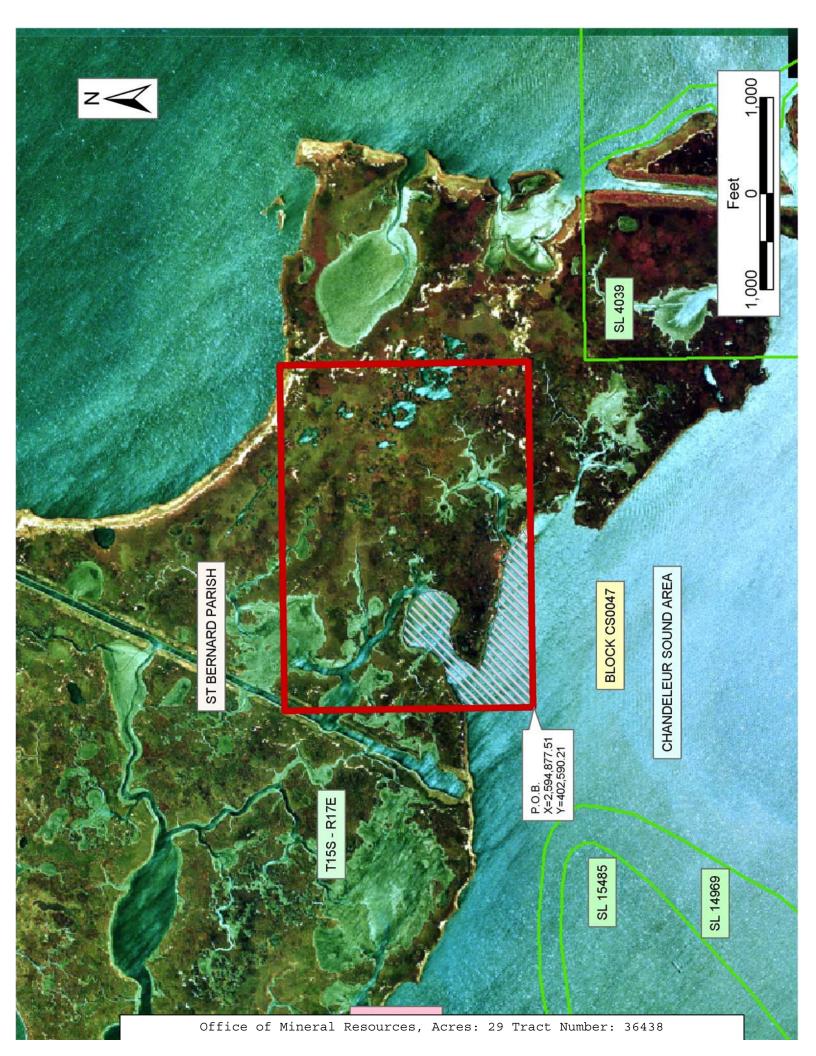

# TRACT 36438 - Portion of Block 47, Chandeleur Sound Area, St. Bernard Parish, Louisiana

All of the lands now or formerly constituting the beds and bottoms of all water bodies of every nature and description the title of which vests in the State of Louisiana, together with all islands arising therein and other lands formed by accretion or by reliction, where allowed by law, excepting tax adjudicated lands, and not presently under mineral lease on July 14, 2004, situated in St. Bernard Parish, Louisiana, and more particularly described as follows: Beginning at a point within Block 47, Chandeleur Sound Area, having Coordinates of X = 2,594,877.51 and Y =402,590.21; thence North 2,584.99 feet to a point having Coordinates of X = 2,594,877.51 and Y = 405,175.20; thence East 3,597.49 feet to a point having Coordinates of X = 2,598,475.00 and Y = 405,175.20; thence South 2,584.99 feet to a point having Coordinates of X = 2,598,475.00 and Y =402,590.21; thence West 3,597.49 feet to the point of beginning, containing approximately 29 acres, all as more particularly outlined on a plat on file in the Office of Mineral Resources, Department of Natural Resources. All bearings, distances and coordinates are based on Louisiana Coordinate System of 1927, (North or South Zone), where applicable.