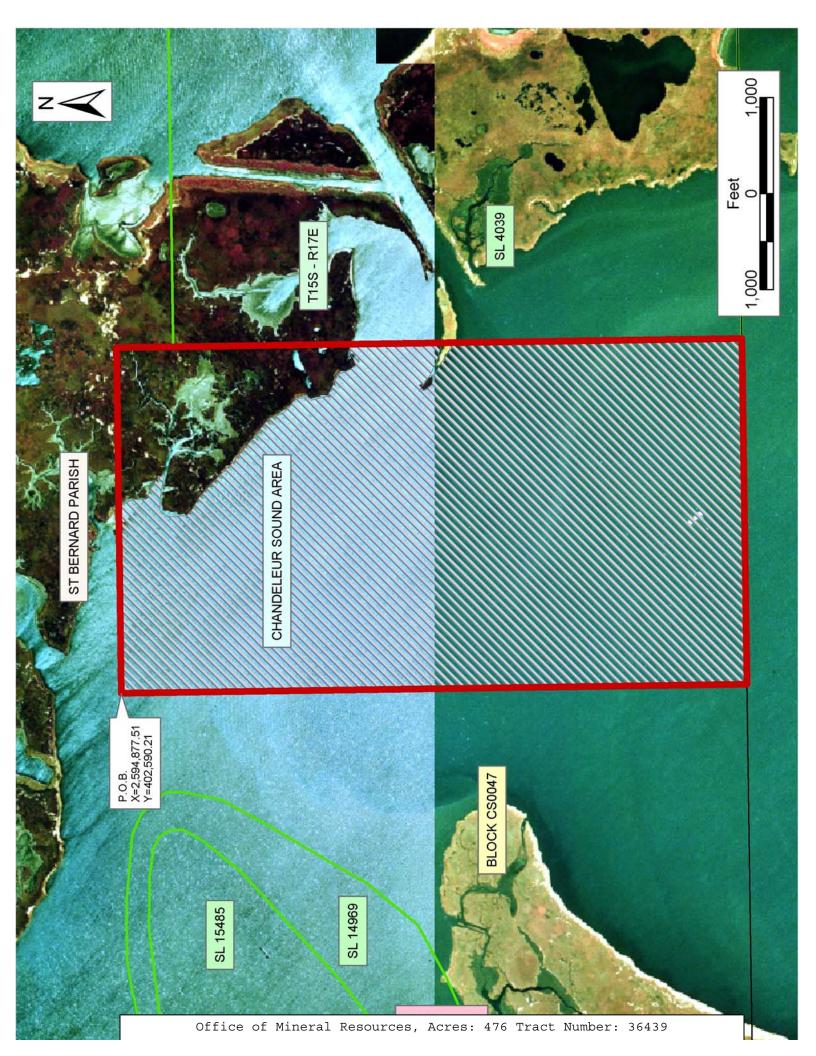

# TRACT 36439 - Portion of Block 47, Chandeleur Sound Area, St. Bernard Parish, Louisiana

All of the lands now or formerly constituting the beds and bottoms of all water bodies of every nature and description the title of which vests in the State of Louisiana, together with all islands arising therein and other lands formed by accretion or by reliction, where allowed by law, excepting tax adjudicated lands, and not presently under mineral lease on July 14, 2004, situated in St. Bernard Parish, Louisiana, and more particularly described as follows: Beginning at a point within Block 47, Chandeleur Sound Area, having Coordinates of X = 2,594,877.51 and Y =402,590.21; thence East 3,597.49 feet to a point having Coordinates of X = 2,598,475.00 and Y = 402,590.21; thence South 590.21 feet to the Northwest corner of State Lease No. 4039, as amended, having Coordinates of X = 2,598,475.00 and Y = 402,000.00; thence South 5,920.00 feet along the West line of said State Lease No. 4039, to its Southwest corner, also being a point on the South line of said Block 47, having Coordinates of X = 2,598,475.00 and Y = 396,080.00; thence West 3,597.49 feet along said South line to a point having Coordinates of X = 2,594,877.51 and Y =396,080.00; thence North 6,510.21 feet to the point of beginning, containing approximately 476 acres, all as more particularly outlined on a plat on file in the Office of Mineral Resources, Department of Natural Resources. All bearings, distances and coordinates are based on Louisiana Coordinate System of 1927, (North or South Zone), where applicable.

NOTE: The above description of the Tract nominated for lease has been provided and corrected, where required, exclusively by the nomination party. Any mineral lease selected from this Tract and awarded by the Louisiana State Mineral Board shall be without warranty of any kind, either express, implied, or statutory, including, but not limited to, the implied warranties of merchantability and fitness for a particular purpose. Should the mineral lease awarded by the Louisiana State Mineral Board be subsequently modified, cancelled or abrogated due to the existence of conflicting leases, operating agreements, private claims or other future obligations or conditions which may affect all or any portion of the leased Tract, it shall not relieve the Lessee of the obligation to pay any bonus due thereon to the Louisiana State Mineral Board, nor shall the Louisiana State Mineral Board be obligated to refund any consideration such modification, cancellation, paid by the Lessor prior to or abrogation, including, but not limited to, bonuses, rentals and royalties.