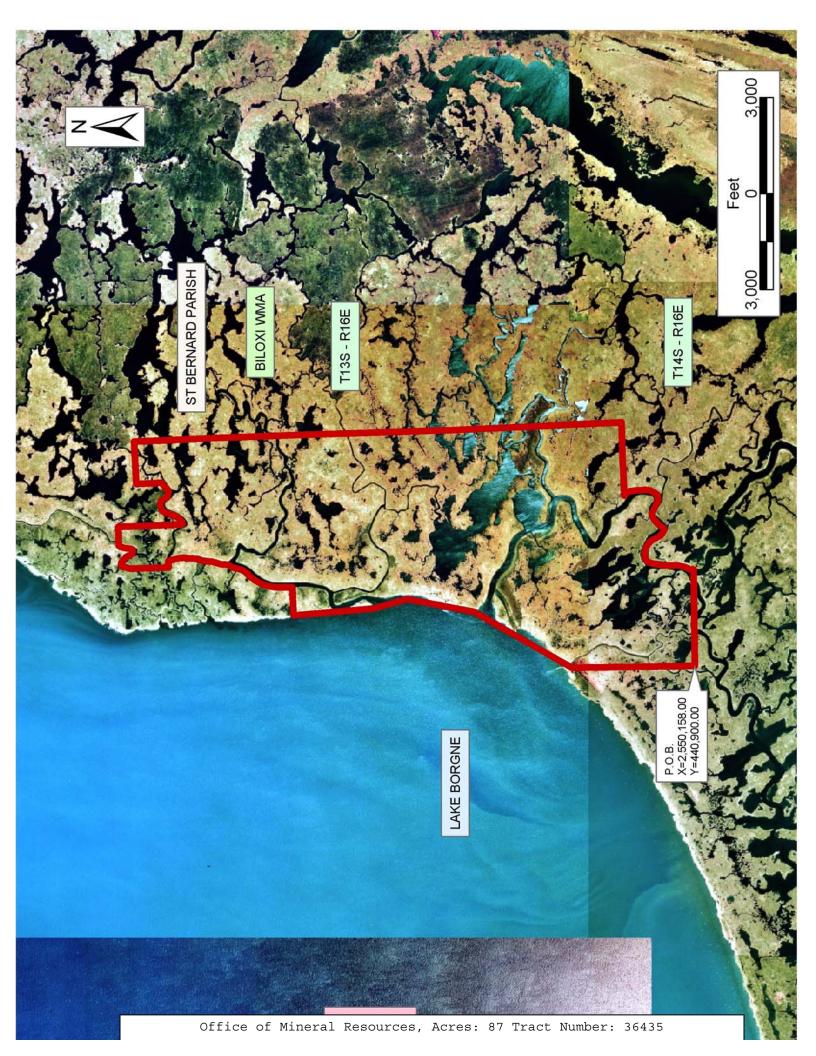

## TRACT 36435 - St. Bernard Parish, Louisiana

All of the lands now or formerly constituting the beds and bottoms of all water bodies of every nature and description the title of which vests in the State of Louisiana, together with all islands arising therein and other lands formed by accretion or by reliction, where allowed by law, excepting tax adjudicated lands, and not presently under mineral lease on July 14, 2004, situated in St. Bernard Parish, Louisiana, and more particularly described as follows: Beginning at a point having Coordinates of X = 2,550,158.00 and Y = 440,900.00; thence North 3,855.00 feet to a point having Coordinates of X = 2,550,158.00 and Y = 444,755.00; thence North 30 degrees 41 minutes 50 seconds East 3,500.50 feet to a point having Coordinates of X = 2,551,945.00 and Y = 447,765.00; thence North 11 degrees 39 minutes 11 seconds East 2,128.88 feet to a point having Coordinates of X = 2,552,375.00 and Y = 449,850.00; thence North 14 degrees 54 minutes 53 seconds West 1,107.31 feet to a point having Coordinates of X = 2,552,090.00 and Y = 450,920.00; thence North 03 degrees 56 minutes 56 seconds West 2,493.25 feet to a point on the boundary of the Biloxi Wildlife Management Area having Coordinates of X = 2,551,918.30 and Y = 453,407.33; thence along the boundary of said Biloxi Wildlife Management Area the following courses and distances: North 88 degrees 32 minutes 49 seconds East 328.33 feet, North 01 degrees 22 minutes 42 seconds West 0.89 feet, North 88 degrees 42 minutes 31 seconds East 546.08 feet, Northerly, Northeasterly, Northerly, South 89 degrees 39 minutes 13 seconds West 207.33 feet, North 01 degrees 07 minutes 30 seconds West 1,219.82 feet, Northerly, Southeasterly, Easterly, Northeasterly, North 88 degrees 21 minutes 27 seconds East 601.05 feet, South 01 degrees 08 minutes 06 seconds East 1,517.46 feet, South 87 degrees 21 minutes 51 seconds West 3.78 feet, South 08 degrees 49 minutes 48 seconds East 0.62 feet, South 01 degrees 22 minutes 20 seconds East 470.80 feet, Northeasterly, Easterly, Southeasterly, Northeasterly, North 01 degrees 57 minutes 45 seconds West 82.85 feet, North 88 degrees 31 minutes 35 seconds East 3.14 feet, North 02 degrees 17 minutes 00 seconds West 716.73 feet, North 88 degrees 11 minutes 01 seconds East 1,332.58 feet, South 01 degrees 29 minutes 03 seconds East 725.37 feet, South 01 degrees 24 minutes 17 seconds East 1,331.88 feet, South 01 degrees 30 minutes 59 seconds East 478.98 feet, South 01 degrees 19 minutes 28 seconds East 1,440.28 feet, South 01 degrees 37 minutes 39 seconds East 744.50 feet, South 00 degrees 58 minutes 51 seconds East 5,341.81 feet, South 01 degrees 51 minutes 50 seconds East 1,843.90 feet, South 02 degrees 09 minutes 33 seconds East 141.85 feet, South 01 degrees 40 minutes 40 seconds East 454.59 feet, South 02 degrees 15 minutes 57 seconds East 130.95 feet, South 01 degrees 51 minutes 44 seconds East 2,585.82 feet, South 88 degrees 40 minutes 38 seconds West 1,296.36 feet, South 44 degrees 52 minutes 12 seconds West 5.23 feet, South 88 degrees 40 02 994.30 minutes seconds West feet, Southerly, Southwesterly, Northwesterly, Southwesterly, Northwesterly and Southerly to a point on the boundary of said Biloxi Wildlife Management Area having Coordinates of X = 2,553,171.20 and Y = 440,900.00; thence West 3,013.20 feet to the point of beginning, LESS AND EXCEPT any portion of the Biloxi Wildlife

Management Area that may lie within the above described tract, containing approximately **87 acres**, all as more particularly outlined on a plat on file in the Office of Mineral Resources, Department of Natural Resources. All bearings, distances and coordinates are based on Louisiana Coordinate System of 1927, (North or South Zone), where applicable.