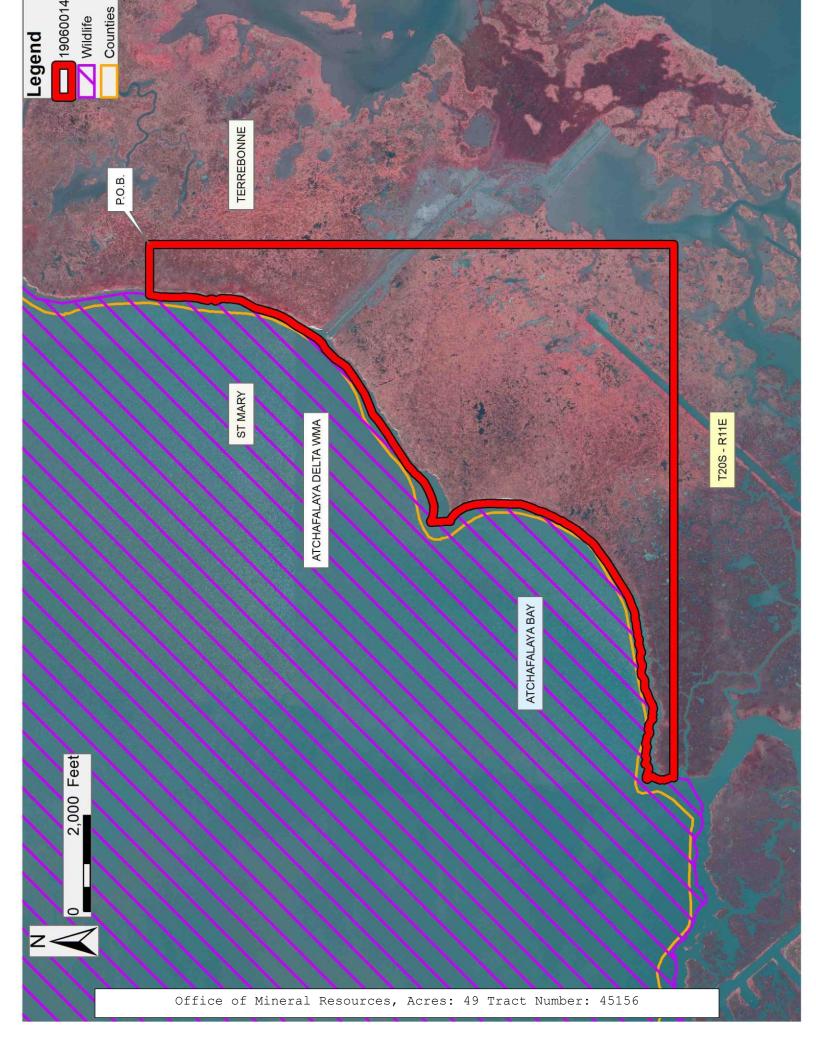

## TRACT 45156 - Terrebonne Parish, Louisiana

All of the lands now or formerly constituting the beds and bottoms of all water bodies of every nature and description as to which title is vested in the State of Louisiana, together with all islands arising therein and other lands formed by accretion or by reliction, where allowed by law, excepting tax adjudicated lands, and not presently under mineral lease on June 12, 2019, situated in Terrebonne Parish, Louisiana, and more particularly described as follows: Beginning at a point having Coordinates of X = 2,019,654.87 and Y = 243,626.31; thence South 10,916.32 feet to a point having Coordinates of X = 2,019,654.87 and Y = 232,709.99; thence West approximately 11,105 feet to a point on the Eastern boundary of the Atchafalaya Delta Wildlife Management Area having a Coordinate of Y = 232,709.99; thence Northerly, Easterly, Northerly and Northeasterly along the Eastern boundary of said Wildlife Management Area to a point having a Coordinate of Y = 243,626.31; thence East approximately 1,056 feet to the point of beginning, containing approximately 49 acres, all as particularly outlined on a plat on file in the Office of Mineral Resources, Department of Natural Resources. All bearings, distances and coordinates are based on Louisiana Coordinate System of 1927, (North or South Zone), where applicable.