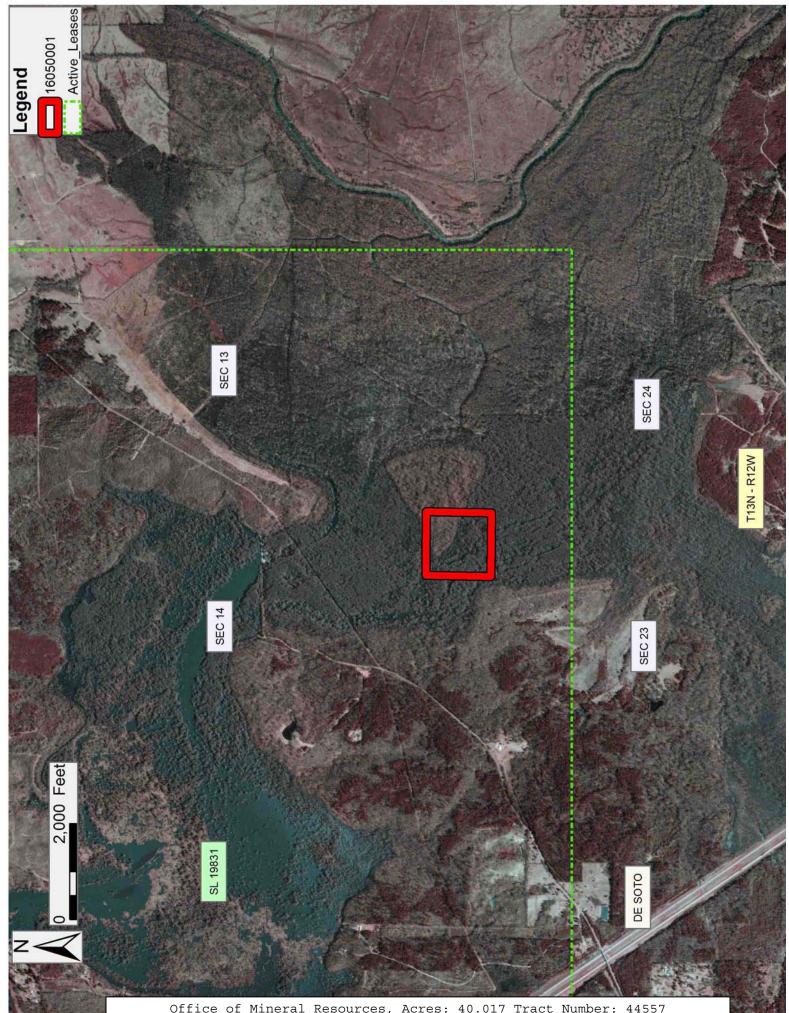

## TRACT 44557 - De Soto Parish, Louisiana

All lands, including lands now or formerly constituting the beds and bottoms of all water bodies of every nature and description, owned by and not presently under mineral lease as of May 11, 2016 from the State of Louisiana, situated in De Soto Parish, Louisiana, and being more fully described as follows: Dried bed of lake, located in Northeast Quarter (NE/4) of the Northeast Quarter (NE/4) of Section 23, Township 13 North, Range 12 West, De Soto Parish, Louisiana, containing approximately **40.017 acres**, all as more particularly outlined on a plat on file in the Office of Mineral Resources, Department of Natural Resources. All bearings, distances and coordinates are based on Louisiana Coordinate System of 1927, (North or South Zone), where applicable.