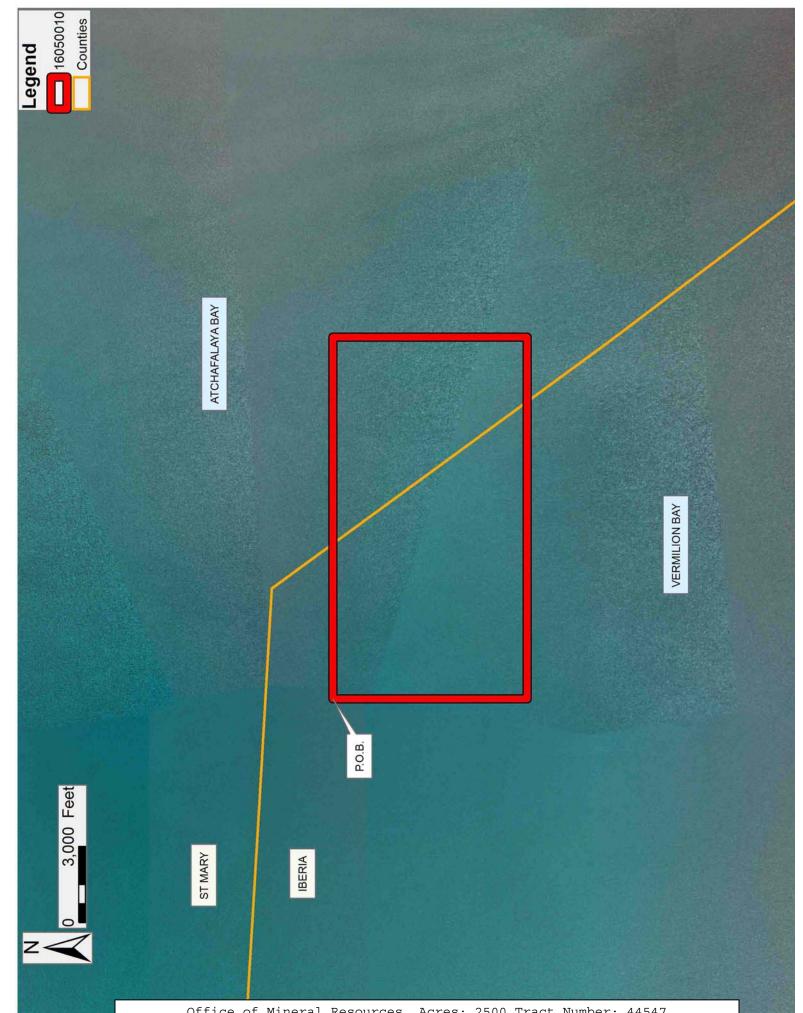

### TRACT 44545 - St. Mary Parish, Louisiana

All of the lands now or formerly constituting the beds and bottoms of all water bodies of every nature and description as to which title is vested in the State of Louisiana, together with all islands arising therein and other lands formed by accretion or by reliction, where allowed by law, excepting tax adjudicated lands, and not presently under mineral lease on May 11, 2016, situated in St. Mary Parish, Louisiana, and more particularly described as follows: Beginning at a point having Coordinates of X = 1,893,688.82 and Y = 369,390.58; thence East 8,335.65 feet to a point on the boundary of State Lease No. 8091, as amended having Coordinates of X = 1,902,024.47 and Y = 369,390.58; thence South 08 degrees 31 minutes 46 seconds East 799.42 feet along the boundary of said State Lease No. 8091 to its Southwest corner, also being the Northwest corner of State Lease No. 9410, as amended, having Coordinates of X = 1,902,143.04 and Y = 368,600.00; thence along the boundary of said State Lease No. 9410 the following courses: South 08 degrees 31 minutes 46 seconds East 2,968.28 feet to a point having Coordinates of Х = 1,902,583.29 and Y = 365,664.55 and South 87 degrees 05 minutes 15 seconds East 3,445.90 feet to a point having Coordinates of X = 1,906,024.74 and Y = 365,489.47; thence South 6,070.94 feet to a point having Coordinates of X = 1,906,024.74 and Y = 359,418.53; thence West 12,335.92 feet to a point having Coordinates of X = 1,893,688.82 and Y = 359,418.53; thence North 9,972.05 feet to the point of beginning, containing approximately 2,497 acres, all as more particularly outlined on a plat on file in the Office of Mineral Resources, Department of Natural Resources. All bearings, distances and coordinates are based on Louisiana Coordinate System of 1927, (North or South Zone), where applicable.