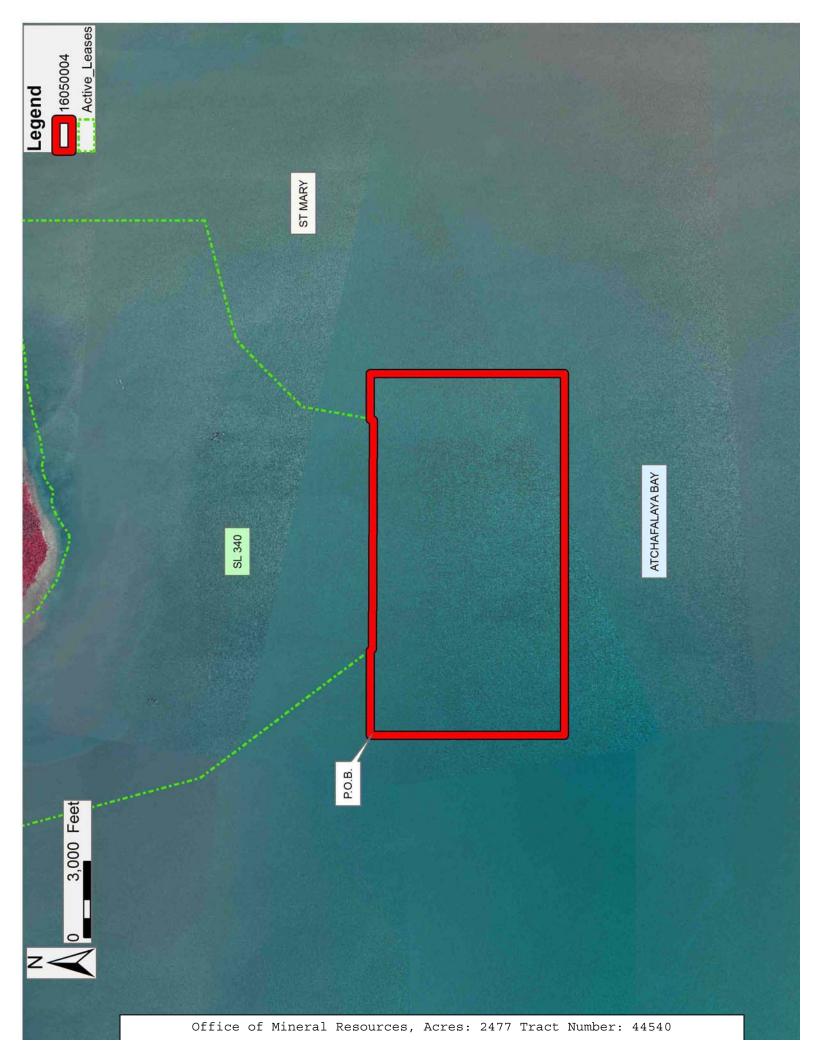

## TRACT 44540 - St. Mary Parish, Louisiana

All of the lands now or formerly constituting the beds and bottoms of all water bodies of every nature and description as to which title is vested in the State of Louisiana, together with all islands arising therein and other lands formed by accretion or by reliction, where allowed by law, excepting tax adjudicated lands, and not presently under mineral lease on May 11, 2016, situated in St. Mary Parish, Louisiana, and more particularly described as follows: Beginning at a point having Coordinates of X = 1,871,847.78 and Y = 377,037.43; thence East approximately 3,322 feet to a point on the boundary of State Lease No. 340, as amended having a Coordinate of Y = 377,037.43; thence along the boundary of said State Lease No. 340 the following courses: Southeasterly approximately 121 feet, Easterly approximately 9,005 feet and Northeasterly approximately 129 feet to a point of intersection with an East-West line having a Coordinate of Y = 377,037.43; thence East approximately 1,819 feet to a point having Coordinates of X = 1,886,088.94 and Y = 377,037.43; thence South 7,646.85 feet to a point having Coordinates of X = 1,886,088.94 and Y = 369,390.58; thence West 14,241.16 feet to a point having Coordinates of Х = 1,871,847.78 and Y = 369,390.58; thence North 7,646.85 feet to the point beginning, containing approximately 2,477 acres, of all as more particularly outlined on a plat on file in the Office of Mineral Resources, Department of Natural Resources. All bearings, distances and coordinates are based on Louisiana Coordinate System of 1927, (North or South Zone), where applicable.