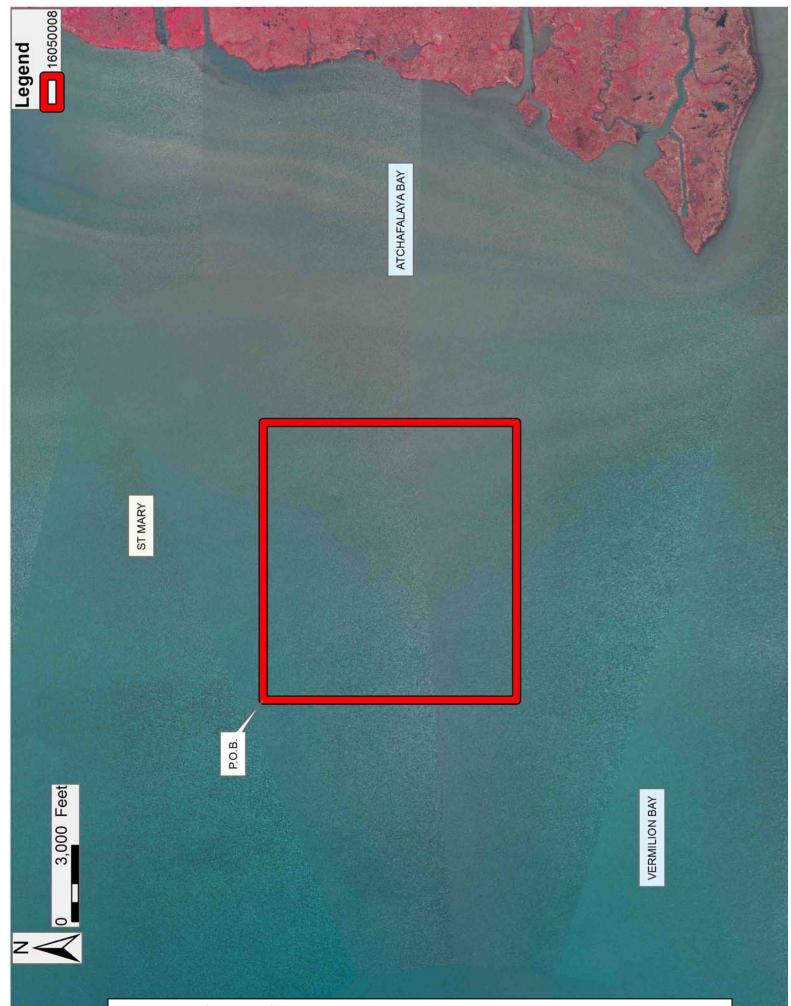

tion of any and all rights derived under this lease by the mineral lessee, its agents, successors or assigns, shall not interfere with nor hinder the reasonable surface use by the Department of Natural Resources, its Offices or Commissions, as herein above reserved.

| Bidder | Cash    | Price/ | Rental | Oil | Gas | Other |
|--------|---------|--------|--------|-----|-----|-------|
|        | Payment | Acre   |        |     |     |       |
|        |         |        |        |     |     |       |
|        |         |        |        |     |     |       |
|        |         |        |        |     |     |       |
|        |         |        |        |     |     |       |
|        |         |        |        |     |     |       |
|        |         |        |        |     |     |       |



### TRACT 44545 - St. Mary Parish, Louisiana

All of the lands now or formerly constituting the beds and bottoms of all water bodies of every nature and description as to which title is vested in the State of Louisiana, together with all islands arising therein and other lands formed by accretion or by reliction, where allowed by law, excepting tax adjudicated lands, and not presently under mineral lease on May 11, 2016, situated in St. Mary Parish, Louisiana, and more particularly described as follows: Beginning at a point having Coordinates of X = 1,893,688.82 and Y = 369,390.58; thence East 8,335.65 feet to a point on the boundary of State Lease No. 8091, as amended having Coordinates of X = 1,902,024.47 and Y = 369,390.58; thence South 08 degrees 31 minutes 46 seconds East 799.42 fee