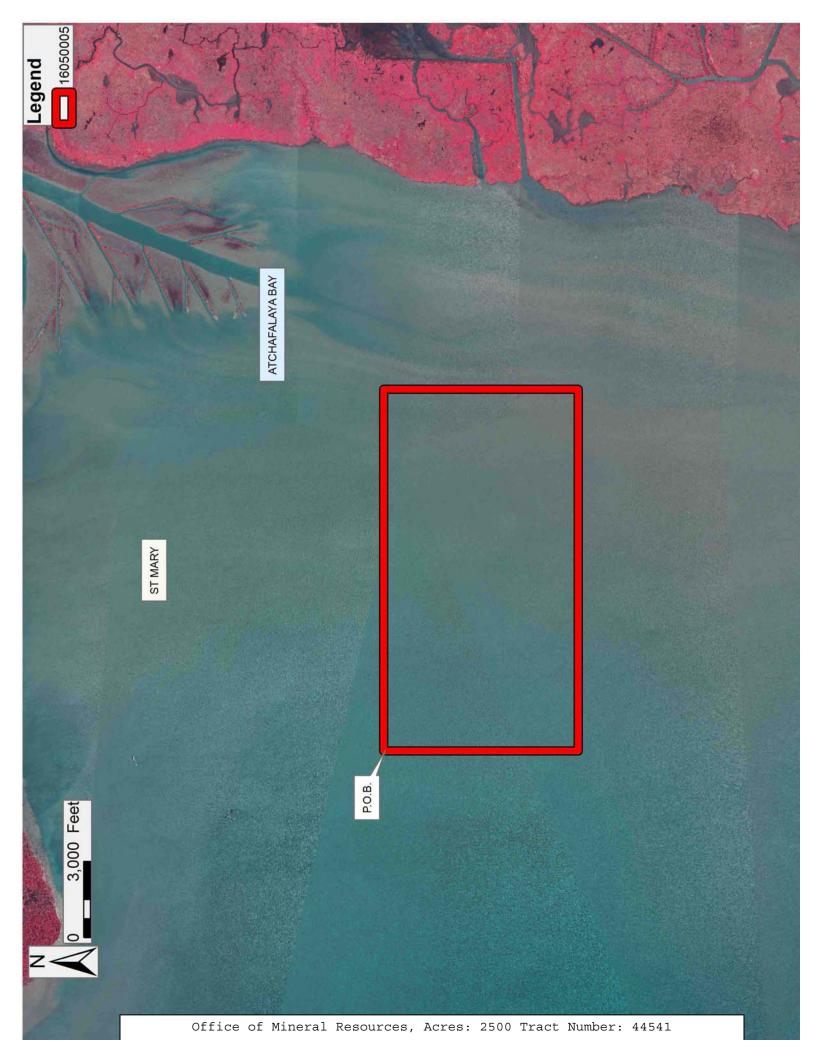

## TRACT 44541 - St. Mary Parish, Louisiana

All of the lands now or formerly constituting the beds and bottoms of all water bodies of every nature and description as to which title is vested in the State of Louisiana, together with all islands arising therein and other lands formed by accretion or by reliction, where allowed by law, excepting tax adjudicated lands, and not presently under mineral lease on May 11, 2016, situated in St. Mary Parish, Louisiana, and more particularly described as follows: Beginning at a point having Coordinates of X = 1,886,088.94 and Y = 377,037.43; thence East 14,241.16 feet to a point having Coordinates of X = 1,900,330.10 and Y = 377,037.43; thence South 7,646.85 feet to a point having Coordinates of X = 1,900,330.10 and Y = 369,390.58; thence West 14,241.16 feet to a point having Coordinates of X = 1,886,088.94 and Y = 369,390.58; thence North 7,646.85 feet to the point of beginning, containing approximately 2,500.00 acres, all as more particularly outlined on a plat on file in the Office of Mineral Resources, Department of Natural Resources. All bearings, distances and coordinates are based on Louisiana Coordinate System of 1927, (North or South Zone), where applicable.