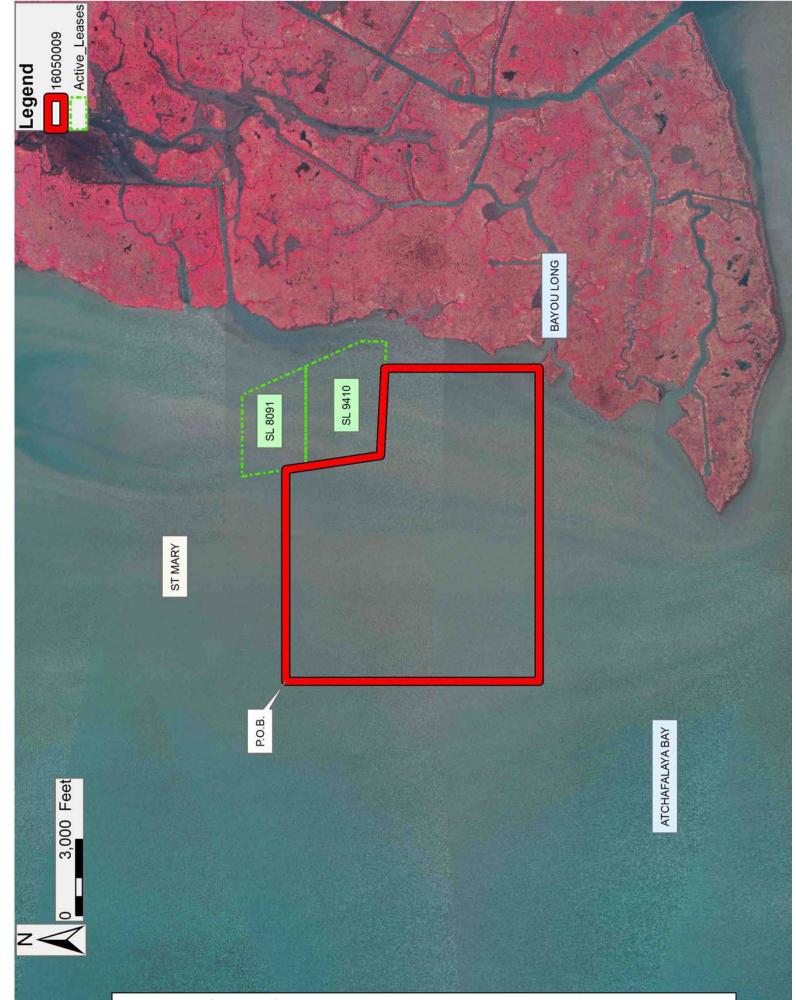

|
|         | Cash<br>Payment |        | Cash Price/ Rental<br>Payment Acre | Cash Price/ Rental Oil   Payment Acre Image: Constraint of the second | CashPrice/<br>AcreRentalOilGasPaymentAcreImage: Constraint of the second s |



# TRACT 44546 - Iberia and St. Mary Parishes, Louisiana

All of the lands now or formerly constituting the beds and bottoms of all water bodies of every nature and description as to which title is vested in the State of Louisiana, together with all islands arising therein and other lands formed by accretion or by reliction, where allowed by law, excepting tax adjudicated lands, and not presently under mineral lease on May 11, 2016, situated in Iberia and St. Mary Parishes, Louisiana, and more particularly described as follows: Beginning at a point having Coordinates of X = 1,871,847.78 and Y = 369,390.58; thence East 10,920.52 feet to a point having Coordinates of X = 1,882,768.30 and Y = 369,390.58; thence South 9,972.05 feet to a point having Coordinates of Х = 1,882,768.30 and Y = 359