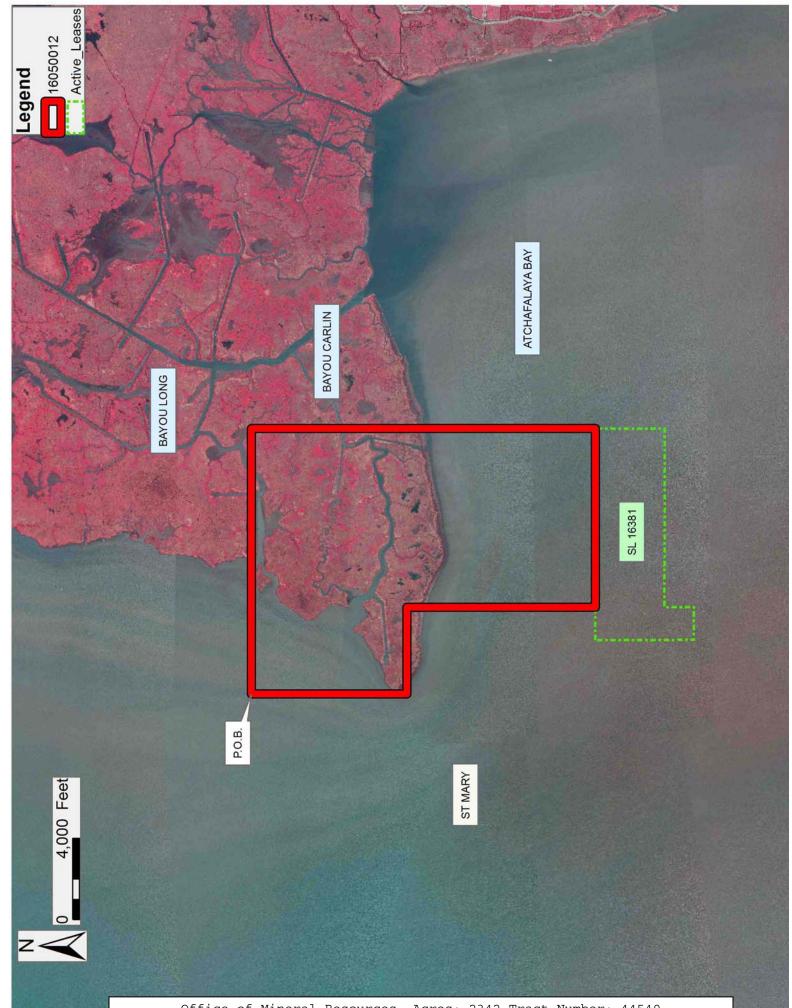

## TRACT 44544 - St. Mary Parish, Louisiana

All of the lands now or formerly constituting the beds and bottoms of all water bodies of every nature and description as to which title is vested in the State of Louisiana, together with all islands arising therein and other lands formed by accretion or by reliction, where allowed by law, excepting tax adjudicated lands, and not presently under mineral lease on May 11, 2016, situated in St. Mary Parish, Louisiana, and more particularly described as follows: Beginning at a point having Coordinates of X = 1,882,768.30 and Y = 369,390.58; thence East 10,920.52 feet to a point having Coordinates of X = 1,893,688.82 and Y = 369,390.58; thence South 9,972.05 feet to a point having Coordinates of X = 1,893,688.82 and Y = 359,418.53; thence West 10,920.52 feet to a point having Coordinates of X = 1,882,768.30 and Y = 359,418.53; thence North 9,972.05 feet to the point of beginning, containing approximately 2,500.00 acres, all as more particularly outlined on a plat on file in the Office of Mineral Resources, Department of Natural Resources. All bearings, distances and coordinates are based on Louisiana Coordinate System of 1927, (North or South Zone), where applicable.