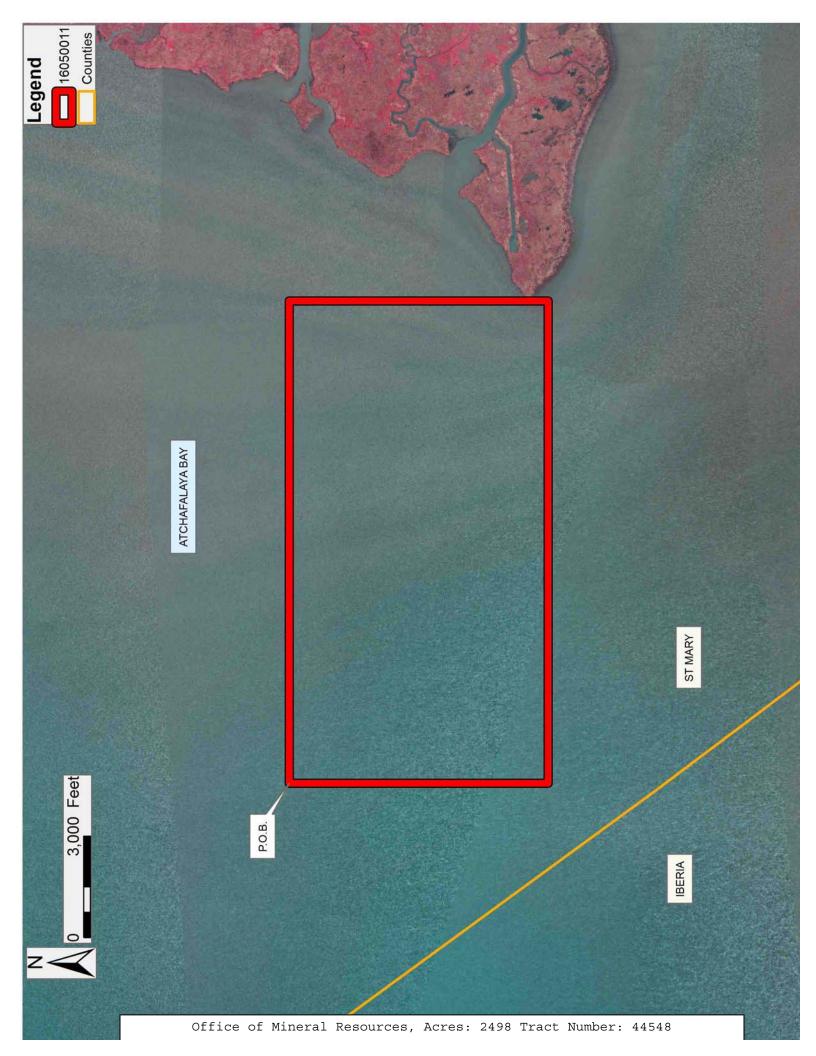

## TRACT 44540 - St. Mary Parish, Louisiana

All of the lands now or formerly constituting the beds and bottoms of all water bodies of every nature and description as to which title is vested in the State of Louisiana, together with all islands arising therein and other lands formed by accretion or by reliction, where allowed by law, excepting tax adjudicated lands, and not presently under mineral lease on May 11, 2016, situated in St. Mary Parish, Louisiana, and more particularly described as follows: Beginning at a point having Coordinates of X = 1,871,847.78 and Y = 377,037.43; thence East approximately 3,322 feet to a point on the boundary of State Lease No. 340, as amended having a Coordinate of Y = 377,037.43; thence along the boundary of said State Lease No. 340 the following courses: Southeasterly approximately 121 feet, Easterly approximately 9,005 feet and Northeasterly approximately 129 feet to a point of intersection with an East-West line having a Coordinate of Y = 377,037.43; thence East approximately 1,819 feet to a point having Coordinates of X = 1,886,088.94 and Y = 377,037.43; thence South 7,646.85 feet to a point having Coordinates of X = 1,886,088.94 and Y = 369,390.58; thence West 14,241.16 feet to a point having Coordinates of Х = 1,871,847.78 and Y = 369,390.58; thence North 7,646.85 feet to the point beginning, containing approximately 2,477 acres, of all as more particularly outlined on a plat on file in the Office of Mineral Resources, Department of Natural Resources. All bearings, distances and coordinates are based on Louisiana Coordinate System of 1927, (North or South Zone), where applicable.