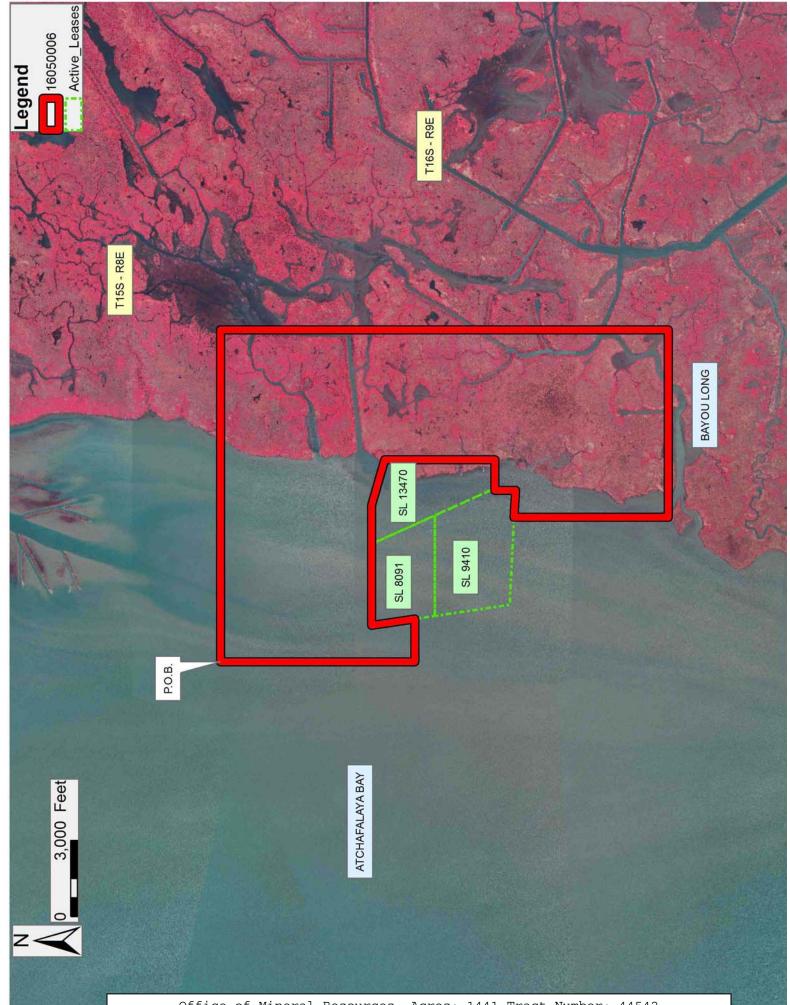

## TRACT 44542 - St. Mary Parish, Louisiana

All of the lands now or formerly constituting the beds and bottoms of all water bodies of every nature and description as to which title is vested in the State of Louisiana, together with all islands arising therein and other lands formed by accretion or by reliction, where allowed by law, excepting tax adjudicated lands, and not presently under mineral lease on May 11, 2016, situated in St. Mary Parish, Louisiana, and more particularly described as follows: Beginning at a point having Coordinates of X = 1,900,330.10 and Y = 377,037.43; thence East 13,079.90 feet to a point having Coordinates of X = 1,913,410.00 and Y = 377,037.43; thence South 17,618.90 feet to a point having Coordinates of X = 1,913,410.00 and Y = 359,418.53; thence West 7,385.26 feet to a point having Coordinates of X = 1,906,024.74 and Y = 359,418.53; thence North 6,070.94 feet to a point on the boundary of State Lease No. 9410, as amended having Coordinates of X = 1,906,024.74 and Y = 365,489.47; thence along the boundary of said State Lease No. 9410 the following courses: South 87 degrees 05 minutes 15 seconds East 1,059.98 feet to a point having Coordinates of Х = 1,907,083.35 and Y = 365,435.61 and North 00 degrees 12 minutes 33 seconds East 809.40 feet to the Southwest corner of State Lease No. 13470 having Coordinates of X = 1,907,086.31 and Y = 366,245.00; thence along the boundary of said State Lease No. 13470 the following courses: South 89 degrees 59 minutes 59 seconds East 1,211.69 feet to a point having Coordinates of X = 1,908,298.00 and Y = 366,245.00, North 4,337.55 feet to a point having Coordinates of X = 1,908,298.00 and Y = 370,582.55, North 73 degrees 52 minutes 35 seconds West 1,866.12 feet and Westerly approximately 1,529 feet to its Northwest corner, also being the Northeast corner of State Lease No. 8091, as amended having Coordinates of X = 1,904,976.04 and Y = 371,100.79; thence along the boundary of said State Lease No. 8091 the following courses: West 3,208.06 feet to a point having Coordinates of X = 1,901,767.98 and Y = 371,100.79 and South 08 degrees 31 minutes 46 seconds East 1,729.34 feet to a point having Coordinates of X = 1,902,024.47 and Y = 369,390.58; thence West 1,694.37 feet to a point having Coordinates of X = 1,900,330.10 and Y = 369,390.58; thence North 7,646.85 feet to the point of beginning, containing approximately 1,441 acres, all as more particularly outlined on a plat on file in the Office of Mineral Resources, Department of Natural Resources. All bearings, distances and coordinates are based on Louisiana Coordinate System of 1927, (North or South Zone), where applicable.