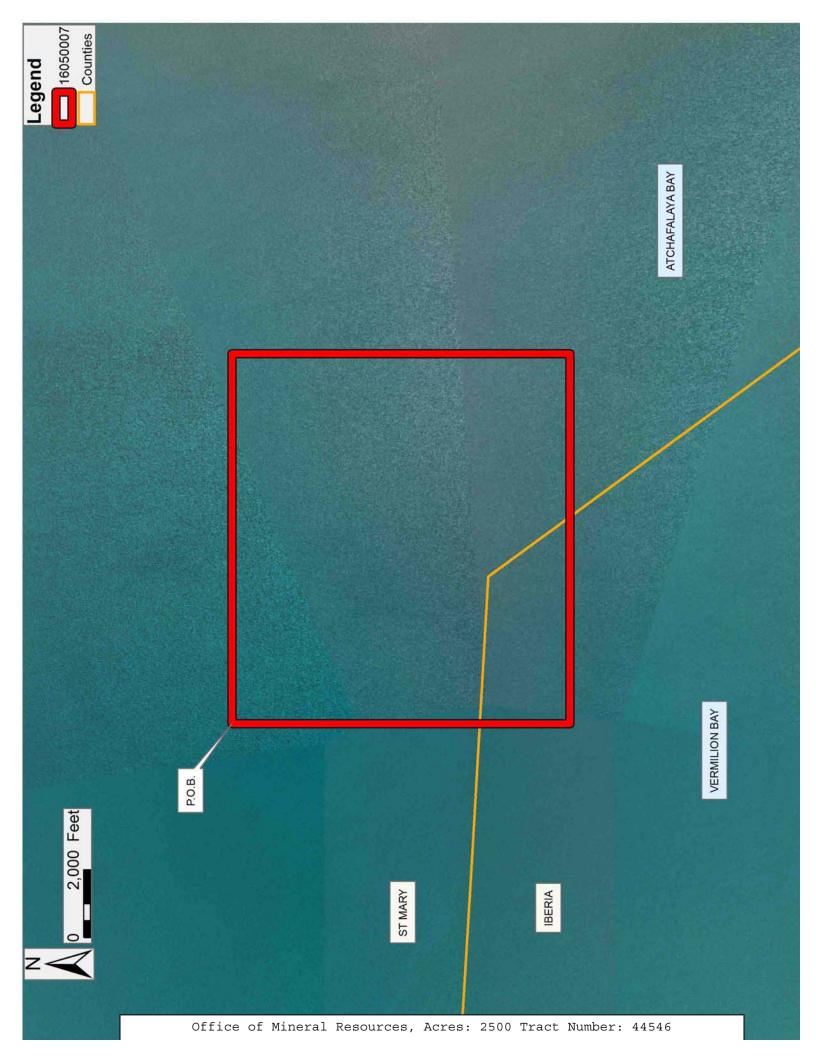

## TRACT 44544 - St. Mary Parish, Louisiana

All of the lands now or formerly constituting the beds and bottoms of all water bodies of every nature and description as to which title is vested in the State of Louisiana, together with all islands arising therein and other lands formed by accretion or by reliction, where allowed by law, excepting tax adjudicated lands, and not presently under mineral lease on May 11, 2016, situated in St. Mary Parish, Louisiana, and more particularly described as follows: Beginning at a point having Coordinates of X = 1,882,768.30 and Y = 369,390.58; thence East 10,920.52 feet to a point having Coordinates of X = 1,893,688.82 and Y = 369,390.58; thence South 9,972.05 feet to a point having Coordinates of X = 1,893,688.82 and Y = 359,418.53; thence West 10,920.52 feet to a point having Coordinates of X = 1,882,768.30 and Y = 359,418.53; thence North 9,972.05 feet to the point of beginning, containing approximately 2,500.00 acres, all as more particularly outlined on a plat on file in the Office of Mineral Resources, Department of Natural Resources. All bearings, distances and coordinates are based on Louisiana Coordinate System of 1927, (North or South Zone), where applicable.