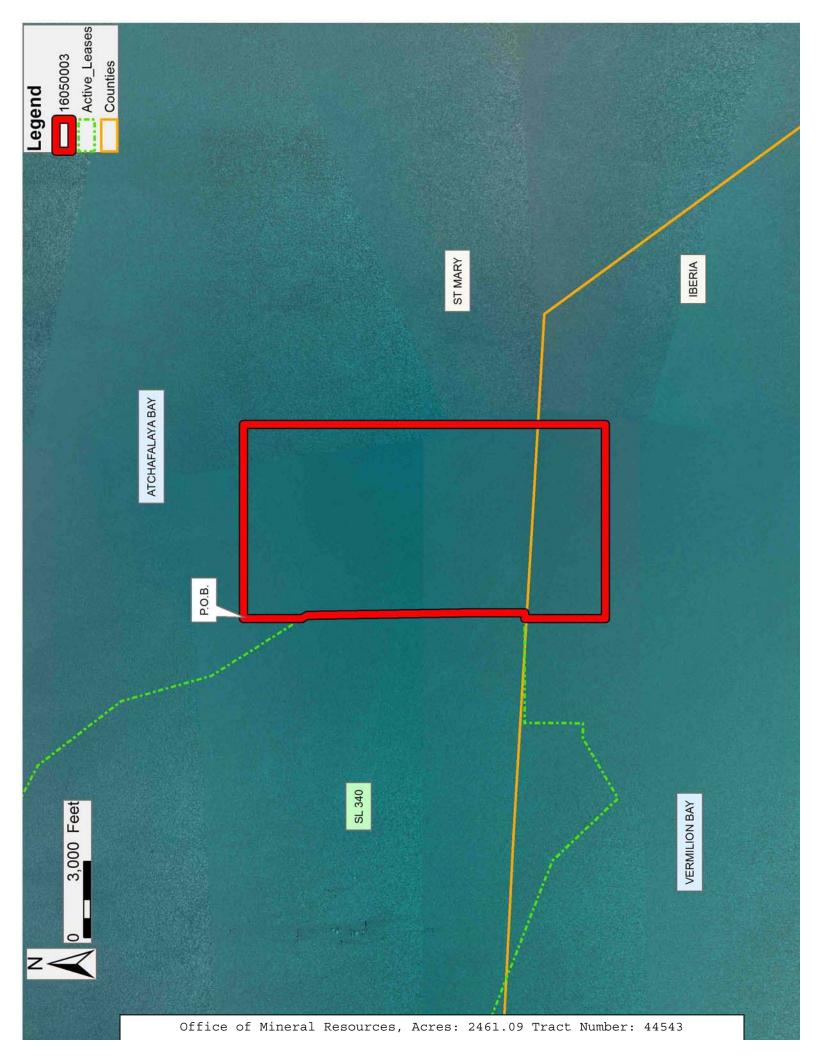

## TRACT 44543 - Iberia and St. Mary Parishes, Louisiana

All of the lands now or formerly constituting the beds and bottoms of all water bodies of every nature and description as to which title is vested in the State of Louisiana, together with all islands arising therein and other lands formed by accretion or by reliction, where allowed by law, excepting tax adjudicated lands, and not presently under mineral lease on May 11, 2016, situated in Iberia and St. Mary Parishes, Louisiana, and more particularly described as follows: Beginning at a point having Coordinates of X = 1,864,200.93 and Y = 373,659.69; thence East 7,646.85 feet to a point having Coordinates of X = 1,871,847.78 and Y = 373,659.69; thence South 14,241.16 feet to a point having Coordinates of X = 1,871,847.78 and Y = 359,418.53; thence West 7,646.85 feet to a point having Coordinates of X = 1,864,200.93 and Y = 359,418.53; thence North 3,176.29 feet to a point on the boundary of State Lease No. 340, as amended having Coordinates of X = 1,864,200.93 and Y = 362,594.82; thence along the boundary of said State Lease No. 340 the following courses: East 233.31 feet to a point having Coordinates of X = 1,864,434.24 and Y =362,594.82, North 2,129.48 feet to a point having Coordinates of X = 1,864,434.24 and Y = 364,724.30, North 00 degrees 52 minutes 33 seconds West 6,428.93 feet to a point having Coordinates of X = 1,864,335.96 and Y = 371,152.48 and North 32 degrees 18 minutes 55 seconds West 252.59 feet to a point having Coordinates of X = 1,864,200.93 and Y = 371,365.95; thence North 2,293.74 feet to the point of beginning, containing approximately 2,461.09 acres, all as more particularly outlined on a plat on file in the Office of Mineral Resources, Department of Natural Resources. All bearings, distances and coordinates are based on Louisiana Coordinate System of 1927, (North or South Zone), where applicable.