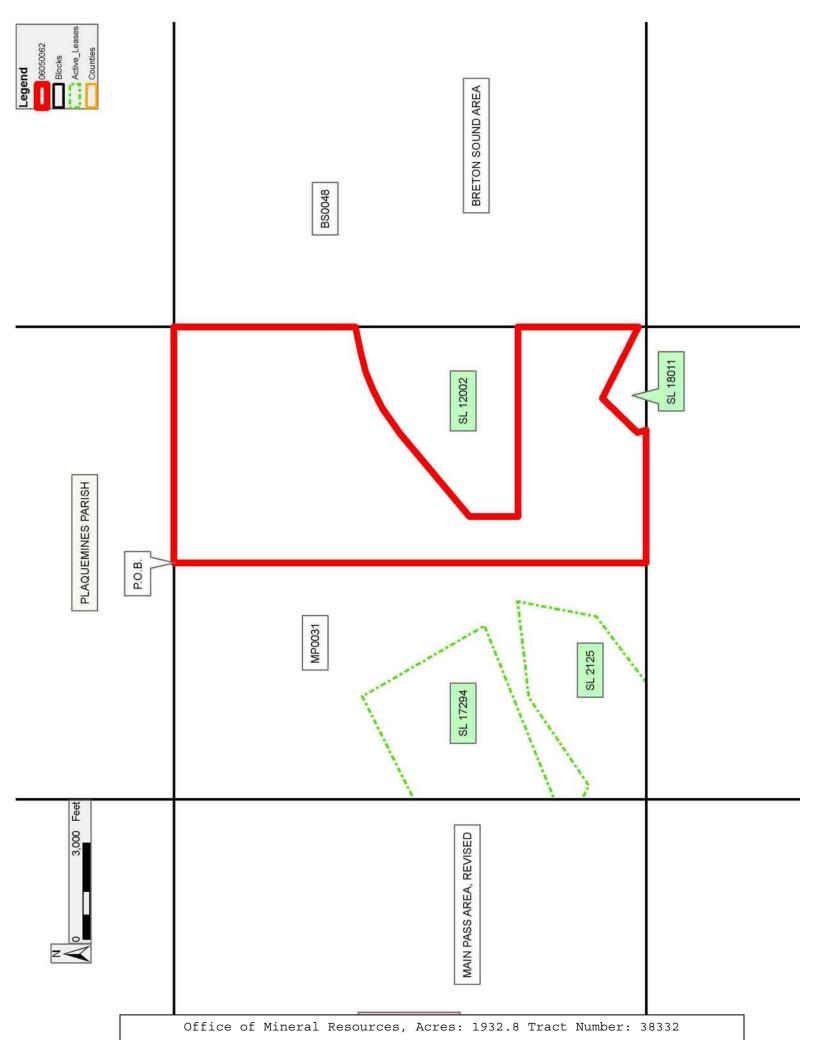

## TRACT 38332 - Portion of Block 31, Main Pass Area, Revised, Plaquemines Parish, Louisiana

All of the lands now or formerly constituting the beds and bottoms of all water bodies of every nature and description the title of which vests in the State of Louisiana, together with all islands arising therein and other lands formed by accretion or by reliction, where allowed by law, excepting tax adjudicated lands, and not presently under mineral lease and cross hatched on May 10, 2006, situated in Plaquemines Parish, Louisiana, and more particularly described as follows: Beginning at a point on the north line of said Block 31 having Coordinates of X = 2,627,975.00 and Y = 307,580.00; thence East 7,375.00 feet along the north line of said Block 31 to its Northeast corner having Coordinates of X = 2,635,350.00 and Y =307,580.00; thence South 5,673.61 feet along the east line of said Block 31 to the Northeast corner of State Lease No. 12002, as amended having Coordinates of X = 2,635,350.00 and Y = 301,906.39; thence along the boundary of said State Lease No. 12002 the following: South 78 degrees 33 minutes 21 seconds West 881.07 feet, South 75 degrees 09 minutes 03 seconds West 593.20 feet, South 67 degrees 31 minutes 25 seconds West 598.99 feet, South 62 degrees 46 minutes 18 seconds West 618.96 feet, South 54 degrees 53 minutes 40 seconds West 979.30 feet, South 50 degrees 08 minutes 29 seconds West 3,369.94, South 1,514.40 and East 5,928.82 feet to its Southeast corner and a point on the east line of said Block 31 having Coordinates of X = 2,635,350.00 and Y = 296,830.00; thence South 3,762.00 feet along the east line of said Block 31 to the Northeast corner of State Lease No. 18011 having Coordinates of X = 2,635,350.00 and Y = 293,068.00; thence along the boundary of said State Lease No. 18011 the following: North 63 degrees 07 minutes 03 seconds West 2,501.30 feet to a point having Coordinates of X = 2,633,119.00 and Y = 294,199.00, South 44 degrees 10 minutes 52 seconds West 1,533.87 feet to a point having Coordinates of X = 2,632,050.00 and Y = 293,099.00 and South 16 degrees 19 minutes 24 seconds East 280.30 feet to its Southwest corner and a point on the south line of said Block 31 having Coordinates of X = 2,632,128.78 and Y = 292,830.00; thence West 4,153.78 feet along the south line of said Block 31 to a point having Coordinates of X = 2,627,975.00 and Y =292,830.00; thence North 14,750.00 feet to the Point of Beginning; containing approximately 1,932.80 acres, all as more particularly outlined on a plat on file in the Office of Mineral Resources, Department of Natural Resources. All bearings, distances and coordinates are based on Louisiana Coordinate System of 1927, (North or South Zone), where applicable.

NOTE: The above description of the Tract nominated for lease has been provided and corrected, where required, exclusively by the nomination party. Any mineral lease selected from this Tract and awarded by the Louisiana State Mineral Board shall be without warranty of any kind, either express, implied, or statutory, including, but not limited to, the implied warranties of merchantability and fitness for a particular purpose. Should the mineral lease awarded by the Louisiana State Mineral Board be subsequently modified, cancelled or abrogated due to the existence of conflicting leases, operating agreements, private claims or other future obligations or conditions which may affect all or any portion of the leased Tract, it shall not relieve the Lessee of the obligation to pay any bonus due thereon to the Louisiana State Mineral Board, nor shall the Louisiana State Mineral Board be obligated to refund any consideration paid by the Lessor prior to such modification, cancellation, or abrogation, including, but not limited to, bonuses, rentals and royalties.

NOTE: The State of Louisiana does hereby reserve, and this lease shall be subject to, the imprescriptible right of surface use in the nature of a servitude in favor of the Department of Natural Resources, including its Offices and Commissions, for the sole purpose of implementing, constructing, servicing and maintaining approved coastal zone management and/or restoration projects. Utilization of any and all rights derived under this lease by the mineral lessee, its agents, successors or assigns, shall not interfere with nor hinder the reasonable surface use by the Department of Natural Resources, its Offices or Commissions, as herein above reserved.