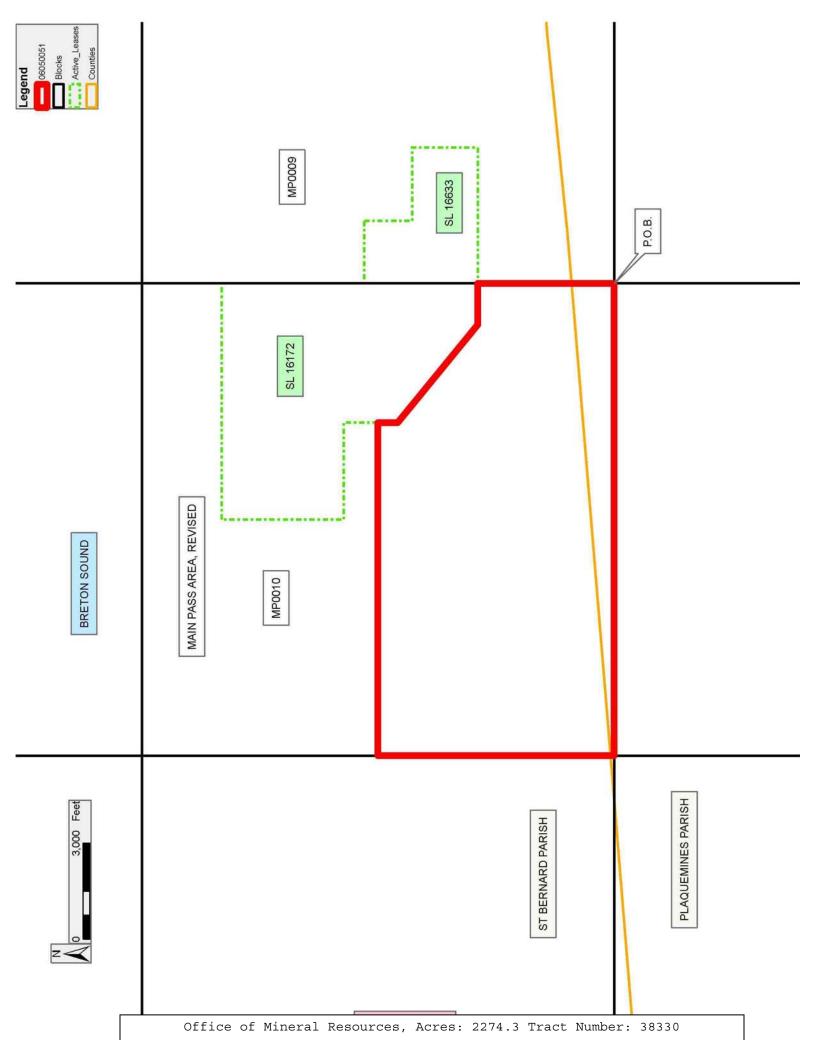

### TRACT 38330 - Portion of Block 10, Main Pass Area, Revised, Plaquemines and St. Bernard Parishes, Louisiana

All of the lands now or formerly constituting the beds and bottoms of all water bodies of every nature and description the title of which vests in the State of Louisiana, together with all islands arising therein and other lands formed by accretion or by reliction, where allowed by law, excepting tax adjudicated lands, and not presently under mineral lease and cross hatched on May 10, 2006, situated in Plaquemines and St. Bernard Parishes, Louisiana, and more particularly described as follows: Beginning at the Southeast Corner of Block 10, Main Pass Area, having Coordinates of X = 2,620,600.00 and Y = 351,830.00; thence West 14,750.00 feet along the South line of said Block 10 to its Southwest Corner, having Coordinates of X = 2,605,850.00 and Y = 351,830.00; thence North 7,375.00 feet along the West line of said Block 10 to a point having Coordinates of X = 2,605,850.00 and Y = 359,205.00; thence East 10,400.00 feet to a point having Coordinates of X = 2,616,250.00 and Y = 359,205.00, said point being also on the boundary of State Lease No. 16172, as amended; thence along said boundary of State Lease No. 16172 the following courses: South 613.87 feet to a point having Coordinates of X = 2,616,250.00 and Y =358,591.13; South 50 degrees 48 minutes 23 seconds East 3,956.05 feet to a point having Coordinates of X = 2,619,316.00 and Y = 356,091.13; East 1,284.00 feet to a point on the East line of said Block 10, having Coordinates of X = 2,620,600.00 and Y = 356,091.12; thence South 4,261.12 feet along said East line of Block 10 to the point of beginning, containing approximately 2,274.30 acres, all as more particularly outlined on a plat on file in the Office of Mineral Resources, Department of Natural Resources. All bearings, distances and coordinates are based on Louisiana Coordinate System of 1927, (North or South Zone), where applicable.