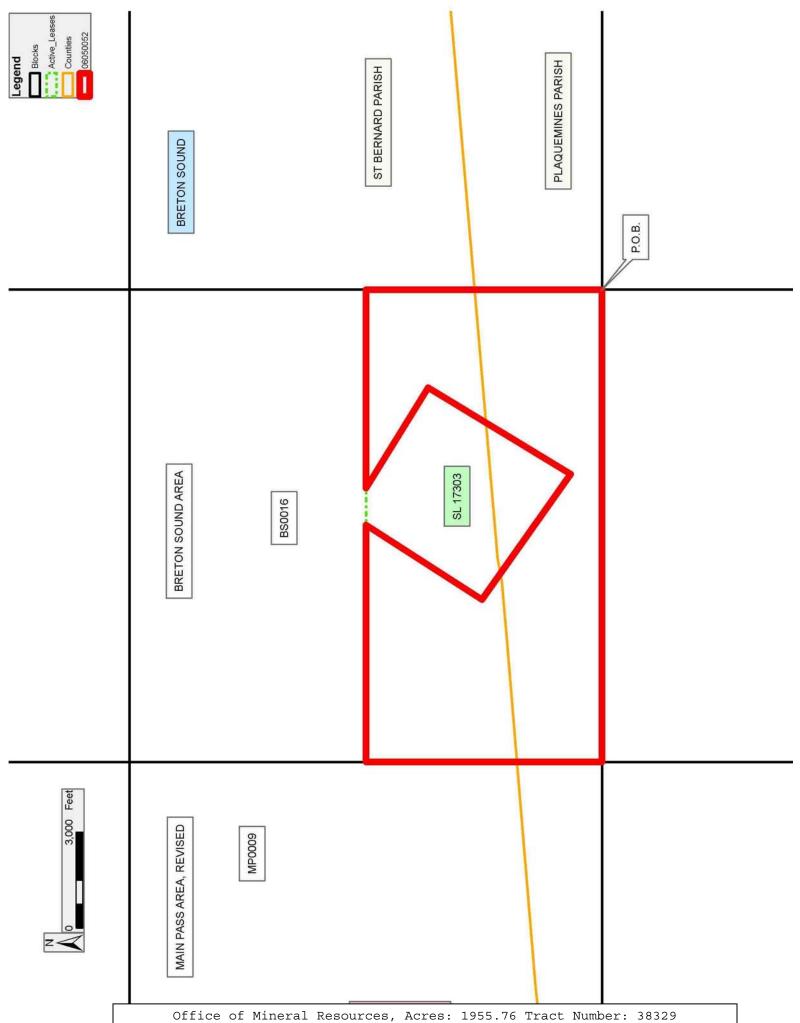

# TRACT 38329 - Portion of Block 16, Breton Sound Area, Plaquemines and St. Bernard Parishes, Louisiana

All of the lands now or formerly constituting the beds and bottoms of all water bodies of every nature and description the title of which vests in the State of Louisiana, together with all islands arising therein and other lands formed by accretion or by reliction, where allowed by law, excepting tax adjudicated lands, and not presently under mineral lease and cross hatched on May 10, 2006, situated in Plaquemines and St. Bernard Parishes, Louisiana, and more particularly described as follows: Beginning at the Southeast Corner of Block 16, Breton Sound Area, having Coordinates of X = 2,650,100.00 and Y = 351,830.00; thence West 14,750.00 feet along the South line of Block 16 to its Southwest Corner, having Coordinates of X = 2,635,350.00 and Y = 351,830.00; thence North 7,375.00 feet along the West line of said Block 16 to a point having Coordinates of X = 2,635,350.00 and Y = 359,205.00; thence East 7,402.46 feet to a point having Coordinates of X = 2,642,752.46 and Y = 359,205.00, said point being also on the boundary of State Lease No. 17303; thence along said boundary of State Lease No. 17303 the following courses: South 32 degrees 45 minutes 20 seconds West 4,312.79 feet to a point having Coordinates of X = 2,640,419.00 and Y = 355,578.00; South 54 degrees 49 minutes 05 East 4,793.68 feet to a point having Coordinates of seconds X = 2,644,337.00 and Y = 352,816.00; North 31 degrees 14 minutes 49 seconds East 5,205.05 feet to a point having Coordinates of X = 2,647,037.00 and Y = 357,266.00; North 58 degrees 18 minutes 05 seconds West 3,690.16 feet to a point having Coordinates of X = 2,643,897.33 and Y = 359,205.00; thence East 6,202.67 feet to a point on the East line of said Block 16, having Coordinates of X = 2,650,100.00 and Y = 359,205.00; thence South 7,375.00 feet along said East line of Block 16 to the point of beginning, containing approximately 1,955.76 acres, all as more particularly outlined on a plat on file in the Office of Mineral Resources, Department of Natural Resources. All bearings, distances and coordinates are based on Louisiana Coordinate System of 1927, (North or South Zone), where applicable.