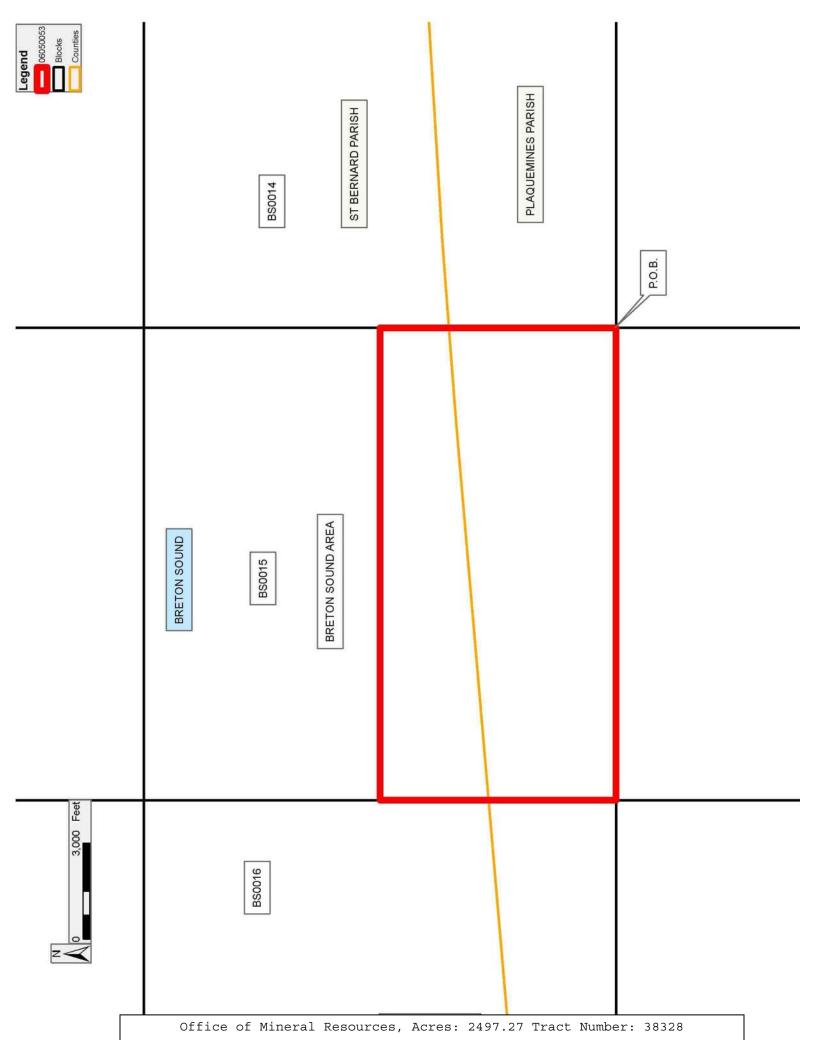

# TRACT 38328 - Portion of Block 15, Breton Sound Area, Plaquemines and St. Bernard Parishes, Louisiana

All of the lands now or formerly constituting the beds and bottoms of all water bodies of every nature and description the title of which vests in the State of Louisiana, together with all islands arising therein and other lands formed by accretion or by reliction, where allowed by law, excepting tax adjudicated lands, and not presently under mineral lease and cross hatched on May 10, 2006, situated in Plaquemines and St. Bernard Parishes, Louisiana, and more particularly described as follows: Beginning at the Southeast Corner of Block 15, Breton Sound Area, having Coordinates of X = 2,664,850.00 and Y = 351,830.00; thence West 14,750.00 feet along the South line of said Block 15 to its Southwest Corner, having Coordinates of X = 2,650,100.00 and Y = 351,830.00; thence North 7,375.00 feet along the West line of said Block 15 to a point having Coordinates of X = 2,650,100.00 and Y = 359,205.00; thence East 14,750.00 feet to a point on the East line of said Block 15, having Coordinates of X = 2,664,850.00 and Y = 359,205.00; thence South 7,375.00 feet along said East line of Block 15 to the point of beginning, containing approximately 2,497.27 acres, all as more particularly outlined on a plat on file in the Office of Mineral Resources, Department of Natural Resources. All bearings, distances and coordinates are based on Louisiana Coordinate System of 1927, (North or South Zone), where applicable.

NOTE: The above description of the Tract nominated for lease has been provided and corrected, where required, exclusively by the nomination party. Any mineral lease selected from this Tract and awarded by the Louisiana State Mineral Board shall be without warranty of any kind, either express, implied, or statutory, including, but not limited to, the implied warranties of merchantability and fitness for a particular purpose. Should the mineral lease awarded by the Louisiana State Mineral Board be subsequently modified, cancelled or abrogated due to the existence of conflicting leases, operating agreements, private claims or other future obligations or conditions which may affect all or any portion of the leased Tract, it shall not relieve the Lessee of the obligation to pay any bonus due thereon to the Louisiana State Mineral Board, nor shall the Louisiana State Mineral Board be obligated to refund any consideration paid by the Lessor prior to such modification, cancellation, or abrogation, including, but not limited to, bonuses, rentals and royalties.

NOTE: The State of Louisiana does hereby reserve, and this lease shall be subject to, the imprescriptible right of surface use in the nature of a servitude in favor of the Department of Natural Resources, including its Offices and Commissions, for the sole purpose of implementing, constructing, servicing and maintaining approved coastal zone management and/or restoration projects. Utilization of any and all rights derived under this lease by the mineral lessee, its agents, successors or assigns, shall not interfere with nor hinder the reasonable surface use by the Department of Natural Resources, its Offices or Commissions, as herein above reserved. NOTE: It appears, according to our records, that a portion of this Tract is located within the restrictive safety fairway area as set out by the Corps of Engineers, U.S. Army and/or the restrictive anchorage area as set out by the U.S. Coast Guard.