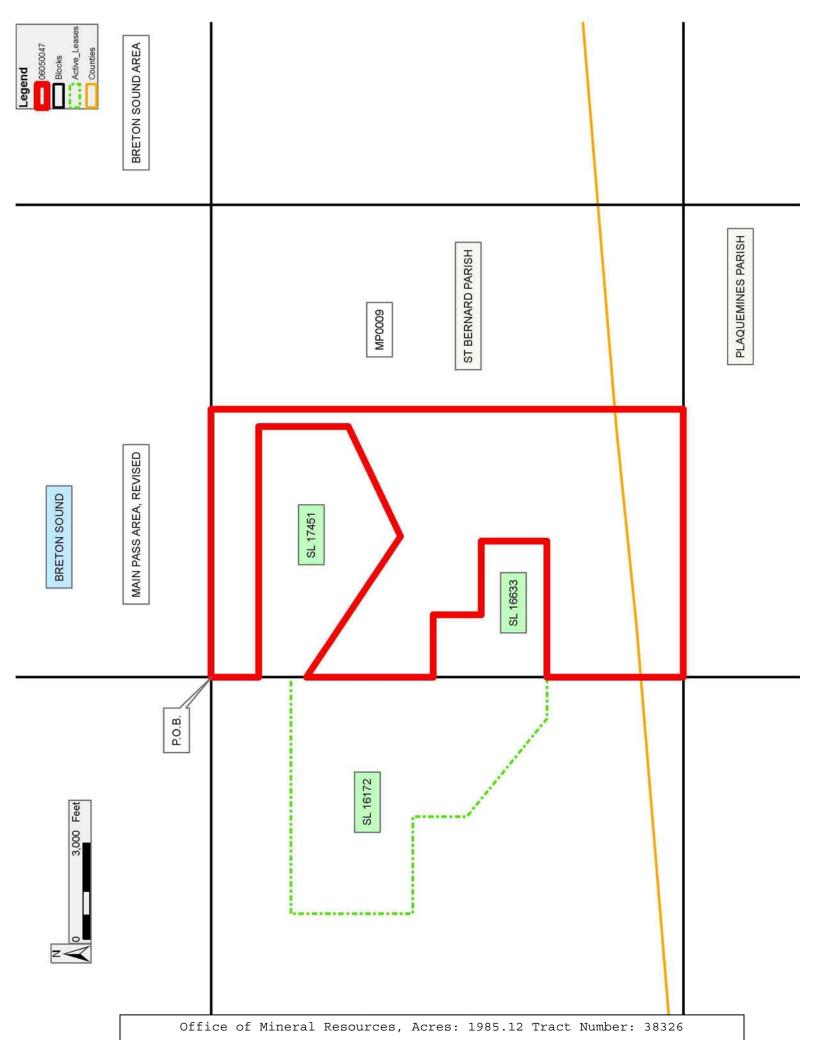

# TRACT 38326 - Portion of Block 9, Main Pass Area, Revised, Plaquemines and St. Bernard Parishes, Louisiana

All of the lands now or formerly constituting the beds and bottoms of all water bodies of every nature and description the title of which vests in the State of Louisiana, together with all islands arising therein and other lands formed by accretion or by reliction, where allowed by law, excepting tax adjudicated lands, and not presently under mineral lease and cross hatched on May 10, 2006, situated in Plaquemines and St. Bernard Parishes, Louisiana, and more particularly described as follows: Beginning at the Northwest Corner of Block 9, Main Pass Area, having Coordinates of X = 2,620,600.00 and Y = 366,580.00; thence East 8,375.00 feet along the North line of said Block 9 to a point having Coordinates of X = 2,628,975.00 and Y = 366,580.00; thence South 14,750.00 feet to a point on the South line of said Block 9, having Coordinates of X = 2,628,975.00 and Y = 351,830.00; thence West 8,375.00 feet along said South line of Block 9 to its Southwest Corner, having Coordinates of X = 2,620,600.00 and Y = 351,830.00; thence North 4,261.12 feet along the West line of said Block 9 to a point on the boundary of State Lease No. 16633, having Coordinates of X = 2,620,600.00 and Y = 356,091.12; thence along said boundary of State Lease No. 16633 the following courses: East 4,249.25 feet; North 2,050.00 feet; West 2,299.25 feet; North 1,500.00 feet; West 1,950.00 feet to a point on said West line of Block 9, having Coordinates of X = 2,620,600.00and Y = 359,641.13; thence North 3,958.87 feet along said West line of Block 9 to a point on the boundary of State Lease No. 17451, having Coordinates of X = 2,620,600.00 and Y = 363,600.00; thence along said boundary of State Lease No. 17451 the following courses: South 56 degrees 15 minutes 00 seconds East 5,291.84 feet; North 64 degrees 34 minutes 55 seconds East 3,797.60 feet; North 2,800.00 feet; West 7,830.00 feet to a point on said West line of Block 9, having Coordinates of X = 2,620,600.00 and Y = 365,090.00; thence North 1,490.00 feet along said West line of Block 9 to the point of beginning, containing approximately 1,985.12 acres, all as more particularly outlined on a plat on file in the Office of Mineral Resources, Department of Natural Resources. All bearings, distances and coordinates are based on Louisiana Coordinate System of 1927, (North or South Zone), where applicable.

NOTE: The above description of the Tract nominated for lease has been provided and corrected, where required, exclusively by the nomination party. Any mineral lease selected from this Tract and awarded by the Louisiana State Mineral Board shall be without warranty of any kind, either express, implied, or statutory, including, but not limited to, the implied warranties of merchantability and fitness for a particular purpose. Should the mineral lease awarded by the Louisiana State Mineral Board be subsequently modified, cancelled or abrogated due to the existence of conflicting leases, operating agreements, private claims or other future obligations or conditions which may affect all or any portion of the leased Tract, it shall not relieve the Lessee of the obligation to pay any bonus due thereon to the Louisiana State Mineral Board, nor shall the Louisiana State Mineral Board be obligated to refund any consideration paid by the Lessor prior to such modification, cancellation, or abrogation, including, but not limited to, bonuses, rentals and royalties.

NOTE: The State of Louisiana does hereby reserve, and this lease shall be subject to, the imprescriptible right of surface use in the nature of a servitude in favor of the Department of Natural Resources, including its Offices and Commissions, for the sole purpose of implementing, constructing, servicing and maintaining approved coastal zone management and/or restoration projects. Utilization of any and all rights derived under this lease by the mineral lessee, its agents, successors or assigns, shall not interfere with nor hinder the reasonable surface use by the Department of Natural Resources, its Offices or Commissions, as herein above reserved.

NOTE: It appears, according to our records, that a portion of this Tract is located within the restrictive safety fairway area as set out by the Corps of Engineers, U.S. Army and/or the restrictive anchorage area as set out by the U.S. Coast Guard.