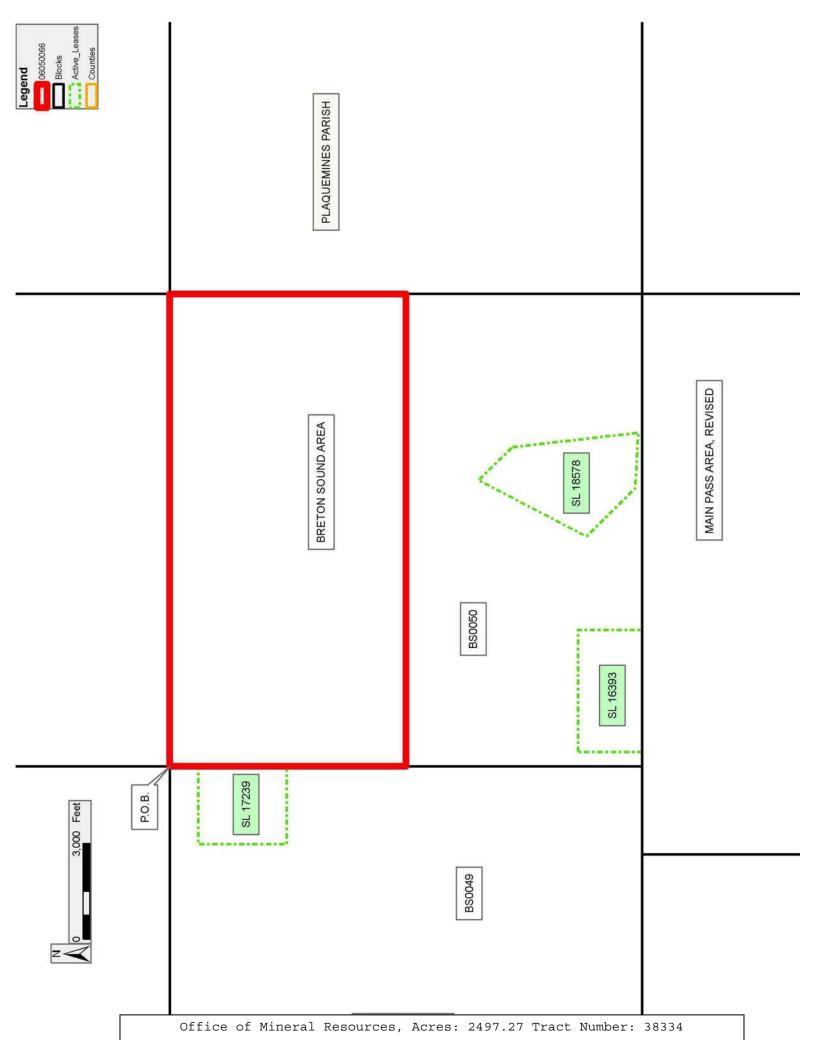

### TRACT 38334 - Portion of Block 50, Breton Sound Area, Plaquemines Parish, Louisiana

All of the lands now or formerly constituting the beds and bottoms of all water bodies of every nature and description the title of which vests in the State of Louisiana, together with all islands arising therein and other lands formed by accretion or by reliction, where allowed by law, excepting tax adjudicated lands, and not presently under mineral lease and cross hatched on May 10, 2006, situated in Plaquemines Parish, Louisiana, and more particularly described as follows: Beginning at the Northwest corner of said Block 50 having Coordinates of X = 2,650,100.00 and Y = 292,830.00; thence East 14,750.00 feet along the north line of said Block 50 to its Northeast corner having Coordinates of X = 2,664,850.00 and Y =292,830.00; thence South 7,375.00 feet along the east line of said Block 50 to a point having Coordinates of X = 2,664,850.00 and Y = 285,455.00;thence West 14,750.00 feet to a point on the west line of said Block 50 having Coordinates of X = 2,650,100.00 and Y = 285,455.00; thence North 3,728.00 feet along the west line of said Block 50 to the Southeast corner of State Lease No. 17239 having Coordinates of X = 2,650,100.00 and Y =289,183.00; thence continue North 2,757.00 feet along the east line of said State Lease No. 17239 to its Northeast corner having Coordinates of X = 2,650,100.00 and Y = 291,940.00; thence continue North 890.00 feet along the west line of said Block 50 to the Point of Beginning, containing approximately 2,497.27 acres, all as more particularly outlined on a plat on file in the Office of Mineral Resources, Department of Natural Resources. All bearings, distances and coordinates are based on Louisiana Coordinate System of 1927, (North or South Zone), where applicable.

NOTE: The above description of the Tract nominated for lease has been provided and corrected, where required, exclusively by the nomination party. Any mineral lease selected from this Tract and awarded by the Louisiana State Mineral Board shall be without warranty of any kind, either express, implied, or statutory, including, but not limited to, the implied warranties of merchantability and fitness for a particular purpose. Should the mineral lease awarded by the Louisiana State Mineral Board be subsequently modified, cancelled or abrogated due to the existence of conflicting leases, operating agreements, private claims or other future obligations or conditions which may affect all or any portion of the leased Tract, it shall not relieve the Lessee of the obligation to pay any bonus due thereon to the Louisiana State Mineral Board, nor shall the Louisiana State Mineral Board be obligated to refund any consideration paid by the Lessor prior to such modification, cancellation, or abrogation, including, but not limited to, bonuses, rentals and royalties.

NOTE: The State of Louisiana does hereby reserve, and this lease shall be subject to, the imprescriptible right of surface use in the nature of a servitude in favor of the Department of Natural Resources, including its Offices and Commissions, for the sole purpose of implementing, constructing, servicing and maintaining approved coastal zone management and/or restoration projects. Utilization of any and all rights derived under this lease by the mineral lessee, its agents, successors or assigns, shall not interfere with nor hinder the reasonable surface use by the Department of Natural Resources, its Offices or Commissions, as herein above reserved.