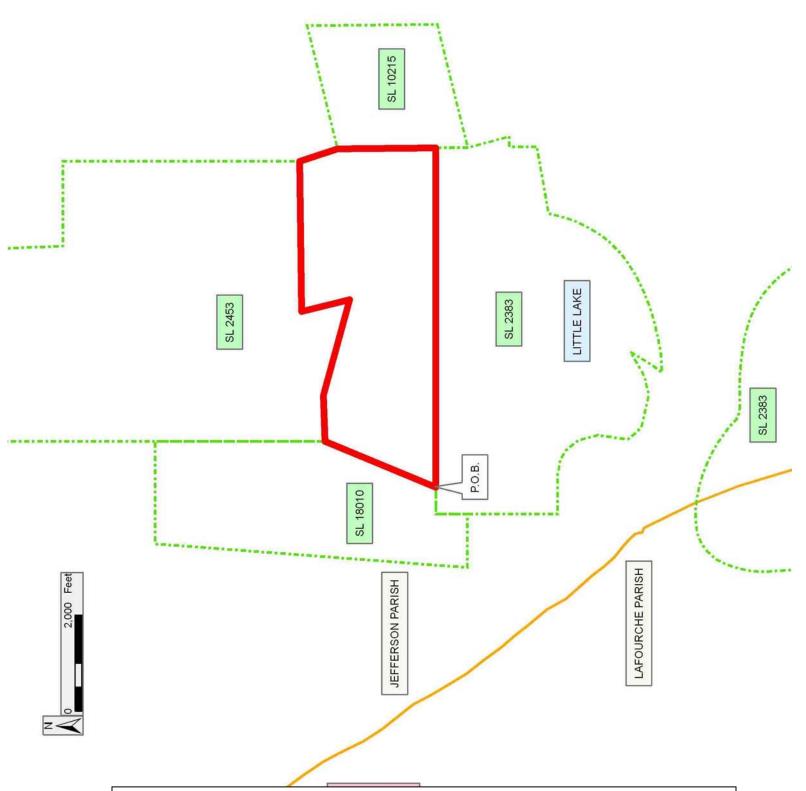

#### TRACT 38331 - Jefferson Parish, Louisiana

All of the lands now or formerly constituting the beds and bottoms of all water bodies of every nature and description the title of which vests in the State of Louisiana, together with all islands arising therein and other lands formed by accretion or by reliction, where allowed by law, excepting tax adjudicated lands, and not presently under mineral lease and cross hatched on May 10, 2006, situated in Jefferson Parish, Louisiana, and more particularly described as follows: Beginning at a Southeast corner of State Lease No. 18010, also being a point on the North line of State Lease No. 2383, as amended, having Coordinates of X = 2,378,526.26 and Y = 309,330.03; thence Northeasterly approximately 2,492 feet along the boundary of said State Lease No. 18010 to the Southwest corner of State Lease No. 2453, as amended, having a Coordinate of X = 2,379,478.60; thence Easterly, Northerly and Easterly along the Southern boundary of said State Lease No. 2453 to its Southeast corner having Coordinates of X = 2,385,310.49 and Y = 312,158.29; thence South 18 degrees 29 minutes 22 seconds East 826.13 feet to the Northwest corner of State Lease No. 10215, as amended, having Coordinates of X = 2,385,572.48 and Y = 311,374.80; thence South 00 degrees 35 minutes 15 seconds East 2,044.88 feet along the West boundary of said State Lease No. 10215 to the Northeast corner of said State Lease No. 2383 having Coordinates of X = 2,385,593.45 and Y = 309,330.03; thence West 7,067.19 feet along the North boundary of said State Lease No. 2383 to the point of beginning, LESS AND EXCEPT all that portion of State Lease No. 2453, as amended, that may be within the above described tract, containing approximately 387 acres, all as more particularly outlined on a plat on file in the Office of Mineral Resources, Department of Natural Resources. All bearings, distances and coordinates are based on Louisiana Coordinate System of 1927, (North or South Zone), where applicable.