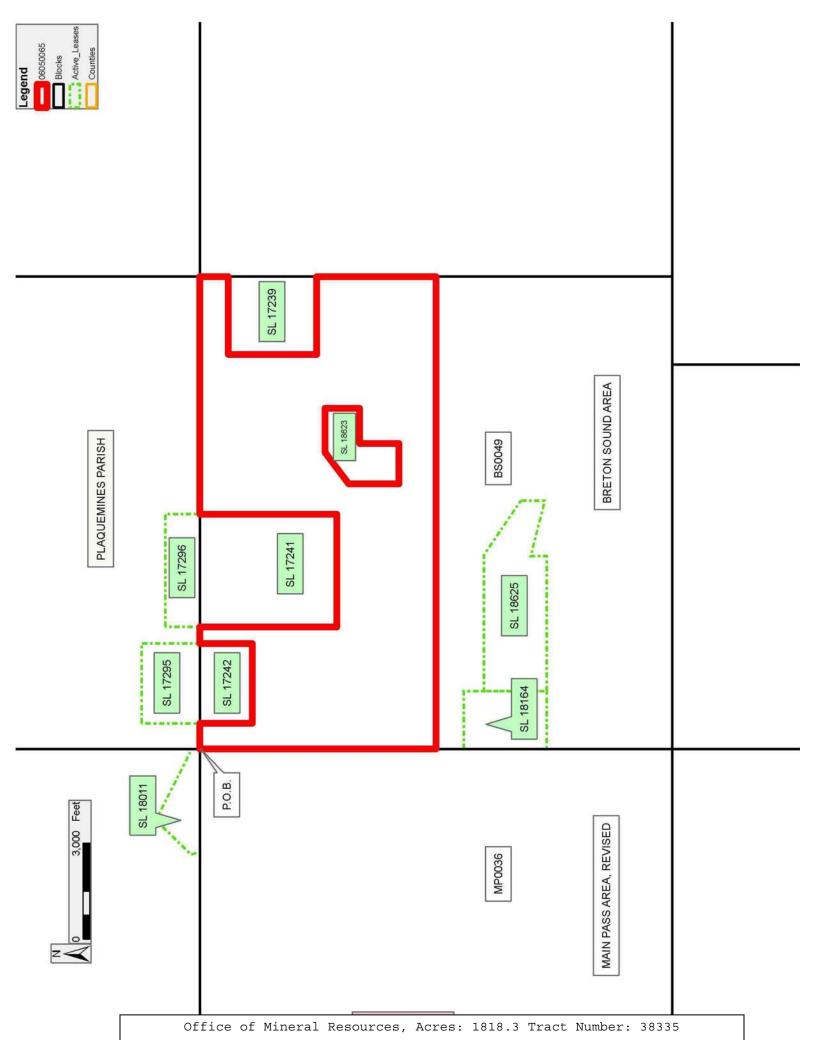

### TRACT 38335 - Portion of Block 49, Breton Sound Area, Plaquemines Parish, Louisiana

All of the lands now or formerly constituting the beds and bottoms of all water bodies of every nature and description the title of which vests in the State of Louisiana, together with all islands arising therein and other lands formed by accretion or by reliction, where allowed by law, excepting tax adjudicated lands, and not presently under mineral lease and cross hatched on May 10, 2006, situated in Plaquemines Parish, Louisiana, and more particularly described as follows: Beginning at the Northwest corner of said Block 49 having Coordinates of X = 2,635,350.00 and Y = 292,830.00; thence East 801.00 feet along the north line of said Block 49 to the Northwest corner of State Lease No. 17242 having Coordinates of X = 2,636,151.00 and Y = 292,830.00; thence along the boundary of said State Lease No. 17242 the following: South 1,639.00 feet to a point having Coordinates of X = 2,636,151.00 and Y = 291,191.00, East 2,485.00 feet to a point having Coordinates of X = 2,638,636.00 and Y = 291,191.00 and North 1,639.00 feet to it Northeast corner and a point on the north line said Block 49 having Coordinates of X = 2,638,636.00 and Y =of 292,830.00; thence East 520.00 feet along the north line of said Block 49 to the Northwest corner of State Lease No. 17241 having Coordinates of X = 2,639,156.00 and Y = 292,830.00; thence along the boundary of said State Lease No. 17241 the following: South 4,278.00 feet to a point having Coordinates of X = 2,639,156.00 and Y = 288,552.00, East 3,525.00 feet to a point having Coordinates of X = 2,642,681.00 and Y = 288,552.00 and North 4,278.00 feet to its Northeast corner and a point on the north line of said Block 49 having Coordinates of X = 2,642,681.00 and Y =292,830.00; thence East 7,419.00 feet along the north line of said Block 49 to its Northeast corner having Coordinates of X = 2,650,100.00 and Y =292,830.00; thence South 890.00 feet along the east line of said Block 49 to the Northeast corner of State Lease No. 17239 having Coordinates of X = 2,650,100.00 and Y = 291,940.00; thence along the boundary of said State Lease No. 17239 the following: West 2,429.00 feet to a point having Coordinates of X = 2,647,671.00 and Y = 291,940.00, South 2,757.00 feet to a point having X = 2,647,671.00 and Y = 289,183.00 and East 2,429.00 feet to its Southeast corner and a point on the east line of said Block 49 having Coordinates of X = 2,650,100.00 and Y = 289,183.00; thence South 3,728.00 feet along the east line of said Block 49 to a point having Coordinates of X = 2,650,100.00 and Y = 285,455.00; thence West 14,750.00 feet to a point on the west line of said Block 49 having Coordinates of X = 2,635,350.00 and Y = 285,455.00; thence North 7,375.00 feet along the west line of said Block 49 to the Point of Beginning, LESS AND EXCEPT in its entirety State Lease No. 18623 as follows: Beginning at a point within Block 49, Breton Sound Area, having Coordinates of X = 2,644,884.00 and Y = 286,611.00; thence West 1,258.00 feet to a point having Coordinates of X = 2,643,626.00 and Y = 286,611.00; thence North 1,573.00 feet to a point having Coordinates of X = 2,643,626.00 and Y = 288,184.00; thence North 53 degrees 19 minutes 35 seconds East 1,225.61 feet to a point having Coordinates of X = 2,644,609.00 and Y = 288,916.00; thence East 1,381.00 feet to a point having Coordinates of X = 2,645,990.00 and Y = 288,916.00;

thence South 1,073.00 feet to a point having Coordinates of X = 2,645,990.00 and Y = 287,843.00; thence West 1,106.00 feet to a point having Coordinates of X = 2,644,884.00 and Y = 287,843.00; thence South 1,232.00 feet to the Point of Beginning; containing approximately **1,818.30** acres, all as more particularly outlined on a plat on file in the Office of Mineral Resources, Department of Natural Resources. All bearings, distances and coordinates are based on Louisiana Coordinate System of 1927, (North or South Zone), where applicable.

NOTE: The above description of the Tract nominated for lease has been provided and corrected, where required, exclusively by the nomination party. Any mineral lease selected from this Tract and awarded by the Louisiana State Mineral Board shall be without warranty of any kind, either express, implied, or statutory, including, but not limited to, the implied warranties of merchantability and fitness for a particular purpose. Should the mineral lease awarded by the Louisiana State Mineral Board be subsequently modified, cancelled or abrogated due to the existence of conflicting leases, operating agreements, private claims or other future obligations or conditions which may affect all or any portion of the leased Tract, it shall not relieve the Lessee of the obligation to pay any bonus due thereon to the Louisiana State Mineral Board, nor shall the Louisiana State Mineral Board be obligated to refund any consideration paid by the Lessor prior to such modification, cancellation, or abrogation, including, but not limited to, bonuses, rentals and royalties.

NOTE: The State of Louisiana does hereby reserve, and this lease shall be subject to, the imprescriptible right of surface use in the nature of a servitude in favor of the Department of Natural Resources, including its Offices and Commissions, for the sole purpose of implementing, constructing, servicing and maintaining approved coastal zone management and/or restoration projects. Utilization of any and all rights derived under this lease by the mineral lessee, its agents, successors or assigns, shall not interfere with nor hinder the reasonable surface use by the Department of Natural Resources, its Offices or Commissions, as herein above reserved.