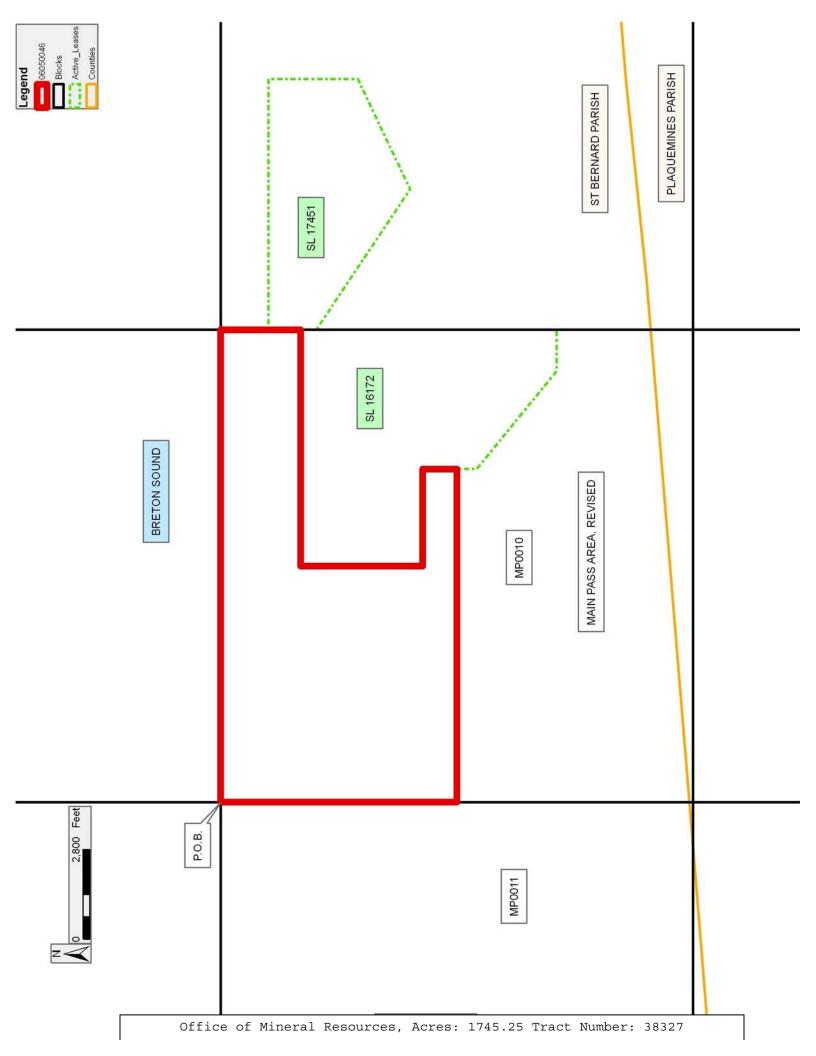

# TRACT 38327 - Portion of Block 10, Main Pass Area, Revised, St. Bernard Parish, Louisiana

All of the lands now or formerly constituting the beds and bottoms of all water bodies of every nature and description the title of which vests in the State of Louisiana, together with all islands arising therein and other lands formed by accretion or by reliction, where allowed by law, excepting tax adjudicated lands, and not presently under mineral lease and cross hatched on May 10, 2006, situated in St. Bernard Parish, Louisiana, and more particularly described as follows: Beginning at the Northwest Corner of Block 10, Main Pass Area, having Coordinates of X = 2,605,850.00 and Y = 366,580.00; thence East 14,750.00 feet along the North line of said Block 10 to its Northeast Corner, having Coordinates of X = 2,620,600.00 and Y = 366,580.00; thence South 2,494.11 feet along the East line of said Block 10 to a point having Coordinates of X = 2,620,600.00and Y = 364,085.89, said point being also on the boundary of State Lease No. 16172, as amended; thence along said boundary of State Lease No. 16172 the following courses: West 7,375.00 feet to a point having Coordinates of X = 2,613,225.00 and Y = 364,085.89; South 3,810.40 feet to a point having Coordinates of X = 2,613,225.00 and Y = 360,275.49; East 3,025.00 feet to a point having Coordinates of X = 2,616,250.00 and Y = 360,275.49; South 1,070.49 feet to a point having Coordinates of X = 2,616,250.00 and Y =359,205.00; thence West 10,400.00 feet to a point on the West line of said Block 10, having Coordinates of X = 2,605,850.00 and Y = 359,205.00; thence North 7,375.00 feet along said West line of Block 10 to the point of beginning, containing approximately **1,745.25** acres, all as more particularly outlined on a plat on file in the Office of Mineral Resources, Department of Natural Resources. All bearings, distances and coordinates are based on Louisiana Coordinate System of 1927, (North or South Zone), where applicable.

NOTE: The above description of the Tract nominated for lease has been provided and corrected, where required, exclusively by the nomination party. Any mineral lease selected from this Tract and awarded by the Louisiana State Mineral Board shall be without warranty of any kind, either express, implied, or statutory, including, but not limited to, the implied warranties of merchantability and fitness for a particular purpose. Should the mineral lease awarded by the Louisiana State Mineral Board be subsequently modified, cancelled or abrogated due to the existence of conflicting leases, operating agreements, private claims or other future obligations or conditions which may affect all or any portion of the leased Tract, it shall not relieve the Lessee of the obligation to pay any bonus due thereon to the Louisiana State Mineral Board, nor shall the Louisiana State Mineral Board be obligated to refund any consideration paid by the Lessor prior to such modification, cancellation, or abrogation, including, but not limited to, bonuses, rentals and royalties.

NOTE: The State of Louisiana does hereby reserve, and this lease shall be subject to, the imprescriptible right of surface use in the nature of a servitude in favor of the Department of Natural Resources, including its Offices and Commissions, for the sole purpose of implementing, constructing, servicing and maintaining approved coastal zone management and/or restoration projects. Utilization of any and all rights derived under this lease by the mineral lessee, its agents, successors or assigns, shall not interfere with nor hinder the reasonable surface use by the Department of Natural Resources, its Offices or Commissions, as herein above reserved.

NOTE: It appears, according to our records, that a portion of this Tract is located within the restrictive safety fairway area as set out by the Corps of Engineers, U.S. Army and/or the restrictive anchorage area as set out by the U.S. Coast Guard.