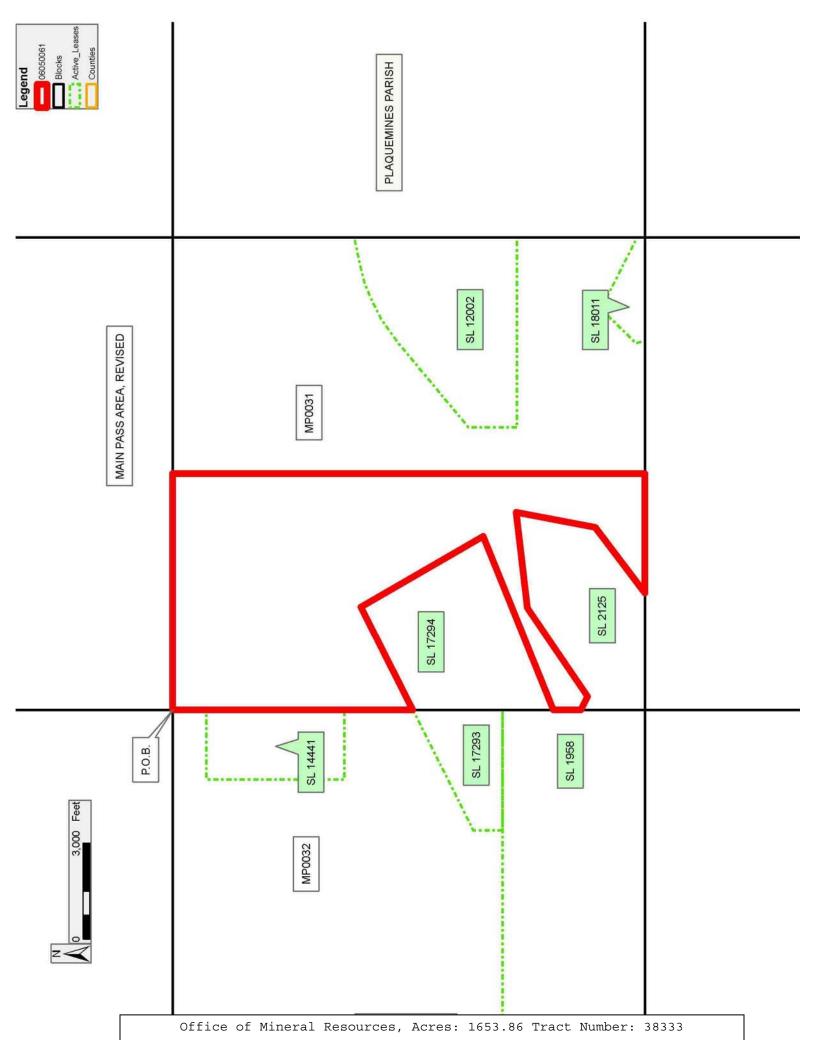

## TRACT 38333 - Portion of Block 31, Main Pass Area, Revised, Plaquemines Parish, Louisiana

All of the lands now or formerly constituting the beds and bottoms of all water bodies of every nature and description the title of which vests in the State of Louisiana, together with all islands arising therein and other lands formed by accretion or by reliction, where allowed by law, excepting tax adjudicated lands, and not presently under mineral lease and cross hatched on May 10, 2006, situated in Plaquemines Parish, Louisiana, and more particularly described as follows: Beginning at the Northwest corner of said Block 31 having Coordinates of X = 2,620,600.00 and Y = 307,580.00; thence East 7,375.00 feet along the north line of said Block 31 to a point having Coordinates of X = 2,627,975.00 and Y = 307,580.00; thence South 14,750.00 feet to a point on the south line of said Block 31 having Coordinates of X = 2,627,975.00 and Y = 292,830.00; thence West 3,725.00 feet to the Southeast corner of State Lease No. 2125, as amended having Coordinates of X = 2,624,250.00 and Y = 292,830.00; thence along the boundary of said State Lease No. 2125 the following: North 52 degrees 54 minutes 26 seconds East 2,570.02 feet, North 10 degrees 46 minutes 25 seconds East 2,514.32 feet, South 83 degrees 19 minutes 25 seconds West 3,010.42 feet, South 55 degrees 44 minutes 20 seconds West 3,339.46 feet and North 63 degrees 26 minutes 06 seconds West 469.57 feet to the Northwest corner and a point on the west line of said Block 31 having Coordinates of X = 2,620,600.00 and Y = 294,830.00; thence North 865.00 feet along the west line of said Block 31 to the Southwest corner of State Lease No. 17294, as amended having Coordinates of X = 2,620,600.00 and Y = 295,695.00; thence along the boundary of said State Lease No. 17294 the following: North 68 degrees 01 minutes 53 seconds East 5,840.98 feet to a point having Coordinates of X = 2,626,016.86 and Y = 297,880.10, North 30 degrees 00 minutes 01 seconds West 4,413.81 feet to a point having Coordinates of X = 2,623,809.93 and Y = 301,702.56 and South 63 degrees 15 minutes 14 seconds West 3,594.52 feet to its Northwest corner and a point on the west line of said Block 31 having Coordinates of X = 2,620,600.00 and Y = 300,084.89; thence North 7,495.11 feet to the Point of Beginning; containing approximately 1,653.86 acres, all as more particularly outlined on a plat on file in the Office of Mineral Resources, Department of Natural Resources. All bearings, distances and coordinates are based on Louisiana Coordinate System of 1927, (North or South Zone), where applicable.

NOTE: The above description of the Tract nominated for lease has been provided and corrected, where required, exclusively by the nomination party. Any mineral lease selected from this Tract and awarded by the Louisiana State Mineral Board shall be without warranty of any kind, either express, implied, or statutory, including, but not limited to, the implied warranties of merchantability and fitness for a particular purpose. Should the mineral lease awarded by the Louisiana State Mineral Board be subsequently modified, cancelled or abrogated due to the existence of conflicting leases, operating agreements, private claims or other future obligations or conditions which may affect all or any portion of the leased Tract, it shall not relieve the Lessee of the obligation to pay any bonus due thereon to the Louisiana State Mineral Board, nor shall the Louisiana State Mineral Board be obligated to refund any consideration paid by the Lessor prior to such modification, cancellation, or abrogation, including, but not limited to, bonuses, rentals and royalties.

NOTE: The State of Louisiana does hereby reserve, and this lease shall be subject to, the imprescriptible right of surface use in the nature of a servitude in favor of the Department of Natural Resources, including its Offices and Commissions, for the sole purpose of implementing, constructing, servicing and maintaining approved coastal zone management and/or restoration projects. Utilization of any and all rights derived under this lease by the mineral lessee, its agents, successors or assigns, shall not interfere with nor hinder the reasonable surface use by the Department of Natural Resources, its Offices or Commissions, as herein above reserved.