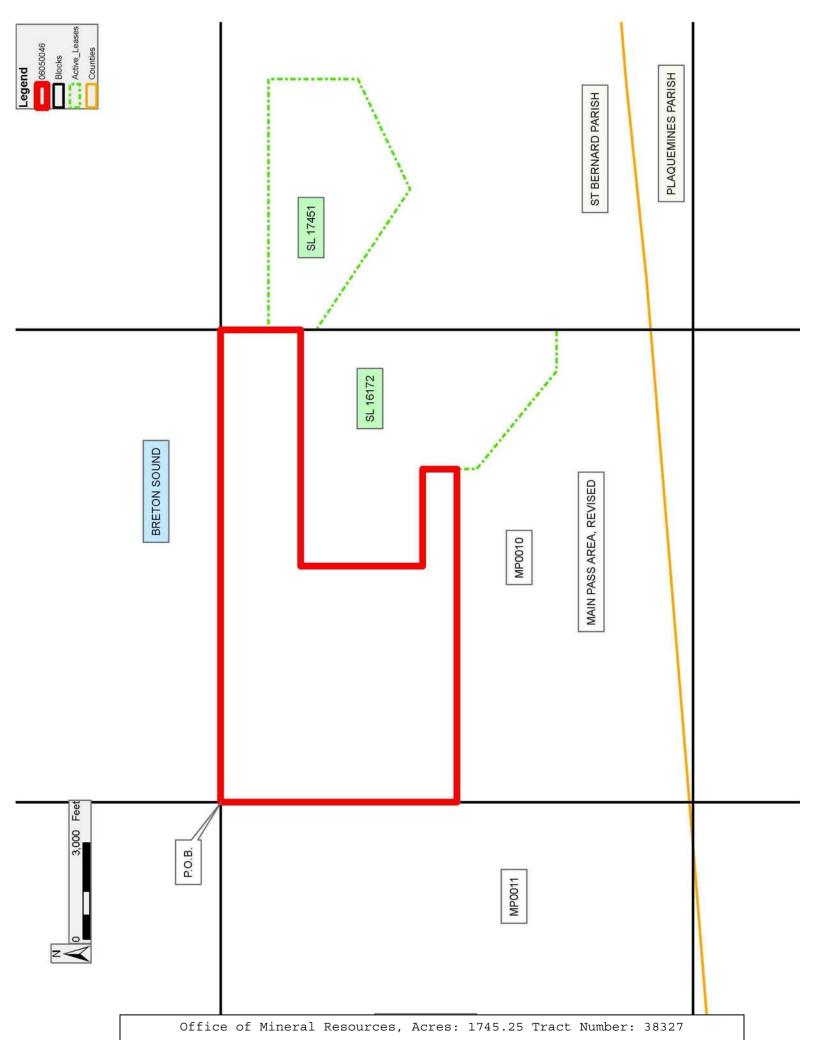

# TRACT 38327 - Portion of Block 10, Main Pass Area, Revised, St. Bernard Parish, Louisiana

All of the lands now or formerly constituting the beds and bottoms of all water bodies of every nature and description the title of which vests in the State of Louisiana, together with all islands arising therein and other lands formed by accretion or by reliction, where allowed by law, excepting tax adjudicated lands, and not presently under mineral lease and cross hatched on May 10, 2006, situated in St. Bernard Parish, Louisiana, and more particularly described as follows: Beginning at the Northwest Corner of Block 10, Main Pass Area, having Coordinates of X = 2,605,850.00 and Y = 366,580.00; thence East 14,750.00 feet along the North line of said Block 10 to its Northeast Corner, having Coordinates of X = 2,620,600.00 and Y = 366,580.00; thence South 2,494.11 feet along the East line of said Block 10 to a point having Coordinates of X = 2,620,600.00and Y = 364,085.89, said point being also on the boundary of State Lease No. 16172, as amended; thence along said boundary of State Lease No. 16172 the following courses: West 7,375.00 feet to a point having Coordinates of X = 2,613,225.00 and Y = 364,085.89; South 3,810.40 feet to a point having Coordinates of X = 2,613,225.00 and Y = 360,275.49; East 3,025.00 feet to a point having Coordinates of X = 2,616,250.00 and Y = 360,275.49; South 1,070.49 feet to a point having Coordinates of X = 2,616,250.00 and Y =359,205.00; thence West 10,400.00 feet to a point on the West line of said Block 10, having Coordinates of X = 2,605,850.00 and Y = 359,205.00; thence North 7,375.00 feet along said West line of Block 10 to the point of beginning, containing approximately **1,745.25** acres, all as more particularly outlined on a plat on file in the Office of Mineral Resources, Department of Natural Resources. All bearings, distances and coordinates are based on Louisiana Coordinate System of 1927, (North or South Zone), where applicable.

NOTE: The above description of the Tract nominated for lease has been provided and corrected, where required, exclusively by the nomination party. Any mineral lease selected from this Tract and awarded by the Louisiana State Mineral Board shall be without warranty of any kind, either express, implied, or statutory, including, but not limited to, the implied warranties of merchantability and fitness for a particular purpose. Should the mineral lease awarded by the Louisiana State Mineral Board be subsequently modified, cancelled or abrogated due to the existence of conflicting leases, operating agreements, private claims or other future obligations or conditions which may affect all or any portion of the leased Tract, it shall not relieve the Lessee of the obligation to pay any bonus due thereon to the Louisiana State Mineral Board, nor shall the Louisiana State Mineral Board be obligated to refund any consideration paid by the Lessor prior to such modification, cancellation, or abrogation, including, but not limited to, bonuses, rentals and royalties.

NOTE: The State of Louisiana does hereby reserve, and this lease shall be subject to, the imprescriptible right of surface use in the nature of a servitude in favor of the Department of Natural Resources, including its Offices and Commissions, for the sole purpose of implementing, constructing, servicing and maintaining approved coastal zone management and/or restoration projects. Utilization of any and all rights derived under this lease by the mineral lessee, its agents, successors or assigns, shall not interfere with nor hinder the reasonable surface use by the Department of Natural Resources, its Offices or Commissions, as herein above reserved.

NOTE: It appears, according to our records, that a portion of this Tract is located within the restrictive safety fairway area as set out by the Corps of Engineers, U.S. Army and/or the restrictive anchorage area as set out by the U.S. Coast Guard.