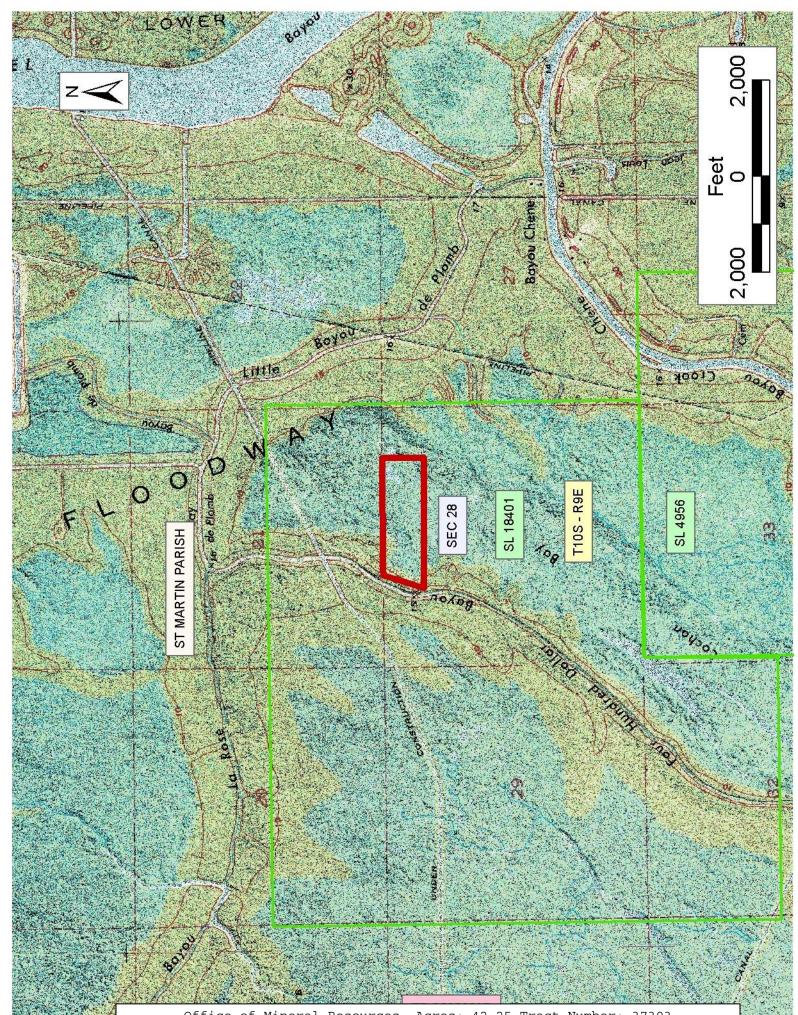

## TRACT 37393 - St. Martin Parish, Louisiana

All of the mineral rights only under land adjudicated to and acquired by the State of Louisiana in and through a proper tax sale, and subsequently alienated by the State which retained the mineral rights thereto, and which is not under valid mineral lease from the State of Louisiana on May 11, 2005, situated in St. Martin Parish, Louisiana, and being more fully described as follows: A tract of land in St. Martin Parish, Louisiana, containing 50 arpents bounded North by Lafontaine, South by Jaco, East by M. Allen and West by Bernard, adjudicated to the State for unpaid taxes of 1882, recorded in Book 40, containing approximately **42.25 acres**, all as more particularly outlined on a plat on file in the Office of Mineral Resources, Department of Natural Resources.