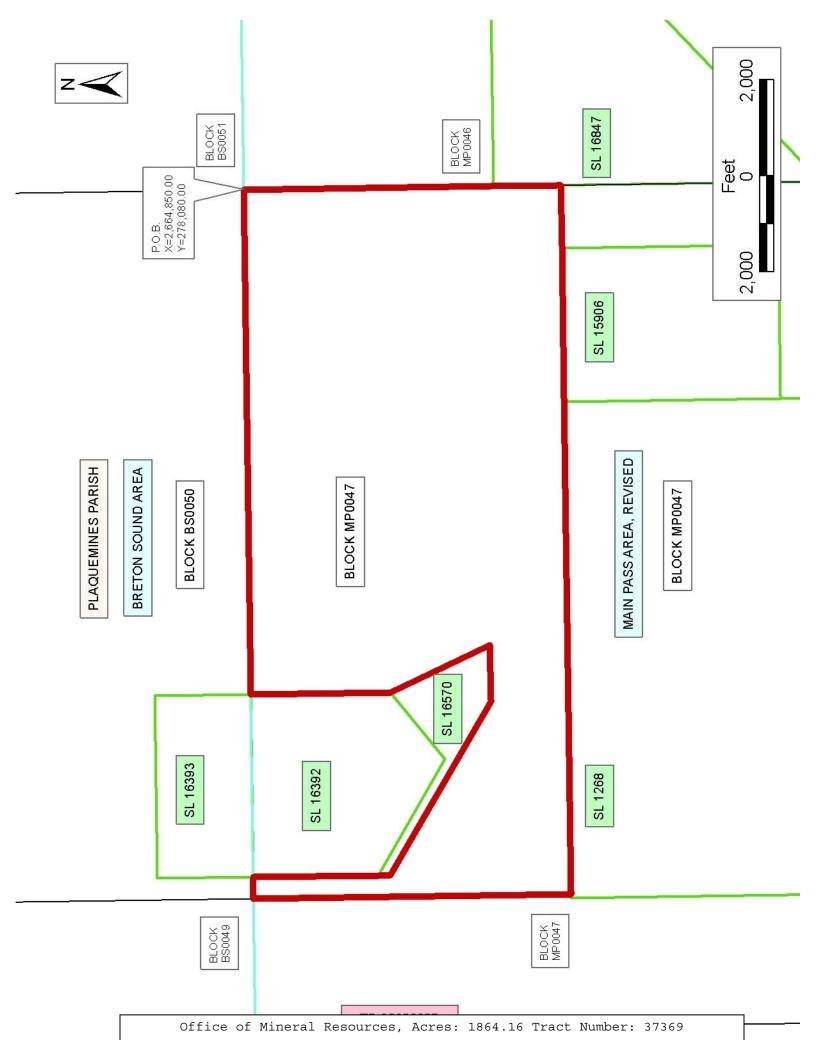

## TRACT 37369 - Portion of Block 47, Main Pass Area, Revised, Plaquemines Parish, Louisiana

All of the lands now or formerly constituting the beds and bottoms of all water bodies of every nature and description the title of which vests in the State of Louisiana, together with all islands arising therein and other lands formed by accretion or by reliction, where allowed by law, excepting tax adjudicated lands, and not presently under mineral lease on May 11, 2005, situated in Plaquemines Parish, Louisiana, and more particularly described as follows: Beginning at the Northeast corner of Block 47, Main Pass Area, Revised, having Coordinates of X = 2,664,850.00 and Y = 278,080.00; thence South 6,600.00 feet along the East line of said Block 47 to a point having Coordinates of X = 2,664,850.00 and Y =271,480.00; thence West 1,305.60 feet to the Northeast corner of State Lease No. 15906, having Coordinates of X = 2,663,544.40and Υ = 271,480.00; thence West 3,194.40 feet along the North line of said State Lease No. 15906 to its Northwest corner, said corner also being the Northeast corner of State Lease No. 1268, having Coordinates of X = 2,660,350.00 and Y = 271,480.00; thence West 10,250.00 feet along the North line of said State Lease No. 1268 to a point having Coordinates of X = 2,650,100.00 and Y = 271,480.00; thence North 6,600.00 feet to a point on the North line of said Block 47 having Coordinates of X = 2,650,100.00and Y = 278,080.00; thence East 450.00 feet along the North line of said Block 47 to the Northwest corner of State Lease No. 16392, having Coordinates of X = 2,650,550.00 and Y = 278,080.00; thence South 2,599.99 feet along the West line of said State Lease No. 16392 to its Southwest corner, said corner also being the Northwest corner of State Lease No. 16570, having Coordinates of X = 2,650,550.00 and Y = 275,480.01; thence along said State Lease No. 16570 the following courses: South 258.57 feet to a point having Coordinates of X = 2,650,550.00 and Y = 275,221.44, South 59 degrees 15 minutes 06 seconds East 4,168.83 feet to a point having Coordinates of X = 2,654,132.78 and Y = 273,090.05, East 1,177.47 feet to a point having Coordinates of X = 2,655,310.25 and Y = 273,090.05and North 24 degrees 40 minutes 37 seconds West 2,300.00 feet to its Northeast corner, said corner also being the most Easterly Southeast said State Lease No. 16392, having Coordinates of corner of Х 2,654,350.00 and Y = 275,180.00; thence North 2,900.00 feet along the East line of said State Lease No. 16392 to its Northeast corner, said corner also being a point on the North line of said Block 47, having Coordinates of X = 2,654,350.00 and Y = 278,080.00; thence East 10,500.00 feet along the North line of said Block 47 to the point of beginning, containing approximately 1,864.16 acres, all as more particularly outlined on a plat on file in the Office of Mineral Resources, Department of Natural Resources. All bearings, distances and coordinates are based on Louisiana Coordinate System of 1927, (North or South Zone), where applicable.

NOTE: The above description of the Tract nominated for lease has been provided and corrected, where required, exclusively by the nomination party. Any mineral lease selected from this Tract and awarded by the Louisiana State Mineral Board shall be without warranty of any kind, either express, implied, or statutory, including, but not limited to, the implied warranties of merchantability and fitness for a particular purpose. Should the mineral lease awarded by the Louisiana State Mineral Board be subsequently modified, cancelled or abrogated due to the existence of conflicting leases, operating agreements, private claims or other future obligations or conditions which may affect all or any portion of the leased Tract, it shall not relieve the Lessee of the obligation to pay any bonus due thereon to the Louisiana State Mineral Board, nor shall the Louisiana State Mineral Board be obligated to refund any consideration paid by the Lessor prior to such modification, cancellation, or abrogation, including, but not limited to, bonuses, rentals and royalties.