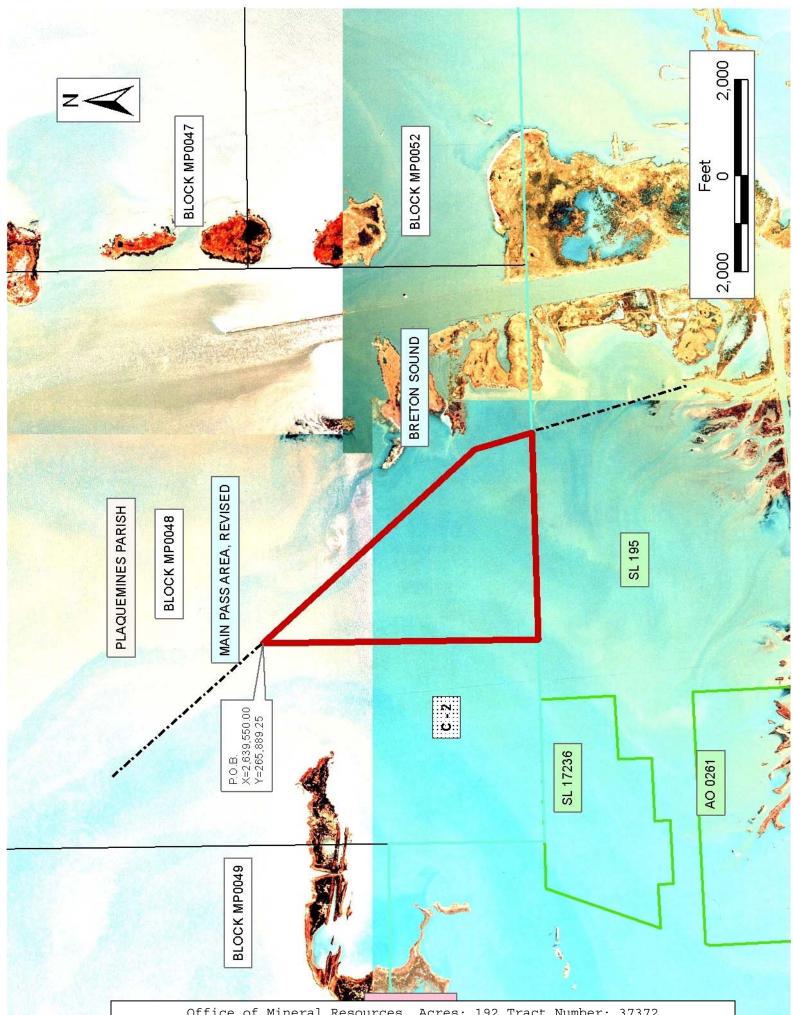

## TRACT 37372 - Portion of Block 48, Main Pass Area, Revised, Plaquemines Parish, Louisiana

All of the lands now or formerly constituting the beds and bottoms of all water bodies of every nature and description the title of which vests in the State of Louisiana, together with all islands arising therein and other lands formed by accretion or by reliction, where allowed by law, excepting tax adjudicated lands, and not presently under mineral lease on May 11, 2005, situated in Plaquemines Parish, Louisiana, and more particularly described as follows: Beginning at a point within Block 48, Main Pass Area, Revised, having Coordinates of X = 2,639,550.00 and Y = 265,889.25; thence South 41 degrees 40 minutes 00 seconds East 5,988.53 feet to a point having Coordinates of X = 2,643,531.15 and Y = 261,415.67; thence South 15 degrees 30 minutes 00 seconds East approximately 1,224 feet to a point on the South line of said Block 48 and on the Northern boundary of State Lease No. 195, as amended; thence Westerly approximately 4,309 feet along the South line of said Block 48 and along the Northern boundary of said State Lease No. 195, as amended, to a point having a Coordinate of X = 2,639,550.00; thence North approximately 5,728 feet to the point of beginning, LESS AND EXCEPT that portion, if any, of State Lease No. 195, as amended, that may fall within the above described tract, containing approximately 320 Gross acres and 192 Net acres, all as more particularly outlined on a plat on file in the Office of Mineral Resources, Department of Natural Resources. All bearings, distances and coordinates are based on Louisiana Coordinate System of 1927, (North or South Zone), where applicable.