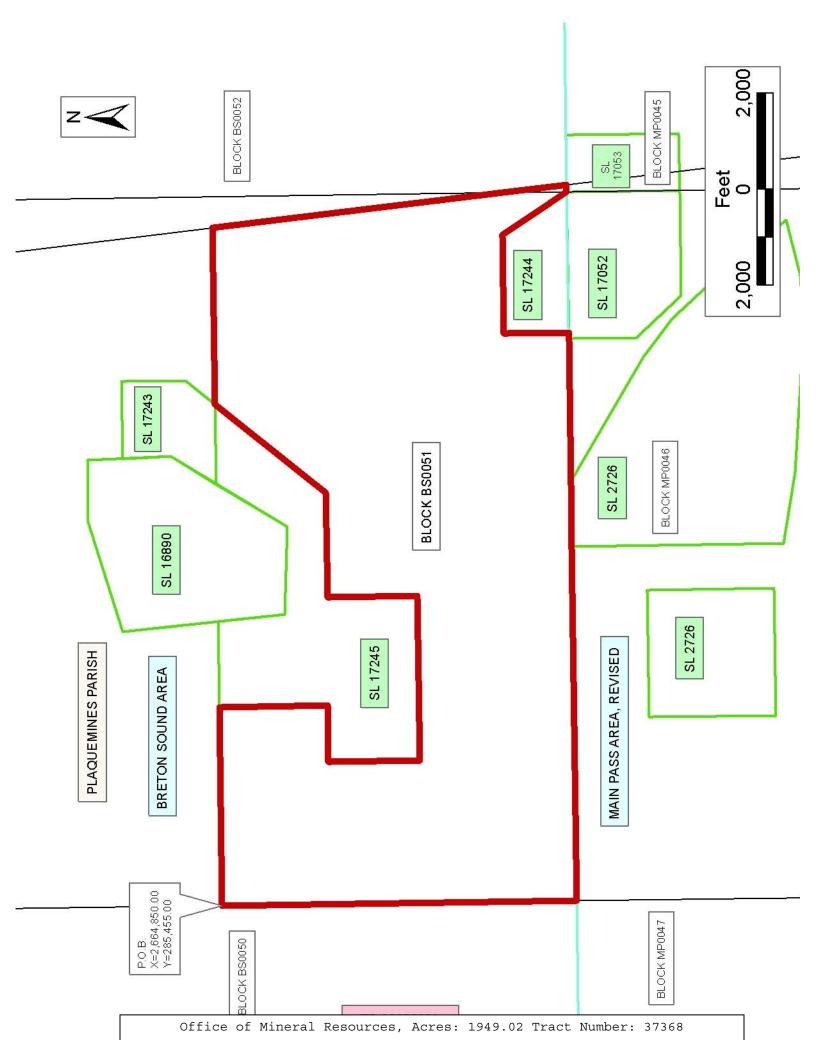

## TRACT 37368 - Portion of Blocks 51, and 52, Breton Sound Area, Plaquemines Parish, Louisiana

All of the lands now or formerly constituting the beds and bottoms of all water bodies of every nature and description the title of which vests in the State of Louisiana, together with all islands arising therein and other lands formed by accretion or by reliction, where allowed by law, excepting tax adjudicated lands, and not presently under mineral lease on 2005, situated in Plaquemines Parish, Mav 11, Louisiana, and more particularly described as follows: Beginning at a point on the West line of Block 51, Breton Sound Area, having Coordinates of X = 2,664,850.00 and Y = 285,455.00; thence East 4,136.01 feet to the most Northerly Northwest corner of State Lease No. 17245, having Coordinates of X = 2,668,986.01 and Y = 285,455.00; thence along the boundary of said State Lease No. 17245 the following courses: South 2,250.00 feet to a point having Coordinates of X = 2,668,986.01 and Y = 283,205.00; West 1,169.00 feet to a point having Coordinates of X = 2,667,817.01 and Y = 283,205.00; South 1,903.00 feet to a point having Coordinates of X = 2,667,817.01 and Y =281,302.00; East 3,425.00 feet to a point having Coordinates of X =2,671,242.01 and Y = 281,302.00; North 1,876.00 feet to a point having Coordinates of X = 2,671,242.01 and Y = 283,178.00; and East 2,175.00 feet to a point having Coordinates of X = 2,673,417.01 and Y = 283,178.00; and thence North 39 degrees 23 minutes 04 seconds East 2,946.92 feet along the East lines of said State Lease No. 17245 and State Lease No. 17243 to a point on the East line of State Lease No. 17243, having Coordinates of X = 2,675,286.89 and Y = 285,455.69; thence East 3,667.65 feet to a point having Coordinates of X = 2,678,954.54 and Y = 285,455.69; thence Southeasterly on a straight line to a point within Block 52, located on the South line having Coordinates of X = 2,679,742.80 and Y = 278,080.00; thence West 142.80 feet along the South line of said Block 52 to its Southeast corner and the Southeast corner of State Lease No. 17244 having Coordinates of X = 2,679,600.00 and Y = 278,080.00; thence along the boundary of said State Lease No. 17244 the following courses: North 33 degrees 05 minutes 49 seconds West 1,607.89 feet to its Northeast corner having Coordinates of X = 2,678,722.00 and Y = 279,427.00; West 2,053.00 feet to its Northwest corner having Coordinates of X = 2,676,669.00 and Y = 279,427.00; and South 1,347.00 feet to its Southwest corner, having Coordinates of X = 2,676,669.00 and Y = 278,080.00; thence West 11,819.00 feet along the South line of said Block 51, to its Southwest corner having Coordinates of X = 2,664,850.00 and Y = 278,080.00; thence North 7375.00 feet along the West line of said Block 51 to the point of beginning, containing approximately 1,949.02 acres, all as more particularly outlined on a plat on file in the Office of Mineral Resources, Department of Natural Resources. All bearings, distances and coordinates are based on Louisiana Coordinate System of 1927, (North or South Zone), where applicable.

NOTE: The above description of the Tract nominated for lease has been provided and corrected, where required, exclusively by the nomination party. Any mineral lease selected from this Tract and awarded by the

Louisiana State Mineral Board shall be without warranty of any kind, either express, implied, or statutory, including, but not limited to, the implied warranties of merchantability and fitness for a particular purpose. Should the mineral lease awarded by the Louisiana State Mineral Board be subsequently modified, cancelled or abrogated due to the existence of conflicting leases, operating agreements, private claims or other future obligations or conditions which may affect all or any portion of the leased Tract, it shall not relieve the Lessee of the obligation to pay any bonus due thereon to the Louisiana State Mineral Board, nor shall the Louisiana State Mineral Board be obligated to refund any consideration paid by the Lessor prior to such modification, cancellation, or abrogation, including, but not limited to, bonuses, rentals and royalties.