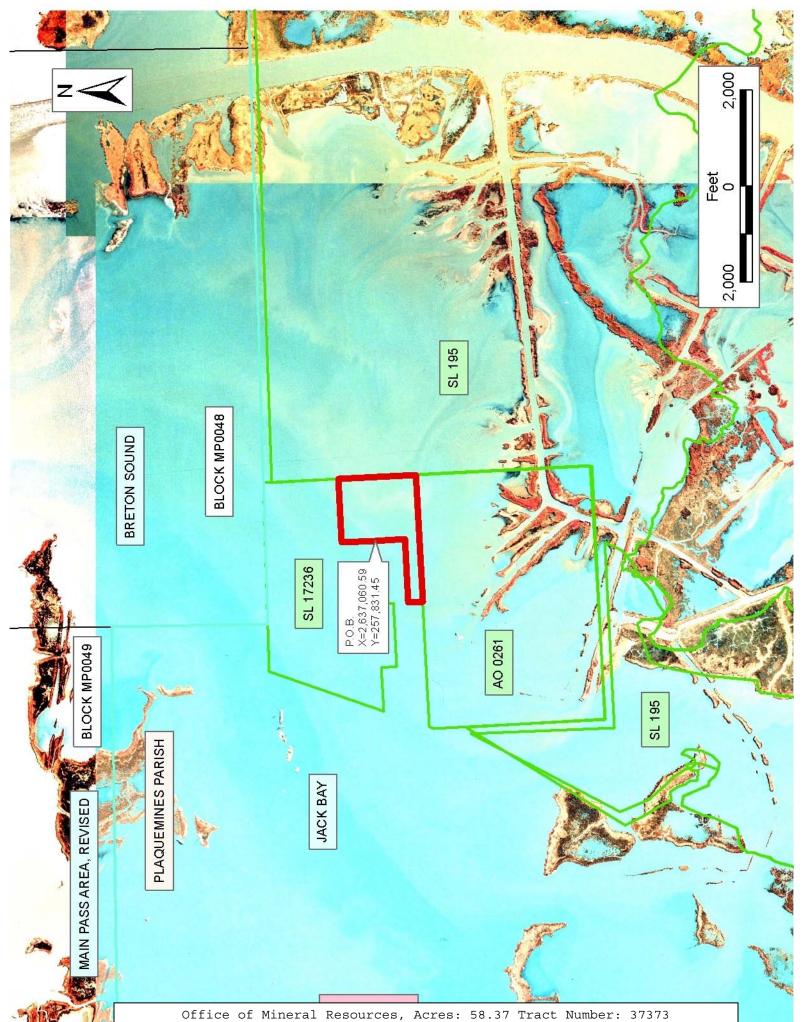

### TRACT 37373 - Plaquemines Parish, Louisiana

All of the lands now or formerly constituting the beds and bottoms of all water bodies of every nature and description the title of which vests in the State of Louisiana, together with all islands arising therein and other lands formed by accretion or by reliction, where allowed by law, excepting tax adjudicated lands, and not presently under mineral lease on May 11, 2005, situated in Plaquemines Parish, Louisiana, and more particularly described as follows: Beginning at a Southeast corner of State Lease No. 17236 having Coordinates of X = 2,637,060.59 and Y = 257,831.45; thence along the Southern boundary of said State Lease No. 17236 the following courses: North 02 degrees 08 minutes 27 seconds West 700.00 feet to a point having Coordinates of X = 2,637,034.44 and Y =258,530.97 and North 87 degrees 51 minutes 33 seconds East 1,320.00 feet to its most Easterly Southeast corner having Coordinates of Х = 2,638,353.53 and Y = 258,580.28; thence South 02 degrees 08 minutes 27 seconds East 1,623.08 feet to the Northeast corner of Operating Agreement No. 261 having Coordinates of X = 2,638,414.15 and Y = 256,958.33; thence South 87 degrees 51 minutes 33 seconds West 2,639.98 feet along the North line of said Operating Agreement No. 261 to a point having Coordinates of X = 2,635,776.01 and Y = 256,859.70; thence North 02 degrees 08 minutes 27 seconds West 303.08 feet to a point having Coordinates of X = 2,635,764.69and Y = 257,162.57; thence North 87 degrees 51 minutes 33 seconds East 1,320.00 feet to a point having Coordinates of X = 2,637,083.77 and Y =257,211.88; thence North 02 degrees 08 minutes 37 seconds West 620.00 feet to the point of beginning, LESS AND EXCEPT those portions, if any, of State Lease No. 195, as amended, that may lie within the above described tract, containing approximately **58.37** acres, all as more particularly outlined on a plat on file in the Office of Mineral Resources, Department of Natural Resources. All bearings, distances and coordinates are based on Louisiana Coordinate System of 1927, (North or South Zone), where applicable.