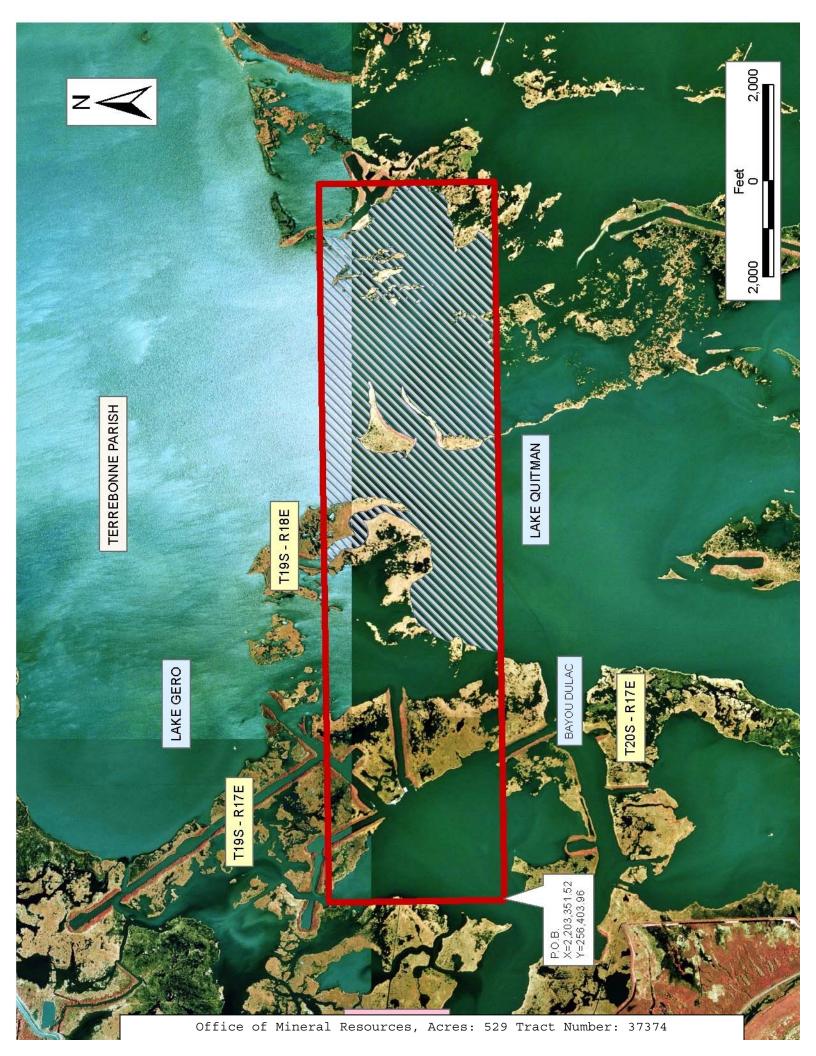

#### TRACT 37374 - Terrebonne Parish, Louisiana

All of the lands now or formerly constituting the beds and bottoms of all water bodies of every nature and description the title of which vests in the State of Louisiana, together with all islands arising therein and other lands formed by accretion or by reliction, where allowed by law, excepting tax adjudicated lands, and not presently under mineral lease on May 11, 2005, situated in Terrebonne Parish, Louisiana, and more particularly described as follows: Beginning at a point having Coordinates of X = 2,203,351.52 and Y = 256,403.96; thence North 3,663.15 feet to a point having Coordinates of X = 2,203,351.52 and Y = 260,067.11; thence East 14,962.48 feet to a point having Coordinates of X = 2,218,314.00 and Y = 260,067.11; thence South 3,663.15 feet to a point having Coordinates of X = 2,218,314.00 and Y = 256,403.96; thence West 14,962.48 feet to the point of beginning, containing approximately 529 acres, all as more particularly outlined on a plat on file in the Office of Mineral Resources, Department of Natural Resources. All bearings, distances and coordinates are based on Louisiana Coordinate System of 1927, (North or South Zone), where applicable.