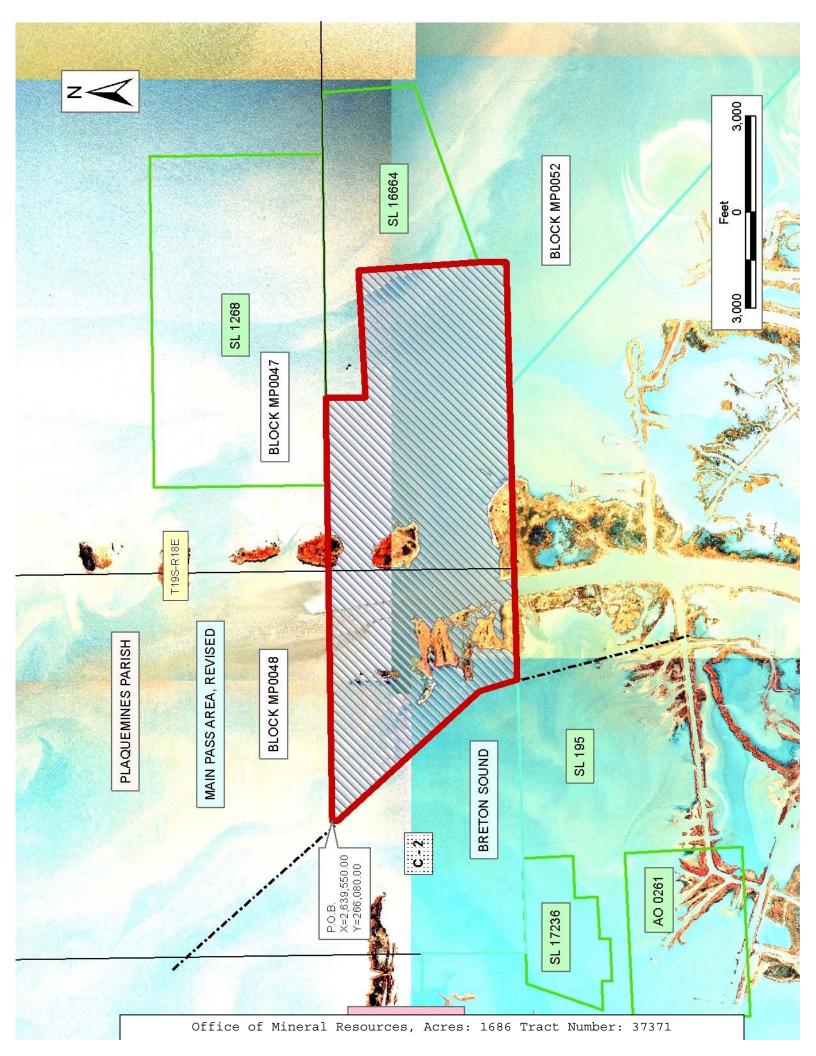

# TRACT 37371 - Portion of Blocks 48, and 52, Main Pass Area, Revised, Plaquemines Parish, Louisiana

All of the lands now or formerly constituting the beds and bottoms of all water bodies of every nature and description the title of which vests in the State of Louisiana, together with all islands arising therein and other lands formed by accretion or by reliction, where allowed by law, excepting tax adjudicated lands, and not presently under mineral lease on 11, 2005, situated in Plaquemines Parish, Louisiana, and more May particularly described as follows: Beginning at a point within Block 48, Main Pass Area, Revised, having Coordinates of X = 2,639,550.00 and Y = 266,080.00; thence East 7,800.00 feet to the Northwest corner of Block 52, Main Pass Area, Revised, having Coordinates of X = 2,647,350.00 and Y = 266,080.00; thence East 5,400.00 feet along the North line of said Block 52 to the Northwest corner of State Lease No. 16664 having Coordinates of X = 2,652,750.00 and Y = 266,080.00; thence along the boundary of said State Lease No. 16664 the following courses: South 1,223.84 feet to a point having Coordinates of X = 2,652,750.00 and Y = 264,856.16, North 87 degrees 38 minutes 44 seconds East 3,961.34 feet to a point having Coordinates of X = 2,656,708.00 and Y = 265,018.90 and South 02 degrees 59 minutes 38 seconds East 3,752.82 feet to its most Southerly Southwest corner having Coordinates of X = 2,656,904.00 and Y = 261,271.20; thence South 877.13 feet to a point having Coordinates of X = 2,656,904.00 and Y = 260,394.07; thence Westerly approximately 3,913 feet to a corner on the common boundary line between said Block 52 and State Lease No. 195, as amended; thence Westerly approximately 5,642 feet along the common boundary line between said Block 52 and said State Lease No. 195, to the most Westerly Southwest corner of said Block 52, said corner also being the Southeast corner of said Block 48; thence Westerly approximately 3,492 feet along the common boundary line between said Block 48 and said State Lease No. 195, to a point of intersection with a line that bears South 15 degrees 30 minutes 00 seconds East extended from a point having Coordinates of X = 2,643,531.15 and Y = 261,415.67; thence North 15 degrees 30 minutes 00 seconds West approximately 1,224 feet along said line to said point having Coordinates of X = 2,643,531.15 and Y = 261,415.67; thence North 41 degrees 40 minutes 00 seconds West 5,988.53 feet to a point having Coordinates of X = 2,639,550.00 and Y = 265,889.25; thence North 190.75 feet to the point of beginning, LESS AND EXCEPT that portion, if any, of State Lease No. 195, as amended, that may fall within the above described tract, containing approximately  ${\tt 1,686}~{\tt acres},$  all as more particularly outlined on a plat on file in the Office of Mineral Resources, Department of Natural Resources. All bearings, distances and coordinates are based on Louisiana Coordinate System of 1927, (North or South Zone), where applicable.