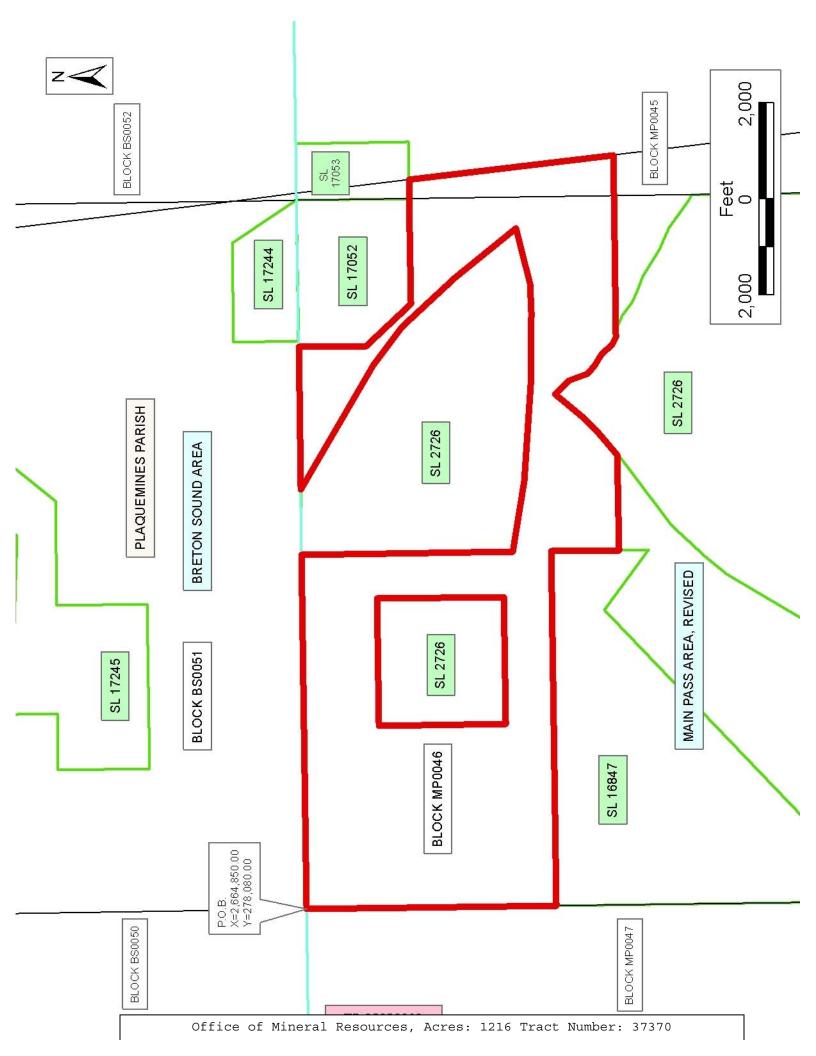

# TRACT 37370 - Portion of Blocks 45, and 46, Main Pass Area, Revised, Plaquemines Parish, Louisiana

All of the lands now or formerly constituting the beds and bottoms of all water bodies of every nature and description the title of which vests in the State of Louisiana, together with all islands arising therein and other lands formed by accretion or by reliction, where allowed by law, excepting tax adjudicated lands, and not presently under mineral lease on 2005, situated in Plaquemines Parish, 11, Louisiana, and Mav more particularly described as follows: Beginning at the Northwest corner of Block 46, Main Pass Area, Revised, having Coordinates of X = 2,664,850.00 and Y = 278,080.00; thence East 7,375.13 feet along the North line of said Block 46 to the Northwest corner of the Northeast portion of State Lease No. 2726, as amended, having Coordinates of X = 2,672,225.13 and Y =278,080.00; thence along the boundary of said Northeast portion of said State Lease No. 2726 the following courses: South 4,399.93 feet to a point having Coordinates of X = 2,672,225.13 and Y = 273,680.07, South 80 degrees 00 minutes 00 seconds East 1,500.00 feet to a point having Coordinates of X = 2,673,702.34 and Y = 273,419.60, South 85 degrees 30 minutes 00 seconds East 2,000.00 feet to a point having Coordinates of X = 2,675,696.17 and Y = 273,262.68, South 88 degrees 30 minutes 00 seconds East 1,500.00 feet to a point having Coordinates of X = 2,677,195.66 and Y = 273,223.42, North 87 degrees 30 minutes 00 seconds East 600.00 feet to a point having Coordinates of X = 2,677,795.09 and Y = 273,249.59, North 76 degrees 21 minutes 00 seconds East 1,188.60 feet to a point having Coordinates of X = 2,678,950.12 and Y = 273,530.09, North 38 degrees 27 minutes 00 seconds West 1,627.30 feet to a point having Coordinates of X =2,677,938.21 and Y = 274,804.51, North 42 degrees 00 minutes 00 seconds West 1,500.00 feet to a point having Coordinates of X = 2,676,934.51 and Y = 275,919.22, North 52 degrees 00 minutes 00 seconds West 1,000.00 feet to a point having Coordinates of X = 2,676,146.50 and 276,534.89 and North 59 degrees 00 minutes 00 seconds West 3,000.00 feet to its Northeast corner, said corner also being a point on said North line of said Block 46, having Coordinates of X = 2,673,575.00 and Y = 278,080.00; thence East 2,975.00 feet along said North line of said Block 46 to the Northwest corner of State Lease No. 17052, as amended, having Coordinates of X = 2,676,550.00and Y = 278,080.00; thence along the boundary of said State Lease No. 17052 the following courses: South 1,400.00 feet to a point having Coordinates of X = 2,676,550.00 and Y = 276,680.00, South 42 degrees 13 minutes 15 seconds East 1,277.41 feet to a point having Coordinates of X = 2,677,408.41 and Y = 275,734.00 and East 2,191.59 feet to its Southeast corner, said corner also being a point on the East line of said Block 46 and the Southwest corner of State Lease No. 17053, as amended, having Coordinates of X = 2,679,600.00 and 275,734.00; thence East 393.53 feet along the South line of said State Lease No. 17053 to a point having Coordinates of X = 2,679,993.53 and Y = 275,734.00; thence Southeasterly on a straight line to a point having Coordinates of X = 2,680,448.17 and Y = 271,480.00; thence West 848.17 feet to a point on the East line of said Block 46, having Coordinates of X = 2,679,600.00 and Y = 271,480.00; thence West approximately 2,936 feet to a point on the Northern boundary

of the Southeast portion of State Lease No. 2726, as amended, having a Coordinate of Y = 271,480.00; thence Northwesterly and Southwesterly along the boundary of said State Lease No. 2726 to a point having a Coordinate of Y = 271,480.00; thence West approximately 1,989 feet to a point on the East line of State Lease No. 16847, having Coordinates of X = 2,672,225.00 and Y = 271,480.00; thence along the boundary of said State Lease No. 16847 the following courses: North 1,400.00 feet to a point having Coordinates of X = 2,672,225.00 and Y = 272,880.00; and West 7,375.00 feet to its Northwest corner, also being a point on the West line of said Block 46, having Coordinates of X = 2,664,850.00 and Y = 272,880.00; thence North 5,200.00 feet along the West line of said Block 46 to the point of beginning, LESS AND EXCEPT all of the Northwest portion of State Lease No. 2726, as amended, described as follows: Beginning at a point having Coordinates of X = 2,668,650.00 and Y = 276,520.00, East 2,640.00 feet to a point having Coordinates of X = 2,671,290.00 and Y = 276,520.00, South 2,640.00 feet to a point having Coordinates of X = 2,671,290.00 and Y =273,880.00, West 2,640.00 feet to a point having Coordinates of X = 2,668,650.00 and Y = 273,880.00, and North 2,640.00 feet to the point of and **LESS AND EXCEPT** all that portion, if any, beginning, of the Southeastern portion of State Lease No. 2726, as amended, that may lie within the above described tract, containing approximately 1,216 acres, all as more particularly outlined on a plat on file in the Office of Mineral Resources, Department of Natural Resources. All bearings, distances and coordinates are based on Louisiana Coordinate System of 1927, (North or South Zone), where applicable.

NOTE: The above description of the Tract nominated for lease has been provided and corrected, where required, exclusively by the nomination party. Any mineral lease selected from this Tract and awarded by the Louisiana State Mineral Board shall be without warranty of any kind, either express, implied, or statutory, including, but not limited to, the implied warranties of merchantability and fitness for a particular purpose. Should the mineral lease awarded by the Louisiana State Mineral Board be subsequently modified, cancelled or abrogated due to the existence of conflicting leases, operating agreements, private claims or other future obligations or conditions which may affect all or any portion of the leased Tract, it shall not relieve the Lessee of the obligation to pay any bonus due thereon to the Louisiana State Mineral Board, nor shall the Louisiana State Mineral Board be obligated to refund any consideration paid by the Lessor prior to such modification, cancellation, or abrogation, including, but not limited to, bonuses, rentals and royalties.