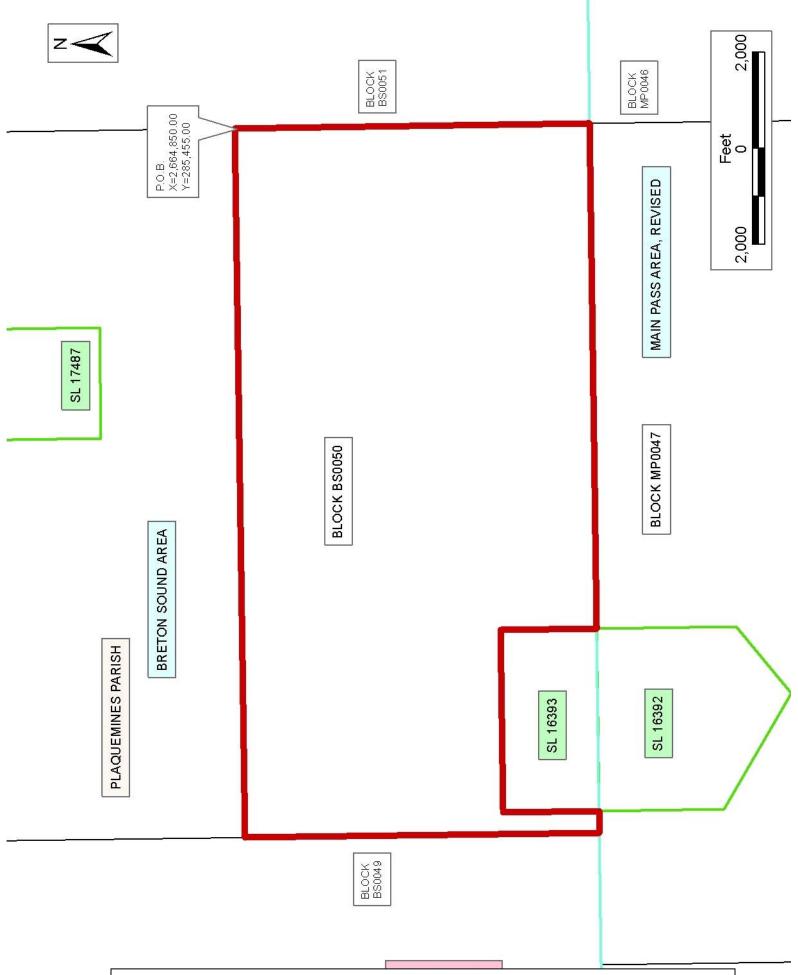

## TRACT 37367 - Portion of Block 50, Breton Sound Area, Plaquemines Parish, Louisiana

All of the lands now or formerly constituting the beds and bottoms of all water bodies of every nature and description the title of which vests in the State of Louisiana, together with all islands arising therein and other lands formed by accretion or by reliction, where allowed by law, excepting tax adjudicated lands, and not presently under mineral lease on May 11, 2005, situated in Plaquemines Parish, Louisiana, and more particularly described as follows: Beginning at a point on the East line of Block 50, Breton Sound Area, having Coordinates of X = 2,664,850.00 and Y = 285,455.00; thence South 7,375.00 feet along the East line of said Block 50 to its Southeast corner having Coordinates of X = 2,664,850.00 and Y = 278,080.00; thence West 10,500.00 feet along the South line of said Block 50 to the Southeast corner of State Lease No. 16393, having Coordinates of X = 2,654,350.00 and Y = 278,080.00; thence along the boundary of said State Lease No. 16393 the following courses: North its Northeast corner having Coordinates 2,000.00 feet to of Х = 2,654,350.00 and Y = 280,080.00; West 3,800.00 feet to its Northwest corner having Coordinates of X = 2,650,550.00 and Y = 280,080.00; and South 2,000.00 feet to its Southwest corner, said corner also being a point on the South line of said Block 50, having Coordinates of X = 2,650,550.00 and Y = 278,080.00; thence West 450.00 feet along said South line of said Block 50 to its Southwest corner having Coordinates of X = 2,650,100.00 and Y = 278,080.00; thence North 7,375.00 feet along the West line of said Block 50 to a point having Coordinates of X = 2,650,100.00and Y = 285,455.00; thence East 14,750.00 feet to the point of beginning, containing approximately 2,322.80 acres, all as more particularly outlined on a plat on file in the Office of Mineral Resources, Department of Natural Resources. All bearings, distances and coordinates are based on Louisiana Coordinate System of 1927, (North or South Zone), where applicable.

NOTE: The above description of the Tract nominated for lease has been provided and corrected, where required, exclusively by the nomination party. Any mineral lease selected from this Tract and awarded by the Louisiana State Mineral Board shall be without warranty of any kind, either express, implied, or statutory, including, but not limited to, the implied warranties of merchantability and fitness for a particular purpose. Should the mineral lease awarded by the Louisiana State Mineral Board be subsequently modified, cancelled or abrogated due to the existence of conflicting leases, operating agreements, private claims or other future obligations or conditions which may affect all or any portion of the leased Tract, it shall not relieve the Lessee of the obligation to pay any bonus due thereon to the Louisiana State Mineral Board, nor shall the Louisiana State Mineral Board be obligated to refund any consideration paid by the Lessor prior to such modification, cancellation, or abrogation, including, but not limited to, bonuses, rentals and royalties.