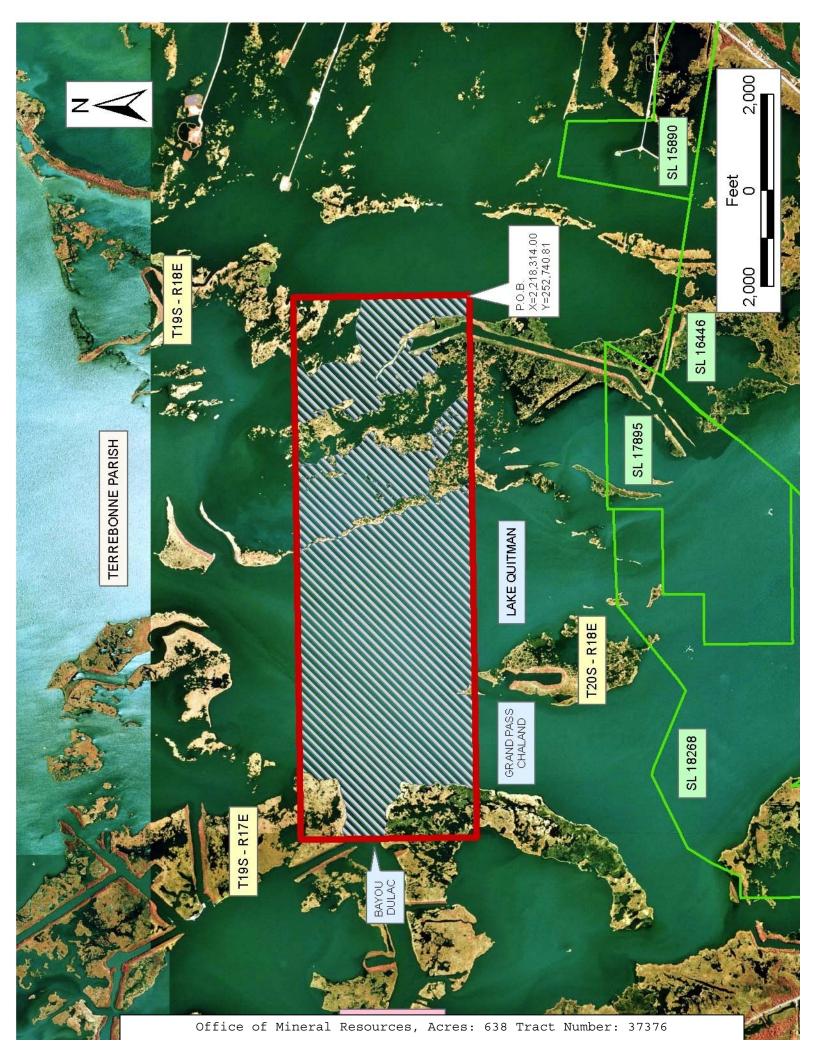

#### TRACT 37376 - Terrebonne Parish, Louisiana

All of the lands now or formerly constituting the beds and bottoms of all water bodies of every nature and description the title of which vests in the State of Louisiana, together with all islands arising therein and other lands formed by accretion or by reliction, where allowed by law, excepting tax adjudicated lands, and not presently under mineral lease on May 11, 2005, situated in Terrebonne Parish, Louisiana, and more particularly described as follows: Beginning at a point having Coordinates of X = 2,218,314.00 and Y = 252,740.81; thence West 11,299.48 feet to a point having Coordinates of X = 2,207,014.52 and Y = 252,740.81; thence North 3,663.15 feet to a point having Coordinates of X = 2,207,014.52 and Y = 256,403.96; thence East 11,299.48 feet to a point having Coordinates of X = 2,218,314.00 and Y = 256,403.96; thence South 3,663.15 feet to the point of beginning, containing approximately 638 acres, all as more particularly outlined on a plat on file in the Office of Mineral Resources, Department of Natural Resources. All bearings, distances and coordinates are based on Louisiana Coordinate System of 1927, (North or South Zone), where applicable.