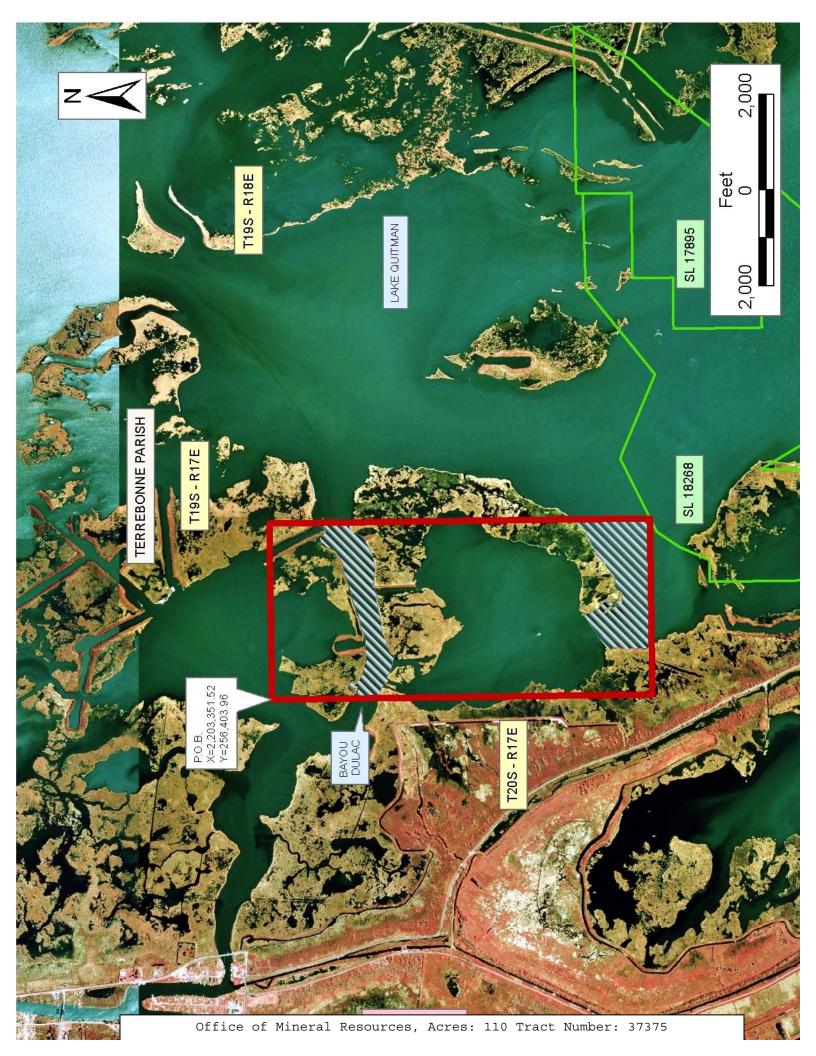

#### TRACT 37375 - Terrebonne Parish, Louisiana

All of the lands now or formerly constituting the beds and bottoms of all water bodies of every nature and description the title of which vests in the State of Louisiana, together with all islands arising therein and other lands formed by accretion or by reliction, where allowed by law, excepting tax adjudicated lands, and not presently under mineral lease on May 11, 2005, situated in Terrebonne Parish, Louisiana, and more particularly described as follows: Beginning at a point having Coordinates of X = 2,203,351.52 and Y = 256,403.96; thence East 3,663.00 feet to a point having Coordinates of X = 2,207,014.52 and Y = 256,403.96; thence South 7,918.21 feet to a point on the boundary of State Lease No. 18268 having Coordinates of X = 2,207,014.52 and Y = 248,485.75; thence West 3,663.00 feet to a point having Coordinates of X = 2,203,351.52 and Y =248,485.75; thence North 7,918.21 feet to the point of beginning, containing approximately 110 acres, all as more particularly outlined on a plat on file in the Office of Mineral Resources, Department of Natural Resources. All bearings, distances and coordinates are based on Louisiana Coordinate System of 1927, (North or South Zone), where applicable.