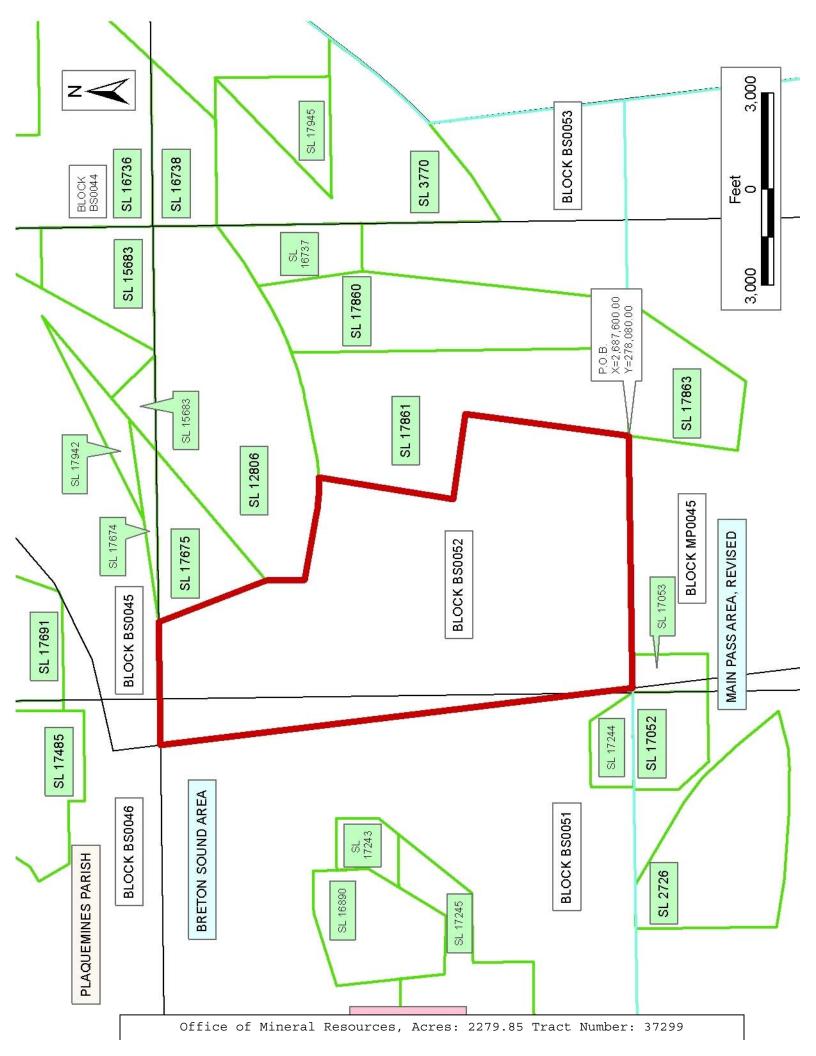

# TRACT 37299 - Portion of Blocks 51, and 52, Breton Sound Area, Plaquemines Parish, Louisiana

The beds and bottoms of all water bodies belonging to the State of Louisiana located in Blocks 51, and 52, Breton Sound Area, together with any present lands formed by accretion to the shoreline or islands formed therein, located in Plaquemines Parish, Louisiana, owned by and not presently under mineral lease as of May 11, 2005, from the State of Louisiana, the geographical area of which is more fully described as follows: Beginning at a point on the South line of Block 52, Breton Sound Area, and being the most Southerly Southwest corner of State Lease No. 17861, having Coordinates of X = 2,687,600.00 and Y = 278,080.00; thence West 7,857.20 feet along the South line of said Block to a point having Coordinates of X = 2,679,742.80 and Y = 278,080.00; thence Northwesterly on a straight line to a point on the North line of Block 51, Breton Sound Area, having Coordinates of X = 2,678,166.42 and Y = 292,830.00; thence East 3,833.58 feet to a point on the North line of said Block 52, also being the Northwest corner of State Lease No. 17675 having Coordinates of X = 2,682,000.00 and Y = 292,830.00; thence South 20 degrees 19 minutes 23 seconds East 3,599.05 feet along the West line of said State Lease No. 17675 to its Southern corner, said corner also being the most Westerly Northwest corner of State Lease No. 12806, as amended, having Coordinates of X = 2,683,250.00 and Y = 289,455.00; thence along the boundary of said State Lease No. 12806, as amended, the following courses: South 1,200.00 feet to a point having Coordinates of X = 2,683,250.00 and Y = 288,255.00; South 79 degrees 02 minutes 24 seconds East 2,050.87 feet to a point having Coordinates of X = 2,685,263.46 and Y = 287,865.08;and Southeasterly along an arc, with a radius of 6,073.16 feet, whose center is X = 2,686,295.24 and Y = 293,849.95 to the Northwest corner of State 17861, having Coordinates of X = 2,686,449.78Lease No. and Y = 287,778.76; thence along the boundary of said State Lease No. 17861 the following courses: South 10 degrees 07 minutes 29 seconds West 4,265.18 feet to a point having Coordinates of X = 2,685,700.00 and Y = 283,580.00;South 81 degrees 24 minutes 59 seconds East 2,680.02 feet to a point having Coordinates of X = 2,688,350.00 and Y = 283,180.00; and South 08 degrees 21 minutes 57 seconds West 5,154.85 feet to the point of approximately 2,279.85 containing beginning, acres, all as more particularly outlined on a plat on file in the Office of Mineral Resources, Department of Natural Resources. All bearings, distances and coordinates are based on Louisiana Coordinate System of 1927, (North or South Zone).

NOTE: The above description of the Tract nominated for lease has been provided and corrected, where required, exclusively by the nomination party. Any mineral lease selected from this Tract and awarded by the Louisiana State Mineral Board shall be without warranty of any kind, either express, implied, or statutory, including, but not limited to, the implied warranties of merchantability and fitness for a particular purpose. Should the mineral lease awarded by the Louisiana State Mineral Board be subsequently modified, cancelled or abrogated due to the existence of conflicting leases, operating agreements, private claims or other future obligations or conditions which may affect all or any portion of the leased Tract, it shall not relieve the Lessee of the obligation to pay any bonus due thereon to the Louisiana State Mineral Board, nor shall the Louisiana State Mineral Board be obligated to refund any consideration paid by the Lessor prior to such modification, cancellation, or abrogation, including, but not limited to, bonuses, rentals and royalties.

NOTE: The State of Louisiana does hereby reserve, and this lease shall be subject to, the imprescriptible right of surface use in the nature of a servitude in favor of the Department of Natural Resources, including its Offices and Commissions, for the sole purpose of implementing, constructing, servicing and maintaining approved coastal zone management and/or restoration projects. Utilization of any and all rights derived under this lease by the mineral lessee, its agents, successors or assigns, shall not interfere with nor hinder the reasonable surface use by the Department of Natural Resources, its Offices or Commissions, as herein above reserved.

Applicant: Fleetwood Resources, Inc.

| Bidder | Cash    | Price/ | Rental | Oil | Gas | Other |
|--------|---------|--------|--------|-----|-----|-------|
|        | Payment | Acre   |        |     |     |       |
|        |         |        |        |     |     |       |
|        |         |        |        |     |     |       |
|        |         |        |        |     |     |       |
|        |         |        |        |     |     |       |
|        |         |        |        |     |     |       |
|        |         |        |        |     |     |       |