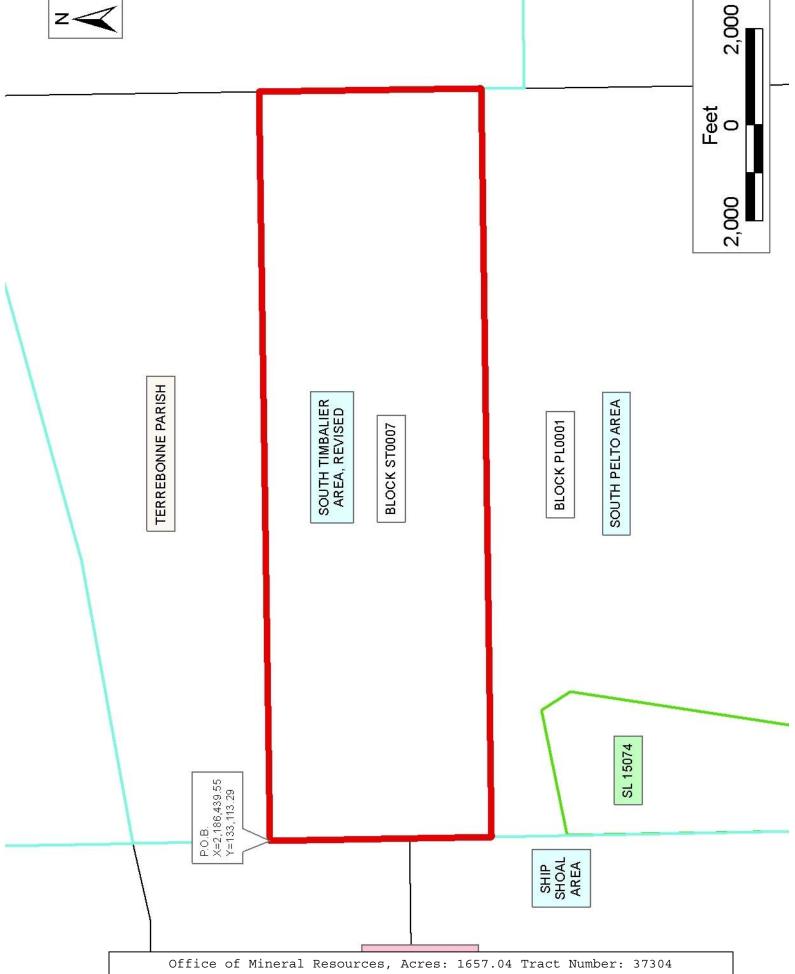

### TRACT 37304 - Portion of Block 7, South Timbalier Area, Revised, Terrebonne Parish, Louisiana

The beds and bottoms of all water bodies belonging to the State of Louisiana located in Block 7, South Timbalier Area, Revised, together with any present lands formed by accretion to the shoreline or islands formed therein, located in Terrebonne Parish, Louisiana, owned by and not presently under mineral lease as of May 11, 2005, from the State of Louisiana, the geographical area of which is more fully described as follows: Beginning at a point on the West Line of Block 7, South Timbalier Area, Revised, having Coordinates of X = 2,186,439.55 and Y = 133,113.29; thence East 15,606.47 feet to a point on the East Line of said Block 7 having Coordinates of X = 2,202,046.02 and Y = 133,113.29; thence South 4,628.53 feet to the Southeast Corner of said Block 7 having Coordinates of X = 2,202,046.02 and Y = 128,484.76; thence West 15,582.93 feet to its Southwest Corner of said Block 7 having Coordinates of X = 2,186,463.09 and Y = 128,484.76; thence North 0 degrees 17 minutes 30 seconds West 4,628.59 feet along the West line of said Block 7 to the point of containing approximately 1,657.04 acres, beginning, all as more particularly outlined on a plat on file in the Office of Mineral Resources, Department of Natural Resources. All bearings, distances and coordinates are based on Louisiana Coordinate System of 1927, (North or South Zone).