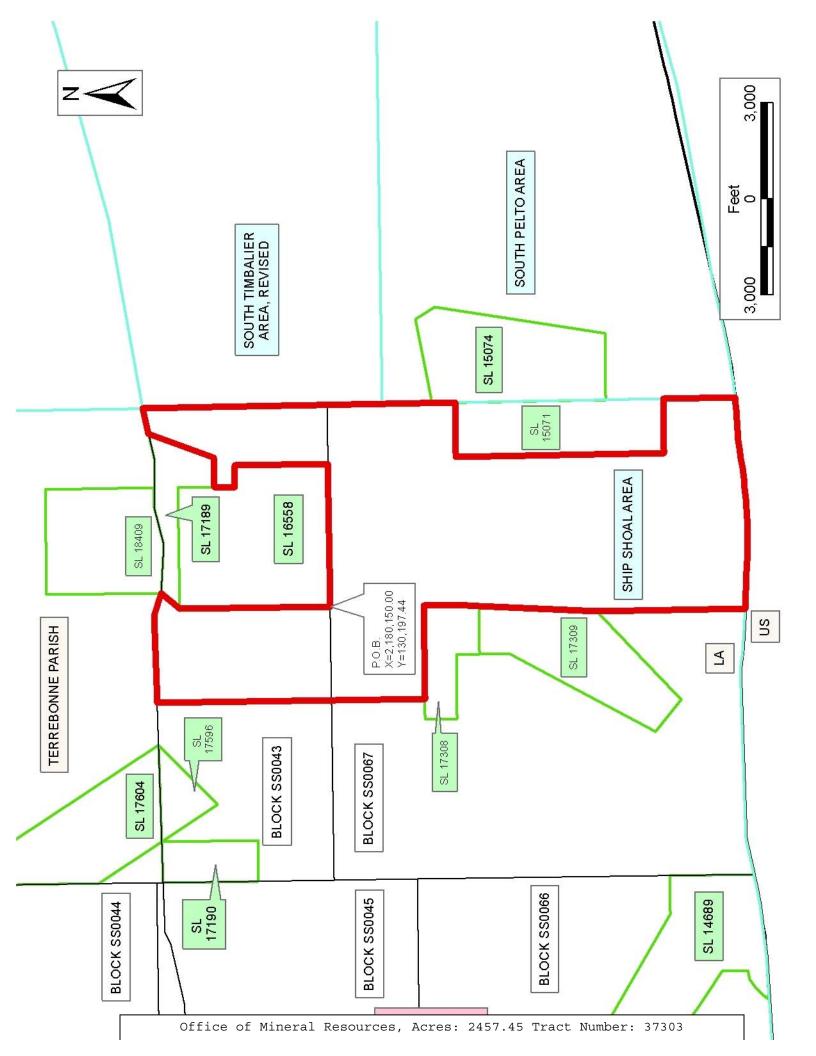

## TRACT 37303 - Portion of Blocks 43, and 67, Ship Shoal Area, Terrebonne Parish, Louisiana

The beds and bottoms of all water bodies belonging to the State of Louisiana located in Blocks 43, and 67, Ship Shoal Area, together with any present lands formed by accretion to the shoreline or islands formed therein, located in Terrebonne Parish, Louisiana, owned by and not presently under mineral lease as of May 11, 2005, from the State of Louisiana, the geographical area of which is more fully described as follows: Beginning at a point on the North line of Block 67, Ship Shoal Area, and the South Line of Block 43, Ship Shoal Area, also being the Southwest corner of State Lease No. 16558 having Coordinates of X = 2,180,150.00 and Y = 130,197.44; thence along the boundary of said State Lease No. 16558 the following: East 4,457.00 feet, North 2,914.45 feet, West 669.24 feet and North 652.11 feet to a point on the South boundary of State Lease No. 17189 having Coordinate of X = 2,183,937.76 and Y = 133,764.00; thence along the boundary of said State Lease No. 17189 the following: East 932.24 feet and North 20 degrees 19 minutes 23 seconds East 2,159.43 feet to a point on the North boundary of said Block 43 having Coordinates of X = 2,185,620.00 and Y = 135,789.00; thence Northeasterly on a straight line to the Northeast corner of said Block 43 having Coordinates of X = 2,186,425.06 and Y = 135,960.91; thence South 00 degrees 17 minutes 30 seconds East 9,763.54 feet along the East line of said Block 43 and the East line of Block 67 to the Northeast corner of State Lease No. 15071 having Coordinates of X = 2,186,474.74 and Y = 126,197.50; thence along the boundary of said State Lease No. 15071 the following: West 1,700.00 feet, South 00 degrees 17 minutes 30 seconds East 6,500.14 feet, and East 1,700.00 feet to its Southeast corner located on the East line of said Block 67 having Coordinates of X = 2,186,507.82 and Y = 119,697.44; thence South 00 degrees 17 minutes 30 seconds East 2,244.73 feet along the East line of said Block 67 to a point of intersection with the three mile line as set out in the June 1975 decree of the Supreme Court having Coordinates of X = 2,186,519.25 and Y = 117,452.74; thence Southwesterly on a arc having a radius of 18,240.60 feet and a center at X = 2,184,788.00 and Y = 135,611.00 to a point having Coordinates of X = 2,185,156 and Y = 117,374; thence Southwesterly on a arc having a radius of 18,240.60 feet and a center at X = 2,182,166.00 and Y = 135,368.00 to a point having Coordinates of X = 2,181,100.00 and Y =117,159.00; thence Northwesterly on a straight line to a point having Coordinates of X = 2,179,900.00 and Y = 117,229.21; thence North 4,642.56 feet to the Southeast corner of State Lease No. 17309 having Coordinates of X = 2,179,900.00 and Y = 121,871.77; thence North 3 degrees 15 minutes 7 seconds East 3,685.34 feet along the East Line of said State Lease No. 17309 to its Northeast corner and the Southeast corner of State Lease No. 17308 having Coordinates of X = 2,180,109.06 and Y = 125,551.18; thence along the East and North Boundaries of said State Lease No. 17308 the following: North 3 degrees 15 minutes 6 seconds East 721.75 feet, North 1,000.00 feet and West 2,930.00 feet to a point having Coordinates of X = 2,177,220.00 and Y = 127,271.77; thence North 8,369.72 feet to a point having Coordinates of X = 2,177,220.00 and Y = 135,641.49; thence

Northeasterly on a straight line to a point having Coordinates of X = 2,179,937 and Y = 135,695; thence Southeasterly on a straight line to the Northwest corner of State Lease No. 17189, having Coordinates of X = 2,180,645 and Y = 135,457; thence South 41 degrees 37 minutes 38 seconds West 745.17 feet along the Western boundary of said State Lease No. 17189 to its Southwest corner and the Northwest corner of said State Lease No. 16558, having Coordinates of X = 2,180,150.00 and Y = 134,900.00; thence South 4,702.56 feet along the West boundary of said State Lease No. 16558 to the point of beginning, containing approximately 2,457.45 acres, LESS AND EXCEPT that portion thereof, if any, lying seaward of the line three nautical miles from the coast line of Louisiana, as said three mile line has been decreed by the Supreme Court of the United States, as determined by a Special Master appointed therein, in litigation styled United States v. State of Louisiana et al No. 9 Original, in 1975, all as more particularly outlined on a plat in the Office of Mineral Resources, Department of Natural Resources. All bearings, distances and coordinates are based on the Louisiana Coordinate System of 1927, (South Zone).