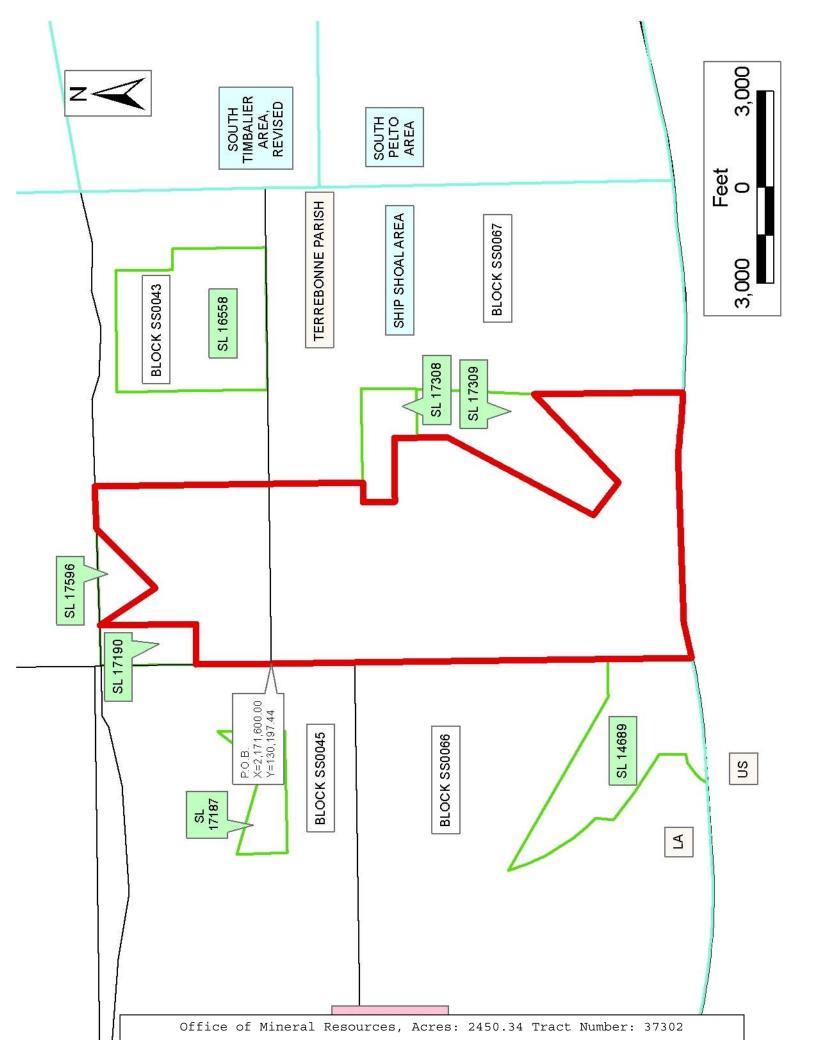

## TRACT 37302 - Portion of Blocks 43, and 67, Ship Shoal Area, Terrebonne Parish, Louisiana

The beds and bottoms of all water bodies belonging to the State of Louisiana located in Blocks 43, and 67, Ship Shoal Area, together with any present lands formed by accretion to the shoreline or islands formed therein, located in Terrebonne Parish, Louisiana, owned by and not presently under mineral lease as of May 11, 2005, from the State of Louisiana, the geographical area of which is more fully described as follows: Beginning at the Northwest Corner of Block 67, and the Southwest of Block 43, Ship Shoal Area, having Coordinates of Corner Х = 2,171,600.00 and Y = 130,197.44; thence North 2,367.56 feet along the West line of said Block 43 to the Southwest corner of State Lease No. 17190 having Coordinates of X = 2,171,600.00 and Y = 132,565.00; thence South 88 degrees 14 minutes 38 seconds East 1,272.60 feet and North 3,029.87 feet along the South and East boundaries of said State Lease No. 17190 to its Northeast corner and the West corner of State Lease No. 17596, having Coordinates of X = 2,172,872.00 and Y = 135,555.87; thence South 32 degrees 57 minutes 16 seconds East 2,093.99 feet and North 46 degrees 01 minutes 37 seconds East 2,616.36 feet along the boundaries of said State Lease No. 17596 to its East corner having Coordinates of X = 2,175,893.98and Y = 135,615.38; thence Northeasterly on a straight line to a point having Coordinates of X = 2,177,220.00 and Y = 135,641.49; thence South 8,369.72 feet to a point within Block 67 located on the North Boundary of State Lease No. 17308, having Coordinates of X = 2,177,220.00 and Y = 127,271.77, thence along the boundaries of said State Lease No. 17308 the following: West 620.00 feet, South 1,000.00 feet, East 2,000.00 feet and South 720.59 feet to its most Southern Southwest corner, said point also being the Northwest corner of State Lease No. 17309, having Coordinates of X = 2,178,600.00 and Y = 125,551.18; thence along the boundary of said State Lease No. 17309 the following: South 929.41 feet, South 28 degrees 47 minutes 12 seconds West 5,191.58 feet, South 51 degrees 20 minutes 25 seconds East 1,280.62 feet and North 47 degrees 7 minutes 16 seconds East 3,821.00 feet to a corner having Coordinates of X = 2,179,900.00 and Y = 121,871.77; thence South 4,642.55 feet to a point on the three mile line set out in the June, 1975 decree of the Supreme Court having as Coordinates of X = 2,179,900.00 and Y = 117,229.22; thence Northwesterly on a straight line to a point having Coordinates of X = 2,179,579 and Y =117,248; thence Northwesterly on an arc having a radius of 18,240.60 feet and a center at X = 2,180,645.00 and Y = 135,457.00 to a point having Coordinates of X = 2,177,979 and Y = 117,412; thence Southwesterly on straight line to a point having Coordinates of X = 2,172,700 and Y =117,308; thence Southwesterly on a straight line to a point having Coordinates of X = 2,171,638 and Y = 117,082; thence Southwesterly on an arc having a radius of 18,240.60 feet and a center at X = 2,167,836.00 and Y = 134,922.00 to a point on the West line of said Block 67, having Coordinates of X = 2,171,600.00 and Y = 117,073.98; thence North 13,123.46 feet along the West Line of said Block 67 to the point of beginning, containing approximately 2,450.34 acres, LESS AND EXCEPT that portion thereof, if any, lying seaward of the line three nautical miles from the

coast line of Louisiana, as said three mile line has been decreed by the Supreme Court of the United States, as determined by a Special Master appointed therein, in litigation styled **United States v. State of Louisiana et al No. 9 Original**, in 1975, all as more particularly outlined on a plat in the Office of Mineral Resources, Department of Natural Resources. All bearings, distances and coordinates are based on the Louisiana Coordinate System of 1927, (South Zone).

NOTE: The above description of the Tract nominated for lease has been provided and corrected, where required, exclusively by the nomination party. Any mineral lease selected from this Tract and awarded by the Louisiana State Mineral Board shall be without warranty of any kind, either express, implied, or statutory, including, but not limited to, the implied warranties of merchantability and fitness for a particular purpose. Should the mineral lease awarded by the Louisiana State Mineral Board be subsequently modified, cancelled or abrogated due to the existence of conflicting leases, operating agreements, private claims or other future obligations or conditions which may affect all or any portion of the leased Tract, it shall not relieve the Lessee of the obligation to pay any bonus due thereon to the Louisiana State Mineral Board, nor shall the Louisiana State Mineral Board be obligated to refund any consideration such modification, cancellation, paid by the Lessor prior to or abrogation, including, but not limited to, bonuses, rentals and royalties.

NOTE: The State of Louisiana does hereby reserve, and this lease shall be subject to, the imprescriptible right of surface use in the nature of a servitude in favor of the Department of Natural Resources, including its Offices Commissions, for purpose of implementing, and the sole constructing, servicing and maintaining approved coastal zone management and/or restoration projects. Utilization of any and all rights derived under this lease by the mineral lessee, its agents, successors or assigns, shall not interfere with nor hinder the reasonable surface use by the Department of Natural Resources, its Offices or Commissions, as herein above reserved.

NOTE: The Department of Wildlife and Fisheries has designated certain areas in the coastal waters of the State of Louisiana as Oyster Seed Bed Areas. The exact location of those Seed Bed Areas must be obtained from the Department of Wildlife and Fisheries and any work done under a mineral lease from the State of Louisiana may necessarily be conducted in conformity with the rules and regulations promulgated by the said Department of Wildlife and Fisheries for Oyster Seed Bed Areas.