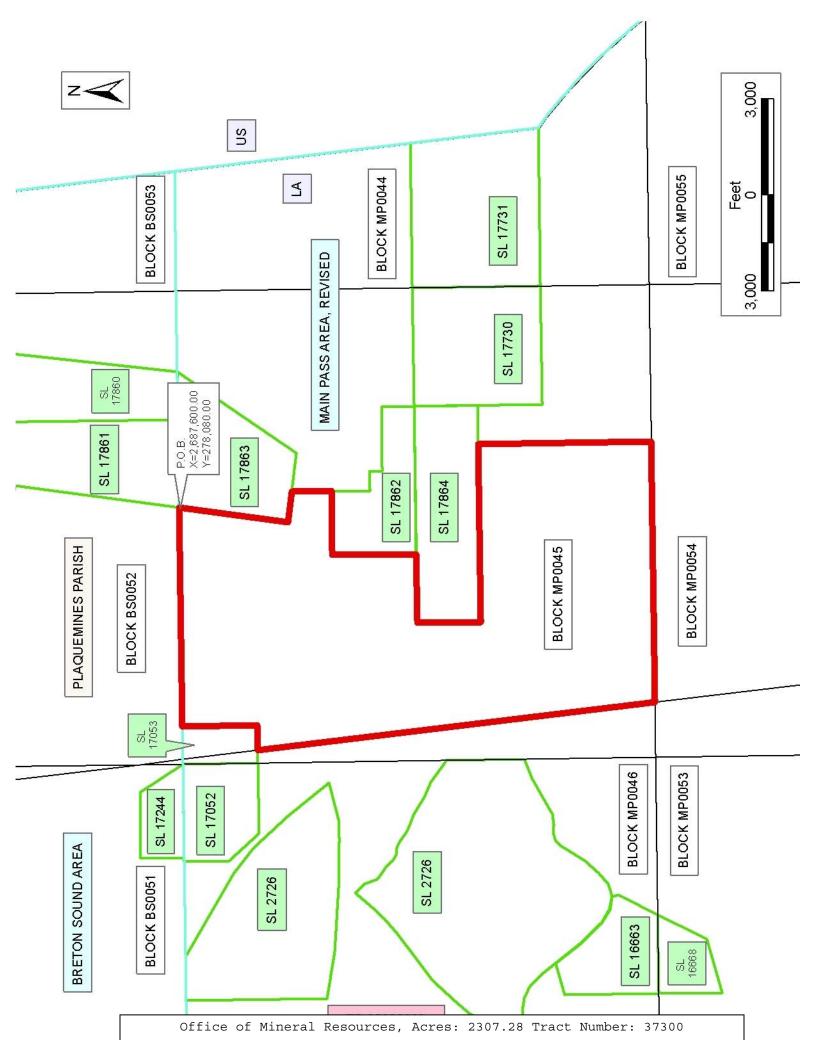

### TRACT 37300 - Portion of Block 45, Main Pass Area, Revised, Plaquemines Parish, Louisiana

The beds and bottoms of all water bodies belonging to the State of Louisiana located in Block 45, Main Pass Area, Revised, together with any present lands formed by accretion to the shoreline or islands formed therein, located in Plaquemines Parish, Louisiana, owned by and not presently under mineral lease as of May 11, 2005, from the State of Louisiana, the geographical area of which is more fully described as follows: Beginning at a point on the North line of Block 45, Main Pass Area, Revised, said point also being the Northwest corner of State Lease No. 17863, having Coordinates of X = 2,687,600.00 and Y = 278,080.00; thence along the boundary of said State Lease No. 17863 the following courses: South 08 degrees 24 minutes 53 seconds West 3,416.78 feet to a point having Coordinates of X = 2,687,100.00 and Y = 274,699.99 and South 82 degrees 03 minutes 24 seconds East 959.20 feet to a point having Coordinates of X = 2,688,050.00 and Y = 274,567.43; thence South 1,247.43 feet to the most Northerly Northeast corner of State Lease No. 17862, having Coordinates of X = 2,688,050.00 and Y = 273,320.00; thence along the boundary of said State Lease No. 17862 the following courses: West 2,000.00 feet to a point having Coordinates of X = 2,686,050.00 and Y =273,320.00 and South 2,615.00 feet to a point on the North line of State 17864, having Coordinates of X = 2,686,050.00Lease No. and Y = 270,705.00; thence along the boundary of said State Lease No. 17864 the following courses: West 2,150.00 feet to a point having Coordinates of X = 2,683,900.00 and Y = 270,705.00; South 1,975.00 feet to a point having Coordinates of X = 2,683,900.00 and Y = 268,730.00; and East 5,556.34 feet to a point having Coordinates of X = 2,689,456.34 and Y = 268,730.00; thence South 5,400.00 feet to a point on the South line of said Block 45, having Coordinates of X = 2,689,456.34 and Y = 263,330.00; thence West 8,137.16 feet along the South line of said Block 45 to a point having Coordinates of X = 2,681,319.18 and Y = 263,330.00; thence Northwesterly on a straight line to a point on the South line of State Lease No. 17053, as amended, having Coordinates of X = 2,679,993.53 and Y = 275,734.00; thence along the boundary of said State Lease No. 17053, as amended, the following courses: East 786.47 feet to point having Coordinates of X = 2,680,780.00 and Y = 275,734.00 and North 2,346.00 feet to its Northeast corner, said corner also being a point on the North line of said Block 45, having Coordinates of X = 2,680,780.00 and Y = 278,080.00; thence East 6,820.01 feet along the North line of said Block 45 to the point of beginning, containing approximately 2,307.28 acres, all as more particularly outlined on a plat on file in the Office of Mineral Resources, Department of Natural Resources. All bearings, distances and coordinates are based on Louisiana Coordinate System of 1927, (North or South Zone).

NOTE: The above description of the Tract nominated for lease has been provided and corrected, where required, exclusively by the nomination party. Any mineral lease selected from this Tract and awarded by the Louisiana State Mineral Board shall be without warranty of any kind, either express, implied, or statutory, including, but not limited to, the implied warranties of merchantability and fitness for a particular purpose. Should the mineral lease awarded by the Louisiana State Mineral Board be subsequently modified, cancelled or abrogated due to the existence of conflicting leases, operating agreements, private claims or other future obligations or conditions which may affect all or any portion of the leased Tract, it shall not relieve the Lessee of the obligation to pay any bonus due thereon to the Louisiana State Mineral Board, nor shall the Louisiana State Mineral Board be obligated to refund any consideration paid by the Lessor prior to such modification, cancellation, or abrogation, including, but not limited to, bonuses, rentals and royalties.

NOTE: The State of Louisiana does hereby reserve, and this lease shall be subject to, the imprescriptible right of surface use in the nature of a servitude in favor of the Department of Natural Resources, including its Offices and Commissions, for the sole purpose of implementing, constructing, servicing and maintaining approved coastal zone management and/or restoration projects. Utilization of any and all rights derived under this lease by the mineral lessee, its agents, successors or assigns, shall not interfere with nor hinder the reasonable surface use by the Department of Natural Resources, its Offices or Commissions, as herein above reserved.

Applicant: Fleetwood Resources, Inc.

| Bidder | Cash    | Price/ | Rental | Oil | Gas | Other |
|--------|---------|--------|--------|-----|-----|-------|
|        | Payment | Acre   |        |     |     |       |
|        |         |        |        |     |     |       |
|        |         |        |        |     |     |       |
|        |         |        |        |     |     |       |
|        |         |        |        |     |     |       |
|        |         |        |        |     |     |       |
|        |         |        |        |     |     |       |