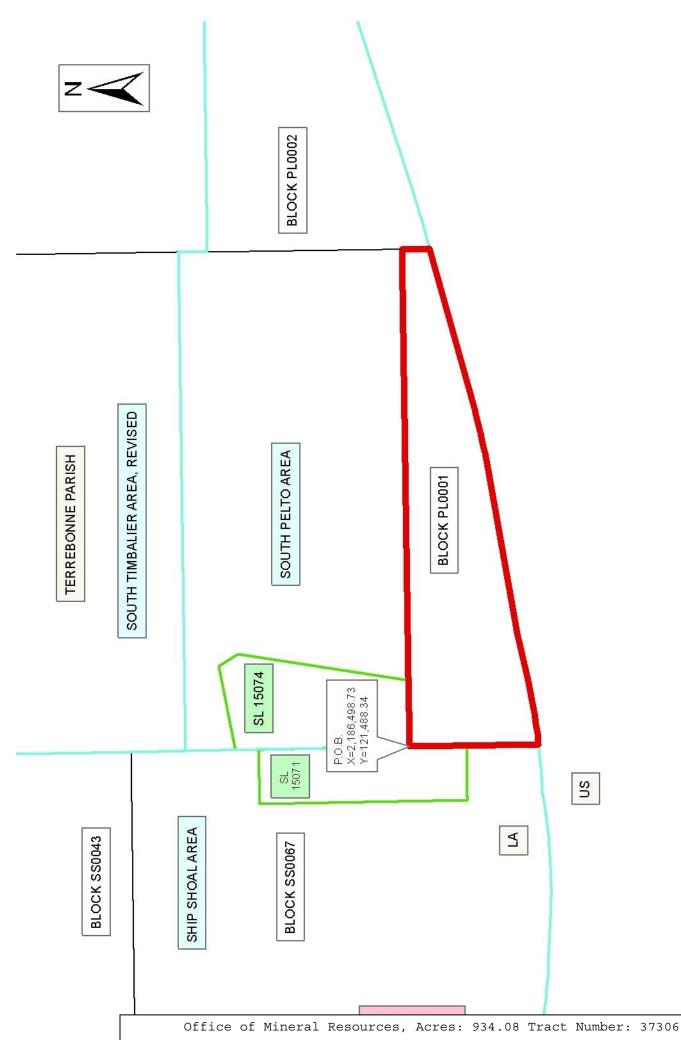

### TRACT 37306 - Portion of Block 1, South Pelto Area, Terrebonne Parish, Louisiana

The beds and bottoms of all water bodies belonging to the State of Louisiana located in Block 1, South Pelto Area, together with any present lands formed by accretion to the shoreline or islands formed therein, located in Terrebonne Parish, Louisiana, owned by and not presently under mineral lease as of May 11, 2005, from the State of Louisiana, the geographical area of which is more fully described as follows: Beginning at a point on the West Line of Block 1, South Pelto Area, being the Southwest corner of State Lease No. 15074 having Coordinates of X = 2,186,498.73 and Y = 121,488.34; thence East 2,068.87 feet along the South line of said State Lease No. 15074 to its Southeast corner having Coordinates of X = 2,188,567.60 and Y = 121,488.34; thence North 89 degrees 56 minutes 28 seconds East 13,478.43 feet to a point on the East Line of said Block 1 having Coordinates of X = 2,202,046.02 and Y = 121,502.22; thence South 861.89 feet along the East line of said Block 1 to a point on the three mile line as set out in the June 1975 decree of the Supreme Court having Coordinates of X = 2,202,046.02 and Y =120,640.33; thence Southwesterly on a straight line to a point having Coordinates of X = 2,196,975 and Y = 119,305; thence Southwesterly on an arc having a radius of 18,240.60 feet and a center at X = 2,192,330 and Y = 136,944 to a point having Coordinates of X = 2,195,302 and Y = 118,947;thence Southwesterly on a straight line to a point having Coordinates of X = 2,189,988 and Y = 118,070; thence Southwesterly on a straight line to a point having Coordinates of X = 2,188,596 and Y = 117,772; thence Southwesterly on a arc having a radius of 18,240.60 feet and a center at X = 2,184,788 and Y = 135,611 to a point on the West Line of said Block 1 having Coordinates of X = 2,186,519.25 and Y = 117,452.74; thence North 0 degrees 17 minutes 30 seconds West 4,035.65 feet on the West line of said Block 1 to the point of beginning, containing approximately 934.08 acres, LESS AND EXCEPT that portion thereof, if any, lying seaward of the line three nautical miles from the coast line of Louisiana, as said three mile line has been decreed by the Supreme Court of the United States, as determined by a Special Master appointed therein, in litigation styled United States v. State of Louisiana et al No. 9 Original, in 1975, all as more particularly outlined on a plat in the Office of Mineral Resources, Department of Natural Resources. All bearings, distances and coordinates are based on the Louisiana Coordinate System of 1927, (South Zone).