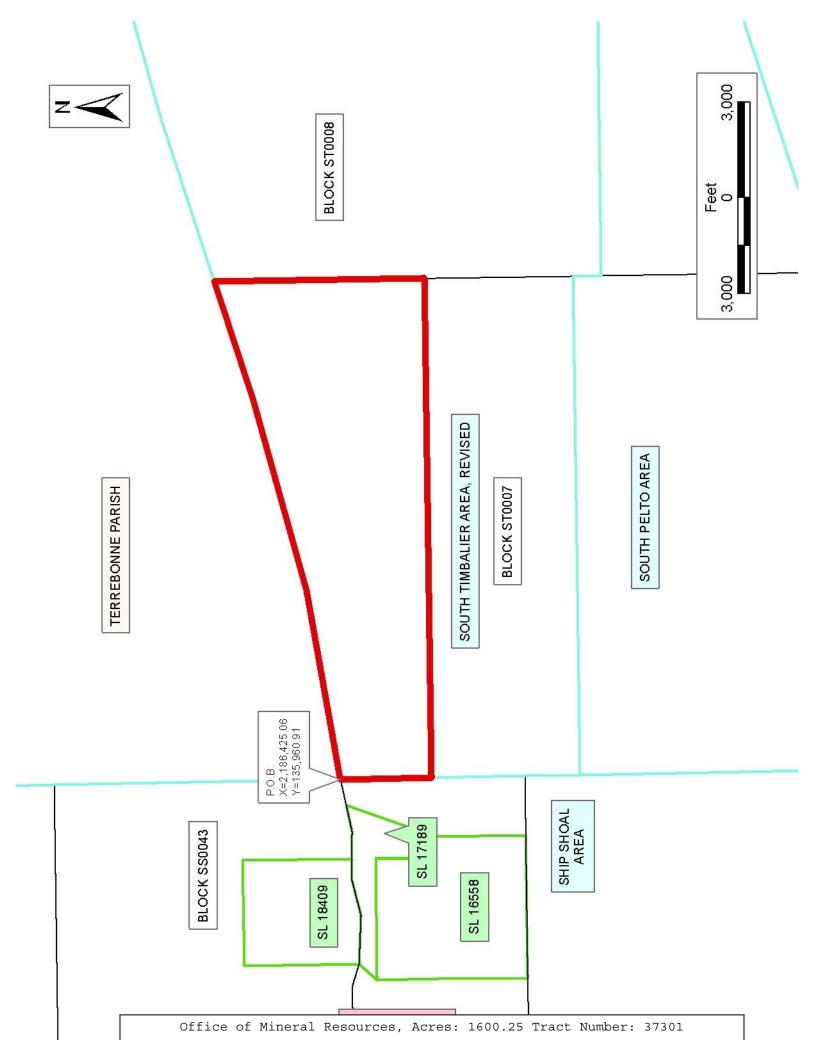

### TRACT 37301 - Portion of Block 7, South Timbalier Area, Revised, Terrebonne Parish, Louisiana

The beds and bottoms of all water bodies belonging to the State of Louisiana located in Block 7, South Timbalier Area, Revised, together with any present lands formed by accretion to the shoreline or islands formed therein, located in Terrebonne Parish, Louisiana, owned by and not presently under mineral lease as of May 11, 2005, from the State of Louisiana, the geographical area of which is more fully described as follows: Beginning at a point on the West Line of Block 7, South Timbalier Area, Revised, having Coordinates of X = 2,186,425.06 and Y = 135,960.91;thence Northeasterly on a straight line to a point having Coordinates of X = 2,186,596 and Y = 135,997; thence Northeasterly on a straight to a point having Coordinates of X = 2,192,330 and Y = 136,944; thence Northeasterly on a straight line to a point having Coordinates of X = 2,198,296 and Y =138,515; thence Northeasterly on a straight line to a point on the East Line of said Block 7 having Coordinates X = 2,202,046.02 and Y = 139,683.33; thence South 6,570.04 feet along the East Line of said Block 7 to a point having Coordinates of X = 2,202,046.02 and Y = 133,113.29; thence West 15,606.47 feet to a point on the West Line of said Block 7 having Coordinates of X = 2,186,439.55 and Y = 133,113.29; thence North 0 degrees 17 minutes 30 seconds West 2,847.66 feet along the West line of said Block 7 to the point of beginning containing approximately 1,600.25 acres, all as more particularly outlined on a plat on file in the Office of Mineral Resources, Department of Natural Resources. All bearings, distances and coordinates are based on Louisiana Coordinate System of 1927, (North or South Zone).

NOTE: The above description of the Tract nominated for lease has been provided and corrected, where required, exclusively by the nomination party. Any mineral lease selected from this Tract and awarded by the Louisiana State Mineral Board shall be without warranty of any kind, either express, implied, or statutory, including, but not limited to, the implied warranties of merchantability and fitness for a particular purpose. Should the mineral lease awarded by the Louisiana State Mineral Board be subsequently modified, cancelled or abrogated due to the existence of conflicting leases, operating agreements, private claims or other future obligations or conditions which may affect all or any portion of the leased Tract, it shall not relieve the Lessee of the obligation to pay any bonus due thereon to the Louisiana State Mineral Board, nor shall the Louisiana State Mineral Board be obligated to refund any consideration paid by the Lessor prior to such modification, cancellation, or abrogation, including, but not limited to, bonuses, rentals and royalties.

NOTE: The State of Louisiana does hereby reserve, and this lease shall be subject to, the imprescriptible right of surface use in the nature of a servitude in favor of the Department of Natural Resources, including its Offices and Commissions, for the sole purpose of implementing, constructing, servicing and maintaining approved coastal zone management and/or restoration projects. Utilization of any and all rights derived under this lease by the mineral lessee, its agents, successors or assigns, shall not interfere with nor hinder the reasonable surface use by the Department of Natural Resources, its Offices or Commissions, as herein above reserved.

NOTE: The Department of Wildlife and Fisheries has designated certain areas in the coastal waters of the State of Louisiana as Oyster Seed Bed Areas. The exact location of those Seed Bed Areas must be obtained from the Department of Wildlife and Fisheries and any work done under a mineral lease from the State of Louisiana may necessarily be conducted in conformity with the rules and regulations promulgated by the said Department of Wildlife and Fisheries for Oyster Seed Bed Areas.