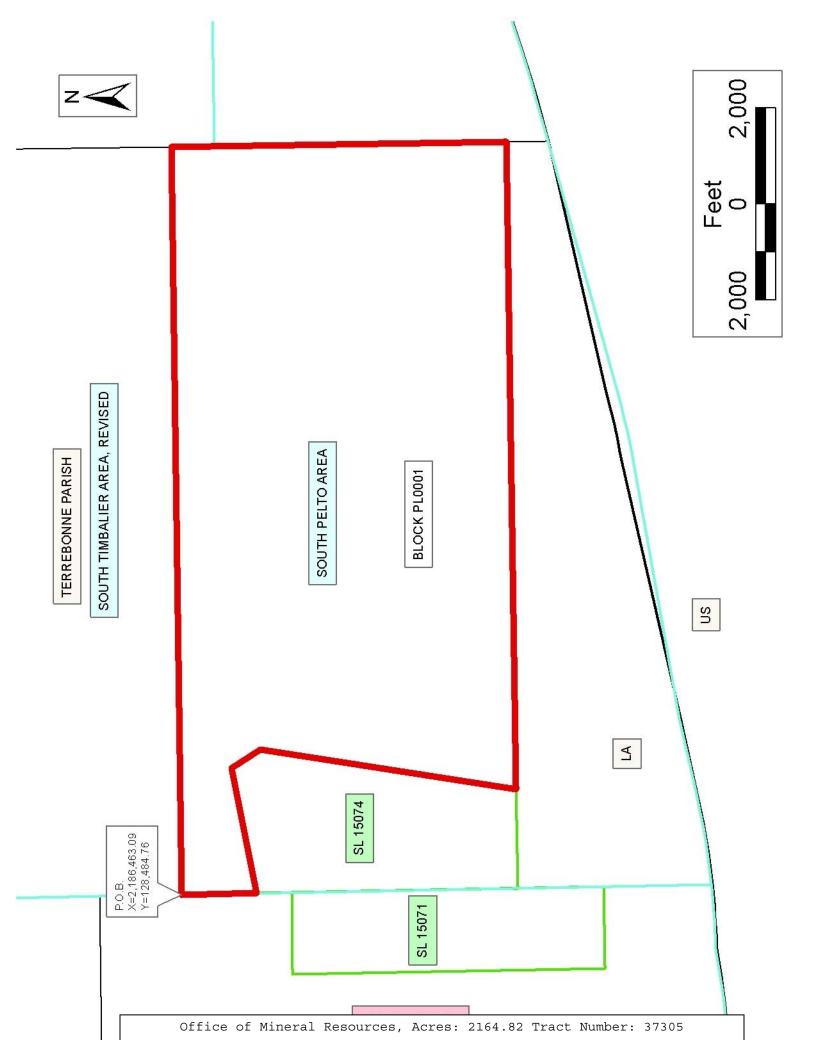

### TRACT 37305 - Portion of Block 1, South Pelto Area, South Timbalier Area, Terrebonne Parish, Louisiana

The beds and bottoms of all water bodies belonging to the State of Louisiana located in Block 1, South Pelto Area, together with any present lands formed by accretion to the shoreline or islands formed therein, located in Terrebonne Parish, Louisiana, owned by and not presently under mineral lease as of May 11, 2005, from the State of Louisiana, the geographical area of which is more fully described as follows: Beginning at the Northwest Corner of Block 1, South Pelto Area, having Coordinates of X = 2,186,463.09 and Y = 128,484.76; thence East 15,582.93 feet along the North Line of said Block 1 to its Northeast corner having Coordinates of X = 2,202,046.02 and Y = 128,484.76; thence South 6,982.54 feet along the East line of said Block 1 to a point having Coordinates of X = 2,202,046.02 and Y = 121,502.22; thence South 89 degrees 56 minutes 28 seconds West 13,478.43 feet to the Southeast Corner of State Lease No. 15074 having Coordinates of X = 2,188,567.60 and Y = 121,488.34; thence along the boundary of said State Lease No. 15074 the following courses and distances: North 9 degrees 33 minutes 27 seconds East 5,392.86 feet, North 31 degrees 55 minutes 20 seconds West 708.03 feet, and South 79 degrees 30 minutes 57 seconds West 2,662.00 feet to its Northwest corner located on the West Line of said Block 1 having Coordinates of X = 2,186,471.06 and Y = 126,922.91; thence North 0 degrees 17 minutes 30 seconds West 1,561.87 feet along the West Line of said Block 1 to the point of beginning, containing approximately 2,164.82 acres, all as more particularly outlined on a plat on file in the Office of Mineral Resources, Department of Natural Resources. All bearings, distances and coordinates are based on Louisiana Coordinate System of 1927, (North or South Zone).