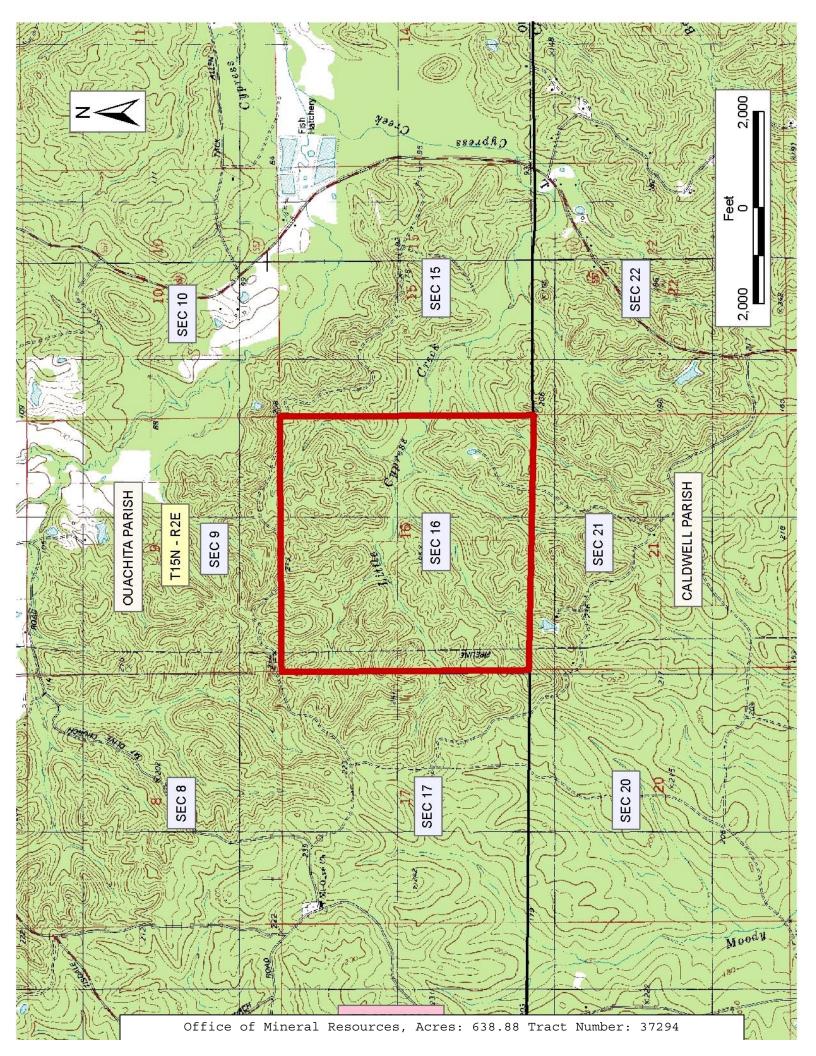

## TRACT 37294 - Caldwell and Ouachita Parish School Boards - Caldwell and Ouachita Parishes, Louisiana

The State Mineral Board acting on behalf of the Caldwell and Ouachita Parish School Boards, pursuant to Resolution(s) adopted by that (those) body(ies) and in accordance with Louisiana Revised Statutes 30:121-136 and 151-156, as amended, and Article XIV, Section 16(A)(9) and (B) of the Louisiana Constitution of 1974, as same may be continued and promulgated in proper statutory form and, further, amended from time to time, advertises the lands not under mineral lease on April 13, 2005, excluding the beds and bottoms of all navigable water bodies located within the following: All of Section 16, Township 15 North, Range 2 East, Ouachita Parish, Louisiana containing approximately **638.88 acres**, all as more particularly outlined on a plat on file in the Office of Mineral Resources, Department of Natural Resources. All bearings, distances and coordinates are based on Louisiana Coordinate System of 1927, (North or South Zone).

NOTE: The above description of the Tract nominated for lease has been provided and corrected, where required, exclusively by the nomination party. Any mineral lease selected from this Tract and awarded by the Louisiana State Mineral Board shall be without warranty of any kind, either express, implied, or statutory, including, but not limited to, the implied warranties of merchantability and fitness for a particular purpose. Should the mineral lease awarded by the Louisiana State Mineral Board be subsequently modified, cancelled or abrogated due to the existence of conflicting leases, operating agreements, private claims or other future obligations or conditions which may affect all or any portion of the leased Tract, it shall not relieve the Lessee of the obligation to pay any bonus due thereon to the Louisiana State Mineral Board, nor shall the Louisiana State Mineral Board be obligated to refund any consideration paid by the Lessor prior to such modification, cancellation, or abrogation, including, but not limited to, bonuses, rentals and royalties.

NOTE: Lessors acknowledge that said Township 15 North (North or South), Range 2 East (East or West) is located 50.21% in Ouachita Parish and 49.79% in Caldwell Parish, and Lessee is authorized and directed to pay any and all rentals and royalties which may accrue under the terms of this lease to Lessors separately and respectively in the following proportions: Ouachita Parish School Board School Board - 50.21% and Caldwell Parish School Board - 49.79%, and further, prospective bidders are hereby placed on notice that execution by the State Mineral Board of oil, gas and mineral leases on behalf of the Ouachita Parish School Board, and Caldwell Parish School Board(s) as above set forth on the above described Section 16 shall not be construed as a waiver by the State Mineral Board of any rights that it may have to lease for and on behalf of the State of Louisiana any navigable water bottoms that might be included within said Section 16. Applicant: Bradley Broussard Land Services, Inc. to Agency and by Resolution from the Ouachita Parish School Board authorizing the Mineral Board to act in its behalf