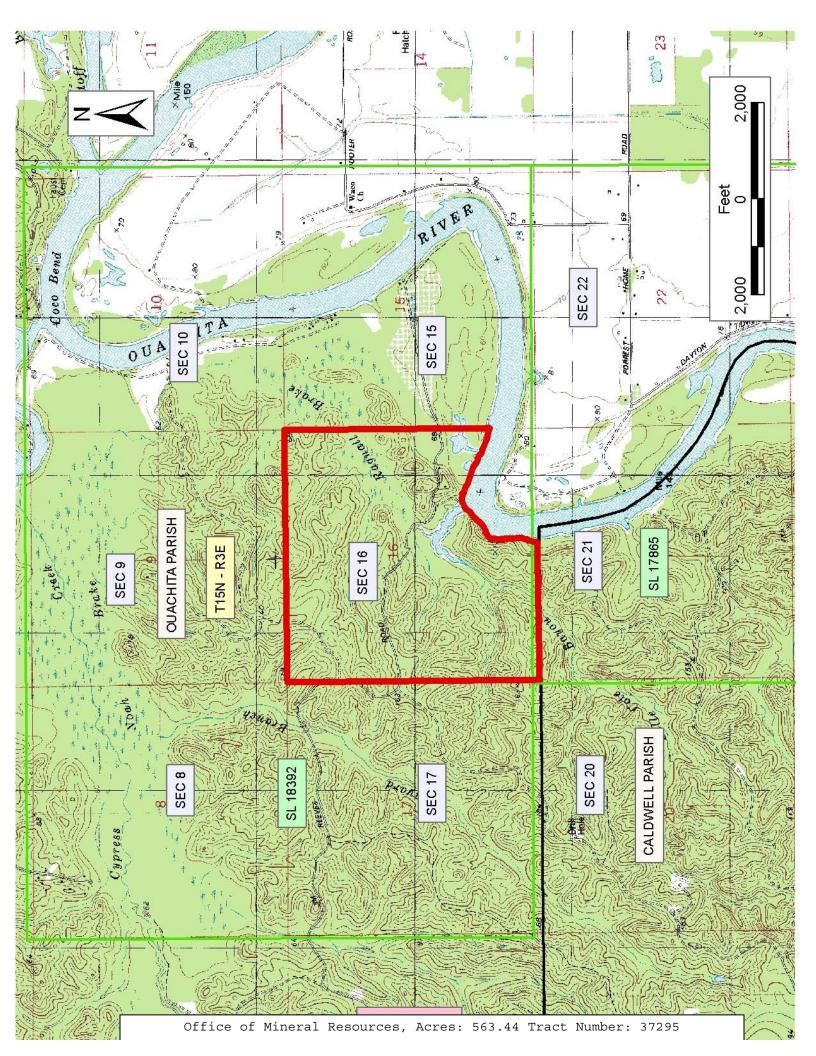

# TRACT 37295 - Caldwell and Ouachita Parish School Boards - Caldwell and Ouachita Parishes, Louisiana

The State Mineral Board acting on behalf of the Caldwell and Ouachita Parish School Boards, pursuant to Resolution(s) adopted by that (those) body(ies) and in accordance with Louisiana Revised Statutes 30:121-136 and 151-156, as amended, and Article XIV, Section 16(A)(9) and (B) of the Louisiana Constitution of 1974, as same may be continued and promulgated in proper statutory form and, further, amended from time to time, advertises the lands not under mineral lease on April 13, 2005, excluding the beds and bottoms of all navigable water bodies located within the following: The North Half (N/2); the Southwest Quarter (SW/4) and lots 1, 2 and 3 of Section 16, Township 15 North, Range 3 East, Ouachita Parish, Louisiana, containing approximately **563.44 acres**, all as more particularly outlined on a plat on file in the Office of Mineral Resources, Department of Natural Resources. All bearings, distances and coordinates are based on Louisiana Coordinate System of 1927, (North or South Zone).

NOTE: The above description of the Tract nominated for lease has been provided and corrected, where required, exclusively by the nomination party. Any mineral lease selected from this Tract and awarded by the Louisiana State Mineral Board shall be without warranty of any kind, either express, implied, or statutory, including, but not limited to, the implied warranties of merchantability and fitness for a particular purpose. Should the mineral lease awarded by the Louisiana State Mineral Board be subsequently modified, cancelled or abrogated due to the existence of conflicting leases, operating agreements, private claims or other future obligations or conditions which may affect all or any portion of the leased Tract, it shall not relieve the Lessee of the obligation to pay any bonus due thereon to the Louisiana State Mineral Board, nor shall the Louisiana State Mineral Board be obligated to refund any consideration paid by the Lessor prior to such modification, cancellation, or abrogation, including, but not limited to, bonuses, rentals and royalties.

NOTE: Lessors acknowledge that said Township 15 North (North or South), Range 3 East (East or West) is located 58.53% in Ouachita Parish and 41.47% in Caldwell Parish, and Lessee is authorized and directed to pay any and all rentals and royalties which may accrue under the terms of this lease to Lessors separately and respectively in the following proportions: Caldwell Parish School Board School Board - 41.47% and Ouachita Parish School Board - 58.53%, and further, prospective bidders are hereby placed on notice that execution by the State Mineral Board of oil, gas and mineral leases on behalf of the Caldwell Parish School Board, and Ouachita Parish School Board(s) as above set forth on the above described Section 16 shall not be construed as a waiver by the State Mineral Board of any rights that it may have to lease for and on behalf of the State of Louisiana any navigable water bottoms that might be included within said Section 16. Applicant: Bradley Broussard Land Services, Inc. to Agency and by Resolution from the Caldwell Parish School Board authorizing the Mineral Board to act in its behalf