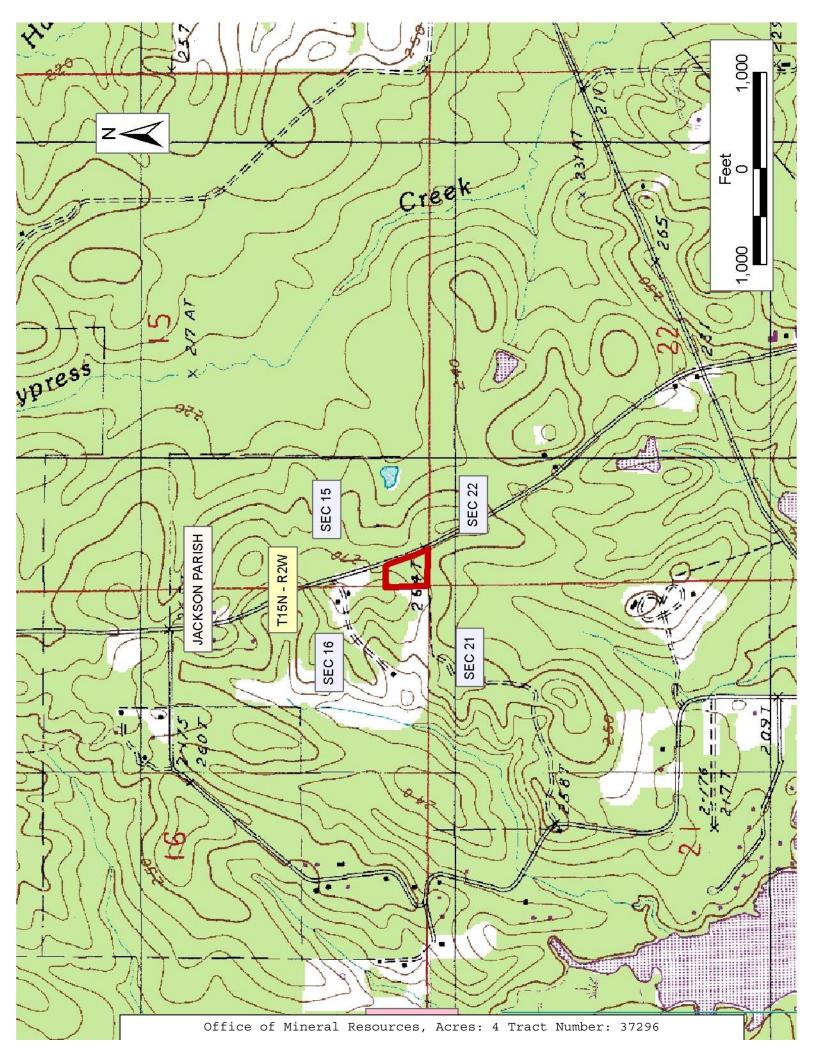

### TRACT 37296 - Jackson Parish, Louisiana

A certain Tract of land, excluding the beds and bottoms of all navigable waters, belonging to and not presently under mineral lease from Jackson Parish School Board on April 13, 2005, being more fully described as follows: All that portion of the following lying west of the Vernon-Winnfield Public Road and more particularly the west end of a 15 acre tract located on the southside of the Southwest Quarter of the Southwest Quarter of Section 15, Township 15 North, Range 2 West, containing approximately 4 acres, all as more particularly outlined on a plat on file in the Office of Mineral Resources, Department of Natural Resources. The description is based on information provided by the State Agency regarding location and ownership of surface and mineral rights. All bearings, and coordinates, if applicable, are based on Louisiana distances Coordinate System of 1927, (North or South Zone).

NOTE: The above description of the Tract nominated for lease has been provided and corrected, where required, exclusively by the nomination party. Any mineral lease selected from this Tract and awarded by the Louisiana State Mineral Board shall be without warranty of any kind, either express, implied, or statutory, including, but not limited to, the implied warranties of merchantability and fitness for a particular purpose. Should the mineral lease awarded by the Louisiana State Mineral Board be subsequently modified, cancelled or abrogated due to the existence of conflicting leases, operating agreements, private claims or other future obligations or conditions which may affect all or any portion of the leased Tract, it shall not relieve the Lessee of the obligation to pay any bonus due thereon to the Louisiana State Mineral Board, nor shall the Louisiana State Mineral Board be obligated to refund any consideration such modification, cancellation, paid by the Lessor prior to or abrogation, including, but not limited to, bonuses, rentals and royalties.

Applicant: George S. Pate to Agency and by Resolution from the Jackson Parish School Board authorizing the Mineral Board to act in its behalf

| Bidder | Cash    | Price/ | Rental | Oil | Gas | Other |
|--------|---------|--------|--------|-----|-----|-------|
|        | Payment | Acre   |        |     |     |       |
|        |         |        |        |     |     |       |
|        |         |        |        |     |     |       |
|        |         |        |        |     |     |       |
|        |         |        |        |     |     |       |
|        |         |        |        |     |     |       |
|        |         |        |        |     |     |       |