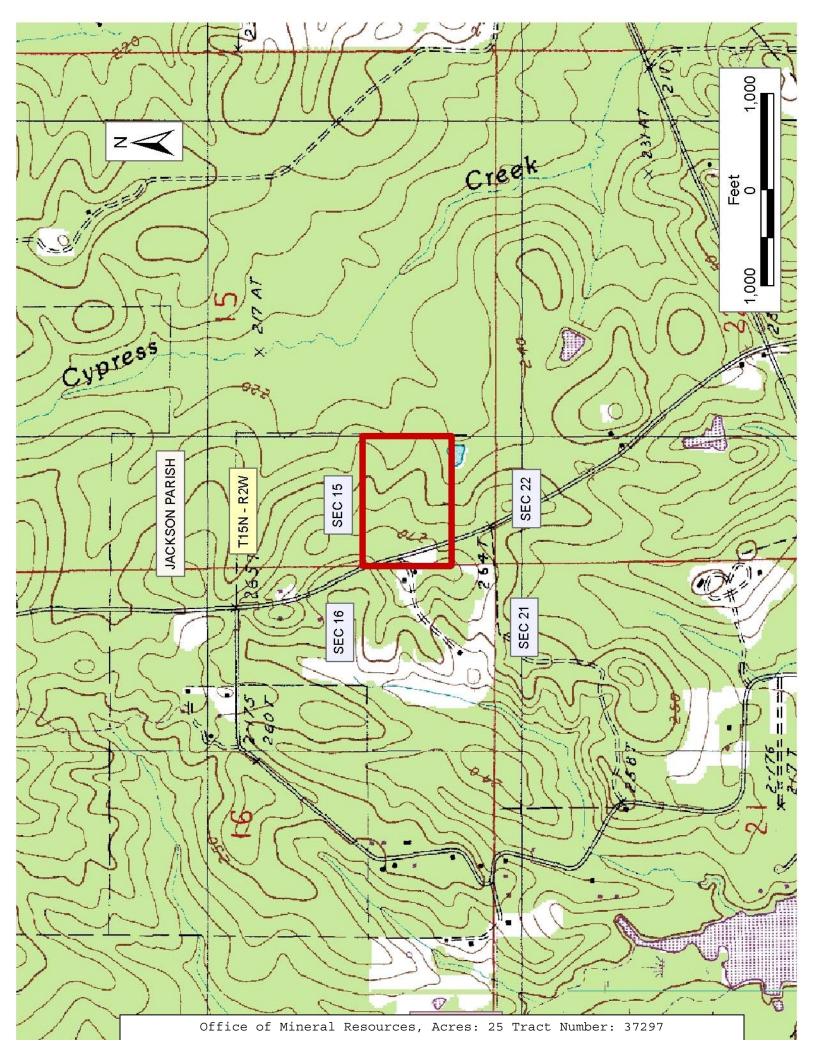

#### TRACT 37297 - Jackson Parish, Louisiana

A certain Tract of land, excluding the beds and bottoms of all navigable waters, belonging to and not presently under mineral lease from Jackson Parish Police Jury on April 13, 2005, being more fully described as follows: A certain tract of property situated in Jackson Parish, Louisiana containing 24 acres, more or less, described as the North 25 acres of the SW 1/4 of SW 1/4 of Section 15, Township 15 North, Range 2 West, together with all improvements thereon, appurtenances thereunto belonging and component parts LESS AND EXCEPT one acre, more or less, lying West of the old Winnfield and Vernon Road conveyed to J. R. Bodie, husband of Vergie Mae Davis Bodie in that certain cash sale deed dated and recorded December 24, 1945 in the conveyance records of Jackson Parish, Louisiana under instrument number 86639 recorded in Conveyance Book 65 at page 94, containing approximately 24 acres, all as more particularly outlined on a plat on file in the Office of Mineral Resources, Department of Natural Resources. The description is based on information provided by the State Agency regarding location and ownership of surface and mineral rights. All bearings, distances and coordinates, if applicable, are based on Louisiana Coordinate System of 1927, (North or South Zone).

NOTE: The above description of the Tract nominated for lease has been provided and corrected, where required, exclusively by the nomination party. Any mineral lease selected from this Tract and awarded by the Louisiana State Mineral Board shall be without warranty of any kind, either express, implied, or statutory, including, but not limited to, the implied warranties of merchantability and fitness for a particular purpose. Should the mineral lease awarded by the Louisiana State Mineral Board be subsequently modified, cancelled or abrogated due to the existence of conflicting leases, operating agreements, private claims or other future obligations or conditions which may affect all or any portion of the leased Tract, it shall not relieve the Lessee of the obligation to pay any bonus due thereon to the Louisiana State Mineral Board, nor shall the Louisiana State Mineral Board be obligated to refund any consideration paid by the Lessor prior to such modification, cancellation, or abrogation, including, but not limited to, bonuses, rentals and royalties.