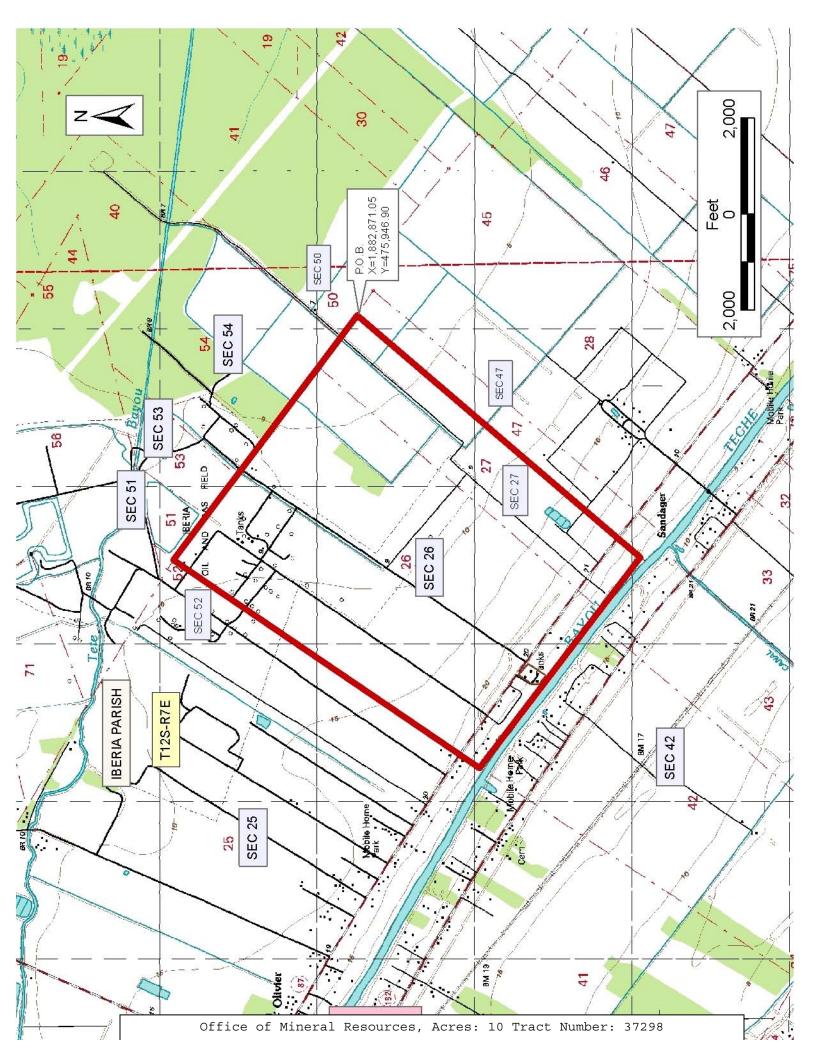

#### TRACT 37298 - Iberia Parish, Louisiana

A certain Tract of land, excluding the beds and bottoms of all navigable waters, belonging to and not presently under mineral lease from Louisiana Department Of Transportation And Development on April 13, 2005, being more fully described as follows: Beginning at a point having Coordinates of X = 1,882,871.05 and Y = 475,946.90; thence South 41 degrees 24 minutes 20 seconds West 7,765.77 feet; thence North 51 degrees 48 minutes 08 seconds West 5,518.76 feet; thence North 35 degrees 02 minutes 33 seconds East 7,710.63 feet; thence South 52 degrees 17 minutes 36 seconds East 6,377.95 feet to the point of beginning, containing approximately **10 acres**, all as more particularly outlined on a plat on file in the Office of Mineral Resources, Department of Natural Resources. The description is based on information provided by the State Agency regarding location and ownership of surface and mineral rights. All bearings, distances and coordinates, if applicable, are based on Louisiana Coordinate System of 1927, (North or South Zone).

NOTE: The above description of the Tract nominated for lease has been provided and corrected, where required, exclusively by the nomination party. Any mineral lease selected from this Tract and awarded by the Louisiana State Mineral Board shall be without warranty of any kind, either express, implied, or statutory, including, but not limited to, the implied warranties of merchantability and fitness for a particular purpose. Should the mineral lease awarded by the Louisiana State Mineral Board be subsequently modified, cancelled or abrogated due to the existence of conflicting leases, operating agreements, private claims or other future obligations or conditions which may affect all or any portion of the leased Tract, it shall not relieve the Lessee of the obligation to pay any bonus due thereon to the Louisiana State Mineral Board, nor shall the Louisiana State Mineral Board be obligated to refund any consideration paid by the Lessor prior to such modification, cancellation, or abrogation, including, but not limited to, bonuses, rentals and royalties.

NOTE: The State of Louisiana does hereby reserve, and this lease shall be subject to, the imprescriptible right of surface use in the nature of a servitude in favor of the Department of Natural Resources, including its Offices and Commissions, for the sole purpose of implementing, constructing, servicing and maintaining approved coastal zone management and/or restoration projects. Utilization of any and all rights derived under this lease by the mineral lessee, its agents, successors or assigns, shall not interfere with nor hinder the reasonable surface use by the Department of Natural Resources, its Offices or Commissions, as herein above reserved. Applicant: Petro-Land Resources, Inc. to Agency and by Resolution from the Louisiana Department Of Transportation And Development authorizing the Mineral Board to act in its behalf